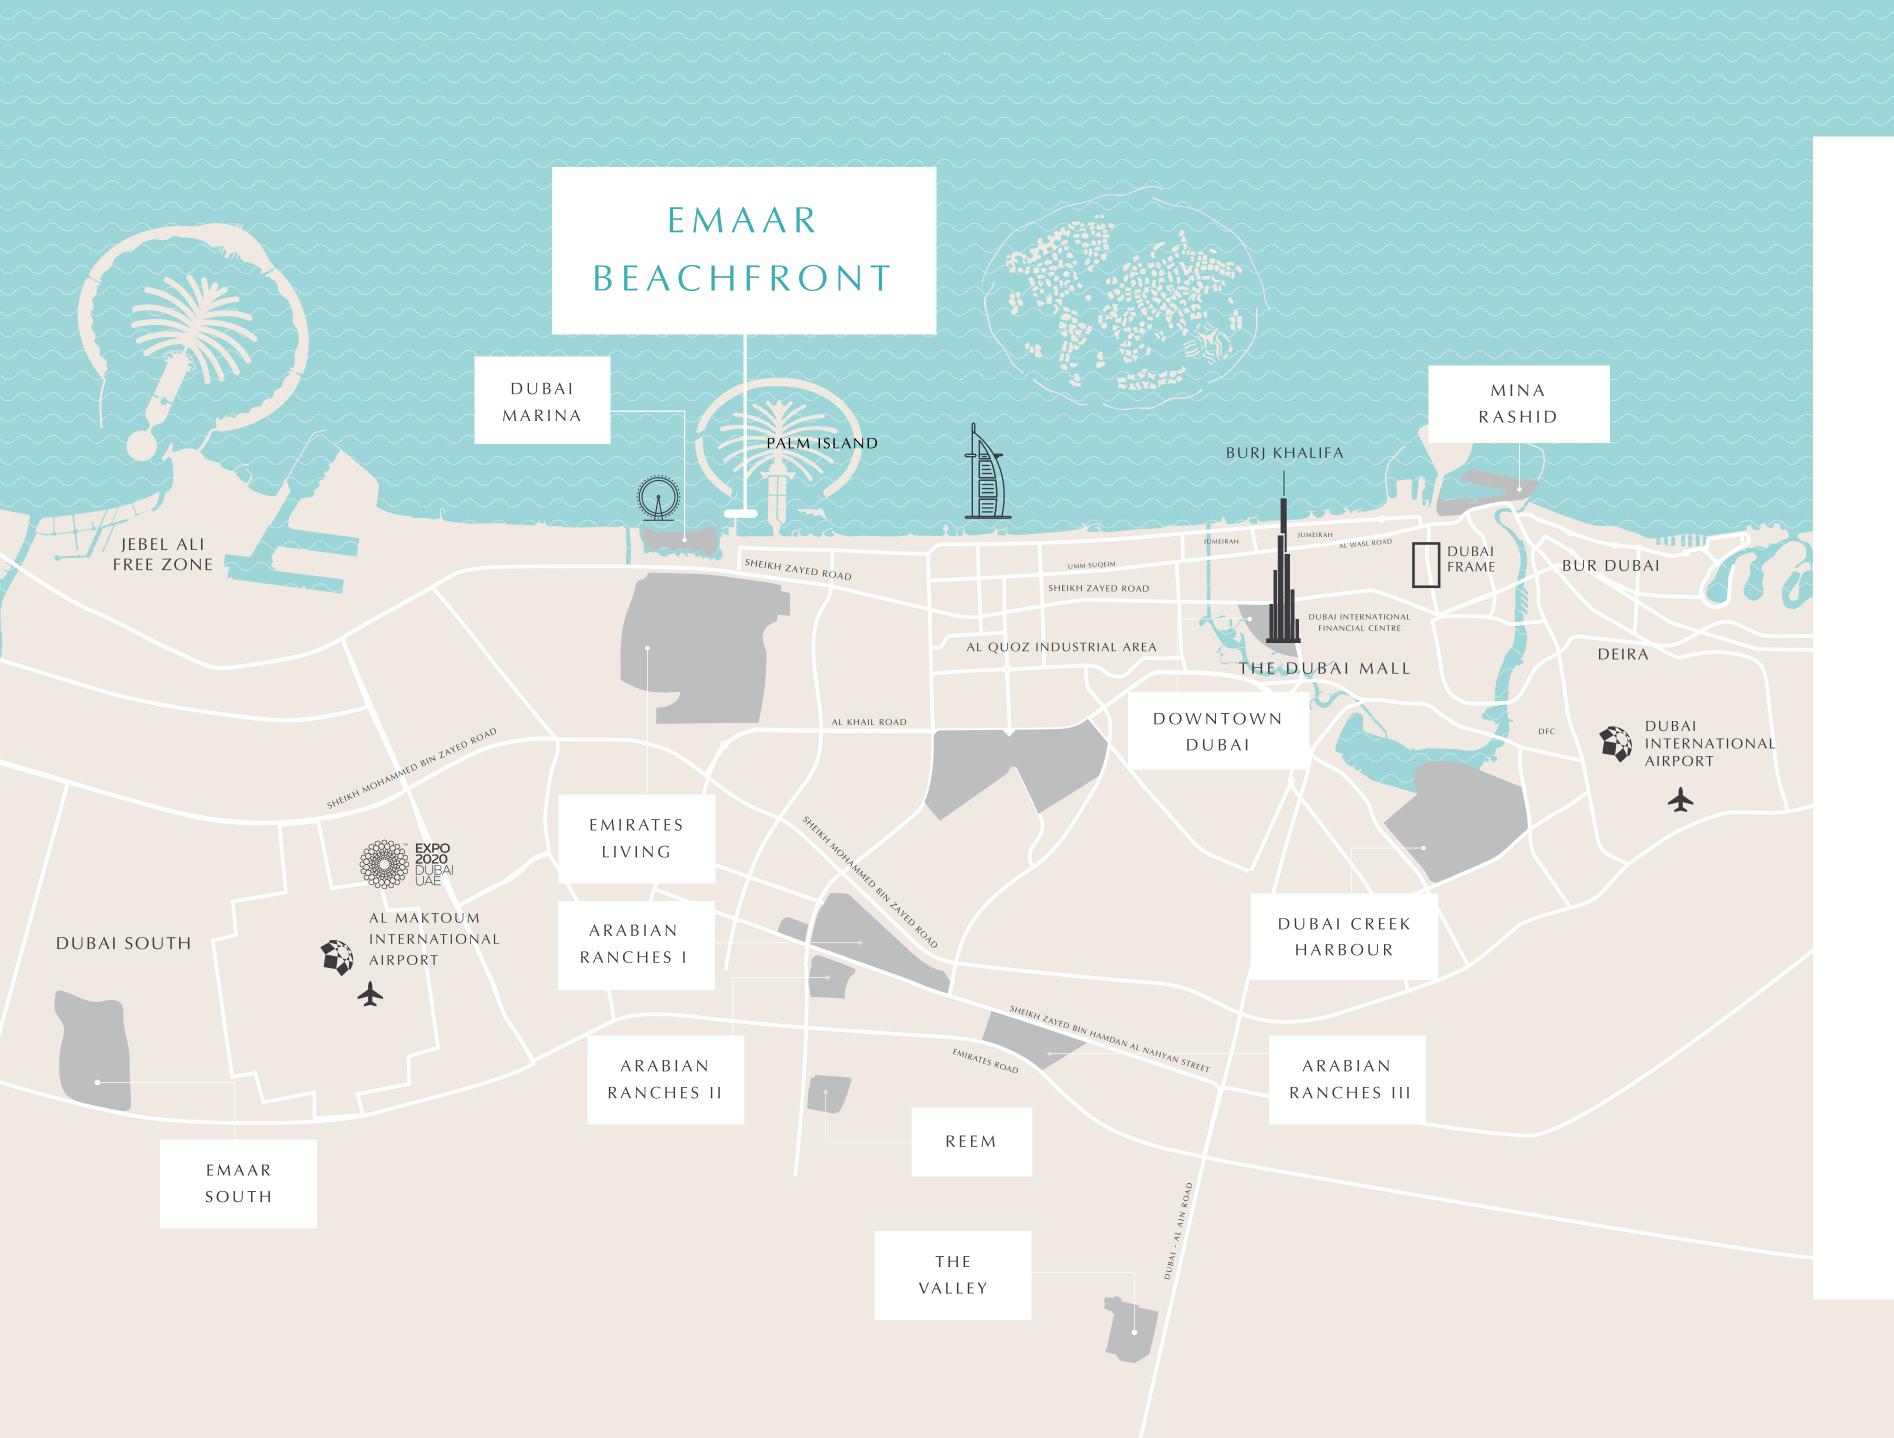

#### **EMAAR BEACHFRONT** Private Beach Living

Come home to Dubai's most exclusive island. Located within the new maritime centre of the UAE, Dubai Harbour. Emaar Beachfront is a meticulously master-planned waterfront haven.

A unique blend of cosmopolitan living, prime location and luxury seaside lifestyle.

1.5 KM of Pristine Beach

Panoramic Views of the Sea & Marina

Steps Away from Marina & Yacht Club

Nearby Licensed Restaurants