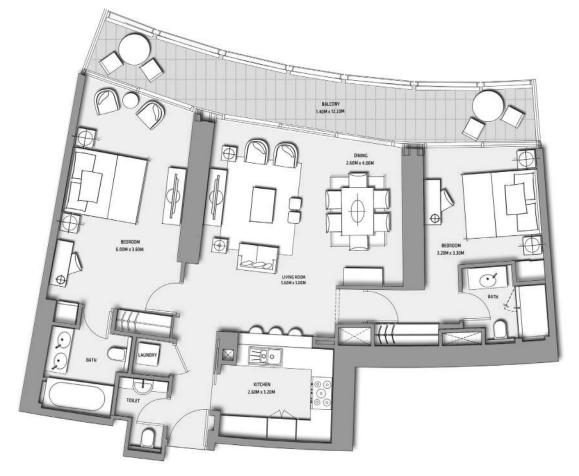

178.73 SQ.M (1924 SQ.FT)

TOWER 1

LEVEL 64

UNIT 01

SUITE AREA: BALCONY AREA: 107.36 SQ.M (1156 SQ.FT) 22.17 SQ.M (239 SQ.FT)

TOTAL AREA:

129.53 SQ.M (1395 SQ.FT)

 SUITE AREA:
 116.90 SQ.M
 (1258 SQ.FT)