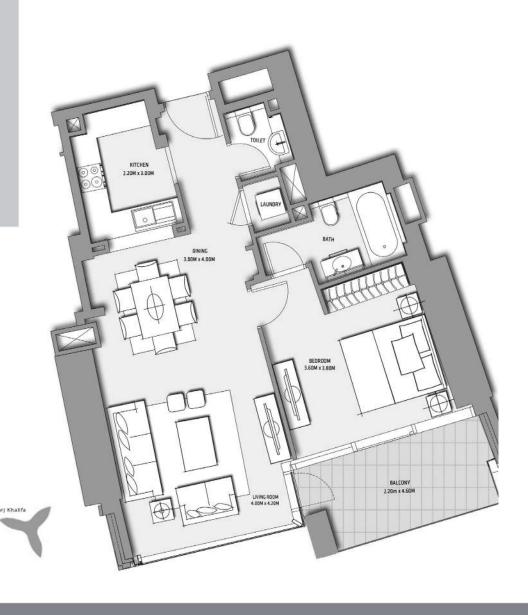

FLOOR PLAN Tower 1

TOWER 1

LEVEL 03

UNIT 05

SUITE AREA: BALCONY AREA: 71.15 SQ.M (766 SQ.FT) 10.57 SQ.M (114 SQ.FT)

TOTAL AREA

81.72 SQ.M (880 SQ.FT)

TOWER 1