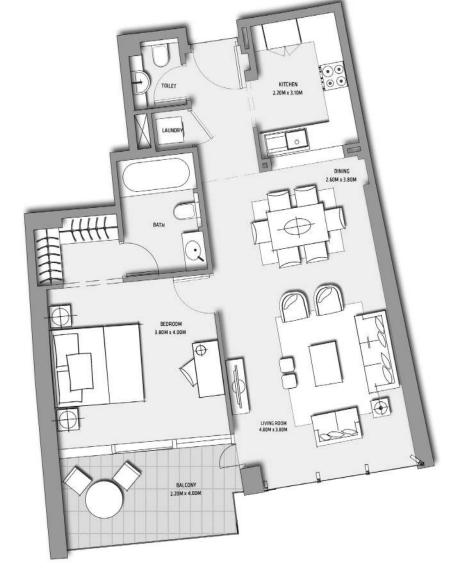

FLOOR PLAN Tower 1

TOWER 1

LEVEL 03

UNIT 05

SUITE AREA: BALCONY AREA: 71.15 SQ.M (766 SQ.FT) 10.57 SQ.M (114 SQ.FT)

TOTAL AREA

81.72 SQ.M (880 SQ.FT)

TOWER 1