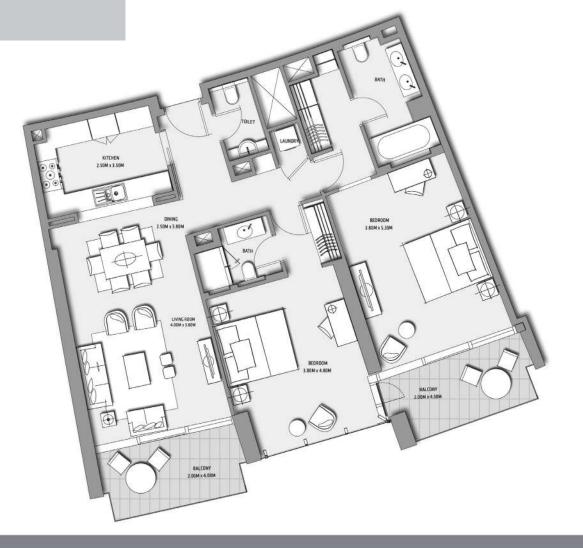

LEVEL 03

UNIT 06

SUITE AREA: BALCONY AREA: 131.75 SQ.M (1418 SQ.FT) 21.19 SQ.M (228 SQ.FT)

TOTAL AREA:

152.94 SQ.M (1646 SQ.FT)

TOWER 1

LEVEL 03

UNIT 07