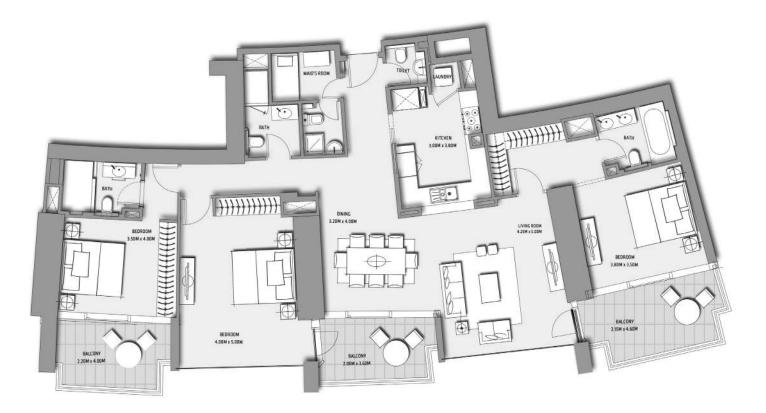

178.73 SQ.M (1924 SQ.FT)

TOWER 1

LEVEL 64

UNIT 01

SUITE AREA: BALCONY AREA: 107.36 SQ.M (1156 SQ.FT) 22.17 SQ.M (239 SQ.FT)

TOTAL AREA:

129.53 SQ.M (1395 SQ.FT)

 SUITE AREA:
 116.90 SQ.M
 (1258 SQ.FT)