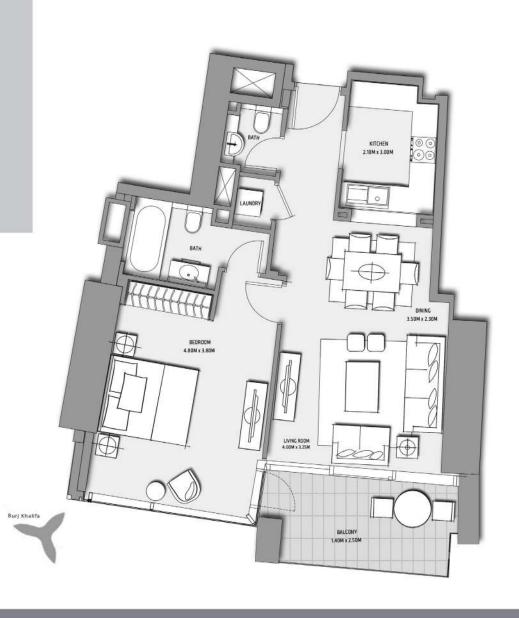

SUITE AREA: BALCONY AREA: 71.9 SQ.M (774 SQ.FT) 10.44 SQ.M (112 SQ.FT)

TOTAL AREA

82.34 SQ.M (886 SQ.FT)

TOWER 1

LEVEL 03

UNIT 08

SUITE AREA: BALCONY AREA: 160.44 SQ.M (1727 SQ.FT) 18.29 SQ.M (197 SQ.FT)

TOTAL AREA: