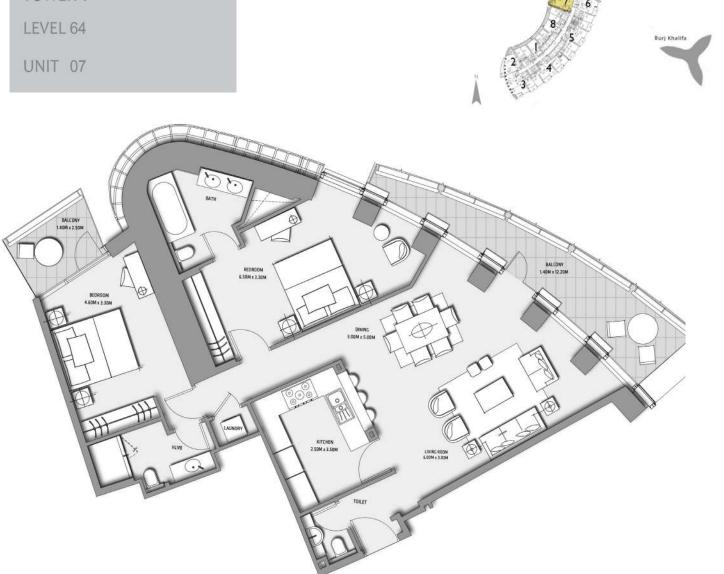

TOTAL AREA: 195.39 SQ.M (2102 SQ.FT

TOWER 1

LEVEL 64

UNIT 06

156.02 SQ.M (1679 SQ.FT) 10.62 SQ.M (114 SQ.FT)

TOTAL AREA:

166.64 SQ.M (1793 SQ.FT)

TOWER 1