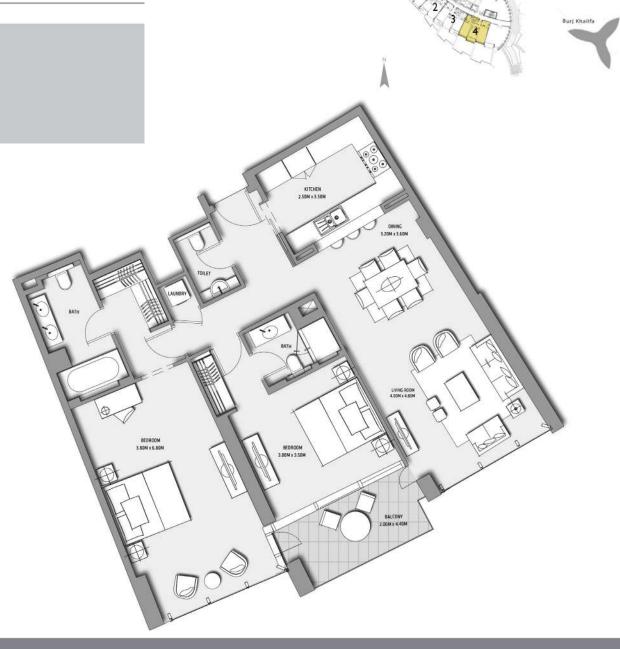

178.73 SQ.M (1924 SQ.FT)

TOWER 1

LEVEL 64

UNIT 01

SUITE AREA: BALCONY AREA: 107.36 SQ.M (1156 SQ.FT) 22.17 SQ.M (239 SQ.FT)

TOTAL AREA:

129.53 SQ.M (1395 SQ.FT)

 SUITE AREA:
 116.90 SQ.M
 (1258 SQ.FT)

 BALCONY AREA:
 20.83 SQ.M
 (224 SQ.FT)

OTAL AREA: 137.73 SQ.M (1482 SQ.FT)

SUITE AREA: BALCONY AREA: 150.09 SQ.M (1616 SQ.FT) 18.93 SQ.M (204 SQ.FT)

TOTAL AREA:

169.02 SQ.M (1820 SQ.FT)

TOWER 1

LEVEL 64

UNIT 04