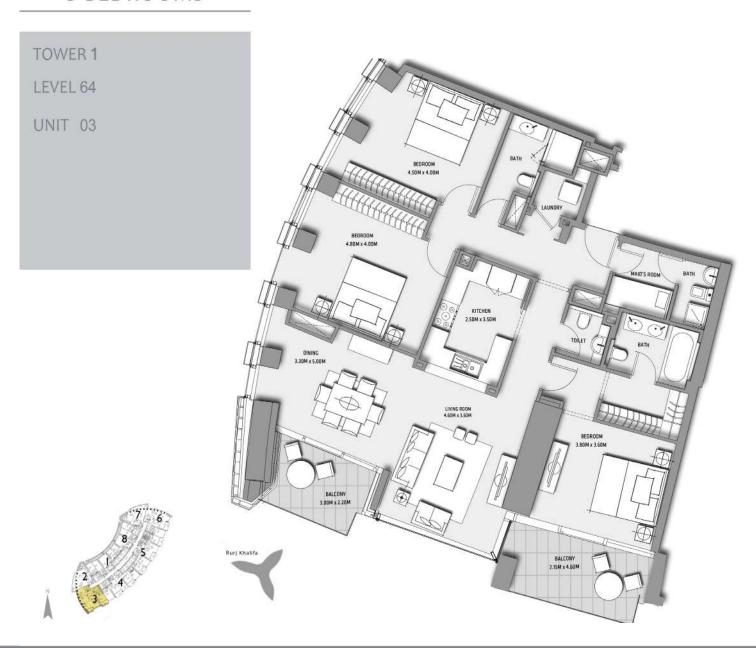

 SUITE AREA:
 170.14 SQ.M
 (1831 SQ.FT)

 BALCONY AREA:
 21.03 SQ.M
 (226 SQ.FT)

TOTAL AREA: 191.17 SQ.M (2057 SQ.FT)

TOWER 1

LEVEL 64

UNIT 05

 SUITE AREA:
 163.83 SQ.M
 (1763 SQ.FT)

 BALCONY AREA:
 31.54 SQ.M
 (339 SQ.FT)