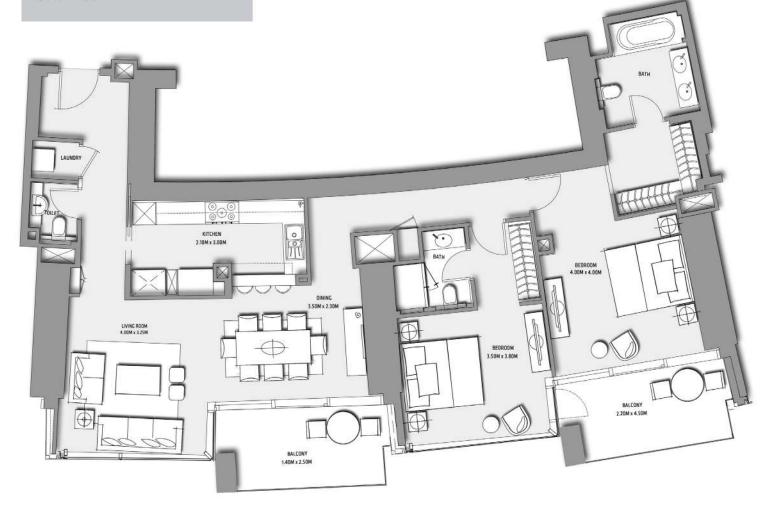

LEVEL 03

UNIT 06

SUITE AREA: BALCONY AREA: 131.75 SQ.M (1418 SQ.FT) 21.19 SQ.M (228 SQ.FT)

TOTAL AREA:

152.94 SQ.M (1646 SQ.FT)

TOWER 1

LEVEL 03

UNIT 07