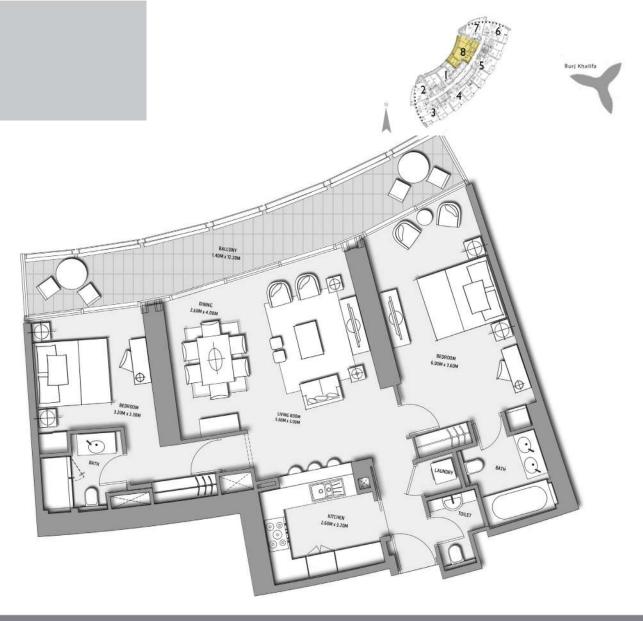

SUITE AREA: BALCONY AREA: 118.46 SQ.M (1275 SQ.FT) 20.83 SQ.M (224 SQ.FT)

TOTAL AREA:

139.28 SQ.M (1499 SQ.FT)

TOWER 1

LEVEL 64

UNIT 08

SUITE AREA: BALCONY AREA: 109.47 SQ.M (1178 SQ.FT) 22.12 SQ.M (238 SQ.FT)