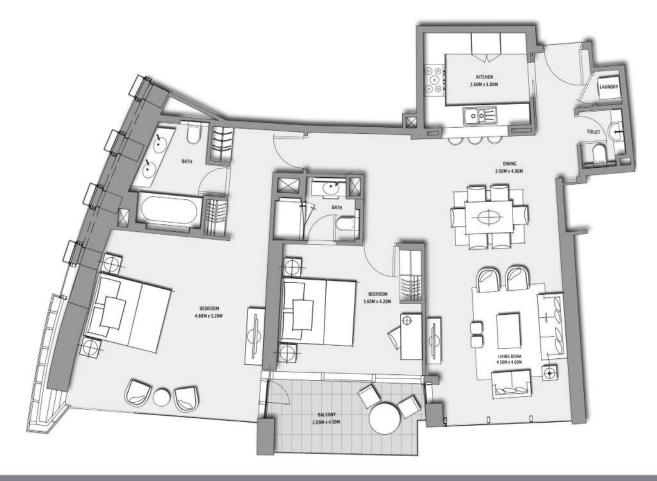

LEVEL 03

UNIT 06

SUITE AREA: BALCONY AREA: 131.75 SQ.M (1418 SQ.FT) 21.19 SQ.M (228 SQ.FT)

TOTAL AREA:

152.94 SQ.M (1646 SQ.FT)

TOWER 1

LEVEL 03

UNIT 07