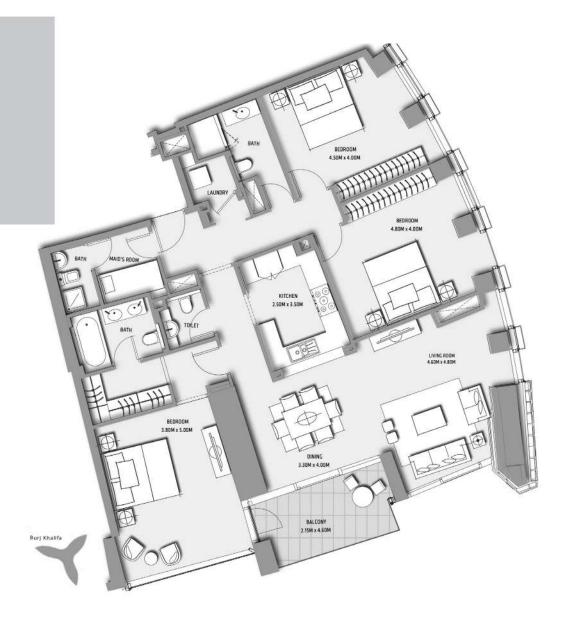

178.73 SQ.M (1924 SQ.FT)

TOWER 1

LEVEL 64

UNIT 01

SUITE AREA: BALCONY AREA: 107.36 SQ.M (1156 SQ.FT) 22.17 SQ.M (239 SQ.FT)

TOTAL AREA:

129.53 SQ.M (1395 SQ.FT)

 SUITE AREA:
 116.90 SQ.M
 (1258 SQ.FT)