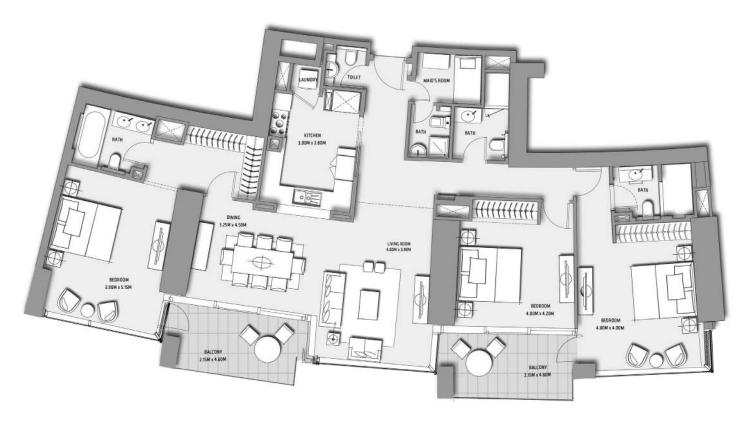

LEVEL 03

UNIT 06

SUITE AREA: BALCONY AREA: 131.75 SQ.M (1418 SQ.FT) 21.19 SQ.M (228 SQ.FT)

TOTAL AREA:

152.94 SQ.M (1646 SQ.FT)

TOWER 1

LEVEL 03

UNIT 07