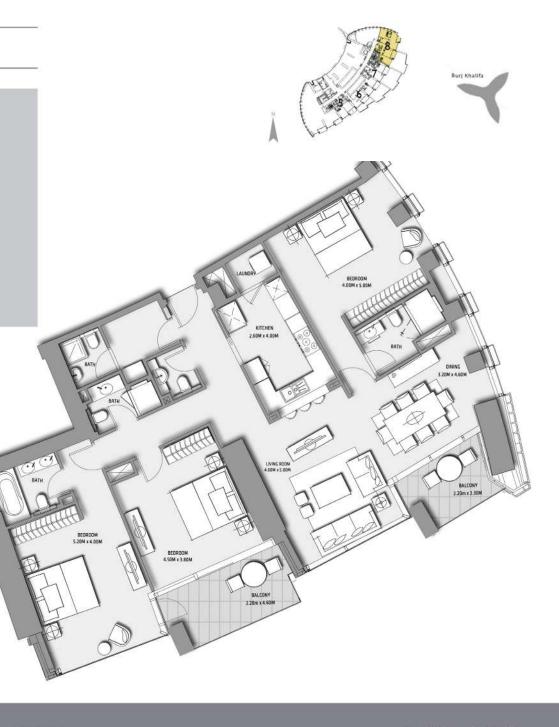

178.73 SQ.M (1924 SQ.FT)

TOWER 1

LEVEL 64

UNIT 01

SUITE AREA: BALCONY AREA: 107.36 SQ.M (1156 SQ.FT) 22.17 SQ.M (239 SQ.FT)

TOTAL AREA:

129.53 SQ.M (1395 SQ.FT)

 SUITE AREA:
 116.90 SQ.M
 (1258 SQ.FT)

 BALCONY AREA:
 20.83 SQ.M
 (224 SQ.FT)

OTAL AREA: 137.73 SQ.M (1482 SQ.FT)

SUITE AREA: BALCONY AREA: 150.09 SQ.M (1616 SQ.FT) 18.93 SQ.M (204 SQ.FT)

TOTAL AREA:

169.02 SQ.M (1820 SQ.FT)

TOWER 1

LEVEL 64

UNIT 04