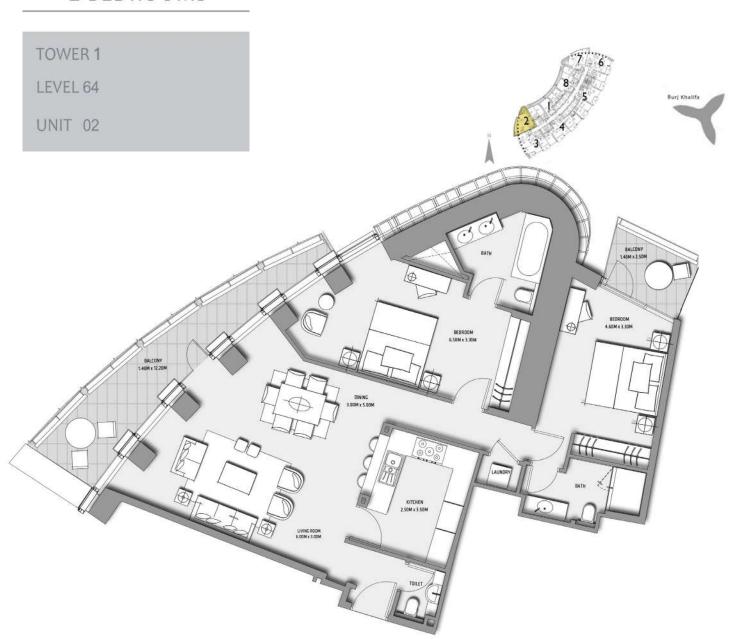

 BALCONY AREA:
 20.83 SQ.M
 (224 SQ.FT)

OTAL AREA: 137.73 SQ.M (1482 SQ.FT)

SUITE AREA: BALCONY AREA: 150.09 SQ.M (1616 SQ.FT) 18.93 SQ.M (204 SQ.FT)

TOTAL AREA:

169.02 SQ.M (1820 SQ.FT)

TOWER 1

LEVEL 64

UNIT 04