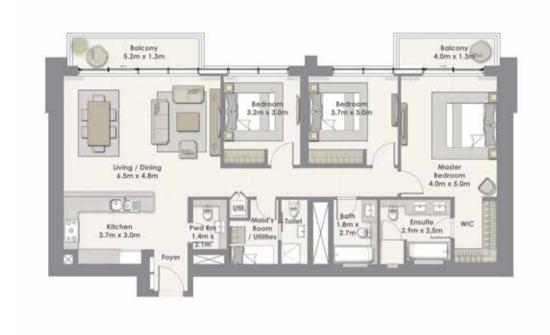

# WIC Enjutie 2.4m x 2.8m x 3.0m Foyer 2.8m x 3.0m Sedroom 3.0m x 5.0m Sedroom 3.0m x 3.0m x 3.0m Sedroom 3.0m x 3.0m x 3.0m Sedroom 3.0m Sedroom 3.0m X 3.0m Sedroom 3.0m Sedroom

# Balcony 4.4m x 1.3 m Bedroom 3.0m x 3.0m Living/Dining 5.2m x 5.0m

UNIT 06 / LEVEL 25-45

| Suite Area   | 101.55 Sq.m. /1093 Sq.ft.  |
|--------------|----------------------------|
| Balcony Area | 6.58 Sq.m. / 71 Sq.ft.     |
| Total Area   | 108.13 Sq.m. / 1164 Sq.ft. |