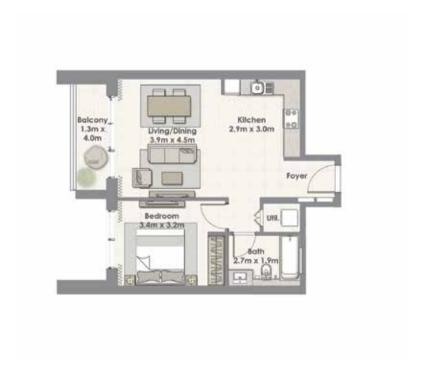

#### UNIT 06 / LEVEL 4-23

| Suite Area   | 59.81 Sq.m. / 644 Sq.ft. |
|--------------|--------------------------|
| Balcony Area | 5.87 Sq.m. / 63 Sq.ft.   |
| Total Area   | 65.68 Sq.m. / 707 Sq.ft. |

#### I BEDROOM TOWER I