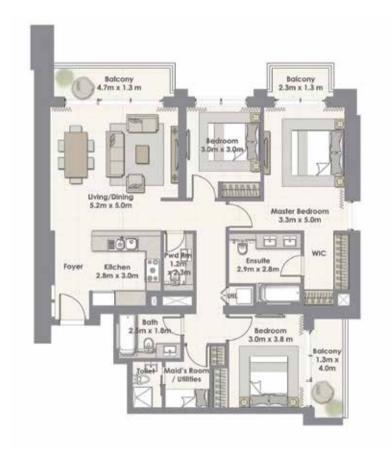

# WIC Enjutie 2.4m x 2.8m x 3.0m Foyer 2.8m x 3.0m Sedroom 3.0m x 5.0m Sedroom 3.0m x 3.0m x 3.0m Sedroom 3.0m x 3.0m x 3.0m Sedroom 3.0m Sedroom 3.0m X 3.0m Sedroom 3.0m Sedroom

# Balcony 4.4m x 1.3 m Bedroom 3.0m x 3.0m Living/Dining 5.2m x 5.0m

UNIT 06 / LEVEL 25-45

| Suite Area   | 101.55 Sq.m. /1093 Sq.ft.  |
|--------------|----------------------------|
| Balcony Area | 6.58 Sq.m. / 71 Sq.ft.     |
| Total Area   | 108.13 Sq.m. / 1164 Sq.ft. |