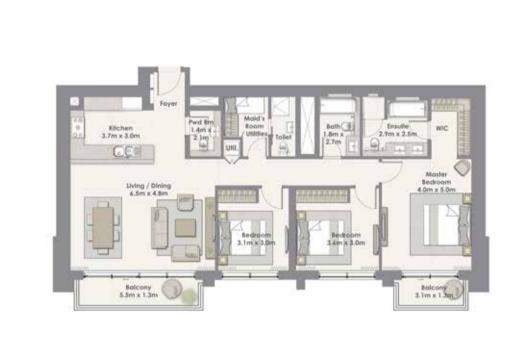

#### UNIT 04 / LEVEL 25-45

| Suite Area   | 99.58 Sq.m. / 1072 Sq.ft.  |
|--------------|----------------------------|
| Balcony Area | 6.58 Sq.m. / 71 Sq.ft.     |
| Total Area   | 106.16 Sq.m. / 1143 Sq.ft. |