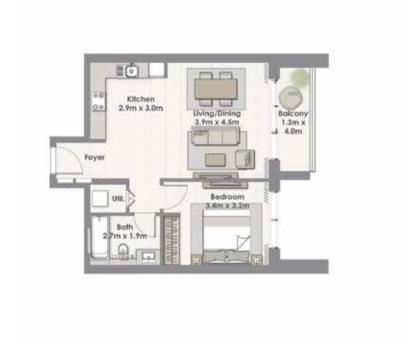

#### UNIT 05 / LEVEL 25-45

| Suite Area   | 59.81 Sq.m. / 644 Sq.ft. |
|--------------|--------------------------|
| Balcony Area | 5.87 Sq.m. / 63 Sq.ft.   |
| Total Area   | 65.68 Sq.m. / 707 Sq.ft. |