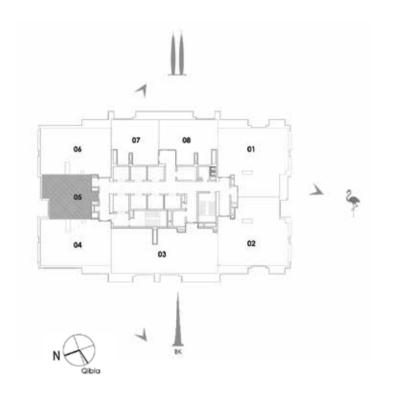

UBAI CREEK HARBOUR



DUBAI CREEK HARBOUR



### HARBOUR VIEWS- THE ISLAND DISTRICT SITE PLAN



#### I BEDROOM TOWER I







| Suite Area   | 59.81 Sq.m. / 644 Sq.ft. |
|--------------|--------------------------|
| Balcony Area | 5.87 Sq.m. / 63 Sq.ft.   |
| Total Area   | 65.68 Sq.m. / 707 Sq.ft. |



1. All materials, dimensions & drawings are approximate. 2. Information is subject to change without notice. 3. Actual suite area may vary from the stated area. 4. Drawings not to scale. 5.The developer reserves the right to make revisions/alterations without any liability whatsoever.



#### UNIT 05 / LEVEL 25-45

| Suite Area   | 59.81 Sq.m. / 644 Sq.ft. |
|--------------|--------------------------|
| Balcony Area | 5.87 Sq.m. / 63 Sq.ft.   |
| Total Area   | 65.68 Sq.m. / 707 Sq.ft. |





#### I BEDROOM TOWER I



#### UNIT 06 / LEVEL 4-23

| Suite Area   | 59.81 Sq.m. / 644 Sq.ft. |
|--------------|--------------------------|
| Balcony Area | 5.87 Sq.m. / 63 Sq.ft.   |
| Total Area   | 65.68 Sq.m. / 707 Sq.ft. |

1. All materials, dimensions & drawings are approximate. 2. Information is subject to change without notice. 3. Actual suite area may vary from the stated area. 4. Drawings not to scale. 5.The developer reserves the right to make revisions/alterations without any liability whatsoever.





1. All materials, dimensions & drawings are approximate. 2. Information is subject to change without notice. 3. Actual suite area may vary from the stated area. 4. Drawings not to scale. 5. The developer reserves the right to make revisions/alterations without any liability