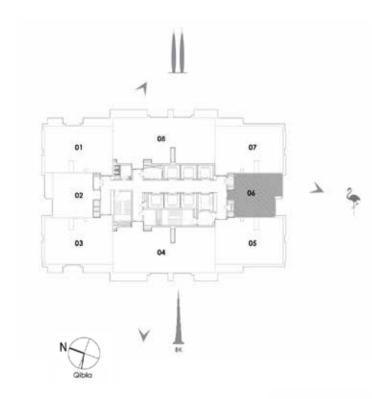

### HARBOUR VIEWS- THE ISLAND DISTRICT SITE PLAN

#### UNIT 06 / LEVEL 4-23

| Suite Area   | 59.81 Sq.m. / 644 Sq.ft. |
|--------------|--------------------------|
| Balcony Area | 5.87 Sq.m. / 63 Sq.ft.   |
| Total Area   | 65.68 Sq.m. / 707 Sq.ft. |

1. All materials, dimensions & drawings are approximate. 2. Information is subject to change without notice. 3. Actual suite area may vary from the stated area. 4. Drawings not to scale. 5.The developer reserves the right to make revisions/alterations without any liability whatsoever.