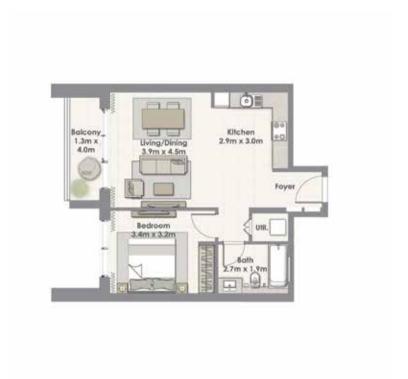

#### UNIT 05 / LEVEL 25-45

| Suite Area   | 59.81 Sq.m. / 644 Sq.ft. |
|--------------|--------------------------|
| Balcony Area | 5.87 Sq.m. / 63 Sq.ft.   |
| Total Area   | 65.68 Sq.m. / 707 Sq.ft. |

#### I BEDROOM TOWER I

| Suite Area   | 59.81 Sq.m. / 644 Sq.ft. |
|--------------|--------------------------|
| Balcony Area | 5.87 Sq.m. / 63 Sq.ft.   |
| Total Area   | 65.68 Sq.m. / 707 Sq.ft. |

1. All materials, dimensions & drawings are approximate. 2. Information is subject to change without notice. 3. Actual suite area may vary from the stated area. 4. Drawings not to scale. 5.The developer reserves the right to make revisions/alterations without any liability whatsoever.