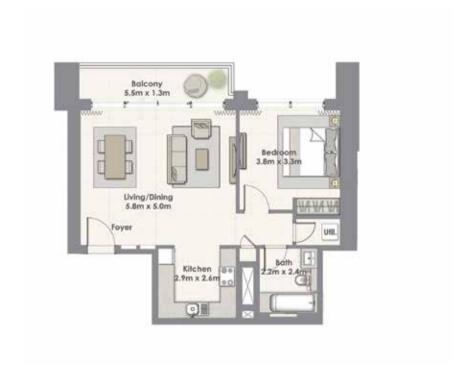

UNIT 08 / LEVEL 4-23

| Suite Area   | 62.24 Sq.m. / 670 Sq.ft. |
|--------------|--------------------------|
| Balcony Area | 4.14 Sq.m. / 45 Sq.ft.   |
| Total Area   | 66.38 Sq.m. / 715 Sq.ft. |

1. All materials, dimensions & drawings are approximate. 2. Information is subject to change without notice. 3. Actual suite area may vary from the stated area. 4. Drawings not to scale. 5. The developer reserves the right to make revisions/alterations without any liability whatsoever.

#### UNIT 08 / LEVEL 25-45

| Suite Area   | 70.00 Sq.m. / 753 Sq.ft. |
|--------------|--------------------------|
| Balcony Area | 7.40 Sq.m. / 80 Sq.ft.   |
| Total Area   | 77.40 Sq.m. / 833 Sq.ft. |