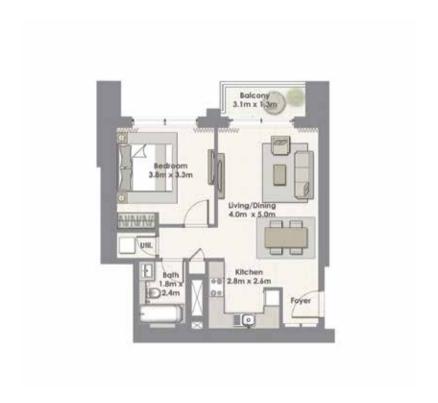

#### I BEDROOM TOWER I

#### UNIT 06 / LEVEL 4-23

| Suite Area   | 59.81 Sq.m. / 644 Sq.ft. |
|--------------|--------------------------|
| Balcony Area | 5.87 Sq.m. / 63 Sq.ft.   |
| Total Area   | 65.68 Sq.m. / 707 Sq.ft. |

1. All materials, dimensions & drawings are approximate. 2. Information is subject to change without notice. 3. Actual suite area may vary from the stated area. 4. Drawings not to scale. 5.The developer reserves the right to make revisions/alterations without any liability whatsoever.