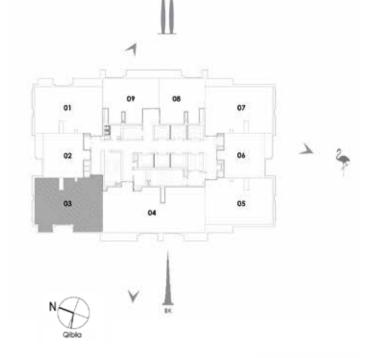

2





#### UNIT OI / LEVEL 25-45

| Suite Area   | 101.31 Sq.m. / 1090 Sq.ft. |
|--------------|----------------------------|
| Balcony Area | 10.20 Sq.m. / 110 Sq.ft.   |
| Total Area   | 111.51 Sq.m. / 1200 Sq.ft. |



1. All materials, dimensions & drawings are approximate. 2. Information is subject to change without notice. 3. Actual suite area may vary from the stated area. 4. Drawings not to scale. 5. The developer reserves the right to make revisions/alterations without any liability whatsoever.

1. All materials, dimensions & drawings are approximate. 2. Information is subject to change without notice. 3. Actual suite area may vary from the stated area. 4. Drawings not to scale. 5. The developer reserves the right to make revisions/alterations without any liability whatsoever.





#### UNIT 03 / LEVEL 4-23

| Suite Area   | 101.31 Sq.m. / 1090 Sq.ft. |
|--------------|----------------------------|
| Balcony Area | 10.20 Sq.m. / 110 Sq.ft.   |
| Total Area   | 111.51 Sq.m. / 1200 Sq.ft. |



#### 2 BEDROOM TOWER 2





#### UNIT 03 / LEVEL 25-45

| Suite Area   | 101.31 Sq.m. / 1090 Sq.ft. |
|--------------|----------------------------|
| Balcony Area | 10.20 Sq.m. / 110 Sq.ft.   |
| Total Area   | 111.51 Sq.m. / 1200 Sq.ft. |



1. All materials, dimensions & drawings are approximate. 2. Information is subject to change without notice. 3. Actual suite area may vary from the stated area. 4. Drawings not to scale. 5. The developer reserves the right to make revisions/alterations without any liability whatsoever.

1. All materials, dimensions & drawings are approxima