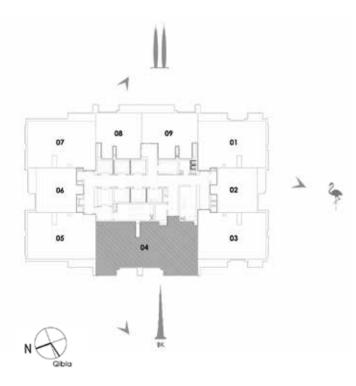

mensions & drawings are approximate. 2. Information is subject to change without notice. 3. Actual suite area may vary from the stated area. 4. Drawings not to scale. 5. The developer reserves the right to make revisions/alterations without any liability whatsoever.

1. All materials, dimensions & drawings are approximate. 2. Information is subject to change without notice. 3. Actual suite area may vary from the stated area. 4. Drawings not to scale. 5. The developer reserves the right to make revisions/alterations without any liability whatsoever.





#### UNIT 03 / LEVEL 25-45

| Suite Area   | 147.98 Sq.m. / 1593 Sq.ft. |
|--------------|----------------------------|
| Balcony Area | 11.58 Sq.m. / 125 Sq.ft.   |
| Total Area   | 159.56 Sq.m. / 1718 Sq.ft. |



#### 3 BEDROOM TOWERI





#### UNIT 04 / LEVEL 4-23

| Suite Area   | 147.98 Sq.m. / 1593 Sq.ft. |
|--------------|----------------------------|
| Balcony Area | 11.58 Sq.m. / 125 Sq.ft.   |
| Total Area   | 159.56 Sq.m. / 1718 Sq.ft. |



1. All materials, dimensions & drawings are approximate. 2. Information is subject to change without notice. 3. Actual suite area may vary from the stated area. 4. Drawings not to scale. 5. The developer reserves the right to make revisions/alterations without any liability whatsoever.

<sup>1.</sup> All materials, dimensions & drawings are approximate. 2. Information is subject to change without notice. 3. Actual suite area may vary from the stated area. 4. Drawings not to scale. 5. The developer reserves the right to make revisions/alterations without any liability whatsoever