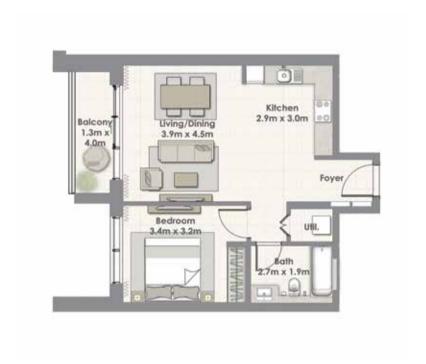

#### UNIT 05 / LEVEL 25-45

| Suite Area   | 59.81 Sq.m. / 644 Sq.ft. |
|--------------|--------------------------|
| Balcony Area | 5.87 Sq.m. / 63 Sq.ft.   |
| Total Area   | 65.68 Sq.m. / 707 Sq.ft. |

#### UNIT 06 / LEVEL 4-23

| Suite Area   | 59.81 Sq.m. / 644 Sq.ft. |
|--------------|--------------------------|
| Balcony Area | 5.87 Sq.m. / 63 Sq.ft.   |
| Total Area   | 65.68 Sq.m. / 707 Sq.ft. |