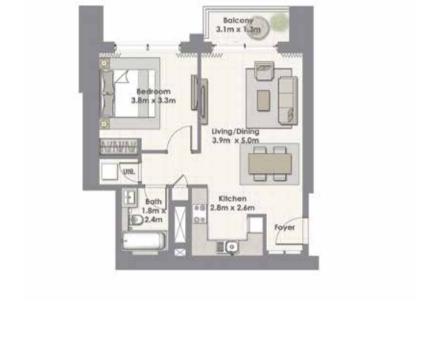

#### I BEDROOM TOWER I

#### UNIT 07 / LEVEL 25-45

| Suite Area   | 62.52 Sq.m. / 673 Sq.ft. |
|--------------|--------------------------|
| Balcony Area | 4.14 Sq.m. / 45 Sq.ft.   |
| Total Area   | 66.66 Sq.m. / 718 Sq.ft. |

1. All materials, dimensions & drawings are approximate. 2. Information is subject to change without notice. 3. Actual suite area may vary from the stated area. 4. Drawings not to scale. 5.The developer reserves the right to make revisions/alterations without any liability whatsoever.