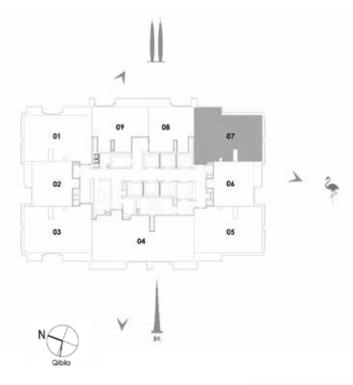

#### UNIT 07 / LEVEL 25-45

| Suite Area   | 62.52 Sq.m. / 673 Sq.ft. |
|--------------|--------------------------|
| Balcony Area | 4.14 Sq.m. / 45 Sq.ft.   |
| Total Area   | 66.66 Sq.m. / 718 Sq.ft. |