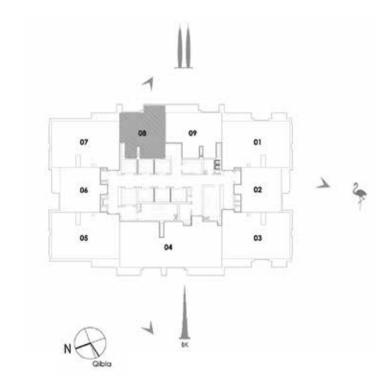

/ LEVEL 4-23

| Suite Area   | 59.81 Sq.m. / 644 Sq.ft. |
|--------------|--------------------------|
| Balcony Area | 5.87 Sq.m. / 63 Sq.ft.   |
| Total Area   | 65.68 Sq.m. / 707 Sq.ft. |

1. All materials, dimensions & drawings are approximate. 2. Information is subject to change without notice. 3. Actual suite area may vary from the stated area. 4. Drawings not to scale. 5.The developer reserves the right to make revisions/alterations without any liability whatsoever.





1. All materials, dimensions & drawings are approximate. 2. Information is subject to change without notice. 3. Actual suite area may vary from the stated area. 4. Drawings not to scale. 5. The developer reserves the right to make revisions/alterations without any liability whatsoever.

#### I BEDROOM TOWER I









#### UNIT 07 / LEVEL 25-45

| Suite Area   | 62.52 Sq.m. / 673 Sq.ft. |
|--------------|--------------------------|
| Balcony Area | 4.14 Sq.m. / 45 Sq.ft.   |
| Total Area   | 66.66 Sq.m. / 718 Sq.ft. |



UNIT 08 / LEVEL 4-23

| Suite Area   | 62.24 Sq.m. / 670 Sq.ft. |
|--------------|--------------------------|
| Balcony Area | 4.14 Sq.m. / 45 Sq.ft.   |
| Total Area   | 66.38 Sq.m. / 715 Sq.ft. |



1. All materials, dimensions & drawings are approximate. 2. Information is subject to change without notice. 3. Actual suite area may vary from the stated area. 4. Drawings not to scale. 5. The developer reserves the right to make revisions/alterations without any liability whatsoever.

1. All materials, dimensions & drawings are approximate. 2. Information is subject to change without n