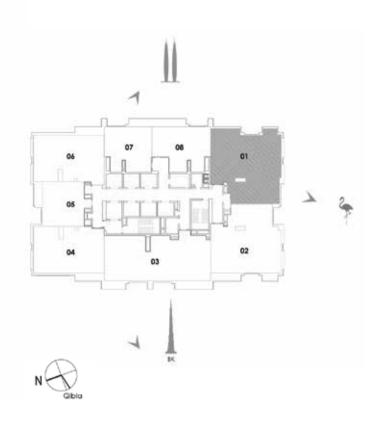

#### 2 BEDROOM TOWER I





| Suite Area   | 101.55 Sq.m. /1093 Sq.ft.  |
|--------------|----------------------------|
| Balcony Area | 6.58 Sq.m. / 71 Sq.ft.     |
| Total Area   | 108.13 Sq.m. / 1164 Sq.ft. |





1. All materials, dimensions & drawings are approximate. 2. Information is subject to change without notice. 3. Actual suite area may vary from the stated area. 4. Drawings not to scale. 5. The developer reserves the right to make revisions/alterations without any liability whatsoever.

1. All materials, dimensions & drawings are approximate. 2. Information is subject to change without notice. 3. Actual suite area may vary from the stated area. 4. Drawings not to scale. 5. The developer reserves the right to make revisions/alterations without any liability whatsoever.





#### UNIT OI / LEVEL 25-45

| Suite Area   | 131.80 Sq.m. / 1419 Sq.ft. |
|--------------|----------------------------|
| Balcony Area | 16.09 Sq.m. / 173 Sq.ft.   |
| Total Area   | 147.89 Sq.m. / 1592 Sq.ft. |



#### 3 BEDROOM TOWER I





#### UNIT 02 / LEVEL 25-45

| Suite Area   | 131.59 Sq.m. / 1416 Sq.ft. |
|--------------|----------------------------|
| Balcony Area | 10.20 Sq.m. / 110 Sq.ft.   |
| Total Area   | 141.79 Sq.m. / 1526 Sq.ft  |



1. All materials, dimensions & drawings are approximate. 2. Information is subject to change without notice. 3. Actual suite area may vary from the stated area. 4. Drawings not to scale. 5. The developer reserves the right to make revisions/alterations without any liability whatsoever.

1. All materials, dimensions & drawings are approxim