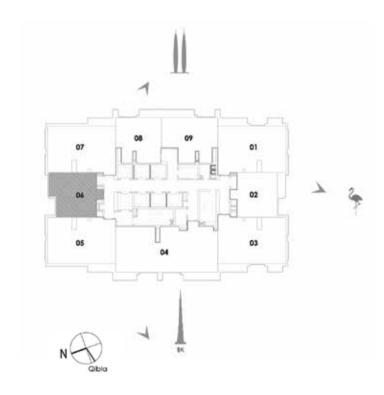

#### I BEDROOM TOWER I

#### UNIT 06 / LEVEL 4-23

| Suite Area   | 59.81 Sq.m. / 644 Sq.ft. |
|--------------|--------------------------|
| Balcony Area | 5.87 Sq.m. / 63 Sq.ft.   |
| Total Area   | 65.68 Sq.m. / 707 Sq.ft. |

1. All materials, dimensions & drawings are approximate. 2. Information is subject to change without notice. 3. Actual suite area may vary from the stated area. 4. Drawings not to scale. 5.The developer reserves the right to make revisions/alterations without any liability whatsoever.