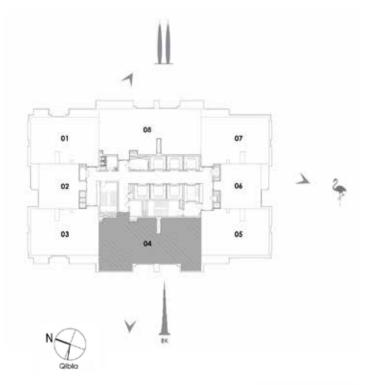

mensions & drawings are approximate. 2. Information is subject to change without notice. 3. Actual suite area may vary from the stated area. 4. Drawings not to scale. 5. The developer reserves the right to make revisions/alterations without any liability whatsoever.

1. All materials, dimensions & drawings are approximate. 2. Information is subject to change without notice. 3. Actual suite area may vary from the stated area. 4. Drawings not to scale. 5. The developer reserves the right to make revisions/alterations without any liability whatsoever.





#### UNIT 04 / LEVEL 4-23

| Suite Area   | 147.98 Sq.m. / 1593 Sq.ft. |
|--------------|----------------------------|
| Balcony Area | 11.58 Sq.m. / 125 Sq.ft.   |
| Total Area   | 159.56 Sq.m. / 1718 Sq.ft. |



#### 3 BEDROOM TOWER 2





#### UNIT 04 / LEVEL 25-45

| Suite Area   | 147.96 Sq.m. / 1593 Sq.ft. |
|--------------|----------------------------|
| Balcony Area | 11.58 Sq.m. / 125 Sq.ft.   |
| Total Area   | 159.54 Sq.m. / 1718 Sq.ft. |



1. All materials, dimensions & drawings are approximate. 2. Information is subject to change without notice. 3. Actual suite area may vary from the stated area. 4. Drawings not to scale. 5. The developer reserves the right to make revisions/alterations without any liability whatsoever.

1. All materials, dimensions & drawings are approximate. 2. Information is subject to change without notice. 3. Actual suite area may vary from the stated area. 4. Drawings not to scale. 5. The developer reserves the right to make revisions/alterations without any liability whatsoever.





###