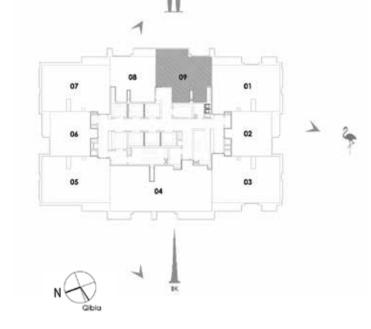

### HARBOUR VIEWS- THE ISLAND DISTRICT SITE PLAN

#### UNIT 09 / LEVEL 4-23

| Suite Area   | 69.88 Sq.m. / 752 Sq.ft. |
|--------------|--------------------------|
| Balcony Area | 7.40 Sq.m. / 80 Sq.ft.   |
| Total Area   | 77.28 Sq.m. / 832 Sq.ft. |

#### UNIT 09 / LEVEL 4-23

| Suite Area   | 69.88 Sq.m. / 752 Sq.ft. |
|--------------|--------------------------|
| Balcony Area | 6.89 Sq.m. / 74 Sq.ft.   |
| Total Area   | 76.77 Sq.m. / 826 Sq.ft. |