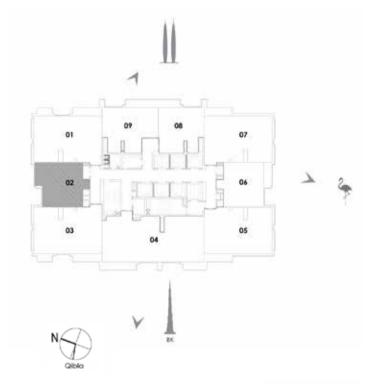

. |



1. All materials, dimensions & drawings are approximate. 2. Information is subject to change without notice. 3. Actual suite area may vary from the stated area. 4. Drawings not to scale. 5. The developer reserves the right to make revisions/alterations without any liability whatsoever.

<sup>1.</sup> All materials, dimensions & drawings are approximate. 2. Information is subject to change without notice. 3. Actual suite area may vary from the stated area. 4. Drawings not to scale. 5. The developer reserves the right to make revisions/alterations without any liability whatsoever.



#### UNIT 02 / LEVEL 4-23

| Suite Area   | 59.81 Sq.m. / 644 Sq.ft. |
|--------------|--------------------------|
| Balcony Area | 5.87 Sq.m. / 63 Sq.ft.   |
| Total Area   | 65.68 Sq.m. / 707 Sq.ft. |





#### I BEDROOM TOWER 2



#### UNIT 02 / LEVEL 25-45

| Suite Area   | 59.81 Sq.m. / 644 Sq.ft. |
|--------------|--------------------------|
| Balcony Area | 5.87 Sq.m. / 63 Sq.ft.   |
| Total Area   | 65.68 Sq.m. / 707 Sq.ft. |





1. All materials, dimensions & drawings are approximate. 2. Information is subject to change without notice. 3. Actual suite area may vary from the stated area. 4. Drawings not to scale. 5. The developer reserves the right to make revisions/alterations without any liability whatsoever.

1. All materials, dimensions & drawings are approximate. 2. Information is subject to change without notice. 3. Actual suite area may vary from the stated area. 4. Drawings not to scale. 5.The developer reserves the right to make revisions/alterations without any liability