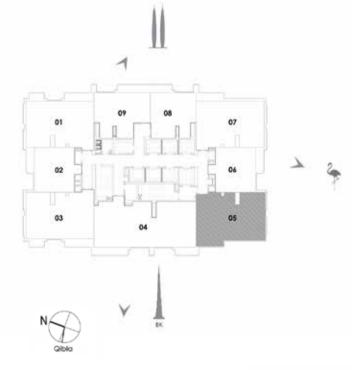

q.ft. |







#### UNIT 09 / LEVEL 4-23

| Suite Area   | 69.88 Sq.m. / 752 Sq.ft. |
|--------------|--------------------------|
| Balcony Area | 6.89 Sq.m. / 74 Sq.ft.   |
| Total Area   | 76.77 Sq.m. / 826 Sq.ft. |





1. All materials, dimensions & drawings are approximate. 2. Information is subject to change without notice. 3. Actual suite area may vary from the stated area. 4. Drawings not to scale. 5. The developer reserves the right to make revisions/alterations without any liability whatsoever.

1. All materials, dimensions & drawings are approximate. 2. Information is subject to change without notice. 3. Actual suite area may vary from the stated area. 4. Drawings not to scale. 5.The developer reserves the right to make revisions/alterations without any liability whatsoever.





#### UNIT 05 / LEVEL 4-23

| Suite Area   | 99.58 Sq.m. / 1072 Sq.ft.  |
|--------------|----------------------------|
| Balcony Area | 6.58 Sq.m. / 71 Sq.ft.     |
| Total Area   | 106.16 Sq.m. / 1143 Sq.ft. |



#### 2 BEDROOM TOWER 2





#### UNIT 05 / LEVEL 25-45

| Suite Area   | 99.58 Sq.m. / 1072 Sq.ft.  |
|--------------|----------------------------|
| Balcony Area | 6.58 Sq.m. / 71 Sq.ft.     |
| Total Area   | 106.16 Sq.m. / 1143 Sq.ft. |

1. All materials, dimensions & drawings are approximate. 2. Information is subject to change without notice. 3. Actual suite area may vary from the stated area. 4. Drawings not to scale. 5.The developer reserves the right to make revisions/alterations without any liability whatsoever.



1. All materials, dimensions & drawings are approximat