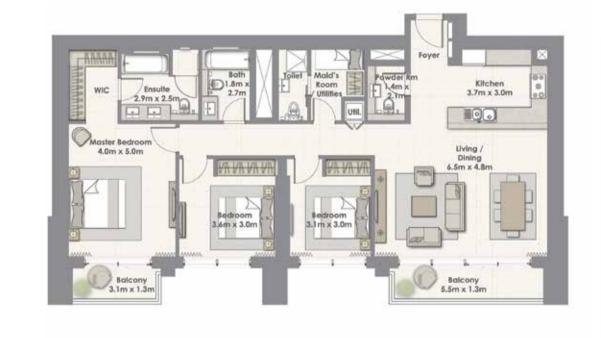

#### UNIT OI / LEVEL 4-23

| Suite Area   | 101.31 Sq.m. / 1090 Sq.ft. |
|--------------|----------------------------|
| Balcony Area | 10.20 Sq.m. / 110 Sq.ft.   |
| Total Area   | 111.51 Sq.m. / 1200 Sq.ft. |

#### UNIT 03 / LEVEL 4-23

| Suite Area   | 101.31 Sq.m. / 1090 Sq.ft. |
|--------------|----------------------------|
| Balcony Area | 10.20 Sq.m. / 110 Sq.ft.   |
| Total Area   | 111.51 Sq.m. / 1200 Sq.ft. |