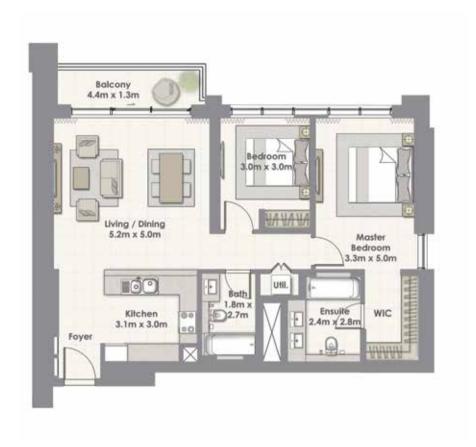

# WIC Enjutie 2.4m x 2.8m x 3.0m Foyer 2.8m x 3.0m Sedroom 3.0m x 5.0m Sedroom 3.0m x 3.0m x 3.0m Sedroom 3.0m x 3.0m x 3.0m Sedroom 3.0m Sedroom 3.0m X 3.0m Sedroom 3.0m Sedroom

# Balcony 4.4m x 1.3 m Bedroom 3.0m x 3.0m Living/Dining 5.2m x 5.0m

UNIT 06 / LEVEL 25-45

| Suite Area   | 101.55 Sq.m. /1093 Sq.ft.  |
|--------------|----------------------------|
| Balcony Area | 6.58 Sq.m. / 71 Sq.ft.     |
| Total Area   | 108.13 Sq.m. / 1164 Sq.ft. |