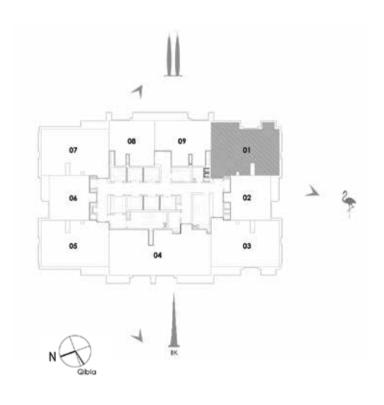

.ft. |



1. All materials, dimensions & drawings are approximate. 2. Information is subject to change without notice. 3. Actual suite area may vary from the stated area. 4. Drawings not to scale. 5. The developer reserves the right to make revisions/alterations without any liability whatsoever.

1. All materials, dimensions & drawings are approximate. 2. Information is subject to change without notice. 3. Actual suite area may vary from the stated area. 4. Drawings not to scale. 5. The developer reserves the right to make revisions/alterations without any liability whatsoever.



#### UNIT OI / LEVEL 4-23

| Suite Area   | 101.31 Sq.m. / 1090 Sq.ft. |
|--------------|----------------------------|
| Balcony Area | 10.20 Sq.m. / 110 Sq.ft.   |
| Total Area   | 111.51 Sq.m. / 1200 Sq.ft. |





#### 2 BEDROOM TOWER I



#### UNIT 03 / LEVEL 4-23

| Suite Area   | 101.31 Sq.m. / 1090 Sq.ft. |
|--------------|----------------------------|
| Balcony Area | 10.20 Sq.m. / 110 Sq.ft    |
| Total Area   | 111.51 Sq.m. / 1200 Sq.ft. |





1. All materials, dimensions & drawings are approximate. 2. Information is subject to change without notice. 3. Actual suite area may vary from the stated area. 4. Drawings not to scale. 5. The developer reserves the right to make revisions/alterations without any liability whatsoever.

1. All materials, dimensions & drawings are approximate. 2. Information is subject to change without notice. 3. Actual suite area may vary from the stated area. 4. Drawings not to scale. 5. The developer reserves the right to make revisions/alterations without any l