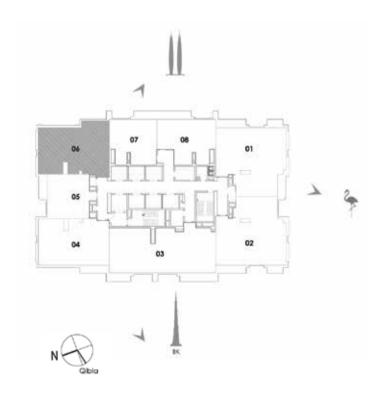

#### UNIT 06 / LEVEL 4-23

| Suite Area   | 59.81 Sq.m. / 644 Sq.ft. |
|--------------|--------------------------|
| Balcony Area | 5.87 Sq.m. / 63 Sq.ft.   |
| Total Area   | 65.68 Sq.m. / 707 Sq.ft. |

# Balcony 4.4m x 1.3 m Bedroom 3.0m x 3.0m Living/Dining 5.2m x 5.0m

UNIT 06 / LEVEL 25-45

| Suite Area   | 101.55 Sq.m. /1093 Sq.ft.  |
|--------------|----------------------------|
| Balcony Area | 6.58 Sq.m. / 71 Sq.ft.     |
| Total Area   | 108.13 Sq.m. / 1164 Sq.ft. |