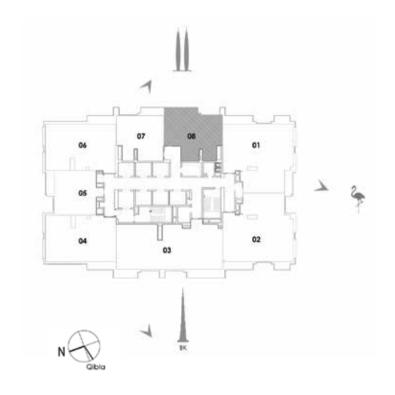

### HARBOUR VIEWS- THE ISLAND DISTRICT SITE PLAN

UNIT 08 / LEVEL 4-23

| Suite Area   | 62.24 Sq.m. / 670 Sq.ft. |
|--------------|--------------------------|
| Balcony Area | 4.14 Sq.m. / 45 Sq.ft.   |
| Total Area   | 66.38 Sq.m. / 715 Sq.ft. |

1. All materials, dimensions & drawings are approximate. 2. Information is subject to change without notice. 3. Actual suite area may vary from the stated area. 4. Drawings not to scale. 5. The developer reserves the right to make revisions/alterations without any liability whatsoever.

#### UNIT 08 / LEVEL 25-45

| Suite Area   | 70.00 Sq.m. / 753 Sq.ft. |
|--------------|--------------------------|
| Balcony Area | 7.40 Sq.m. / 80 Sq.ft.   |
| Total Area   | 77.40 Sq.m. / 833 Sq.ft. |