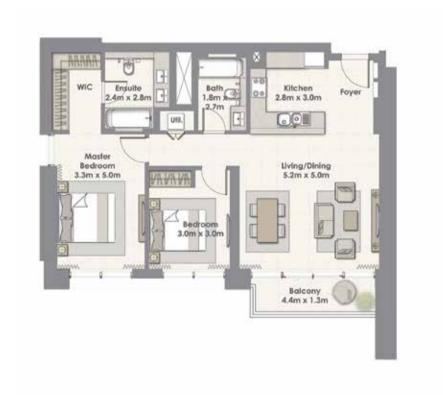

#### UNIT 03 / LEVEL 4-23

| Suite Area   | 101.31 Sq.m. / 1090 Sq.ft. |
|--------------|----------------------------|
| Balcony Area | 10.20 Sq.m. / 110 Sq.ft    |
| Total Area   | 111.51 Sq.m. / 1200 Sq.ft. |

# WIC Enjutie 2.4m x 2.8m x 3.0m Foyer 2.8m x 3.0m Sedroom 3.0m x 5.0m Sedroom 3.0m x 3.0m x 3.0m Sedroom 3.0m x 3.0m x 3.0m Sedroom 3.0m Sedroom 3.0m X 3.0m Sedroom 3.0m Sedroom

# Balcony 4.4m x 1.3 m Bedroom 3.0m x 3.0m Living/Dining 5.2m x 5.0m

UNIT 06 / LEVEL 25-45

| Suite Area   | 101.55 Sq.m. /1093 Sq.ft.  |
|--------------|----------------------------|
| Balcony Area | 6.58 Sq.m. / 71 Sq.ft.     |
| Total Area   | 108.13 Sq.m. / 1164 Sq.ft. |