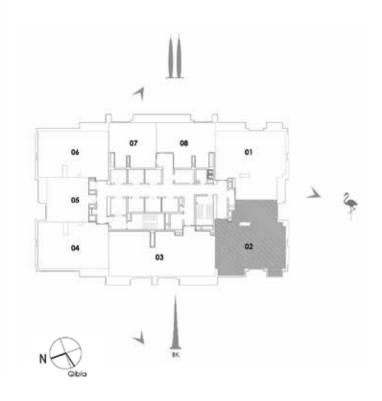

ensions & drawings are approximate. 2. Information is subject to change without notice. 3. Actual suite area may vary from the stated area. 4. Drawings not to scale. 5. The developer reserves the right to make revisions/alterations without any liability whatsoever.

1. All materials, dimensions & drawings are approximate. 2. Information is subject to change without notice. 3. Actual suite area may vary from the stated area. 4. Drawings not to scale. 5. The developer reserves the right to make revisions/alterations without any liability whatsoever.





#### UNIT OI / LEVEL 25-45

| Suite Area   | 131.80 Sq.m. / 1419 Sq.ft. |
|--------------|----------------------------|
| Balcony Area | 16.09 Sq.m. / 173 Sq.ft.   |
| Total Area   | 147.89 Sq.m. / 1592 Sq.ft. |



#### 3 BEDROOM TOWER I





#### UNIT 02 / LEVEL 25-45

| Suite Area   | 131.59 Sq.m. / 1416 Sq.ft. |
|--------------|----------------------------|
| Balcony Area | 10.20 Sq.m. / 110 Sq.ft.   |
| Total Area   | 141.79 Sq.m. / 1526 Sq.ft  |



1. All materials, dimensions & drawings are approximate. 2. Information is subject to change without notice. 3. Actual suite area may vary from the stated area. 4. Drawings not to scale. 5. The developer reserves the right to make revisions/alterations without any liability whatsoever.

1. All materials, dimensions & drawings are approximate. 2. Information is subject to change without notice. 3. Actual suite area may vary from the stated area. 4. Drawings not to scale. 5. The developer reserves the right to make revisions/alterations without any liability whatsoever.





###