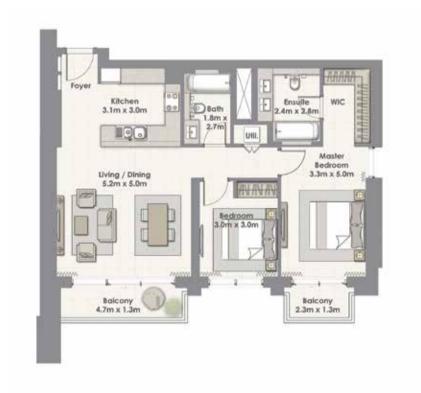

#### UNIT 05 / LEVEL 25-45

| Suite Area   | 59.81 Sq.m. / 644 Sq.ft. |
|--------------|--------------------------|
| Balcony Area | 5.87 Sq.m. / 63 Sq.ft.   |
| Total Area   | 65.68 Sq.m. / 707 Sq.ft. |

#### UNIT 06 / LEVEL 4-23

| Suite Area   | 59.81 Sq.m. / 644 Sq.ft. |
|--------------|--------------------------|
| Balcony Area | 5.87 Sq.m. / 63 Sq.ft.   |
| Total Area   | 65.68 Sq.m. / 707 Sq.ft. |

#### I BEDROOM TOWER I

| Suite Area   | 59.81 Sq.m. / 644 Sq.ft. |
|--------------|--------------------------|
| Balcony Area | 5.87 Sq.m. / 63 Sq.ft.   |
| Total Area   | 65.68 Sq.m. / 707 Sq.ft. |

1. All materials, dimensions & drawings are approximate. 2. Information is subject to change without notice. 3. Actual suite area may vary from the stated area. 4. Drawings not to scale. 5.The developer reserves the right to make revisions/alterations without any liability whatsoever.