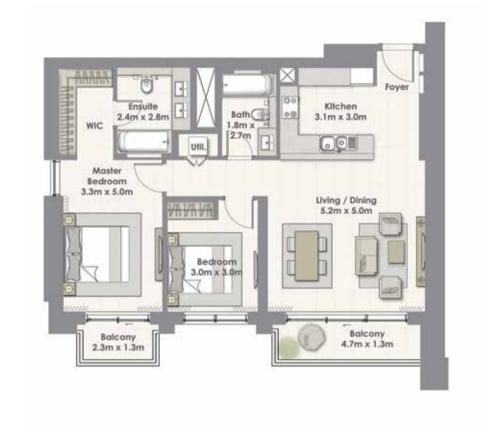

#### UNIT 04 / LEVEL 25-45

| Suite Area   | 99.58 Sq.m. / 1072 Sq.ft.  |
|--------------|----------------------------|
| Balcony Area | 6.58 Sq.m. / 71 Sq.ft.     |
| Total Area   | 106.16 Sq.m. / 1143 Sq.ft. |

#### 2 BEDROOM TOWER I

#### UNIT 05 / LEVEL 4-23

| Suite Area   | 99.58 Sq.m. / 1072 Sq.ft.  |
|--------------|----------------------------|
| Balcony Area | 6.58 Sq.m. / 71 Sq.ft.     |
| Total Area   | 106.16 Sq.m. / 1143 Sq.ft. |

# Balcony 4.4m x 1.3 m Bedroom 3.0m x 3.0m Living/Dining 5.2m x 5.0m

UNIT 06 / LEVEL 25-45

| Suite Area   | 101.55 Sq.m. /1093 Sq.ft.  |
|--------------|----------------------------|
| Balcony Area | 6.58 Sq.m. / 71 Sq.ft.     |
| Total Area   | 108.13 Sq.m. / 1164 Sq.ft. |

#### 2 BEDROOM TOWER I

| Suite Area   | 101.55 Sq.m. /1093 Sq.ft.  |
|--------------|----------------------------|
| Balcony Area | 6.58 Sq.m. / 71 Sq.ft.     |
| Total Area   | 108.13 Sq.m. / 1164 Sq.ft. |