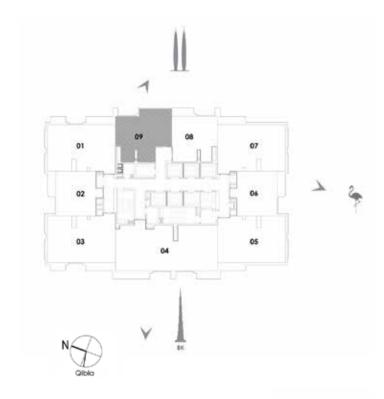

ht to make revisions/alterations without any liability whatsoever.





1. All materials, dimensions & drawings are approximate. 2. Information is subject to change without notice. 3. Actual suite area may vary from the stated area. 4. Drawings not to scale. 5. The developer reserves the right to make revisions/alterations without any liability whatsoever.

#### I BEDROOM TOWER 2



#### UNIT 08 / LEVEL 4-23

| Suite Area   | 62.24 Sq.m. / 670 Sq.ft. |
|--------------|--------------------------|
| Balcony Area | 5.52 Sq.m. / 59 Sq.ft.   |
| Total Area   | 67.76 Sq.m. / 729 Sq.ft. |







#### UNIT 09 / LEVEL 4-23

| Suite Area   | 69.88 Sq.m. / 752 Sq.ft. |
|--------------|--------------------------|
| Balcony Area | 6.89 Sq.m. / 74 Sq.ft.   |
| Total Area   | 76.77 Sq.m. / 826 Sq.ft. |





1. All materials, dimensions & drawings are approximate. 2. Information is subject to change without notice. 3. Actual suite area may vary from the stated area. 4. Drawings not to scale. 5. The developer reserves the right to make revisions/alterations without any liability whatsoever.

1. All materials, dimensions & drawings are approximate. 2. Information is subject to change without notice. 3. Actual suite area may vary from the stated area. 4. Drawings not to scale. 5.The developer reserves the right to make revisions/alterations without any liability whatsoever.





#### UNIT 05 / LEVEL 4-23

| Suite Area   | 99.58 Sq.m. / 1072 Sq.ft.  |
|--------------|----------------------------|
| Balcony Area | 6.58 Sq.m. / 71 Sq.ft.     |
| Total Area   | 106.16 Sq.m. / 1143 Sq.ft. |



###