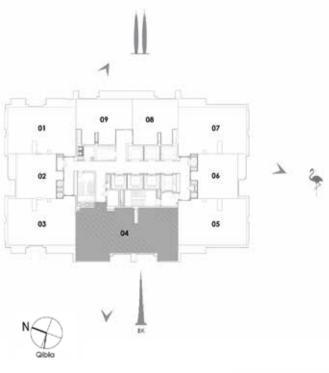

WER 2





#### UNIT 07 / LEVEL 25-45

| Suite Area   | 101.55 Sq.m. / 1093 Sq.ft |
|--------------|---------------------------|
| Balcony Area | 6.58 Sq.m. / 71 Sq.ft.    |
| Total Area   | 108.13 Sq.m. / 1164 Sq.ft |



1. All materials, dimensions & drawings are approximate. 2. Information is subject to change without notice. 3. Actual suite area may vary from the stated area. 4. Drawings not to scale. 5. The developer reserves the right to make revisions/alterations without any liability whatsoever.

1. All materials, dimensions & drawings are approximate. 2. Information is subject to change without notice. 3. Actual suite area may vary from the stated area. 4. Drawings not to scale. 5. The developer reserves the right to make revisions/alterations without any liability whatsoever.





#### UNIT 04 / LEVEL 4-23

| Suite Area   | 147.98 Sq.m. / 1593 Sq.ft. |
|--------------|----------------------------|
| Balcony Area | 11.58 Sq.m. / 125 Sq.ft.   |
| Total Area   | 159.56 Sq.m. / 1718 Sq.ft. |



#### 3 BEDROOM TOWER 2





#### UNIT 04 / LEVEL 25-45

| Suite Area   | 147.96 Sq.m. / 1593 Sq.ft. |
|--------------|----------------------------|
| Balcony Area | 11.58 Sq.m. / 125 Sq.ft.   |
| Total Area   | 159.54 Sq.m. / 1718 Sq.ft. |



1. All materials, dimensions & drawings are approximate. 2. Information is subject to change without notice. 3. Actual suite area may vary from the stated area. 4. Drawings not to scale. 5. The developer reserves the right to make revisions/alterations without any liability whatsoever.

1. All materials, dimensions & drawings are approxima