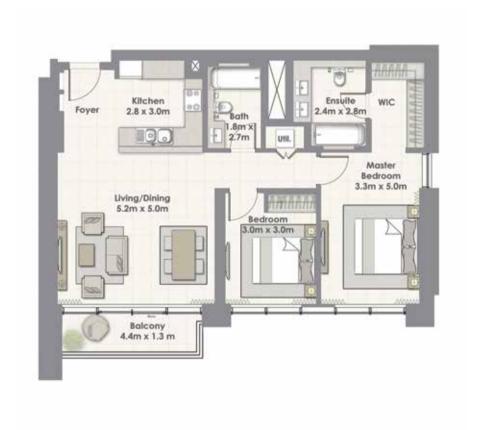

# WIC Enjutie 2.4m x 2.8m x 3.0m Foyer 2.8m x 3.0m Sedroom 3.0m x 5.0m Sedroom 3.0m x 3.0m x 3.0m Sedroom 3.0m x 3.0m x 3.0m Sedroom 3.0m Sedroom 3.0m X 3.0m Sedroom 3.0m Sedroom

# Balcony 4.4m x 1.3 m Bedroom 3.0m x 3.0m Living/Dining 5.2m x 5.0m

UNIT 06 / LEVEL 25-45

| Suite Area   | 101.55 Sq.m. /1093 Sq.ft.  |
|--------------|----------------------------|
| Balcony Area | 6.58 Sq.m. / 71 Sq.ft.     |
| Total Area   | 108.13 Sq.m. / 1164 Sq.ft. |