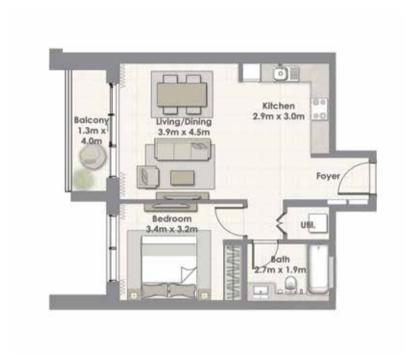

#### I BEDROOM TOWER I

| Suite Area   | 59.81 Sq.m. / 644 Sq.ft. |
|--------------|--------------------------|
| Balcony Area | 5.87 Sq.m. / 63 Sq.ft.   |
| Total Area   | 65.68 Sq.m. / 707 Sq.ft. |

1. All materials, dimensions & drawings are approximate. 2. Information is subject to change without notice. 3. Actual suite area may vary from the stated area. 4. Drawings not to scale. 5.The developer reserves the right to make revisions/alterations without any liability whatsoever.

#### UNIT 05 / LEVEL 25-45

| Suite Area   | 59.81 Sq.m. / 644 Sq.ft. |
|--------------|--------------------------|
| Balcony Area | 5.87 Sq.m. / 63 Sq.ft.   |
| Total Area   | 65.68 Sq.m. / 707 Sq.ft. |