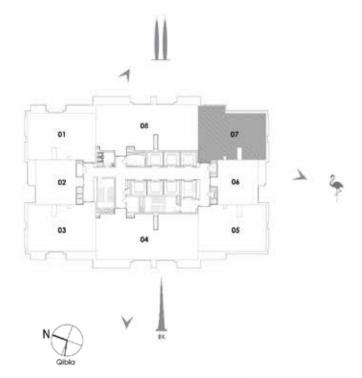

mensions & drawings are approximate. 2. Information is subject to change without notice. 3. Actual suite area may vary from the stated area. 4. Drawings not to scale. 5. The developer reserves the right to make revisions/alterations without any liability whatsoever.

1. All materials, dimensions & drawings are approximate. 2. Information is subject to change without notice. 3. Actual suite area may vary from the stated area. 4. Drawings not to scale. 5. The developer reserves the right to make revisions/alterations without any liability whatsoever.





#### UNIT 07 / LEVEL 4-23

| Suite Area   | 101.55 Sq.m. / 1093 Sq.ft. |
|--------------|----------------------------|
| Balcony Area | 6.58 Sq.m. / 71 Sq.ft.     |
| Total Area   | 108.13 Sq.m. / 1164 Sq.ft. |



#### 2 BEDROOM TOWER 2





#### UNIT 07 / LEVEL 25-45

| Suite Area   | 101.55 Sq.m. / 1093 Sq.ft |
|--------------|---------------------------|
| Balcony Area | 6.58 Sq.m. / 71 Sq.ft.    |
| Total Area   | 108.13 Sq.m. / 1164 Sq.ft |



1. All materials, dimensions & drawings are approximate. 2. Information is subject to change without notice. 3. Actual suite area may vary from the stated area. 4. Drawings not to scale. 5. The developer reserves the right to make revisions/alterations without any liability whatsoever.

1. All materials, dimensions & drawings are approximate. 2. Information is subject to change without notice. 3. Actual suite area may vary from the stated area. 4. Drawings not to scale. 5. The developer reserves the right to make revisions/alterations without any liability whatsoever.





#### UN