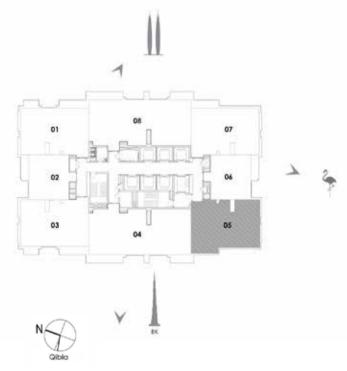

### HARBOUR VIEWS- THE ISLAND DISTRICT SITE PLAN

#### UNIT 05 / LEVEL 25-45

| Suite Area   | 59.81 Sq.m. / 644 Sq.ft. |
|--------------|--------------------------|
| Balcony Area | 5.87 Sq.m. / 63 Sq.ft.   |
| Total Area   | 65.68 Sq.m. / 707 Sq.ft. |