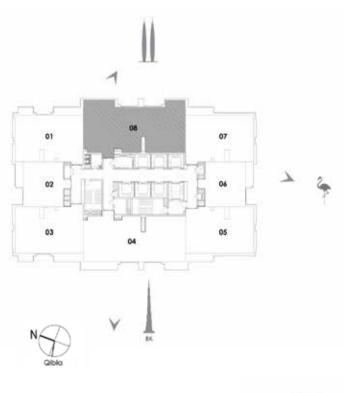

2





#### UNIT 04 / LEVEL 25-45

| Suite Area   | 147.96 Sq.m. / 1593 Sq.ft. |
|--------------|----------------------------|
| Balcony Area | 11.58 Sq.m. / 125 Sq.ft.   |
| Total Area   | 159.54 Sq.m. / 1718 Sq.ft. |



1. All materials, dimensions & drawings are approximate. 2. Information is subject to change without notice. 3. Actual suite area may vary from the stated area. 4. Drawings not to scale. 5. The developer reserves the right to make revisions/alterations without any liability whatsoever.

1. All materials, dimensions & drawings are approximate. 2. Information is subject to change without notice. 3. Actual suite area may vary from the stated area. 4. Drawings not to scale. 5. The developer reserves the right to make revisions/alterations without any liability whatsoever.





#### UNIT 08 / LEVEL 25-45

| Suite Area   | 147.96 Sq.m. / 1593 Sq.ft. |
|--------------|----------------------------|
| Balcony Area | 12.40 Sq.m. / 133 Sq.ft.   |
| Total Area   | 160.36 Sq.m. / 1726 Sq.ft. |



1. All materials, dimensions & drawings are approximate. 2. Information is subject to change without notice. 3. Actual suite area may vary from the stated area. 4. Drawings not to scale. 5. The developer reserves the right to make revisions/alterations without any liability whatsoever.



- +971 4 248 3400
- +971 55 162 3236

info@tanamiproperties.ae

www.tanamiproperties.com/Projects/Creek-Harbour-Views