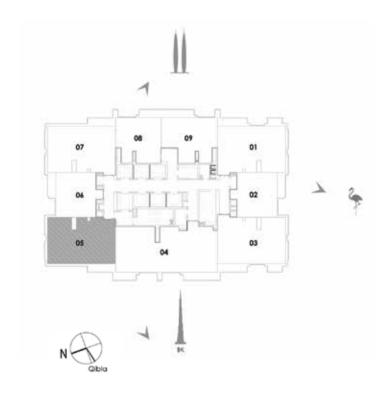

### HARBOUR VIEWS- THE ISLAND DISTRICT SITE PLAN

#### UNIT 05 / LEVEL 4-23

| Suite Area   | 99.58 Sq.m. / 1072 Sq.ft.  |
|--------------|----------------------------|
| Balcony Area | 6.58 Sq.m. / 71 Sq.ft.     |
| Total Area   | 106.16 Sq.m. / 1143 Sq.ft. |