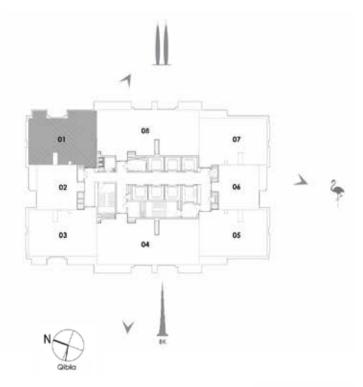

ensions & drawings are approximate. 2. Information is subject to change without notice. 3. Actual suite area may vary from the stated area. 4. Drawings not to scale. 5.The developer reserves the right to make revisions/alterations without any liability whatsoever.



1. All materials, dimensions & drawings are approximate. 2. Information is subject to change without notice. 3. Actual suite area may vary from the stated area. 4. Drawings not to scale. 5. The developer reserves the right to make revisions/alterations without any liability whatsoever.



#### UNIT OI / LEVEL 4-23

| Suite Area   | 101.31 Sq.m. / 1090 Sq.ft. |
|--------------|----------------------------|
| Balcony Area | 10.20 Sq.m. / 110 Sq.ft.   |
| Total Area   | 111.51 Sq.m. / 1200 Sq.ft. |





#### 2 BEDROOM TOWER 2





#### UNIT OI / LEVEL 25-45

| Suite Area   | 101.31 Sq.m. / 1090 Sq.ft. |
|--------------|----------------------------|
| Balcony Area | 10.20 Sq.m. / 110 Sq.ft.   |
| Total Area   | 111.51 Sq.m. / 1200 Sq.ft. |



1. All materials, dimensions & drawings are approximate. 2. Information is subject to change without notice. 3. Actual suite area may vary from the stated area. 4. Drawings not to scale. 5. The developer reserves the right to make revisions/alterations without any liability whatsoever.

1. All materials, dimensions & drawings are approximate. 2. Information is subject to change without notice. 3. Actual suite area may vary from the stated area. 4. Drawings not to scale. 5. The developer reserves the right to make revisions/alterations without any liability whatsoever.





###