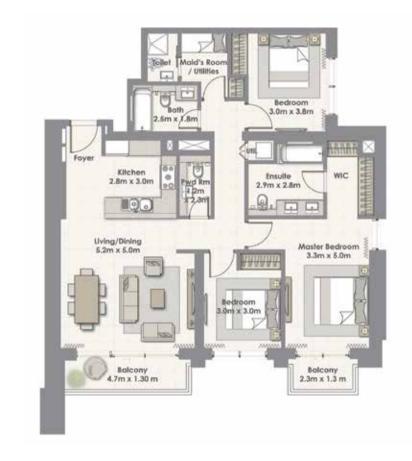

# WIC Enjutie 2.4m x 2.8m x 3.0m Foyer 2.8m x 3.0m Sedroom 3.0m x 5.0m Sedroom 3.0m x 3.0m x 3.0m Sedroom 3.0m x 3.0m x 3.0m Sedroom 3.0m Sedroom 3.0m X 3.0m Sedroom 3.0m Sedroom

# Balcony 4.4m x 1.3 m Bedroom 3.0m x 3.0m Living/Dining 5.2m x 5.0m

UNIT 06 / LEVEL 25-45

| Suite Area   | 101.55 Sq.m. /1093 Sq.ft.  |
|--------------|----------------------------|
| Balcony Area | 6.58 Sq.m. / 71 Sq.ft.     |
| Total Area   | 108.13 Sq.m. / 1164 Sq.ft. |