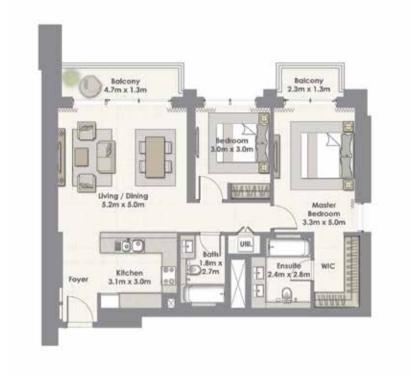

#### UNIT 05 / LEVEL 25-45

| Suite Area   | 59.81 Sq.m. / 644 Sq.ft. |
|--------------|--------------------------|
| Balcony Area | 5.87 Sq.m. / 63 Sq.ft.   |
| Total Area   | 65.68 Sq.m. / 707 Sq.ft. |

#### UNIT 06 / LEVEL 4-23

| Suite Area   | 59.81 Sq.m. / 644 Sq.ft. |
|--------------|--------------------------|
| Balcony Area | 5.87 Sq.m. / 63 Sq.ft.   |
| Total Area   | 65.68 Sq.m. / 707 Sq.ft. |

#### I BEDROOM TOWER I

| Suite Area   | 59.81 Sq.m. / 644 Sq.ft. |
|--------------|--------------------------|
| Balcony Area | 5.87 Sq.m. / 63 Sq.ft.   |
| Total Area   | 65.68 Sq.m. / 707 Sq.ft. |

1. All materials, dimensions & drawings are approximate. 2. Information is subject to change without notice. 3. Actual suite area may vary from the stated area. 4. Drawings not to scale. 5.The developer reserves the right to make revisions/alterations without any liability whatsoever.