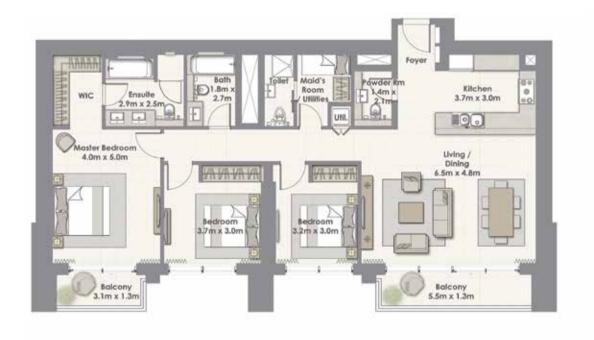

#### UNIT OI / LEVEL 4-23

| Suite Area   | 101.31 Sq.m. / 1090 Sq.ft. |
|--------------|----------------------------|
| Balcony Area | 10.20 Sq.m. / 110 Sq.ft.   |
| Total Area   | 111.51 Sq.m. / 1200 Sq.ft. |

#### UNIT 03 / LEVEL 4-23

| Suite Area   | 101.31 Sq.m. / 1090 Sq.ft. |
|--------------|----------------------------|
| Balcony Area | 10.20 Sq.m. / 110 Sq.ft    |
| Total Area   | 111.51 Sq.m. / 1200 Sq.ft. |