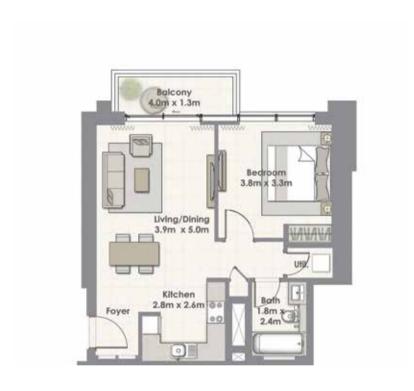

#### UNIT 06 / LEVEL 4-23

| Suite Area   | 59.81 Sq.m. / 644 Sq.ft. |
|--------------|--------------------------|
| Balcony Area | 5.87 Sq.m. / 63 Sq.ft.   |
| Total Area   | 65.68 Sq.m. / 707 Sq.ft. |

1. All materials, dimensions & drawings are approximate. 2. Information is subject to change without notice. 3. Actual suite area may vary from the stated area. 4. Drawings not to scale. 5.The developer reserves the right to make revisions/alterations without any liability whatsoever.