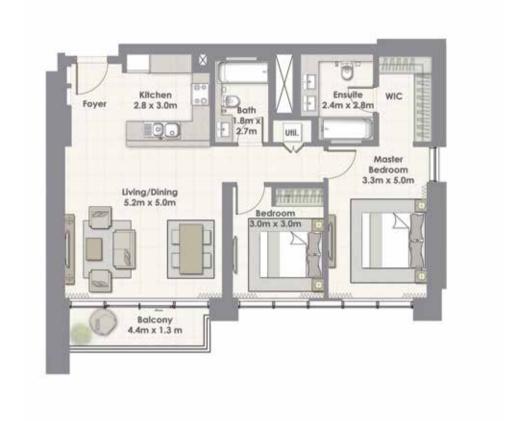

# WIC Enjutie 2.4m x 2.8m x 3.0m Foyer 2.8m x 3.0m Sedroom 3.0m x 5.0m Sedroom 3.0m x 3.0m x 3.0m Sedroom 3.0m x 3.0m x 3.0m Sedroom 3.0m Sedroom 3.0m X 3.0m Sedroom 3.0m Sedroom

# Balcony 4.4m x 1.3 m Bedroom 3.0m x 3.0m Living/Dining 5.2m x 5.0m

UNIT 06 / LEVEL 25-45

| Suite Area   | 101.55 Sq.m. /1093 Sq.ft.  |
|--------------|----------------------------|
| Balcony Area | 6.58 Sq.m. / 71 Sq.ft.     |
| Total Area   | 108.13 Sq.m. / 1164 Sq.ft. |