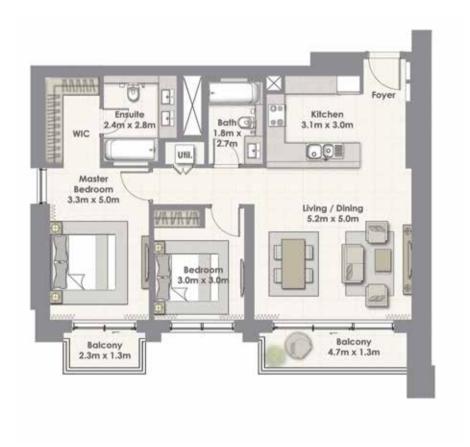

#### UNIT 04 / LEVEL 25-45

| Suite Area   | 99.58 Sq.m. / 1072 Sq.ft.  |
|--------------|----------------------------|
| Balcony Area | 6.58 Sq.m. / 71 Sq.ft.     |
| Total Area   | 106.16 Sq.m. / 1143 Sq.ft. |

#### 2 BEDROOM TOWER I

#### UNIT 05 / LEVEL 4-23

| Suite Area   | 99.58 Sq.m. / 1072 Sq.ft.  |
|--------------|----------------------------|
| Balcony Area | 6.58 Sq.m. / 71 Sq.ft.     |
| Total Area   | 106.16 Sq.m. / 1143 Sq.ft. |

# Balcony 4.4m x 1.3 m Bedroom 3.0m x 3.0m Living/Dining 5.2m x 5.0m

UNIT 06 / LEVEL 25-45

| Suite Area   | 101.55 Sq.m. /1093 Sq.ft.  |
|--------------|----------------------------|
| Balcony Area | 6.58 Sq.m. / 71 Sq.ft.     |
| Total Area   | 108.13 Sq.m. / 1164 Sq.ft. |

#### 2 BEDROOM TOWER I

| Suite Area   | 101.55 Sq.m. /1093 Sq.ft.  |
|--------------|----------------------------|
| Balcony Area | 6.58 Sq.m. / 71 Sq.ft.     |
| Total Area   | 108.13 Sq.m. / 1164 Sq.ft. |