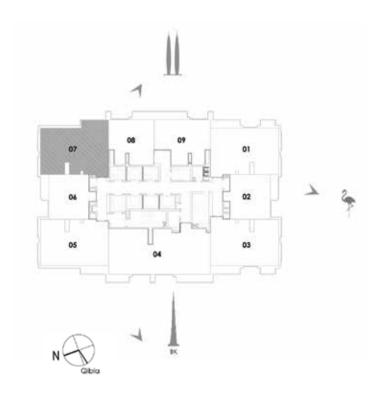

ity whatsoever.

1. All materials, dimensions & drawings are approximate. 2. Information is subject to change without notice. 3. Actual suite area may vary from the stated area. 4. Drawings not to scale. 5. The developer reserves the right to make revisions/alterations without any liability whatsoever.

# Balcony 4.4m x 1.3 m Bedroom 3.0m x 3.0m Living/Dining 5.2m x 5.0m

UNIT 06 / LEVEL 25-45

| Suite Area   | 101.55 Sq.m. /1093 Sq.ft.  |
|--------------|----------------------------|
| Balcony Area | 6.58 Sq.m. / 71 Sq.ft.     |
| Total Area   | 108.13 Sq.m. / 1164 Sq.ft. |





#### 2 BEDROOM TOWER I





| Suite Area   | 101.55 Sq.m. /1093 Sq.ft.  |
|--------------|----------------------------|
| Balcony Area | 6.58 Sq.m. / 71 Sq.ft.     |
| Total Area   | 108.13 Sq.m. / 1164 Sq.ft. |





1. All materials, dimensions & drawings are approximate. 2. Information is subject to change without notice. 3. Actual suite area may vary from the stated area. 4. Drawings not to scale. 5. The developer reserves the right to make revisions/alterations without any liability whatsoever.

1. All materials, dimensions & drawings are approximate. 2. Information is subject to change without notice. 3. Actual suite area may vary from the stated area. 4. Drawings not to scale. 5. The developer reserves the right to make revisions/alterations without any liability whatsoever.





#### UNIT OI / LEVEL 25-45

| Suite Area   | 131.80 Sq.m. / 1419 Sq.ft. |
|--------------|----------------------------|
| Balcony Area | 16.09 Sq.m. / 173 Sq.ft.   |
| Total Area   | 147.89 Sq.m. / 1592 Sq.ft. |



#