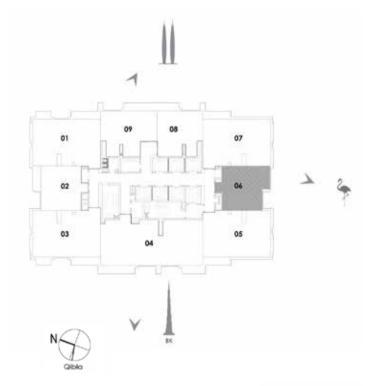

707 Sq.ft. |





1. All materials, dimensions & drawings are approximate. 2. Information is subject to change without notice. 3. Actual suite area may vary from the stated area. 4. Drawings not to scale. 5. The developer reserves the right to make revisions/alterations without any liability whatsoever.

1. All materials, dimensions & drawings are approximate. 2. Information is subject to change without notice. 3. Actual suite area may vary from the stated area. 4. Drawings not to scale. 5.The developer reserves the right to make revisions/alterations without any liability whatsoever.



#### UNIT 06 / LEVEL 4-23

| Suite Area   | 59.81 Sq.m. / 644 Sq.ft. |
|--------------|--------------------------|
| Balcony Area | 5.87 Sq.m. / 63 Sq.ft.   |
| Total Area   | 65.68 Sq.m. / 707 Sq.ft. |





#### I BEDROOM TOWER 2



#### UNIT 06 / LEVEL 24-45

| Suite Area   | 59.81 Sq.m. / 644 Sq.ft. |
|--------------|--------------------------|
| Balcony Area | 5.87 Sq.m. / 63 Sq.ft.   |
| Total Area   | 65.68 Sq.m. / 707 Sq.ft. |

1. All materials, dimensions & drawings are approximate. 2. Information is subject to change without notice. 3. Actual suite area may vary from the stated area. 4. Drawings not to scale. 5.The developer reserves the right to make revisions/alterations without any liability whatsoever.





1. All materials, dimensions & drawings are approximate. 2. Information is subject to change without notice. 3. Actual suite area may vary from the stated area. 4. Drawings not to scale. 5. The developer reserves the right to make revisions/alterations without any liability