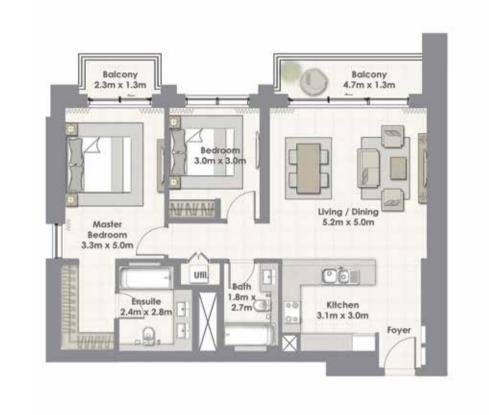

# WIC Enjutie 2.4m x 2.8m x 3.0m Foyer 2.8m x 3.0m Sedroom 3.0m x 5.0m Sedroom 3.0m x 3.0m x 3.0m Sedroom 3.0m x 3.0m x 3.0m Sedroom 3.0m Sedroom 3.0m X 3.0m Sedroom 3.0m Sedroom