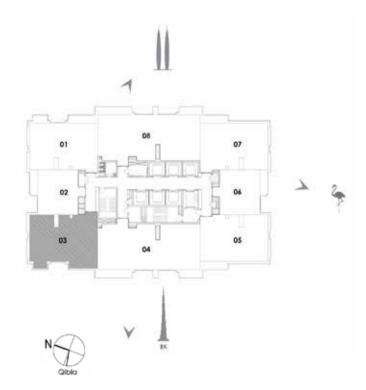

### HARBOUR VIEWS- THE ISLAND DISTRICT SITE PLAN

#### UNIT 03 / LEVEL 4-23

| Suite Area   | 101.31 Sq.m. / 1090 Sq.ft. |
|--------------|----------------------------|
| Balcony Area | 10.20 Sq.m. / 110 Sq.ft    |
| Total Area   | 111.51 Sq.m. / 1200 Sq.ft. |