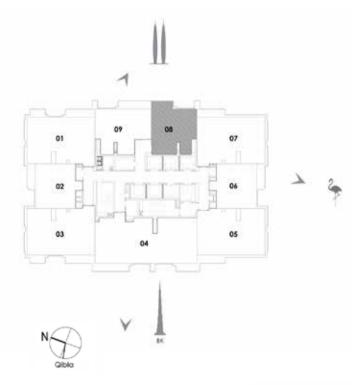

#### UNIT 08 / LEVEL 25-45

| Suite Area   | 70.00 Sq.m. / 753 Sq.ft. |
|--------------|--------------------------|
| Balcony Area | 7.40 Sq.m. / 80 Sq.ft.   |
| Total Area   | 77.40 Sq.m. / 833 Sq.ft. |

#### I BEDROOM TOWER I

1. All materials, dimensions & drawings are approximate. 2. Information is subject to change without notice. 3. Actual suite area may vary from the stated area. 4. Drawings not to scale. 5. The developer reserves the right to make revisions/alterations without any liability whatsoever.