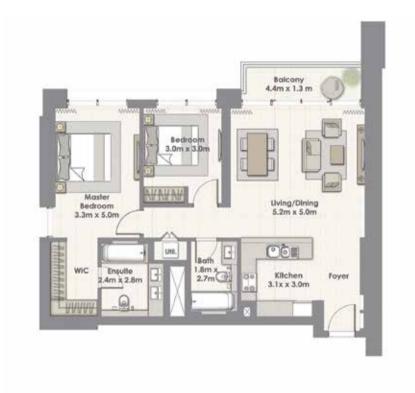

# WIC Enjutie 2.4m x 2.8m x 3.0m Foyer 2.8m x 3.0m Sedroom 3.0m x 5.0m Sedroom 3.0m x 3.0m x 3.0m Sedroom 3.0m x 3.0m x 3.0m Sedroom 3.0m Sedroom 3.0m X 3.0m Sedroom 3.0m Sedroom

# Balcony 4.4m x 1.3 m Bedroom 3.0m x 3.0m Living/Dining 5.2m x 5.0m

UNIT 06 / LEVEL 25-45

| Suite Area   | 101.55 Sq.m. /1093 Sq.ft.  |
|--------------|----------------------------|
| Balcony Area | 6.58 Sq.m. / 71 Sq.ft.     |
| Total Area   | 108.13 Sq.m. / 1164 Sq.ft. |