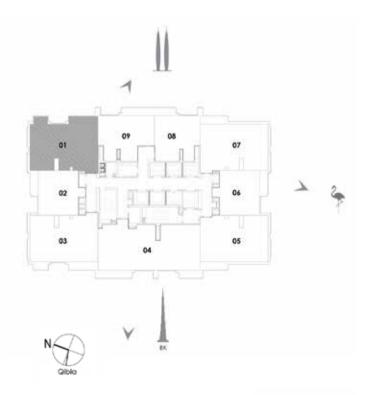

### HARBOUR VIEWS- THE ISLAND DISTRICT SITE PLAN

#### UNIT OI / LEVEL 4-23

| Suite Area   | 101.31 Sq.m. / 1090 Sq.ft. |
|--------------|----------------------------|
| Balcony Area | 10.20 Sq.m. / 110 Sq.ft.   |
| Total Area   | 111.51 Sq.m. / 1200 Sq.ft. |