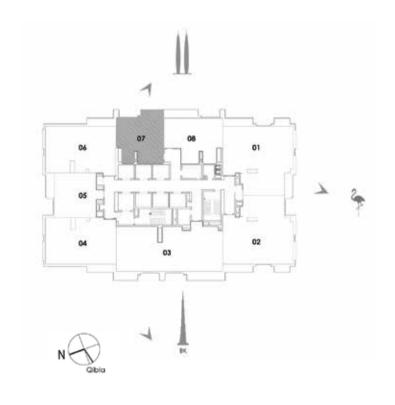

#### I BEDROOM TOWER I

#### UNIT 07 / LEVEL 25-45

| Suite Area   | 62.52 Sq.m. / 673 Sq.ft. |
|--------------|--------------------------|
| Balcony Area | 4.14 Sq.m. / 45 Sq.ft.   |
| Total Area   | 66.66 Sq.m. / 718 Sq.ft. |

1. All materials, dimensions & drawings are approximate. 2. Information is subject to change without notice. 3. Actual suite area may vary from the stated area. 4. Drawings not to scale. 5.The developer reserves the right to make revisions/alterations without any liability whatsoever.