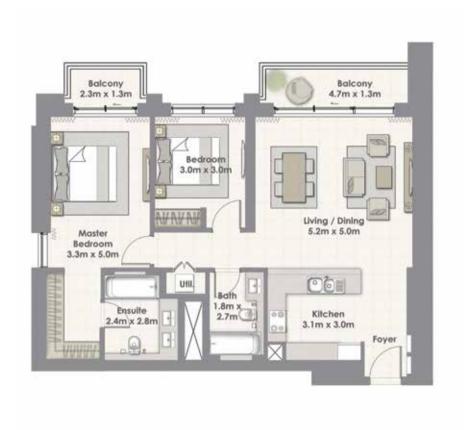

# WIC Enjutie 2.4m x 2.8m x 3.0m Foyer 2.8m x 3.0m Sedroom 3.0m x 5.0m Sedroom 3.0m x 3.0m x 3.0m Sedroom 3.0m x 3.0m x 3.0m Sedroom 3.0m Sedroom 3.0m X 3.0m Sedroom 3.0m Sedroom

# Balcony 4.4m x 1.3 m Bedroom 3.0m x 3.0m Living/Dining 5.2m x 5.0m

UNIT 06 / LEVEL 25-45

| Suite Area   | 101.55 Sq.m. /1093 Sq.ft.  |
|--------------|----------------------------|
| Balcony Area | 6.58 Sq.m. / 71 Sq.ft.     |
| Total Area   | 108.13 Sq.m. / 1164 Sq.ft. |