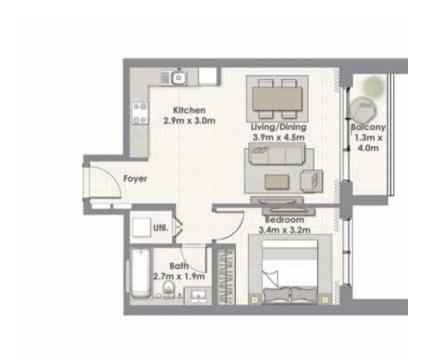

#### UNIT 06 / LEVEL 4-23

| Suite Area   | 59.81 Sq.m. / 644 Sq.ft. |
|--------------|--------------------------|
| Balcony Area | 5.87 Sq.m. / 63 Sq.ft.   |
| Total Area   | 65.68 Sq.m. / 707 Sq.ft. |

1. All materials, dimensions & drawings are approximate. 2. Information is subject to change without notice. 3. Actual suite area may vary from the stated area. 4. Drawings not to scale. 5.The developer reserves the right to make revisions/alterations without any liability whatsoever.