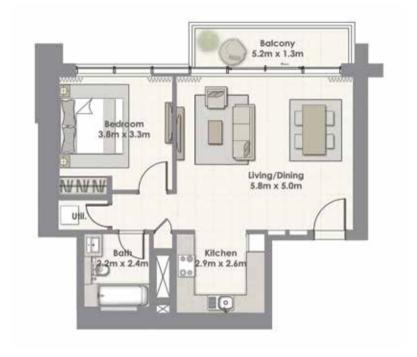

# Balcony 4.4m x 1.3 m Bedroom 3.0m x 3.0m Living/Dining 5.2m x 5.0m

UNIT 06 / LEVEL 25-45

| Suite Area   | 101.55 Sq.m. /1093 Sq.ft.  |
|--------------|----------------------------|
| Balcony Area | 6.58 Sq.m. / 71 Sq.ft.     |
| Total Area   | 108.13 Sq.m. / 1164 Sq.ft. |