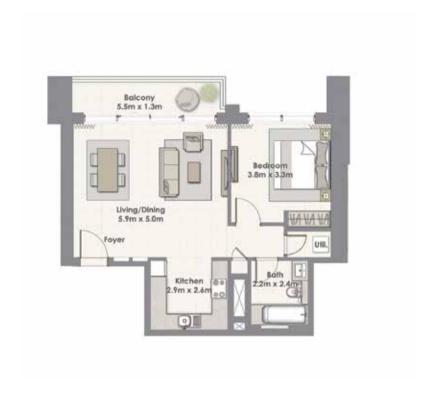

#### UNIT 08 / LEVEL 25-45

| Suite Area   | 70.00 Sq.m. / 753 Sq.ft. |
|--------------|--------------------------|
| Balcony Area | 7.40 Sq.m. / 80 Sq.ft.   |
| Total Area   | 77.40 Sq.m. / 833 Sq.ft. |