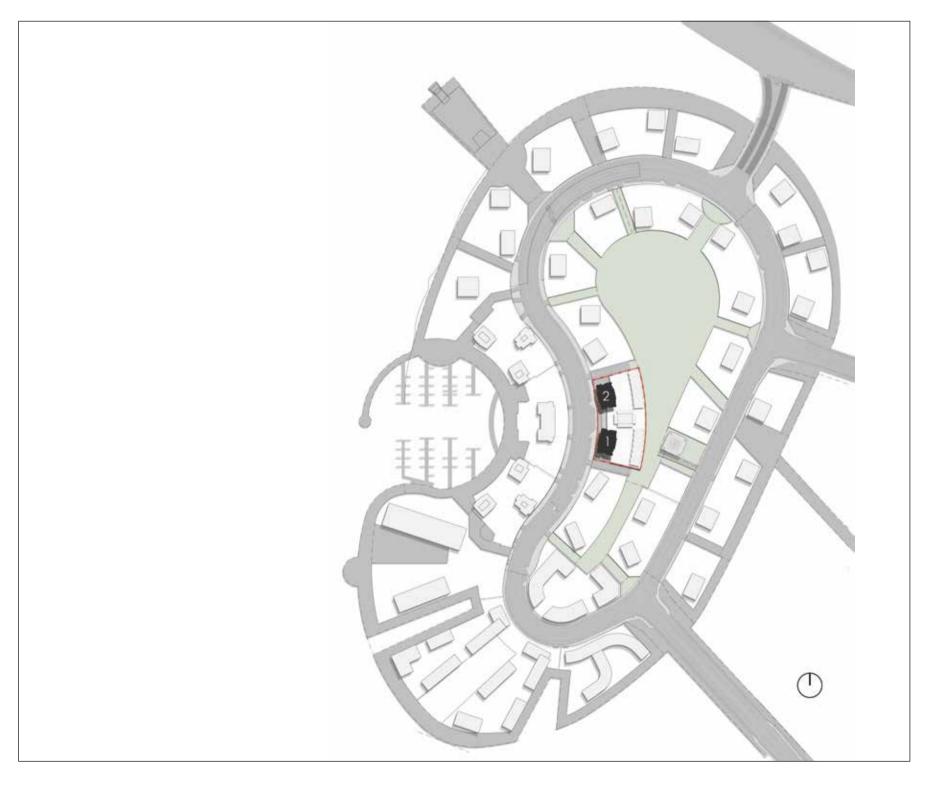

# jg\_\_ig\_\_j\_\_la HARBOUR VIEWS

DUBAI CREEK HARBOUR



DUBAI CREEK HARBOUR



### HARBOUR VIEWS- THE ISLAND DISTRICT SITE PLAN



#### I BEDROOM TOWER I







| Suite Area   | 59.81 Sq.m. / 644 Sq.ft. |
|--------------|--------------------------|
| Balcony Area | 5.87 Sq.m. / 63 Sq.ft.   |
| Total Area   | 65.68 Sq.m. / 707 Sq.ft. |



1. All materials, dimensions & drawings are approximate. 2. Information is subject to change without notice. 3. Actual suite area may vary from the stated area. 4. Drawings not to scale. 5.The developer reserves the right to make revisions/alterations without any liability whatsoever.



#### UNIT 05 / LEVEL 25-45

| Suite Area   | 59.81 Sq.m. / 644 Sq.ft. |
|--------------|--------------------------|
| Balcony Area | 5.87 Sq.m. / 63 Sq.ft.   |
| Total Area   | 65.68 Sq.m. / 707 Sq.ft. |





#### I BEDROOM TOWER I



#### UNIT 06 / LEVEL 4-23

| Suite Area   | 59.81 Sq.m. / 644 Sq.