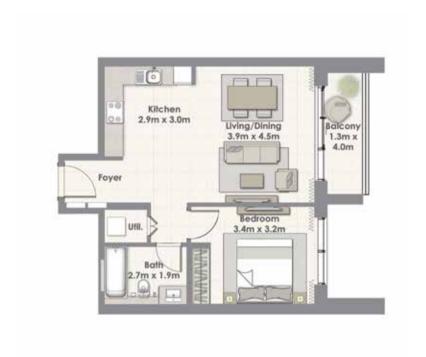

#### UNIT 06 / LEVEL 4-23

| Suite Area   | 59.81 Sq.m. / 644 Sq.ft. |
|--------------|--------------------------|
| Balcony Area | 5.87 Sq.m. / 63 Sq.ft.   |
| Total Area   | 65.68 Sq.m. / 707 Sq.ft. |

1. All materials, dimensions & drawings are approximate. 2. Information is subject to change without notice. 3. Actual suite area may vary from the stated area. 4. Drawings not to scale. 5.The developer reserves the right to make revisions/alterations without any liability whatsoever.