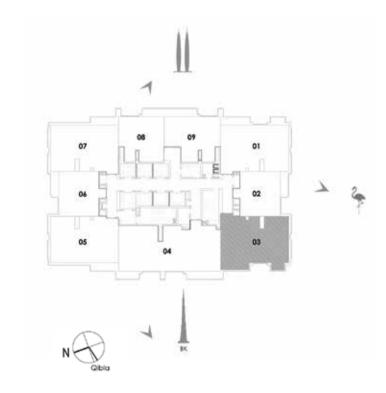

### HARBOUR VIEWS- THE ISLAND DISTRICT SITE PLAN

#### UNIT 03 / LEVEL 4-23

| Suite Area   | 101.31 Sq.m. / 1090 Sq.ft. |
|--------------|----------------------------|
| Balcony Area | 10.20 Sq.m. / 110 Sq.ft    |
| Total Area   | 111.51 Sq.m. / 1200 Sq.ft. |

#### UNIT 03 / LEVEL 25-45

| Suite Area   | 147.98 Sq.m. / 1593 Sq.ft. |
|--------------|----------------------------|
| Balcony Area | 11.58 Sq.m. / 125 Sq.ft.   |
| Total Area   | 159.56 Sq.m. / 1718 Sq.ft. |