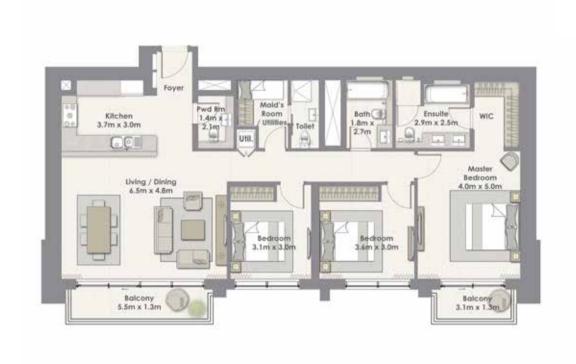

#### UNIT OI / LEVEL 25-45

| Suite Area   | 131.80 Sq.m. / 1419 Sq.ft. |
|--------------|----------------------------|
| Balcony Area | 16.09 Sq.m. / 173 Sq.ft.   |
| Total Area   | 147.89 Sq.m. / 1592 Sq.ft. |