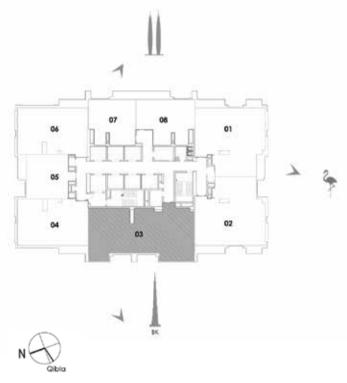

I





#### UNIT 02 / LEVEL 25-45

| Suite Area   | 131.59 Sq.m. / 1416 Sq.ft. |
|--------------|----------------------------|
| Balcony Area | 10.20 Sq.m. / 110 Sq.ft.   |
| Total Area   | 141.79 Sq.m. / 1526 Sq.ft  |



1. All materials, dimensions & drawings are approximate. 2. Information is subject to change without notice. 3. Actual suite area may vary from the stated area. 4. Drawings not to scale. 5. The developer reserves the right to make revisions/alterations without any liability whatsoever.

1. All materials, dimensions & drawings are approximate. 2. Information is subject to change without notice. 3. Actual suite area may vary from the stated area. 4. Drawings not to scale. 5. The developer reserves the right to make revisions/alterations without any liability whatsoever.





#### UNIT 03 / LEVEL 25-45

| Suite Area   | 147.98 Sq.m. / 1593 Sq.ft. |
|--------------|----------------------------|
| Balcony Area | 11.58 Sq.m. / 125 Sq.ft.   |
| Total Area   | 159.56 Sq.m. / 1718 Sq.ft. |



#### 3 BEDROOM TOWERI





#### UNIT 04 / LEVEL 4-23

| Suite Area   | 147.98 Sq.m. / 1593 Sq.ft. |
|--------------|----------------------------|
| Balcony Area | 11.58 Sq.m. / 125 Sq.ft.   |
| Total Area   | 159.56 Sq.m. / 1718 Sq.ft. |



1. All materials, dimensions & drawings are approximate. 2. Information is subject to change without notice. 3. Actual suite area may vary from the stated area. 4. Drawings not to scale. 5. The developer reserves the right to make revisions/alterations without any liability whatsoever.

<sup>1.</sup> All materials, dimensions & drawings are