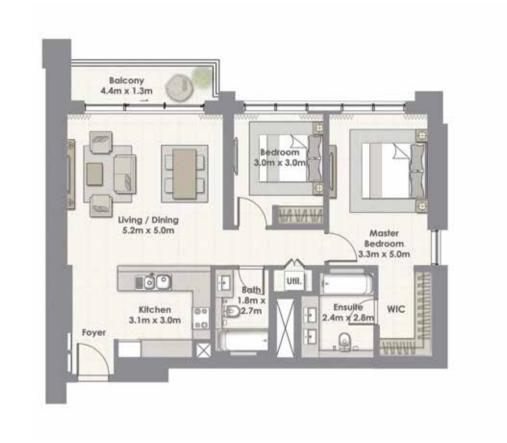

# Balcony 4.4m x 1.3 m Bedroom 3.0m x 3.0m Living/Dining 5.2m x 5.0m

UNIT 06 / LEVEL 25-45

| Suite Area   | 101.55 Sq.m. /1093 Sq.ft.  |
|--------------|----------------------------|
| Balcony Area | 6.58 Sq.m. / 71 Sq.ft.     |
| Total Area   | 108.13 Sq.m. / 1164 Sq.ft. |

#### 2 BEDROOM TOWER I

| Suite Area   | 101.55 Sq.m. /1093 Sq.ft.  |
|--------------|----------------------------|
| Balcony Area | 6.58 Sq.m. / 71 Sq.ft.     |
| Total Area   | 108.13 Sq.m. / 1164 Sq.ft. |