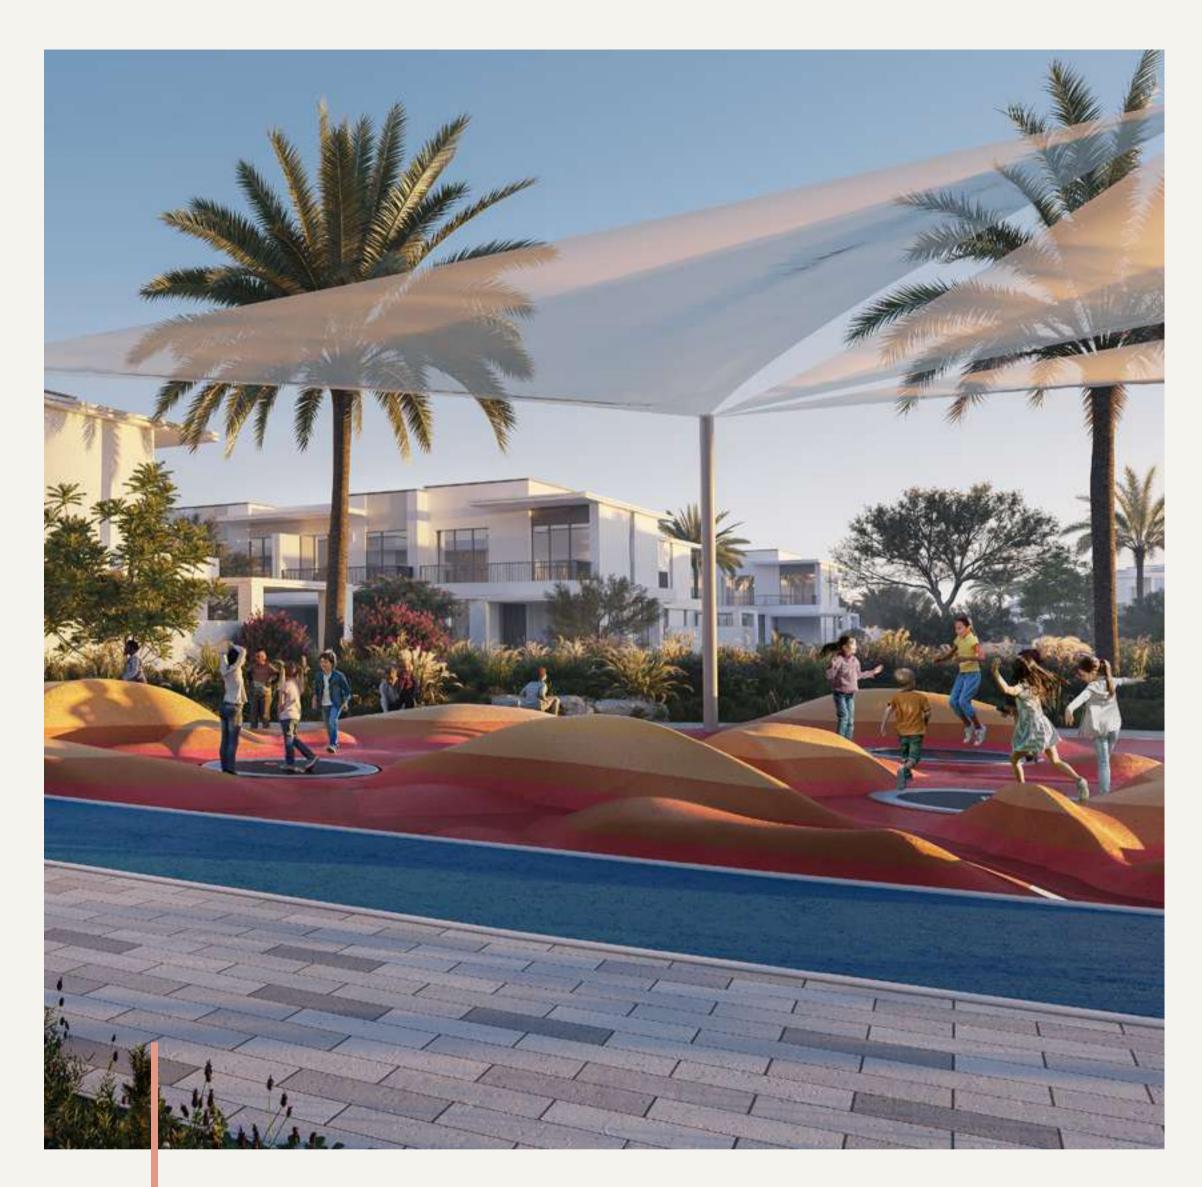

# Community Park

With its shaded seating area, small outdoor and picnic areas, and trampoline park for children, the community park encourages healthy lifestyles for the whole family.

### Trampoline Playground

Our trampoline playground promotes inclusion, and positive interaction, providing peace of mind for parents and an exciting community of playmates for kids!