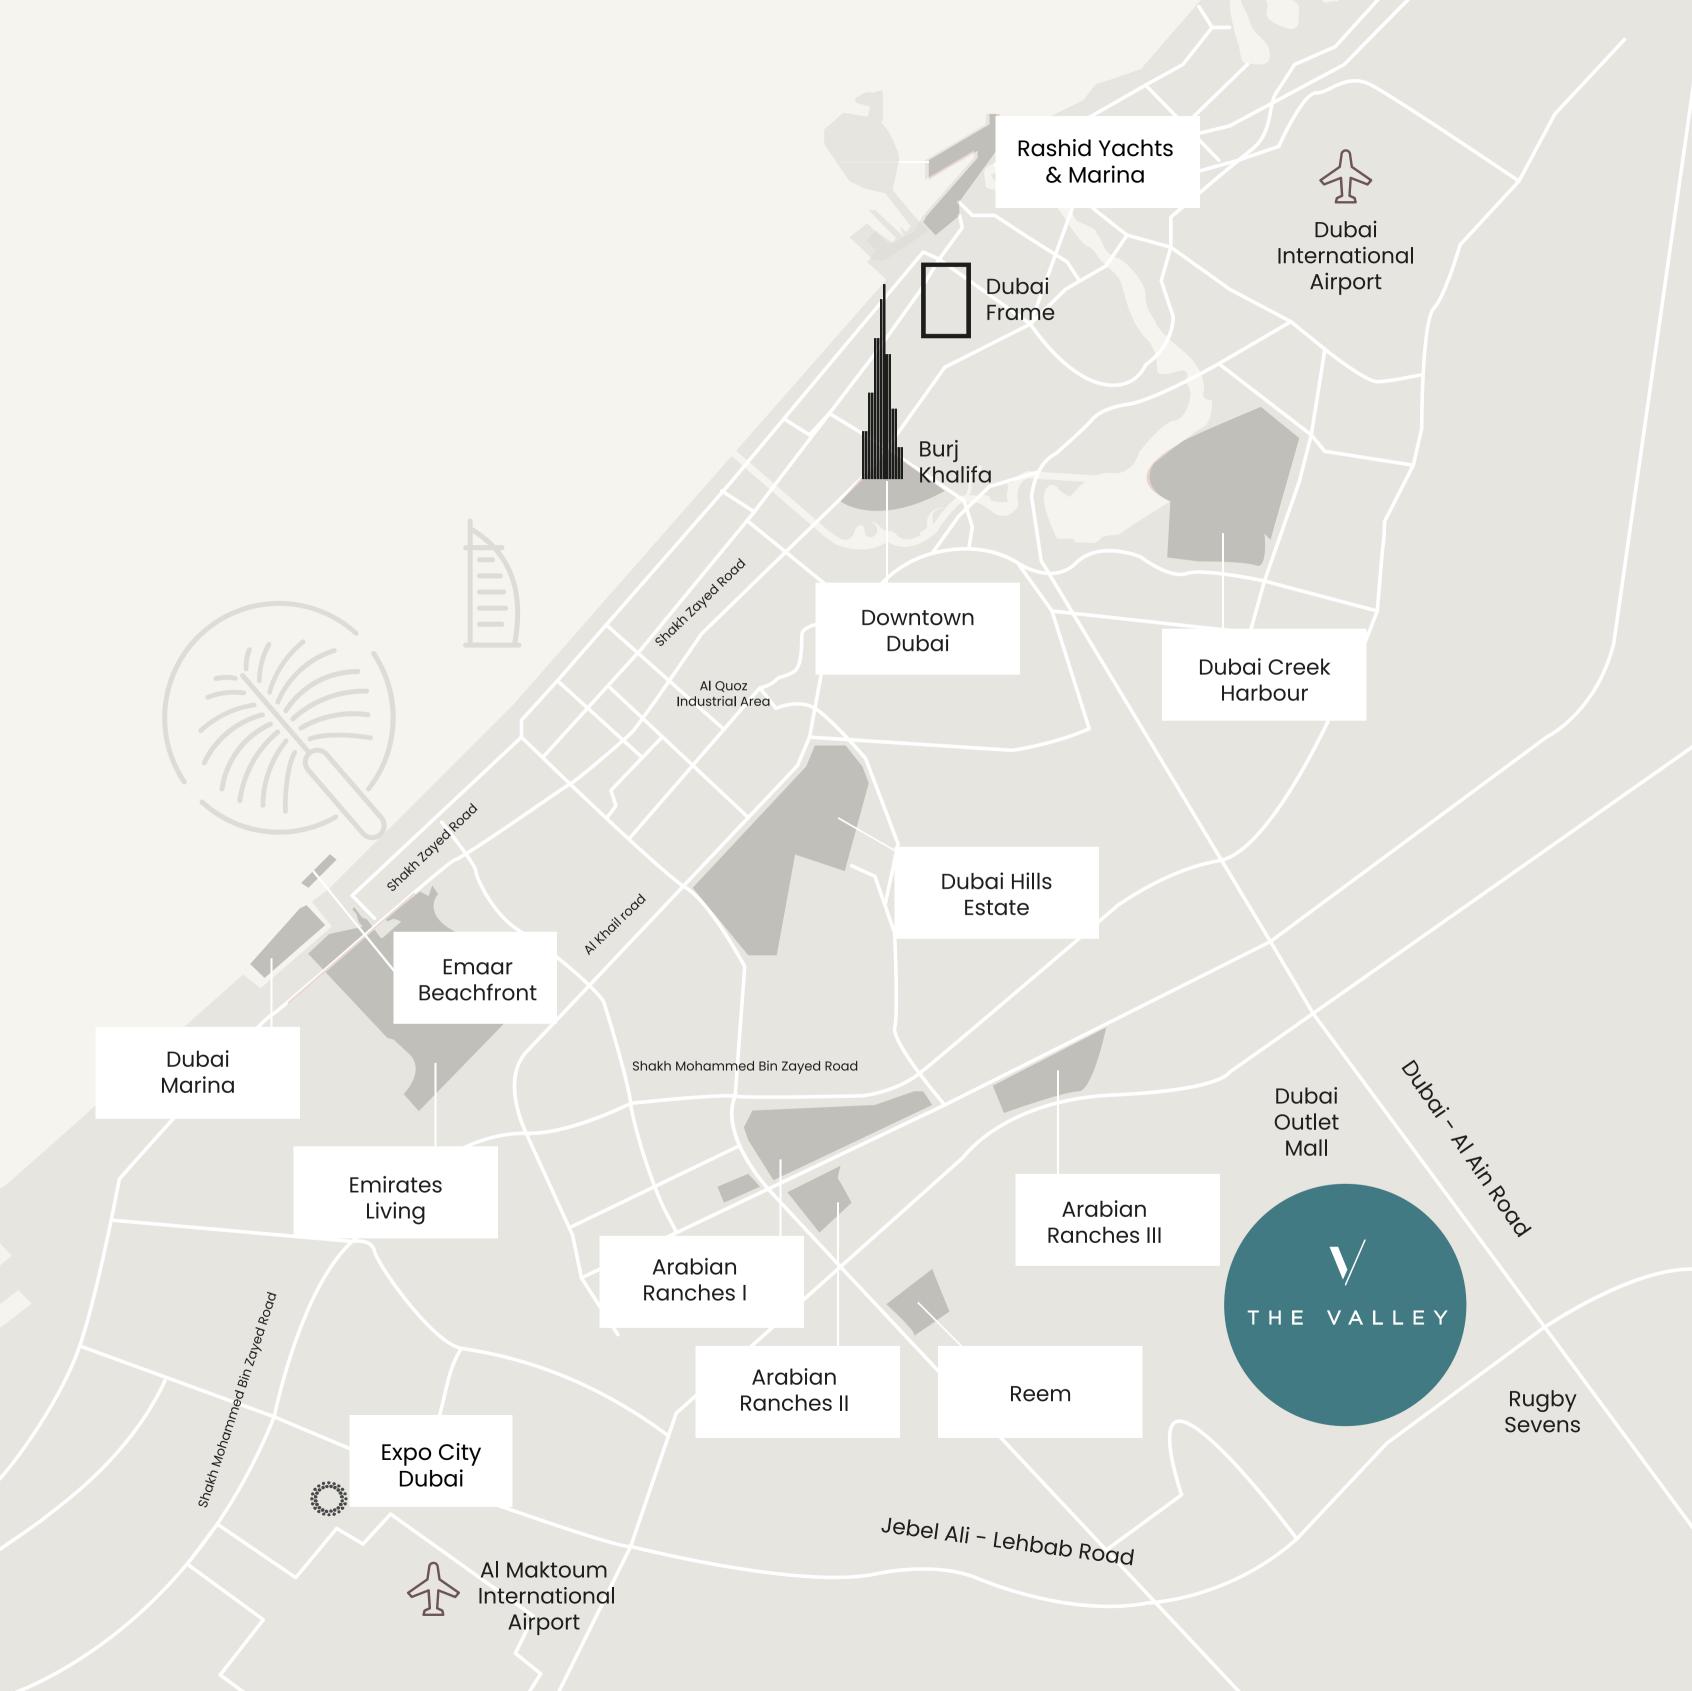

### Perfectly Positioned

With easy access to all major areas of Dubai and an array of green open spaces, The Valley is strategically located on the Dubai - Al Ain Road, a major connection point between the emirates of Dubai and Abu Dhabi.

05
MINUTES

Drive to Rugby

Sevens Stadium

& The Dubai Mall

25

**MINUTES** 

Drive to Burj Khalifa

MINUTES

80

Drive to Dubai Outlet Mall 25

MINUTES

Drive to Dubai Int' Airport

Jabel Ali Free Zone

A Sustainable Community Connected to Nature