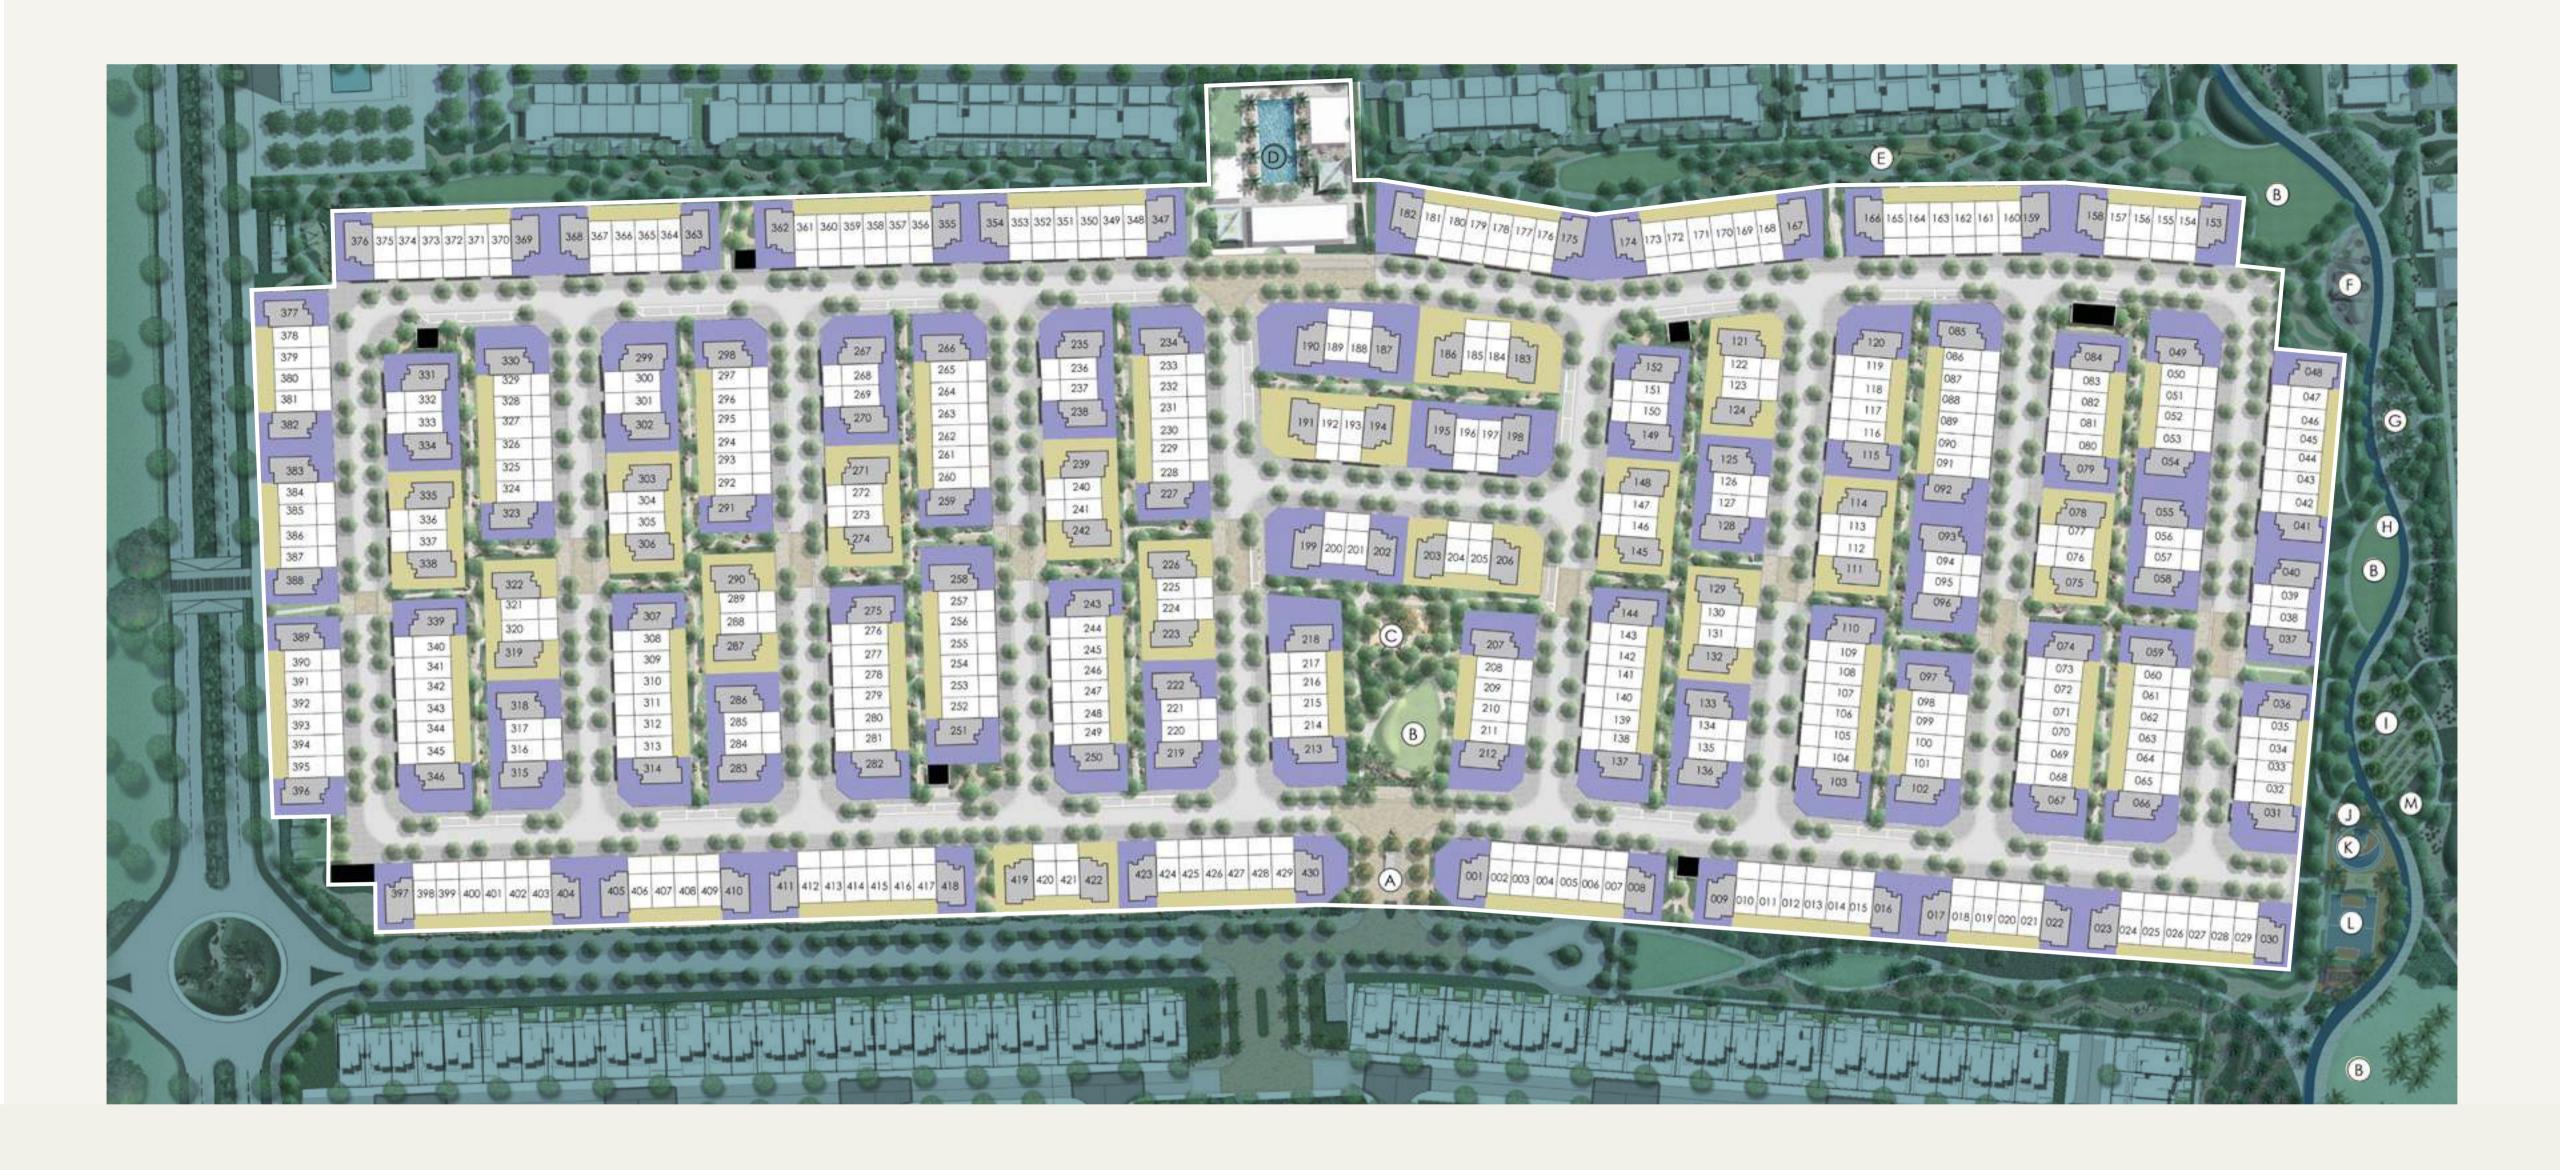

#### AMENITIES

- A. ELORA GATEHOUSE
- B. LAWN
- C. KIDS PLAYGROUND
- D. COMMUNITY CLUBHOUSE
- E. NATURE TRAIL

- F. TRAMPOLINE PARK
- G. OUTDOOR LIVING ROOM
- H. RUNNING TRACK
- I. COMMUNITY GARDEN
- J. TABLE TENNIS

#### STYLES

K. HALF BASKETBALL COURT

L. MULTI-USE GAMING COURT

M. OUTDOOR COMMUNAL TABLE

MYSK

MOON

#### **TYPES**

3 BR TOWNS

4 BR TOWNS

UTILITIES

# Two Distinct Architectural Styles

Elora offers you the choice of three and four-bedroom townhouses in two distinct architectural styles: Moon and Mysk.

Every townhouse is characterised by exquisite quality, and each makes a personal statement. Premium materials and attention to detail throughout ensure tasteful and timeless elegance.