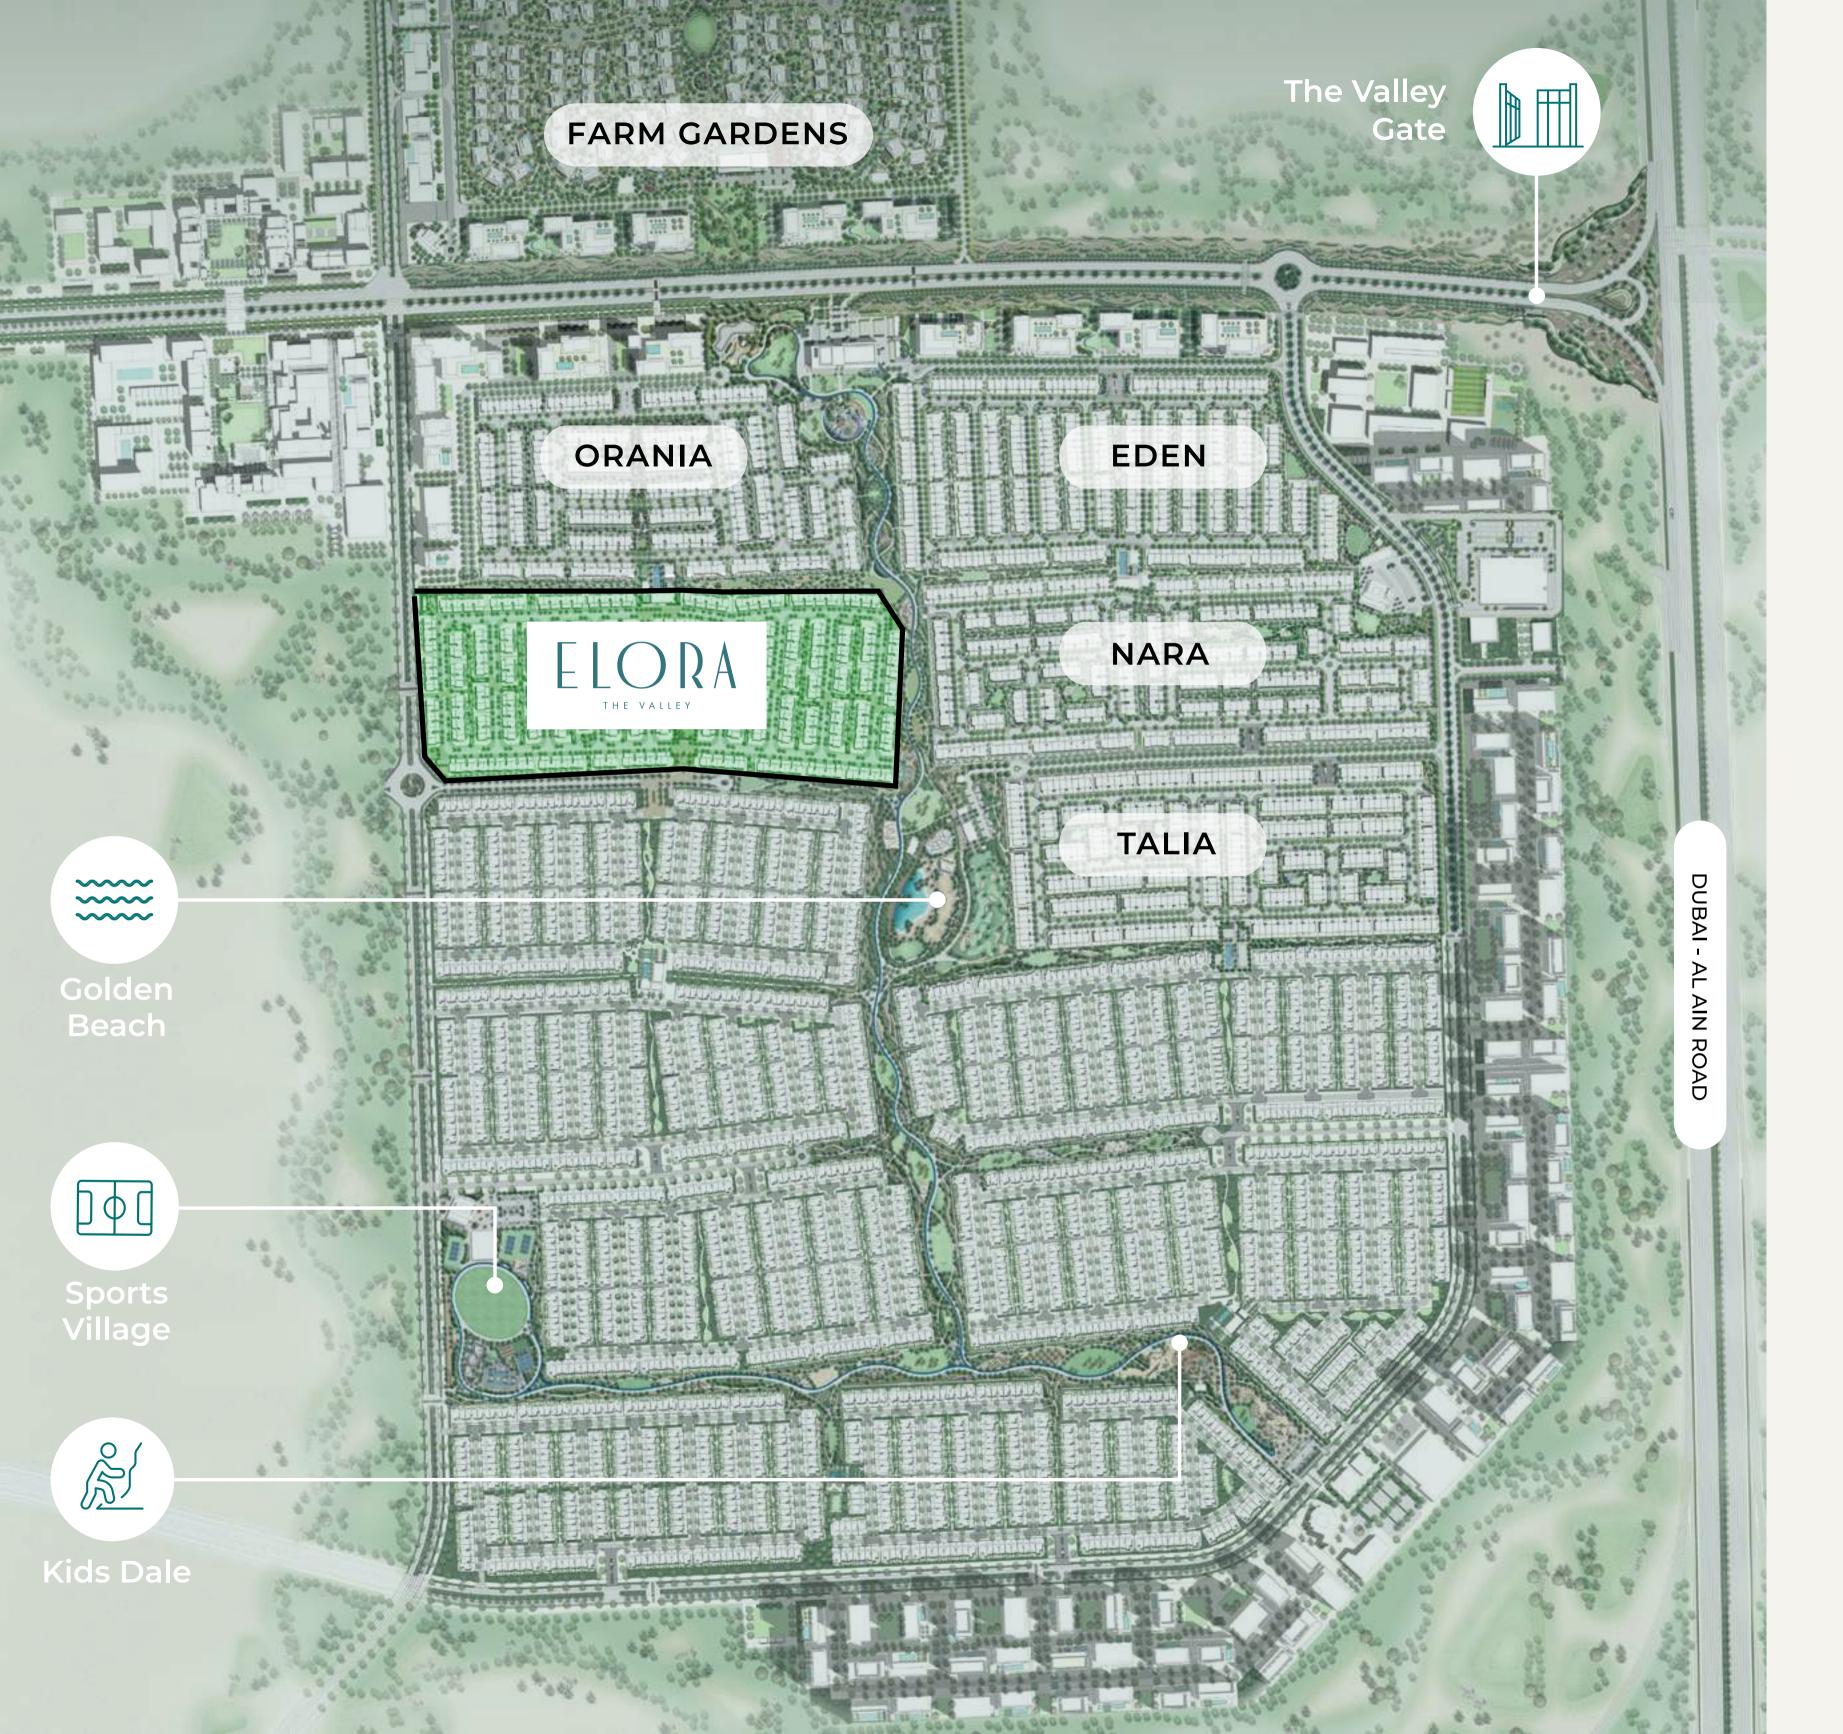

### Perfectly Positioned

With easy access to all major areas of Dubai and an array of green open spaces, The Valley is strategically located on the Dubai - Al Ain Road, a major connection point between the emirates of Dubai and Abu Dhabi.

#### Golden Beach

30,000 sqm

The ideal setting for sun-soaked days spent with family, Golden Beach provides the perfect focal point for Elora's integrated community living.

Splasi

Play Area

Food and Beverage Options

#### Town Centre

32,000 sqm

Brighten up your day at the beating heart of The Valley and enjoy an inspired array of retail and dining experiences right on your doorstep.

Indoor and
Outdoor Retail

Farmers' Market

# Sports Village 20,000 sqm

Enjoy an active, fulfilling and healthy lifestyle at the Sports Village, with an extensive selection of sports, leisure and recreational amenities to choose from.

Courts

Bicycle and Running Tracks

#### Kids' Dale

10,000 sqm

Let the little ones' imaginations soar at the Kids' Dale, where they can combine learning and playing each and every day.

Rock Climbing

Amphitheatre Space

Archaeological Play Area