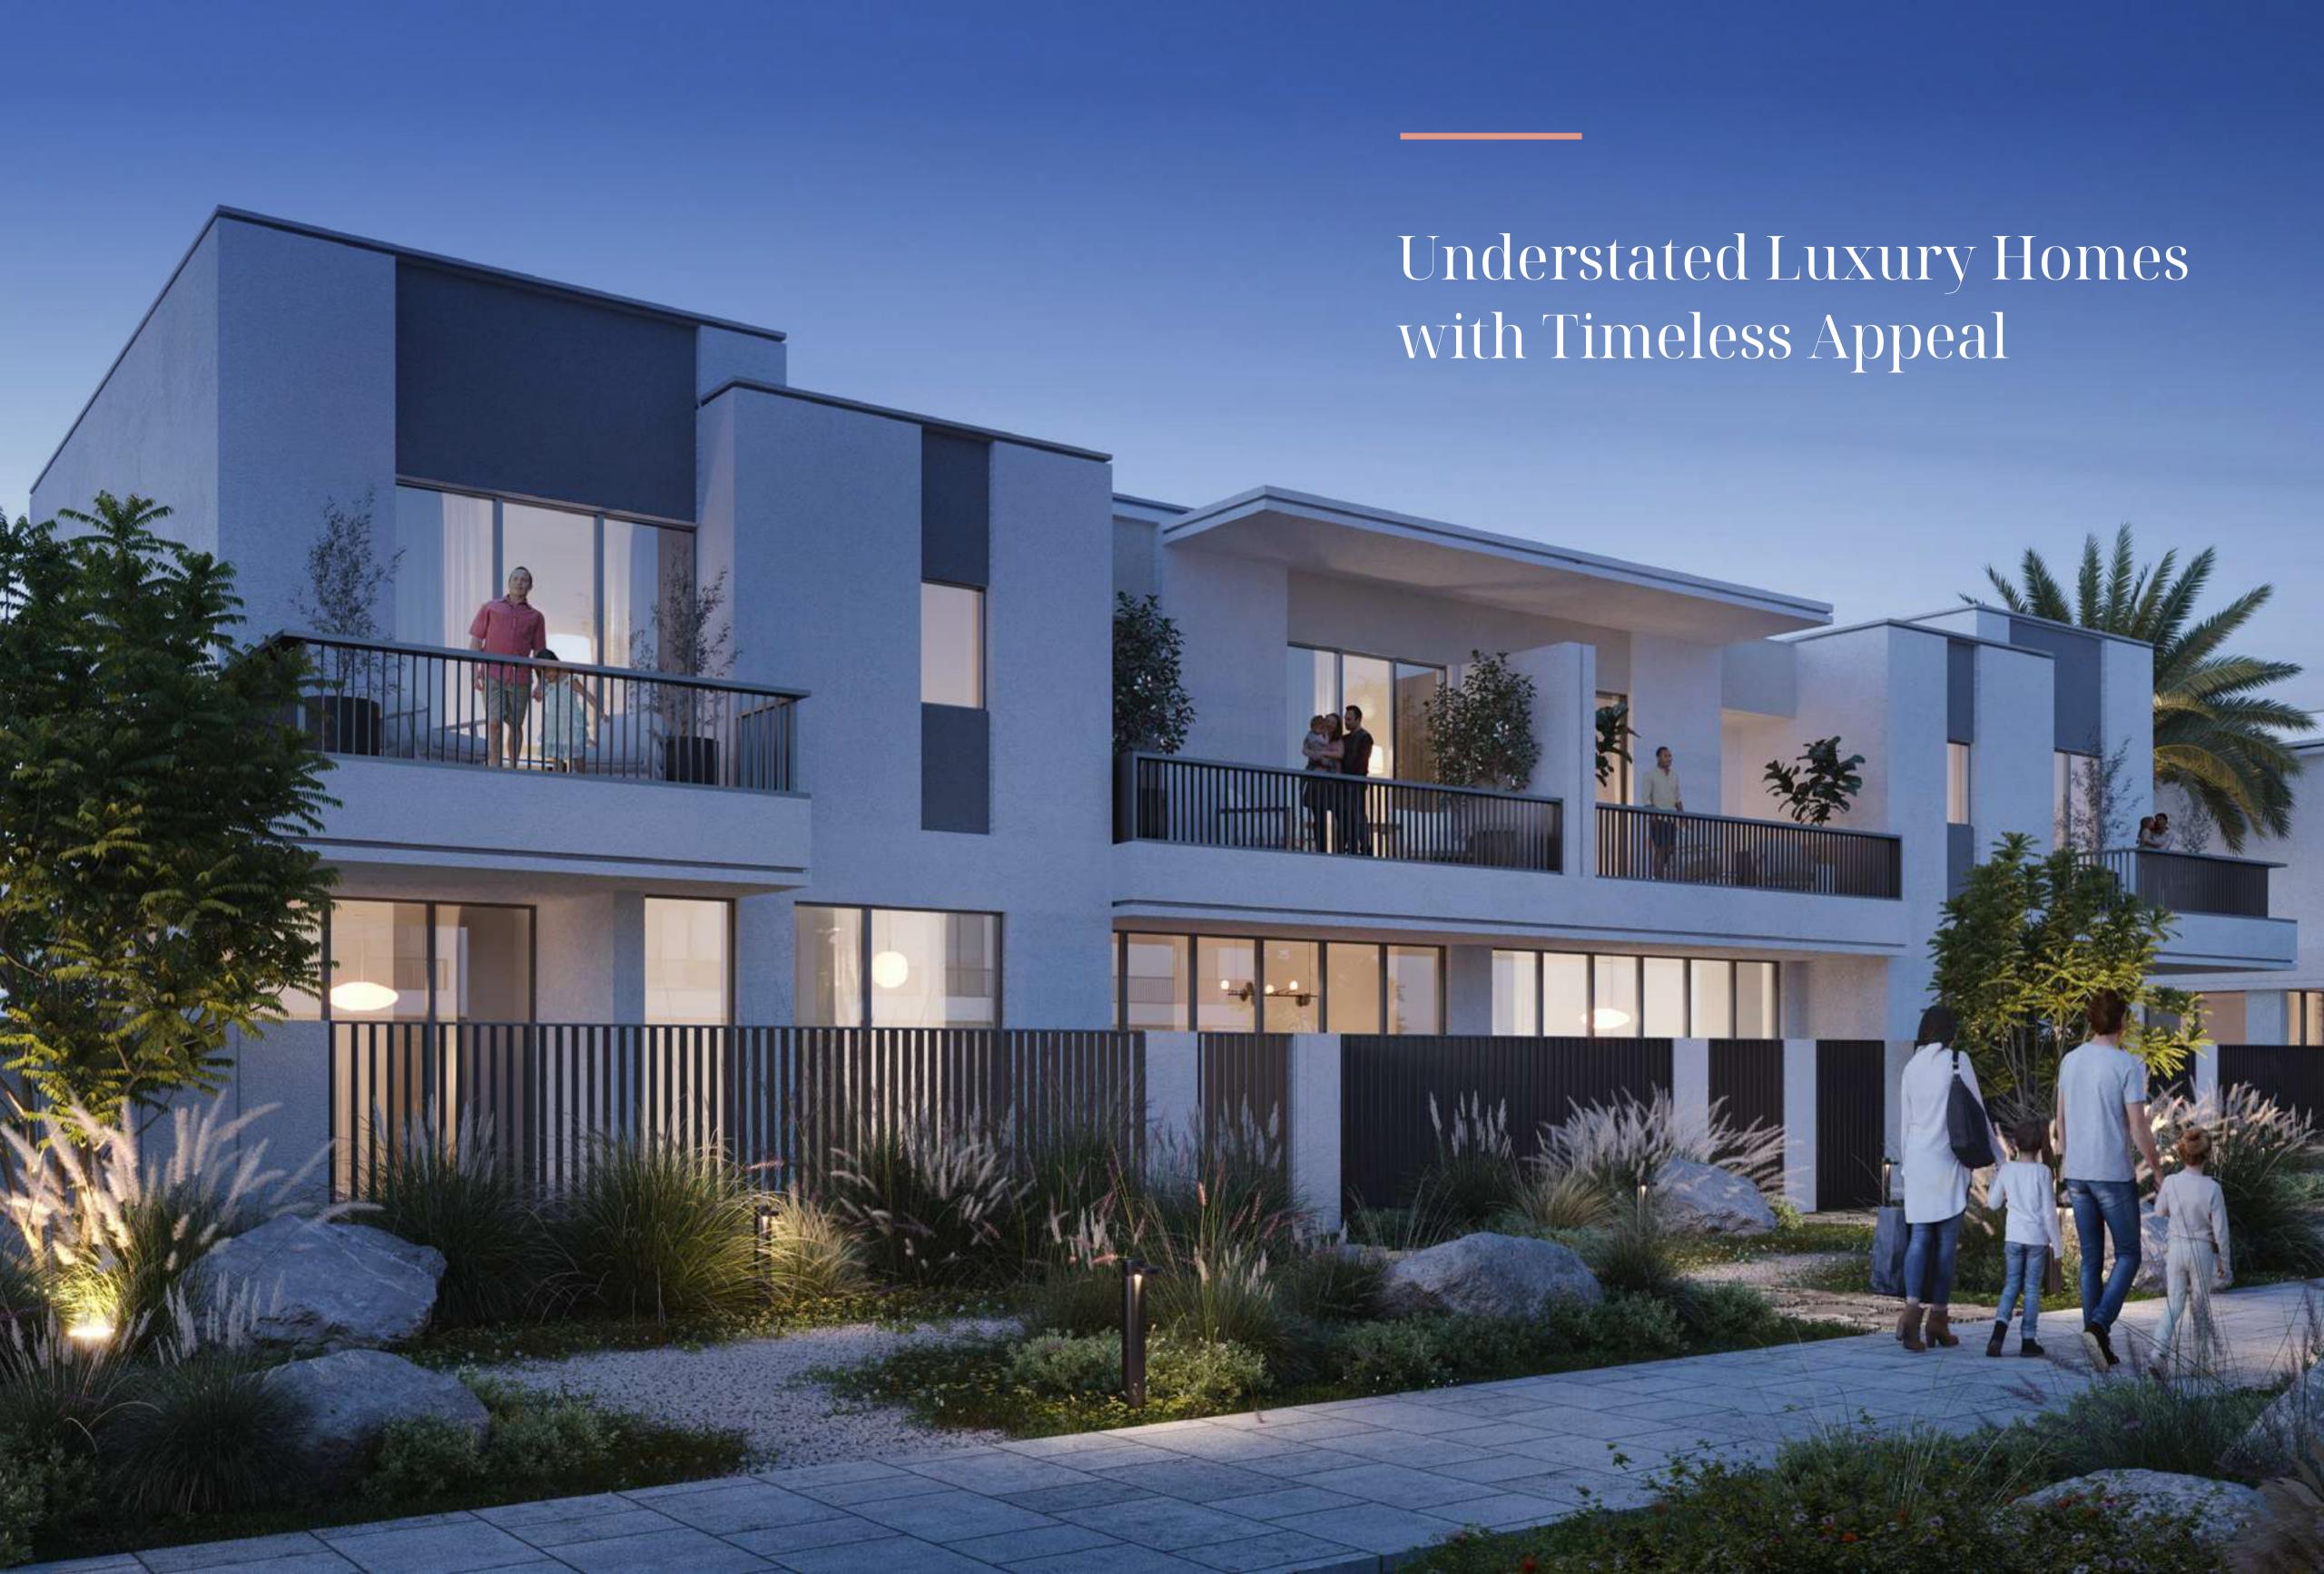

# Contemporary Design at its Best

At Elora, it all comes together: Sophisticated architectural design and fine craftsmanship. Floor-to-ceiling windows maximise the daylight that fills each home and reveals beautiful interiors.

# Two Distinct Architectural Styles

Elora offers you the choice of three and four-bedroom townhouses in two distinct architectural styles: Moon and Mysk.

Every townhouse is characterised by exquisite quality, and each makes a personal statement. Premium materials and attention to detail throughout ensure tasteful and timeless elegance.