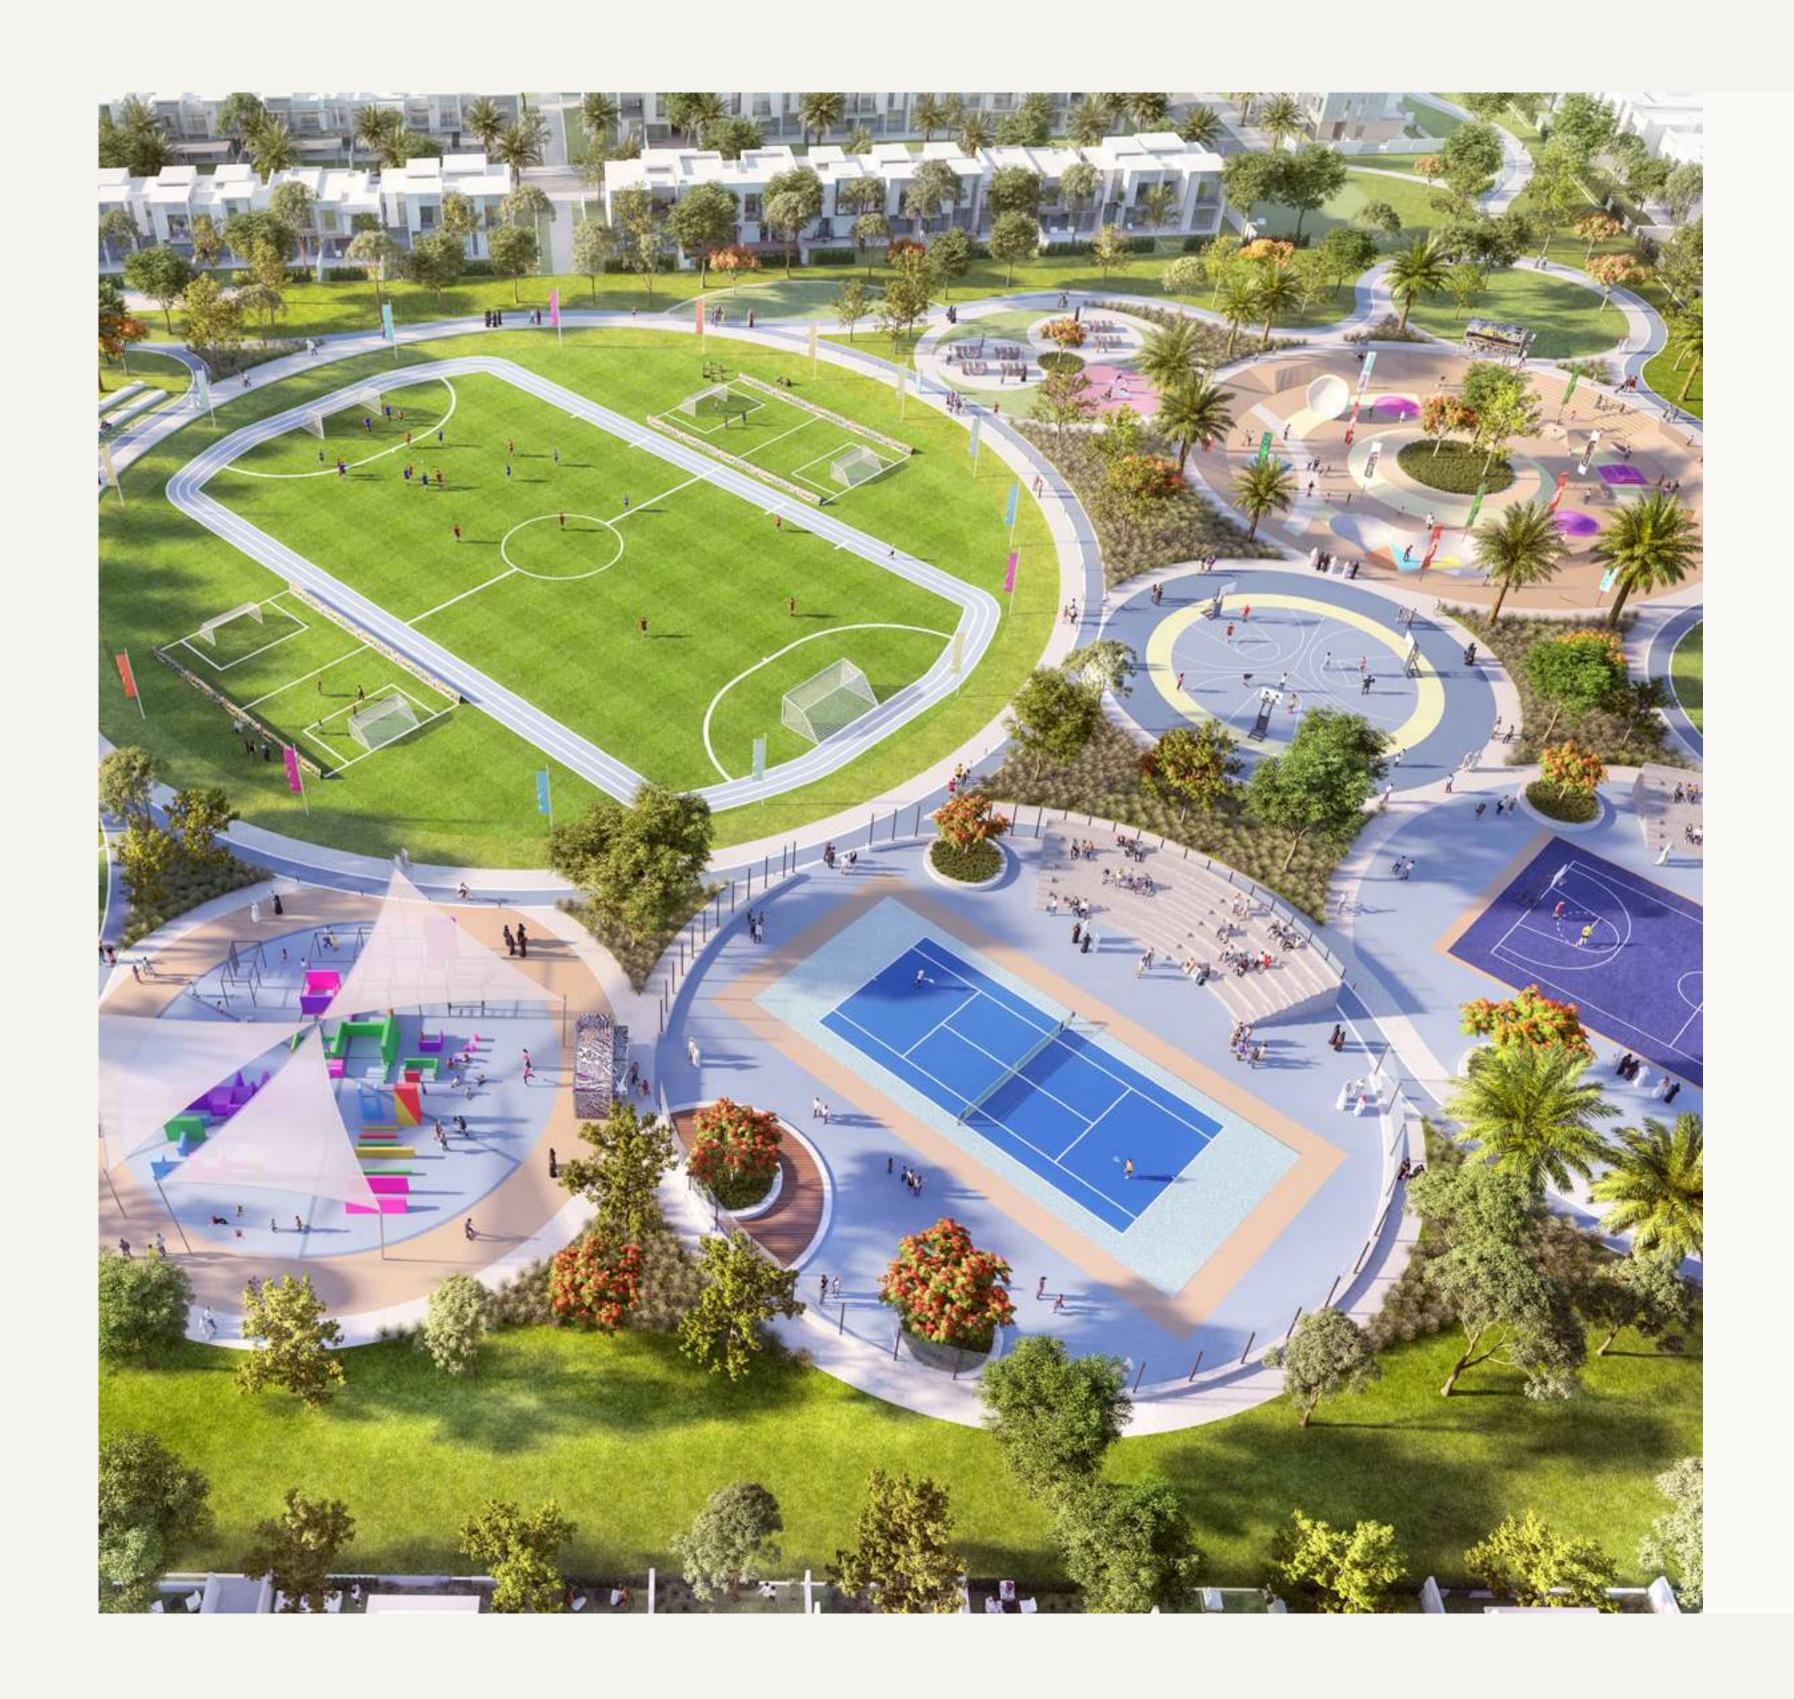

# Sports Village 20,000 sqm

Enjoy an active, fulfilling and healthy lifestyle at the Sports Village, with an extensive selection of sports, leisure and recreational amenities to choose from.

Courts

Bicycle and Running Tracks

### Multi-use Sports Courts

Playing sports offers multiple physical, spiritual, and emotional benefits.

The contemporary muti-use sports courts at Elora give you the opportunity to exercise, have fun, and stay in shape.

#### AMENITIES

- A. ELORA GATEHOUSE
- B. LAWN
- C. KIDS PLAYGROUND
- D. COMMUNITY CLUBHOUSE
- E. NATURE TRAIL

- F. TRAMPOLINE PARK
- G. OUTDOOR LIVING ROOM
- H. RUNNING TRACK
- I. COMMUNITY GARDEN
- J. TABLE TENNIS

#### STYLES

K. HALF BASKETBALL COURT

L. MULTI-USE GAMING COURT

M. OUTDOOR COMMUNAL TABLE

MYSK

MOON