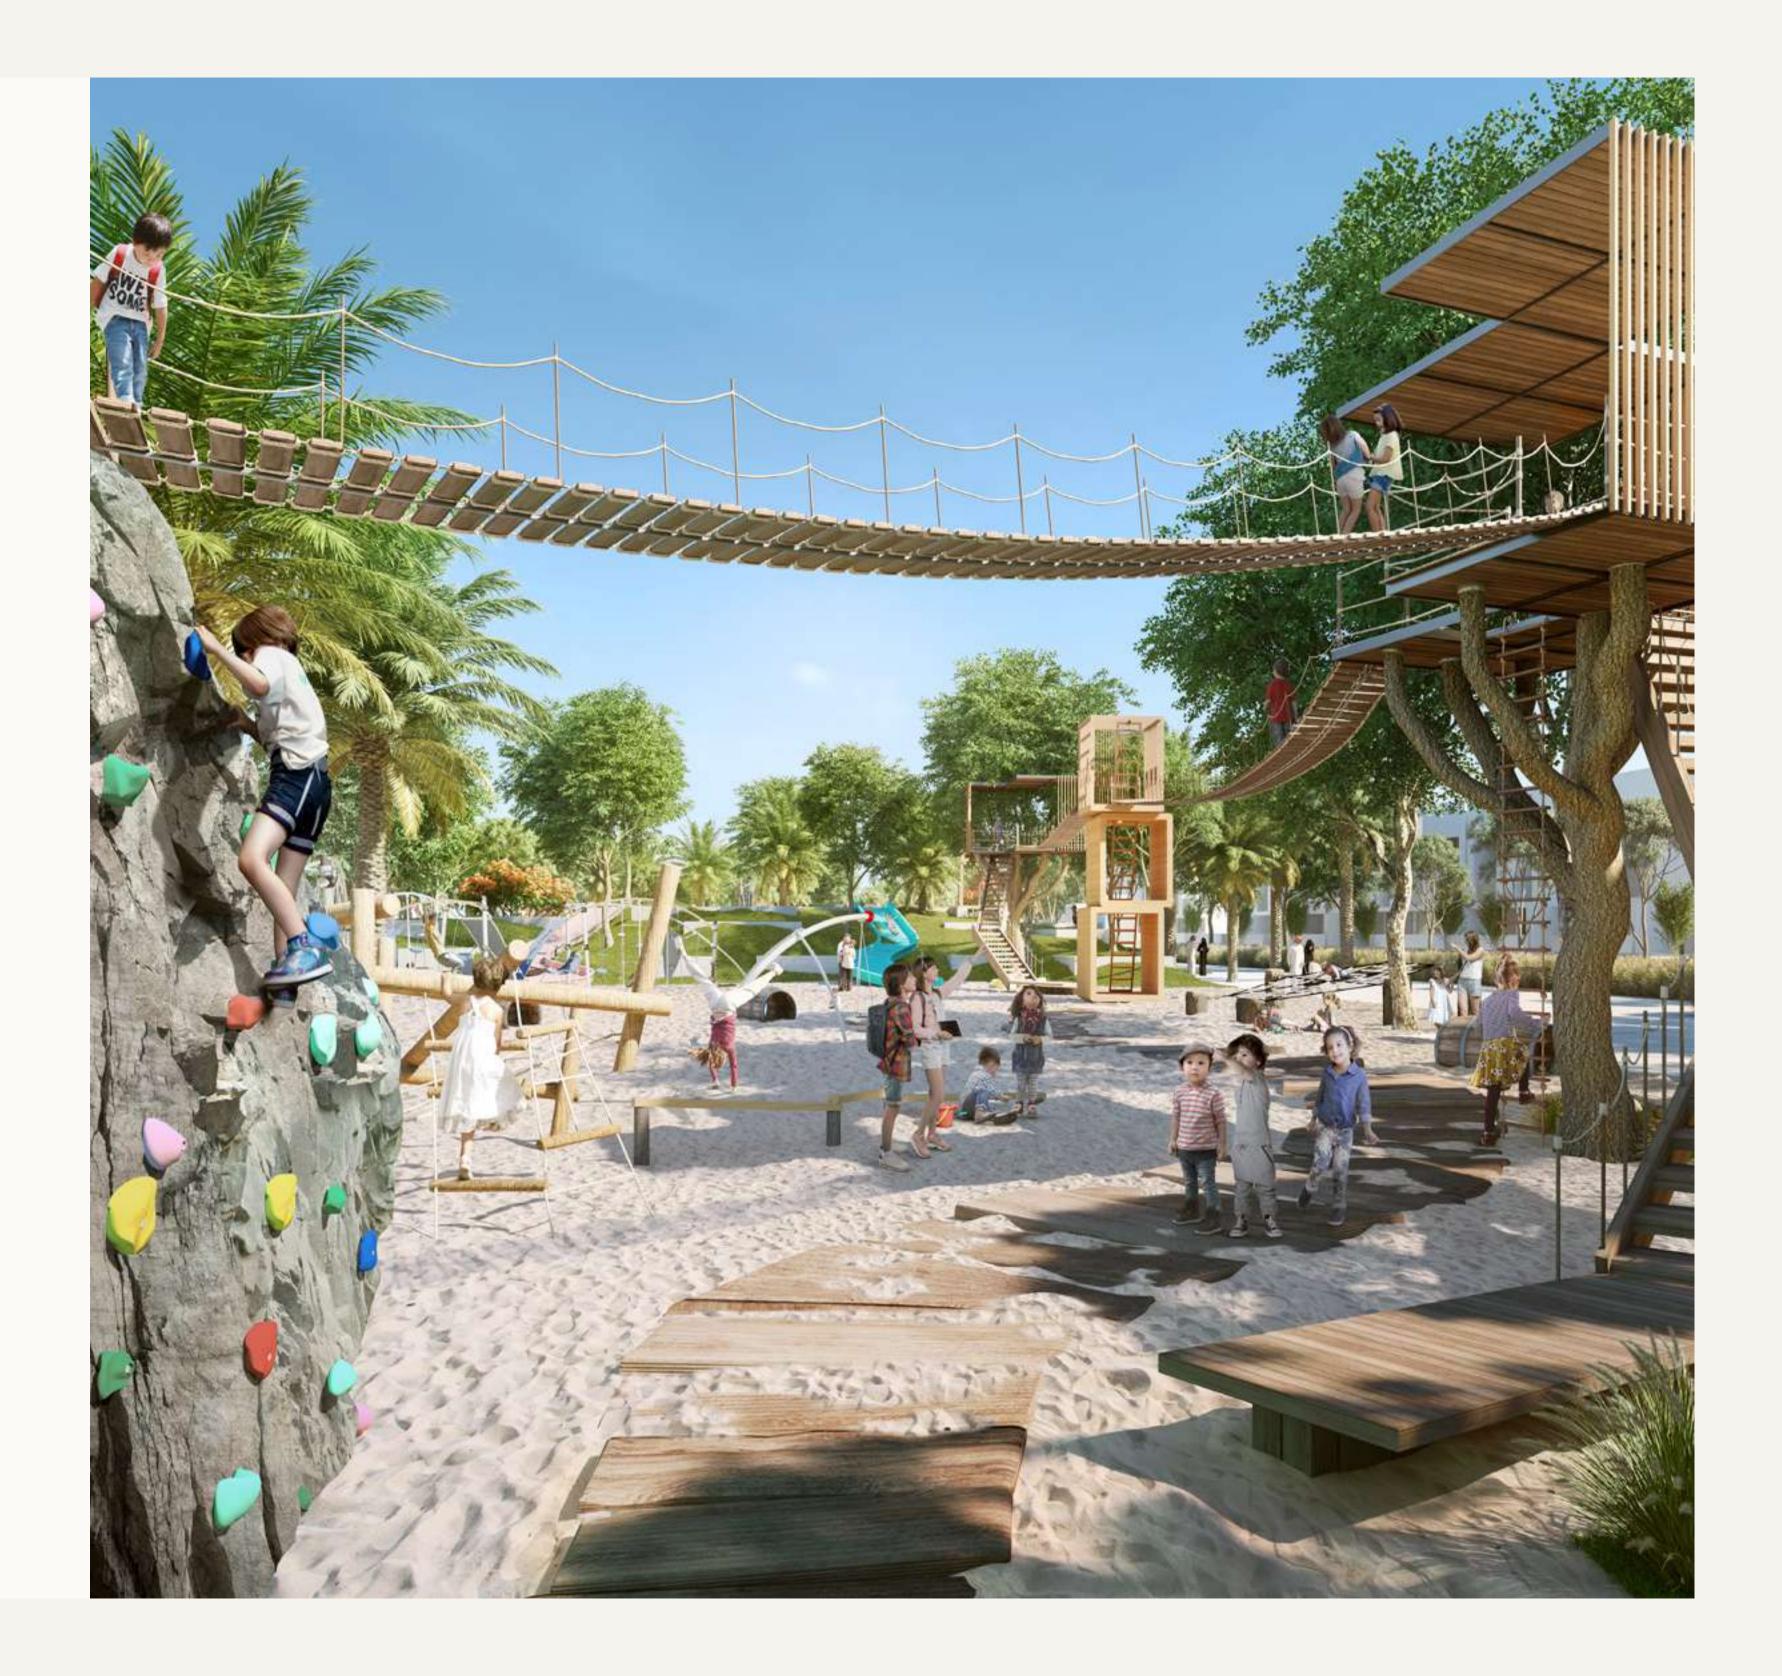

#### Kids' Dale

10,000 sqm

Let the little ones' imaginations soar at the Kids' Dale, where they can combine learning and playing each and every day.

Rock Climbing

Amphitheatre Space

Archaeological Play Area

### Trampoline Playground

Our trampoline playground promotes inclusion, and positive interaction, providing peace of mind for parents and an exciting community of playmates for kids!