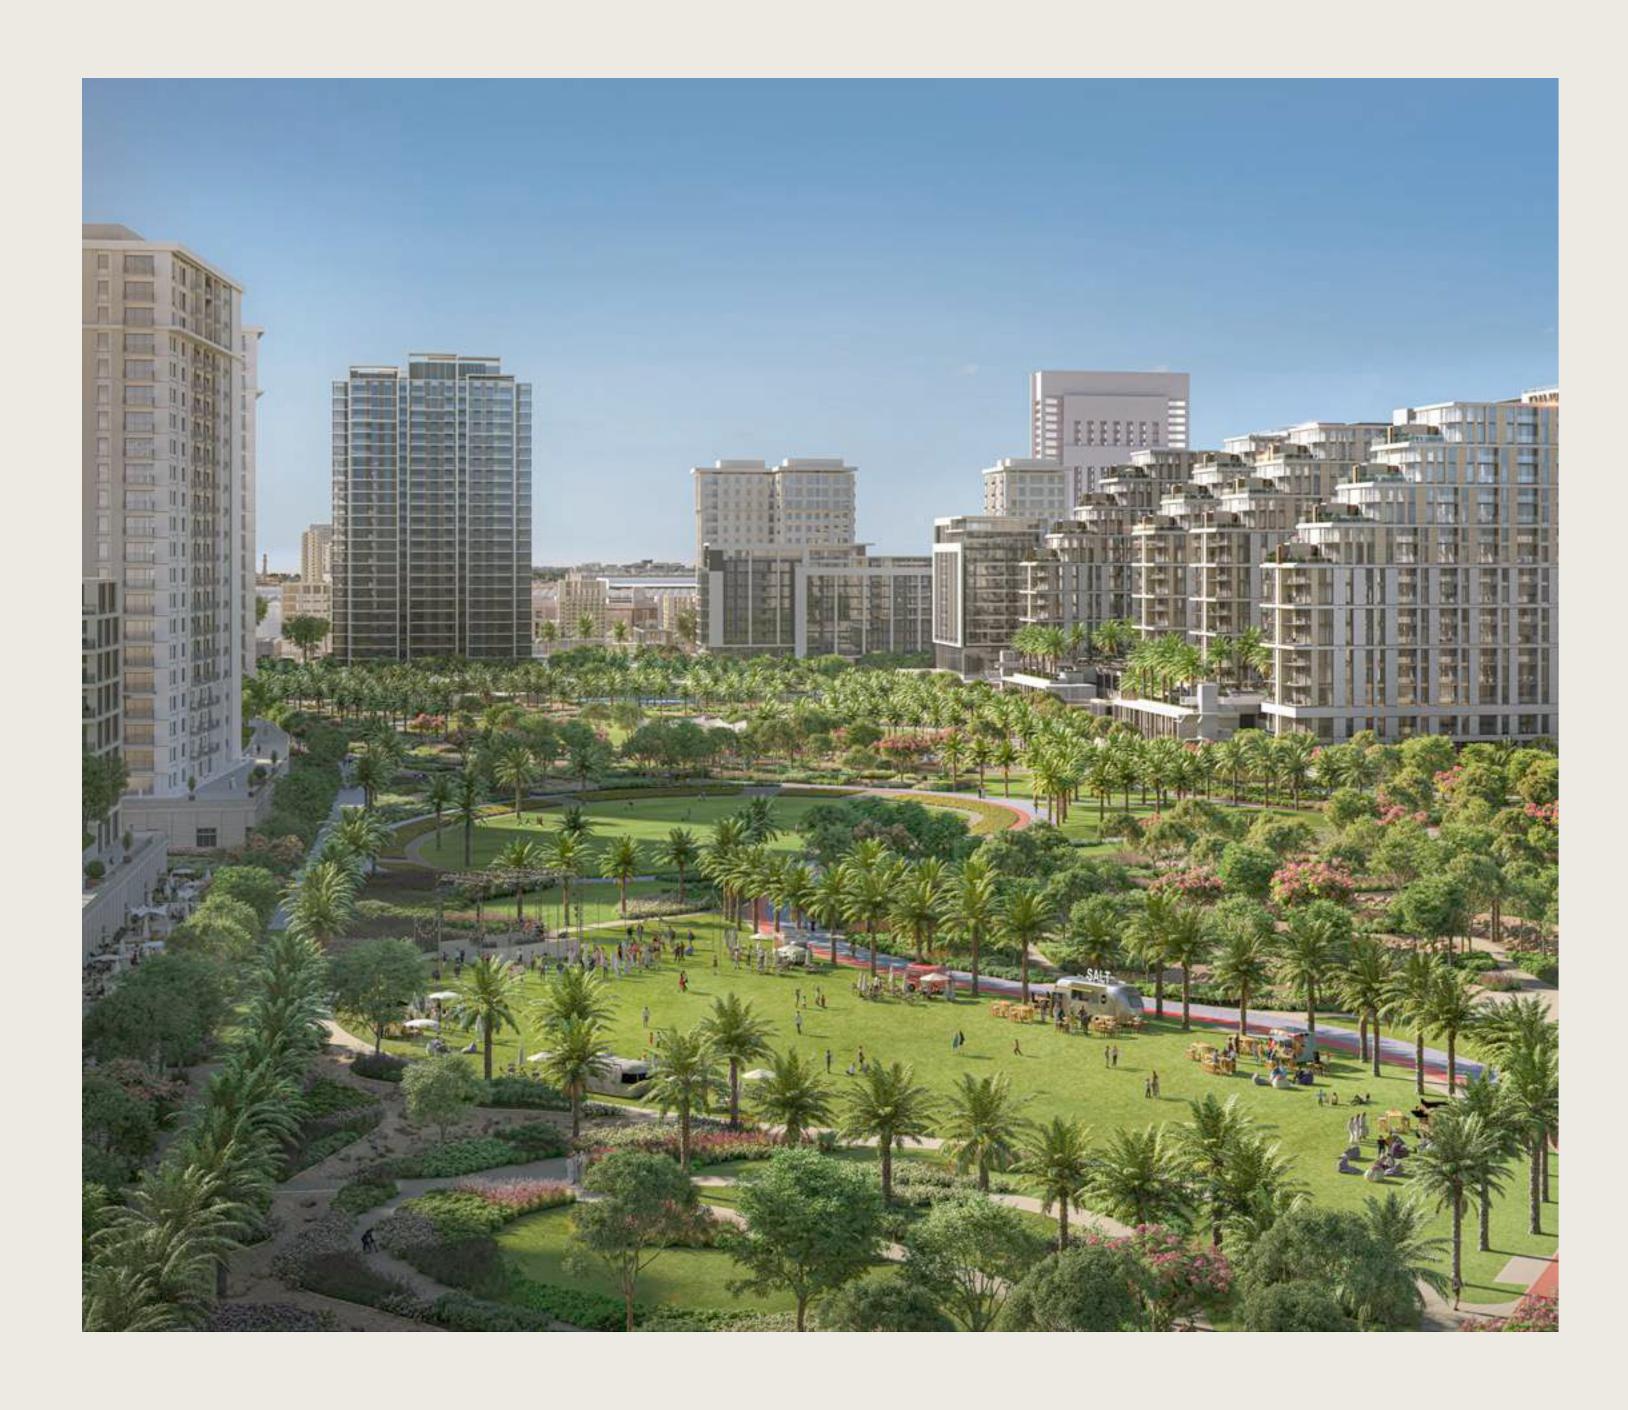

Dubai Hills Park

Dubai Hills Mall

Championship Golf Course

World-Class Health & Education

The Green Heart of

Jubai

Dubai Hills Estate – the green heart of Dubai – is a first of its kind destination. This masterfully-planned, multi-purpose development forms an integral part of the Mohammed Bin Rashid City.

Strategically situated between Downtown Dubai and Dubai Marina, flanked by Al Khail Road, the community offers easy access to the city's most popular districts and attractions.

A Natural Charm that will Never

# Dubai Hills Mark

Dubai Hills Park is a lush green oasis in the heart of Dubai Hills Estate's southern district. The park encompasses wadi trails, children's play areas, a kids' splash park, sports facilities, an outdoor gym, and much more.

Longest Park of any Community

Jogging Track

Volleyball

Basketball Court

Skate Park

Dog Park