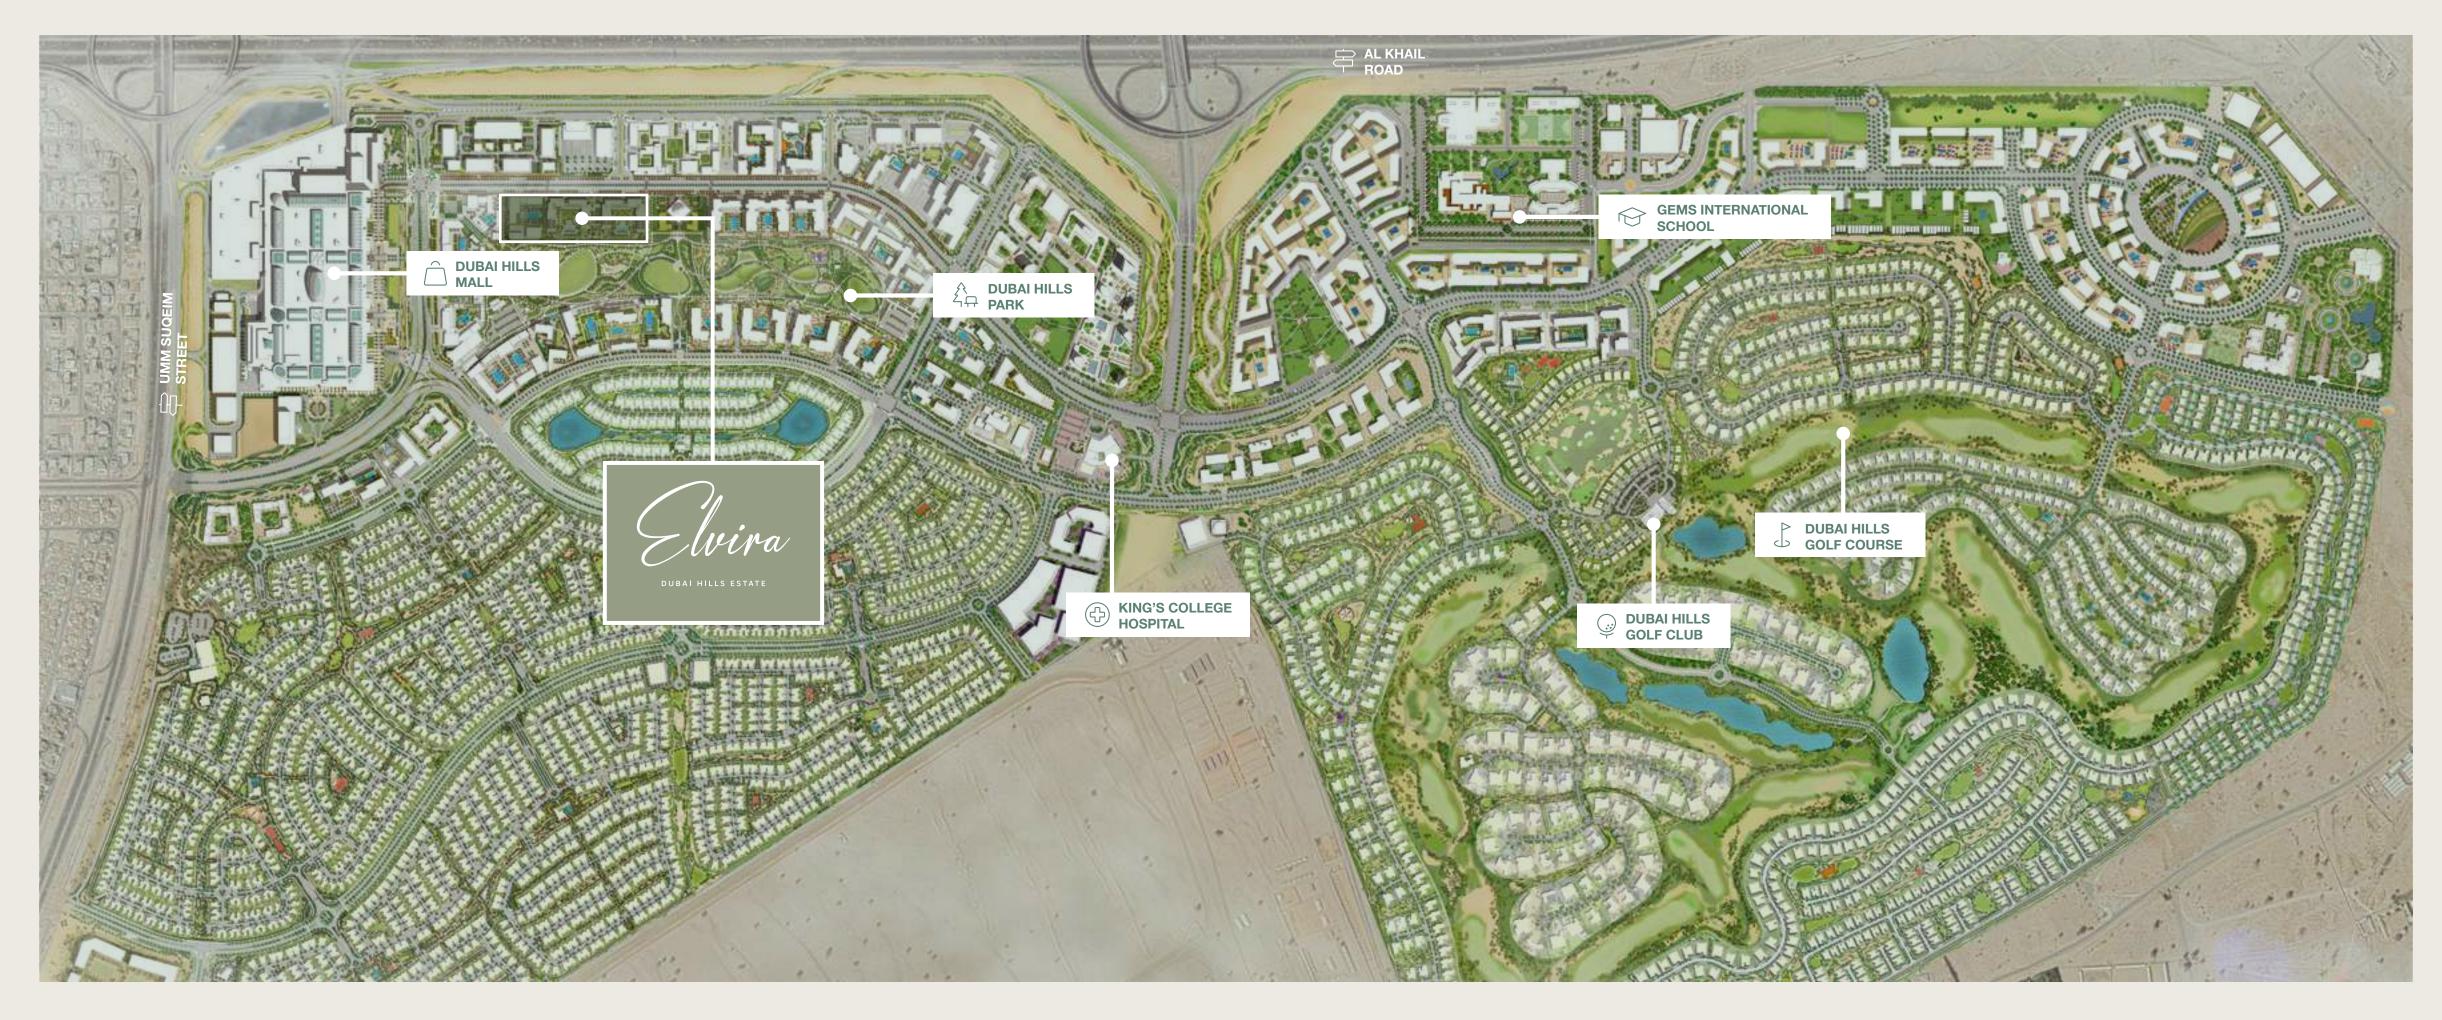

### A Community Connected to

A city within a city – Dubai Hills Estate comprises elegantly planned neighbourhoods of contemporary apartment buildings and villa compounds in a country-village setting

Central Location

Dubai Hills Park

Dubai Hills Mall

Championship Golf Course

World-Class Health & Education

The Green Heart of

Jubai

Dubai Hills Estate – the green heart of Dubai – is a first of its kind destination. This masterfully-planned, multi-purpose development forms an integral part of the Mohammed Bin Rashid City.

Strategically situated between Downtown Dubai and Dubai Marina, flanked by Al Khail Road, the community offers easy access to the city's most popular districts and attractions.

A Natural Charm that will Never

Perfectly

With easy access to Al Khail Road, Elvira is just minutes away from Downtown Dubai and other business, retail and tourism hubs. Close proximity to planned Etihad Rail and Dubai Metro lines will allow for fast and easy access to airports and other emirates in the near future.

## Paradise

With every amenity you could ever need just a stone's throw away, Elvira is located at the centre of a comprehensive community, boasting world-class health and education facilities, exceptional leisure and wellness experiences, and a premium retail and lifestyle destination.

# Dubai Hills Mark

Dubai Hills Park is a lush green oasis in the heart of Dubai Hills Estate's southern district. The park encompasses wadi trails, children's play areas, a kids' splash park, sports facilities, an outdoor gym, and much more.

### Dubai Hills

Dubai Hills Mall is a destination of endless possibilities.
Ideally positioned on the crossroads of Umm Suqeim
Road and Al Khail Road, and only a short walk from
Address Villas, the mall grants you:

### Dubai Hills

Tolf wo

Dubai Hills Golf Club encompasses 1.2 milion sqm of meticulously manicured fairways, set against the backdrop of Burj Khalifa and Downtown Dubai, with a glorious outward nine.

Driving Range