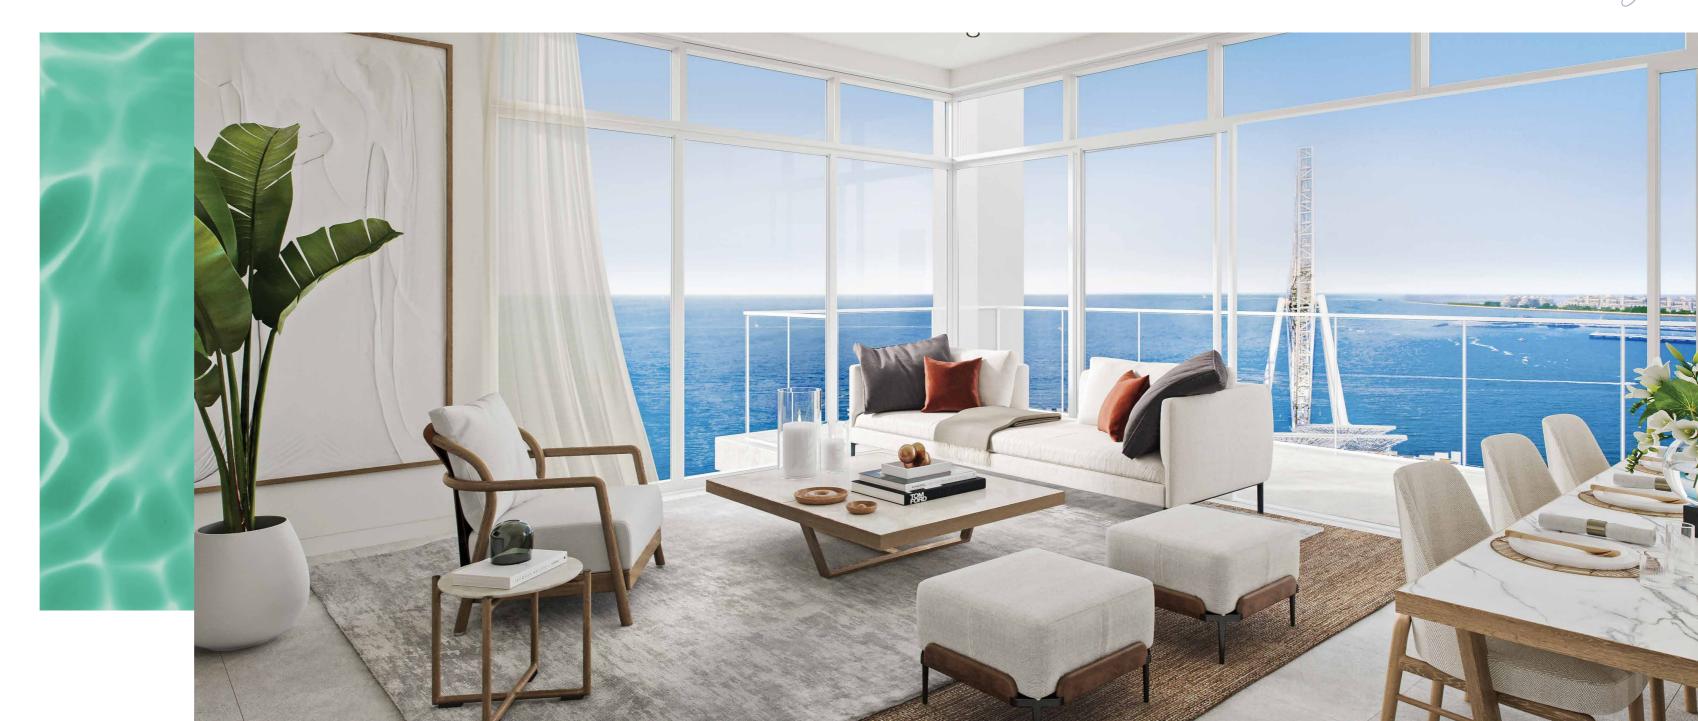

Rising high and taking a prominent place in the Dubai Marina and JBR skyline, Bluewaters Bay stands out given its spectacular design. The glass façade and expansive terraces give residents a sense of bringing the inside-out and the outside-in, to become one with the serene seaside surroundings.

The interior spaces allow plentiful natural light to enter, which further accentuates the carefully curated finishes. In addition to the meticulous attention to detail, the spacious interior layouts are specifically designed to maximise functionality.