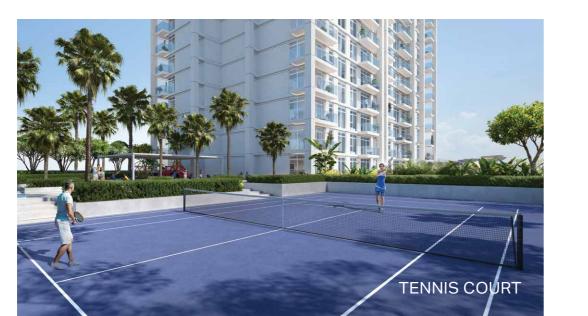

## **AMENITIES**

The entrance experience takes residents through an impressive double-height lobby, with views towards to the glittering lights of the city skyline. On the first floor, one can enjoy a game of tennis, work out in a well-equipped fitness centre or dive into an infinity pool with views towards Bluewaters Island and Ain Dubai on one side, with the beach and skyline on the other.