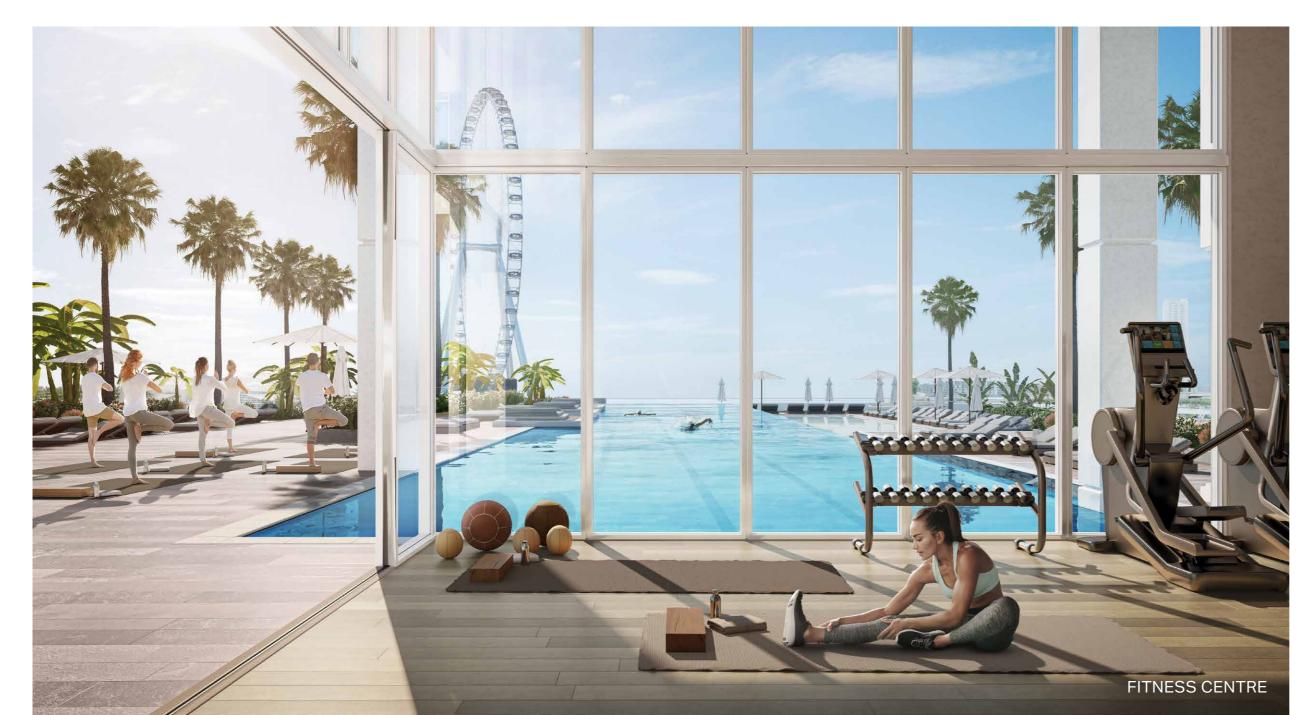

## **AMENITIES**

The entrance experience takes residents through an impressive double-height lobby, with views towards to the glittering lights of the city skyline. On the first floor, one can enjoy a game of tennis, work out in a well-equipped fitness centre or dive into an infinity pool with views towards Bluewaters Island and Ain Dubai on one side, with the beach and skyline on the other.