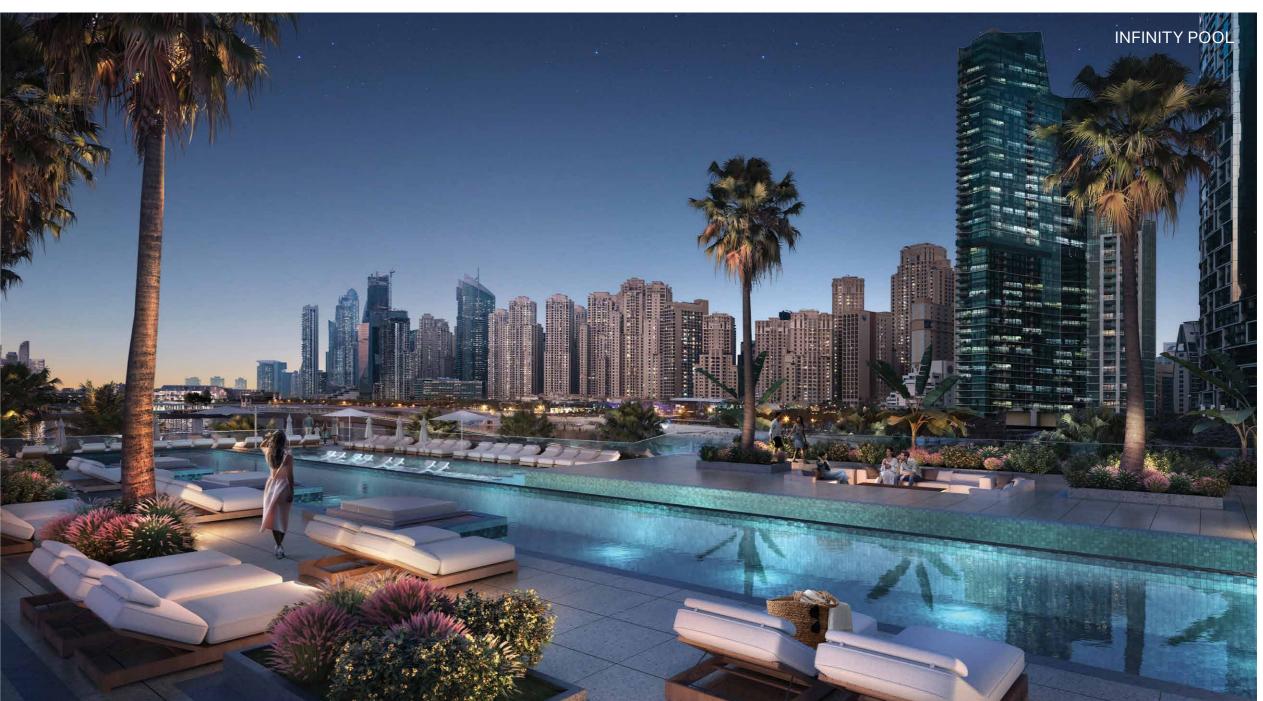

## **AMENITIES**

The entrance experience takes residents through an impressive double-height lobby, with views towards to the glittering lights of the city skyline. On the first floor, one can enjoy a game of tennis, work out in a well-equipped fitness centre or dive into an infinity pool with views towards Bluewaters Island and Ain Dubai on one side, with the beach and skyline on the other.