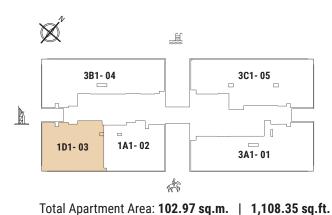

 $\bigotimes^{^{h}}$ 

Total Apartment Area: 160.03 sq.m. | 1,722.55 sq.ft.

 $\bigotimes^{^{h}}$ 

1D2- 03