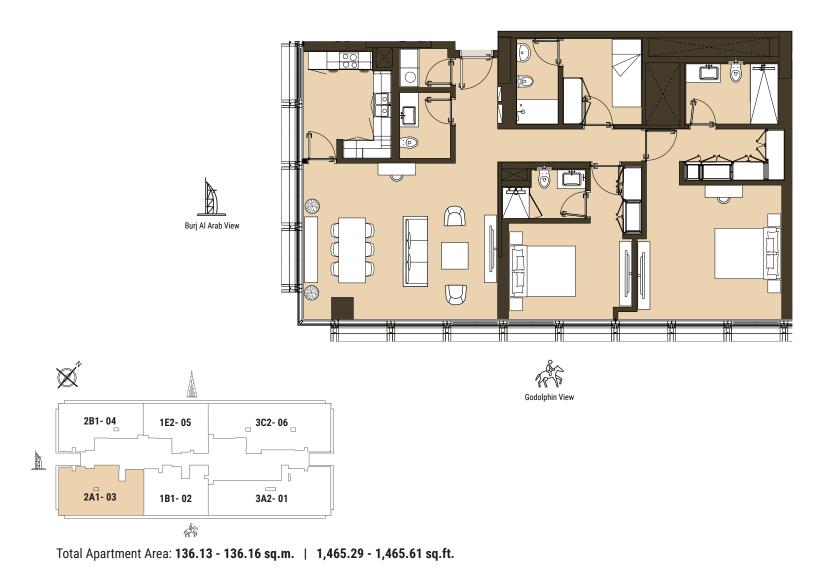

TWO BEDROOM

Tower | Type A2 | Unit 03 Level 5,7,9,10,11,13,15,17,19

Pool View

Drawings are provided by our consultants. All dimensions, features and amenities are approximate at time of printing. Actual size may vary from stated area. Drawings not to scale E & OE. The developer reserves the right to make revisions to the floor plans and any features, materials and dimensions mentioned without further notice.