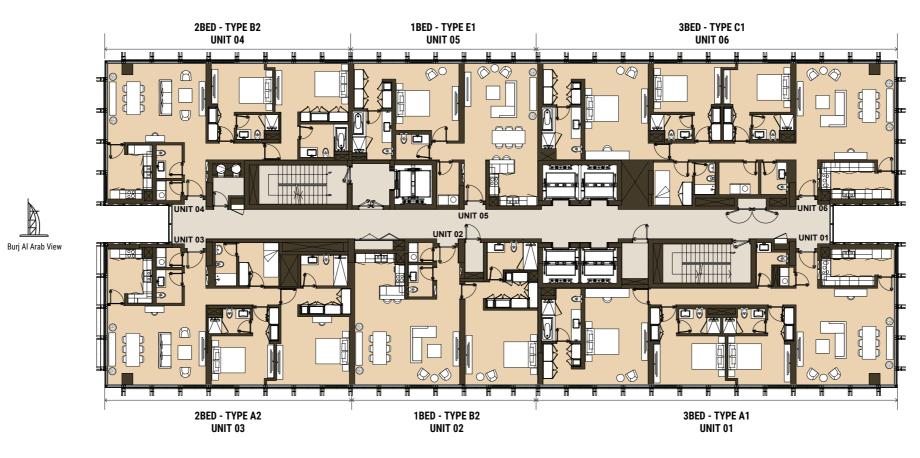

# 4TH FLOOR

#### ONE BEDROOM Tower | Type B1 | Unit 02 Level 6,8,12,14,16,18

Godolphin View

ONE BEDROOM

Tower | Type B2 | Unit 02 Level 5,7,9,11,13,15,17,19

Total Apartment Area: 102.76 - 102.93 sq.m. | 1,106.10 - 1,107.93 sq.ft.

Tower | Type E1 | Unit 05 Level 5,7,9,10, 11, 13,15,17

Tower | Type E2 | Unit 05 Level 6,8,12,14,16,18

Total Apartment Area: 95.06 - 95.07 sq.m. | 1,023.22 - 1,023.32 sq.ft.

TWO BEDROOM Tower | Type A1 | Unit 03 Level 4,6,8,12,14,16,18

TWO BEDROOM

Tower | Type A2 | Unit 03 Level 5,7,9,10,11,13,15,17,19

Pool View

Drawings are provided by our consultants. All dimensions, features and amenities are approximate at time of printing. Actual size may vary from stated area. Drawings not to scale E & OE. The developer reserves the right to make revisions to the floor plans and any features, materials and dimensions mentioned without further notice.

TWO BEDROOM Tower | Type B2 | Unit 04

Level 5,7,9,10,11,13,15,17

Drawings are provided by our consultants. All dimensions, features and amenities are approximate at time of printing. Actual size may vary from stated area. Drawings not to scale E & OE. The developer reserves the right to make revisions to the floor plans and any features, materials and dimensions mentioned without further notice.

THREE BEDROOM Tower | Type A1 | Unit 01 Level 1 & 3

Total Apartment Area: 165.88 sq.m. | 1,785.52 sq.ft.

Tower | Type A1 | Unit 01 Level 5,7,9,10,11,13,15,17,19

THREE BEDROOM Tower | Type A2 | Unit 01 Level 2,4,6,8,12,14,16,18

#### THREE BEDROOM Tower | Type B2 | Unit 04 Level 2

Total Apartment Area: 160.03 sq.m. | 1,722.55 sq.ft.

12 F 3A2 - 01

1A2- 02

Total Apartment Area: 181.18 sq.m. | 1,950.20 sq.ft.

THREE BEDROOM

Tower | Type C1 | Unit 06 Level 5,7,9,10,11,13,15,17

Total Apartment Area: 181.18 sq.m. | 1,950.20 sq.ft.

#### THREE BEDROOM Tower | Type C2 | Unit 06 Level 4

Total Apartment Area: 181.22 sq.m. | 1,950.63 sq.ft.