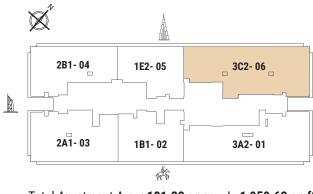

#### THREE BEDROOM Tower | Type C2 | Unit 06 Level 4

Total Apartment Area: 181.22 sq.m. | 1,950.63 sq.ft.