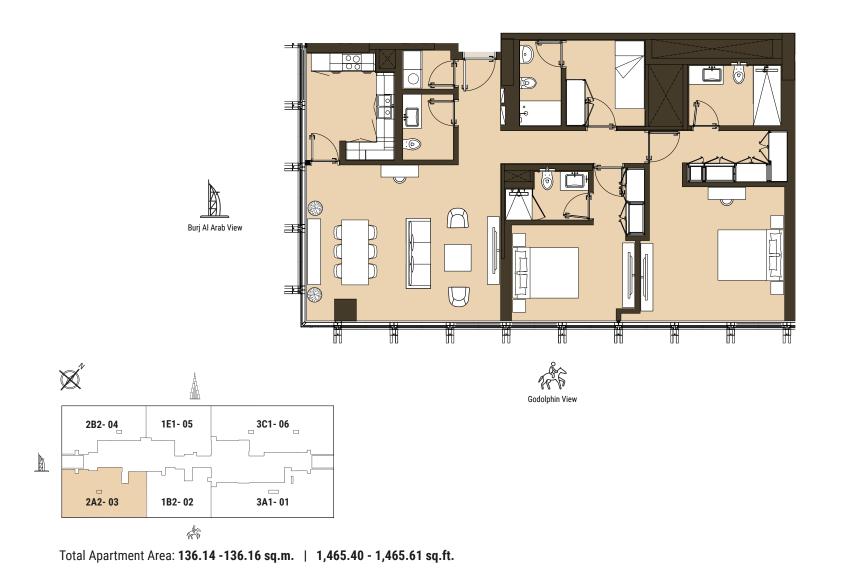

TWO BEDROOM

Tower | Type A2 | Unit 03 Level 5,7,9,10,11,13,15,17,19

Pool View

Drawings are provided by our consultants. All dimensions, features and amenities are approximate at time of printing. Actual size may vary from stated area. Drawings not to scale E & OE. The developer reserves the right to make revisions to the floor plans and any features, materials and dimensions mentioned without further notice.