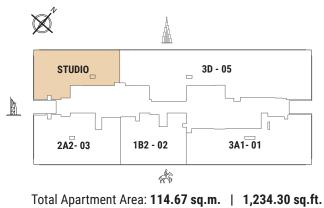

# 19TH FLOOR

Total Apartment Area: 97.05 - 97.15 sq.m. | 1,044.64 - 1,045.71 sq.ft.

Godolphin View