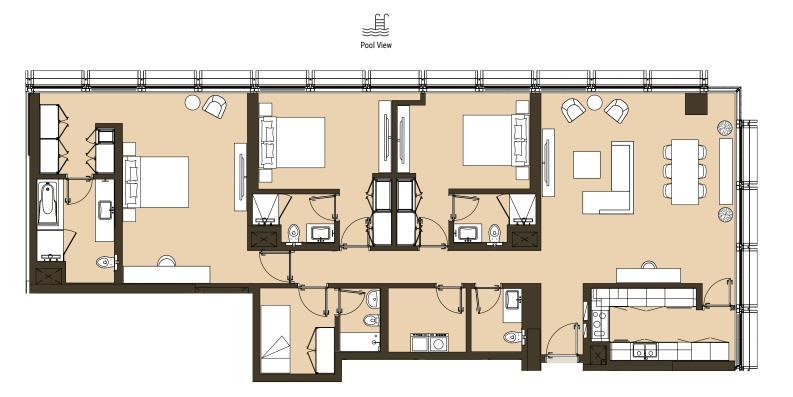

TWO BEDROOM

Tower | Type A2 | Unit 03 Level 5,7,9,10,11,13,15,17,19

Pool View

Drawings are provided by our consultants. All dimensions, features and amenities are approximate at time of printing. Actual size may vary from stated area. Drawings not to scale E & OE. The developer reserves the right to make revisions to the floor plans and any features, materials and dimensions mentioned without further notice.