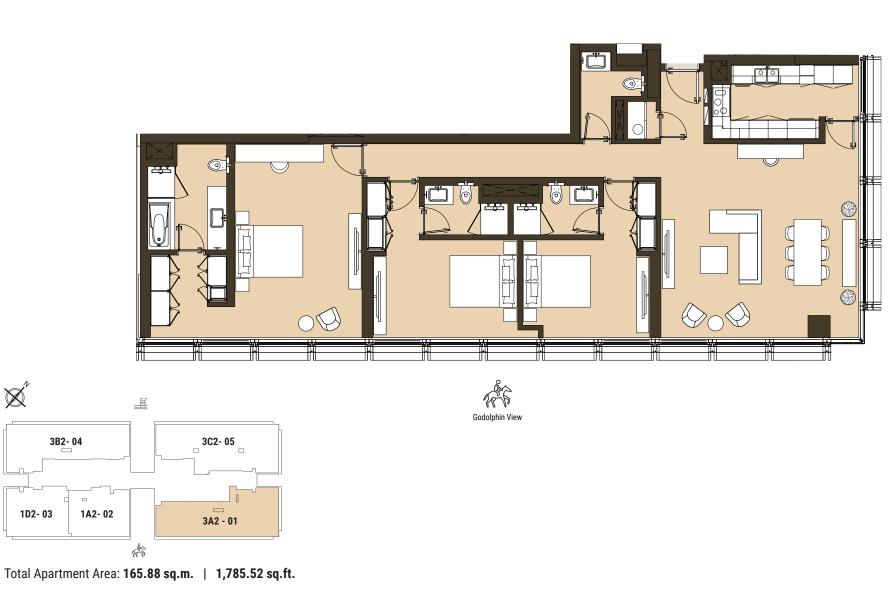

#### THREE BEDROOM Tower | Type B2 | Unit 04 Level 2

Total Apartment Area: 160.03 sq.m. | 1,722.55 sq.ft.

12 F 3A2 - 01

1A2- 02

Total Apartment Area: 181.18 sq.m. | 1,950.20 sq.ft.

THREE BEDROOM

Tower | Type C1 | Unit 06 Level 5,7,9,10,11,13,15,17