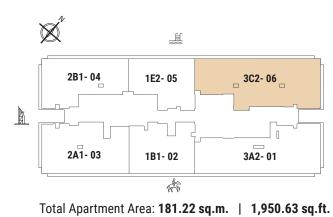

#### THREE BEDROOM Tower | Type C2 | Unit 06 Level 4

Total Apartment Area: 181.22 sq.m. | 1,950.63 sq.ft.