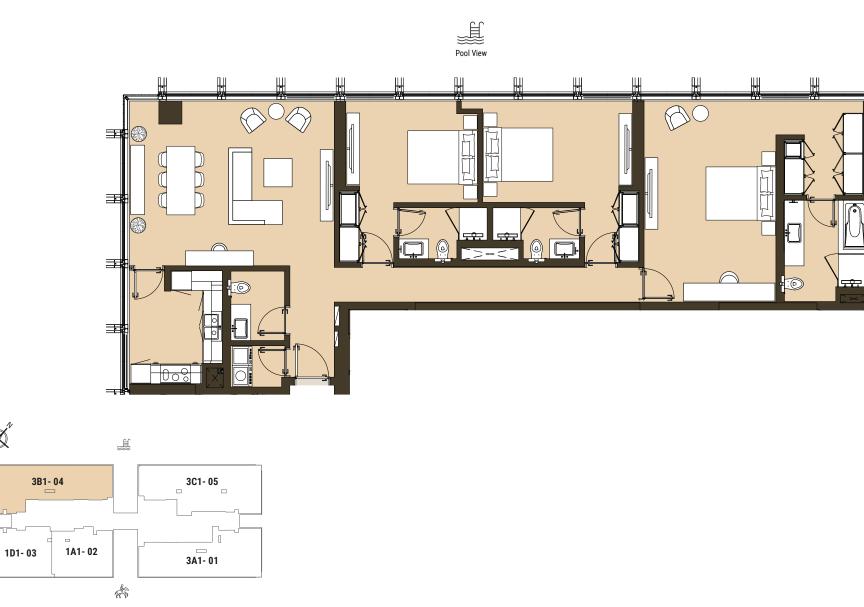

TWO BEDROOM

Tower | Type A2 | Unit 03 Level 5,7,9,10,11,13,15,17,19

Pool View

Drawings are provided by our consultants. All dimensions, features and amenities are approximate at time of printing. Actual size may vary from stated area. Drawings not to scale E & OE. The developer reserves the right to make revisions to the floor plans and any features, materials and dimensions mentioned without further notice.