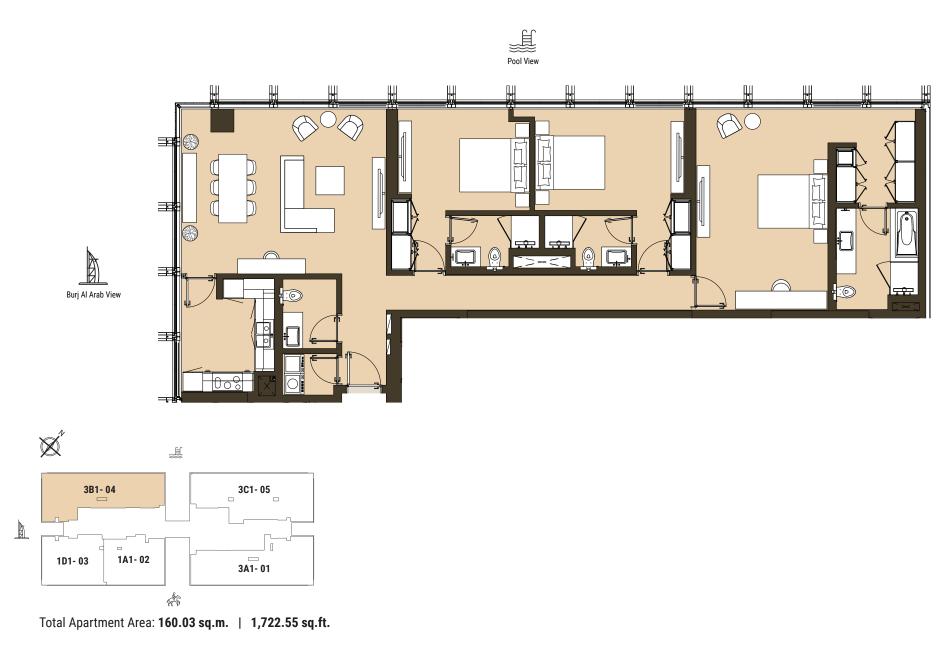

 $\bigotimes^{^{h}}$ 

Total Apartment Area: 160.03 sq.m. | 1,722.55 sq.ft.

 $\bigotimes^{^{h}}$ 

1D2- 03

#### THREE BEDROOM Tower | Type B2 | Unit 04 Level 2

Total Apartment Area: 160.03 sq.m. | 1,722.55 sq.ft.

12 F 3A2 - 01

1A2- 02

Total Apartment Area: 181.18 sq.m. | 1,950.20 sq.ft.

THREE BEDROOM

Tower | Type C1 | Unit 06 Level 5,7,9,10,11,13,15,17