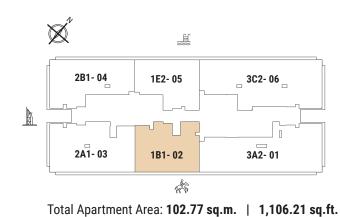

#### ONE BEDROOM Tower | Type B1 | Unit 02 Level 6,8,12,14,16,18

Godolphin View

ONE BEDROOM

Tower | Type B2 | Unit 02 Level 5,7,9,11,13,15,17,19

Total Apartment Area: 102.76 - 102.93 sq.m. | 1,106.10 - 1,107.93 sq.ft.