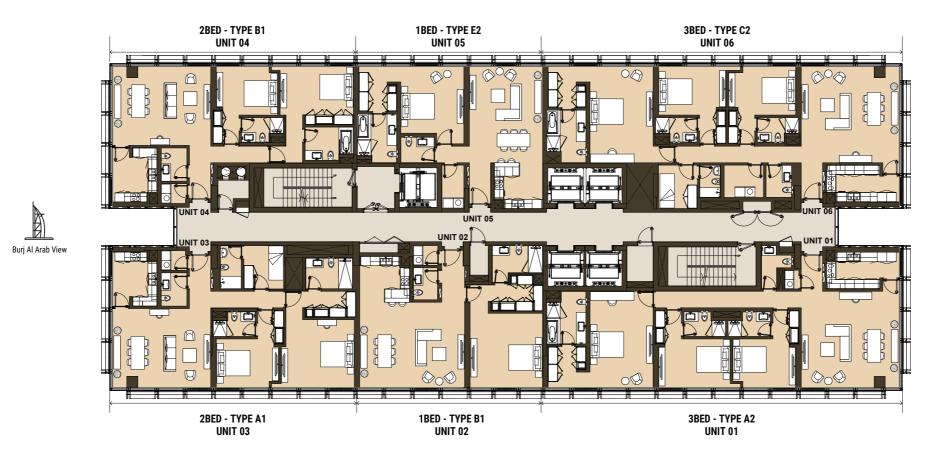

# Residence 110

BUSINESS BAY



# **FLOOR PLAN**











# 2ND FLOOR









# **3RD FLOOR**



Godolphin View





# 4TH FLOOR









#### 6TH & 8TH FLOOR







17



#### 5TH, 7TH & 9TH FLOOR









# **10TH FLOOR**









#### 11TH, 13TH, 15TH & 17TH FLOOR







20



#### 12TH, 14TH, 16TH & 18TH FLOOR







21



# 19TH FLOOR



















Total Apartment Area: 97.05 - 97.15 sq.m. | 1,044.64 - 1,045.71 sq.ft.









Godolphin View









#### ONE BEDROOM Tower | Type B1 | Unit 02 Level 6,8,12,14,16,18







Godolphin View

ONE BEDROOM

Tower | Type B2 | Unit 02 Level 5,7,9,11,13,15,17,19









Total Apartment Area: 102.76 - 102.93 sq.m. | 1,106.10 - 1,107.93 sq.ft.





































Tower | Type E1 | Unit 05 Level 5,7,9,10, 11, 13,15,17













Tower | Type E2 | Unit 05 Level 6,8,12,14,16,18







Total Apartment Area: 95.06 - 95.07 sq.m. | 1,023.22 - 1,023.32 sq.ft