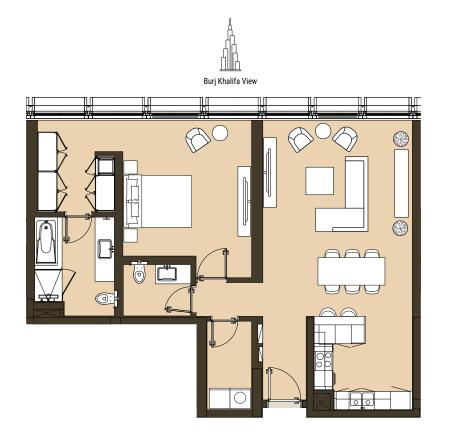

Tower | Type E1 | Unit 05 Level 5,7,9,10, 11, 13,15,17

Tower | Type E2 | Unit 05 Level 6,8,12,14,16,18

Total Apartment Area: 95.06 - 95.07 sq.m. | 1,023.22 - 1,023.32 sq.ft.

TWO BEDROOM Tower | Type A1 | Unit 03 Level 4,6,8,12,14,16,18