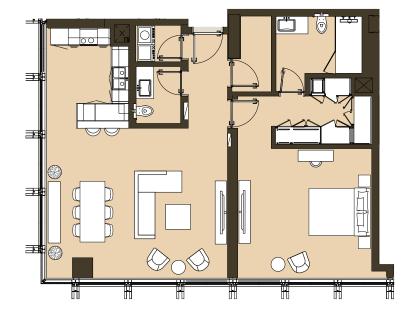

#### ONE BEDROOM Tower | Type B1 | Unit 02 Level 6,8,12,14,16,18

Godolphin View

ONE BEDROOM

Tower | Type B2 | Unit 02 Level 5,7,9,11,13,15,17,19

Total Apartment Area: 102.76 - 102.93 sq.m. | 1,106.10 - 1,107.93 sq.ft.