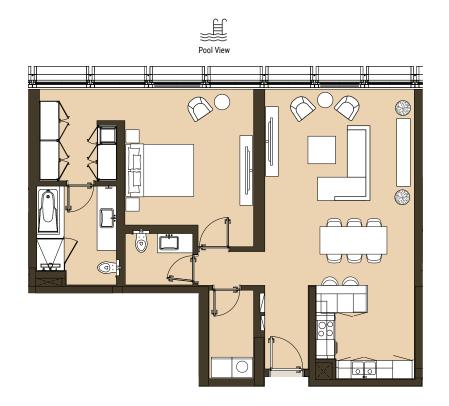

Tower | Type E1 | Unit 05 Level 5,7,9,10, 11, 13,15,17

Tower | Type E2 | Unit 05 Level 6,8,12,14,16,18

Total Apartment Area: 95.06 - 95.07 sq.m. | 1,023.22 - 1,023.32 sq.ft.

TWO BEDROOM Tower | Type A1 | Unit 03 Level 4,6,8,12,14,16,18