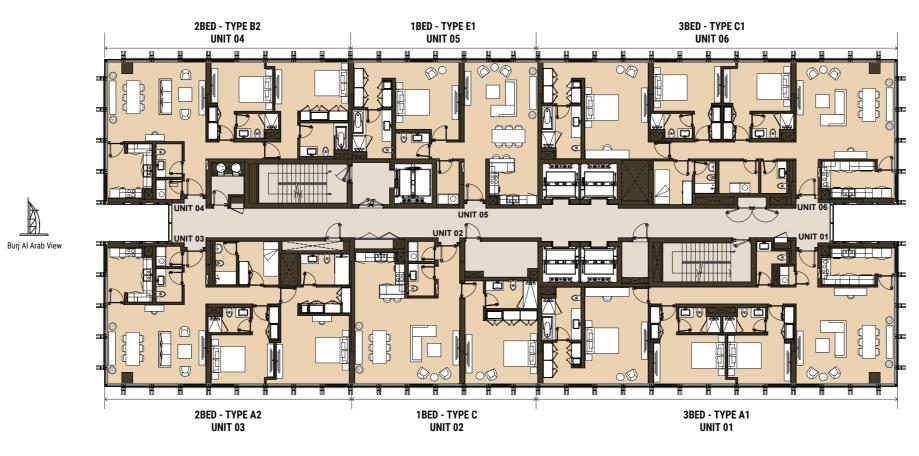

# 2ND FLOOR

#### ONE BEDROOM Tower | Type B1 | Unit 02 Level 6,8,12,14,16,18

Godolphin View

ONE BEDROOM

Tower | Type B2 | Unit 02 Level 5,7,9,11,13,15,17,19

Total Apartment Area: 102.76 - 102.93 sq.m. | 1,106.10 - 1,107.93 sq.ft.

Tower | Type E1 | Unit 05 Level 5,7,9,10, 11, 13,15,17

Tower | Type E2 | Unit 05 Level 6,8,12,14,16,18

Total Apartment Area: 95.06 - 95.07 sq.m. | 1,023.22 - 1,023.32 sq.ft.

TWO BEDROOM Tower | Type A1 | Unit 03 Level 4,6,8,12,14,16,18

TWO BEDROOM

Tower | Type A2 | Unit 03 Level 5,7,9,10,11,13,15,17,19

Pool View

Drawings are provided by our consultants. All dimensions, features and amenities are approximate at time of printing. Actual size may vary from stated area. Drawings not to scale E & OE. The developer reserves the right to make revisions to the floor plans and any features, materials and dimensions mentioned without further notice.

THREE BEDROOM Tower | Type A1 | Unit 01 Level 1 & 3

Total Apartment Area: 165.88 sq.m. | 1,785.52 sq.ft.

Tower | Type A1 | Unit 01 Level 5,7,9,10,11,13,15,17,19

THREE BEDROOM Tower | Type A2 | Unit 01 Level 2,4,6,8,12,14,16,18

#### THREE BEDROOM Tower | Type B2 | Unit 04 Level 2

Total Apartment Area: 160.03 sq.m. | 1,722.55 sq.ft.

12 F 3A2 - 01

1A2- 02

Total Apartment Area: 181.18 sq.m. | 1,950.20 sq.ft.

THREE BEDROOM

Tower | Type C1 | Unit 06 Level 5,7,9,10,11,13,15,17

Total Apartment Area: 181.18 sq.m. | 1,950.20 sq.ft.

#### THREE BEDROOM Tower | Type C2 | Unit 06 Level 4

Total Apartment Area: 181.22 sq.m. | 1,950.63 sq.ft.