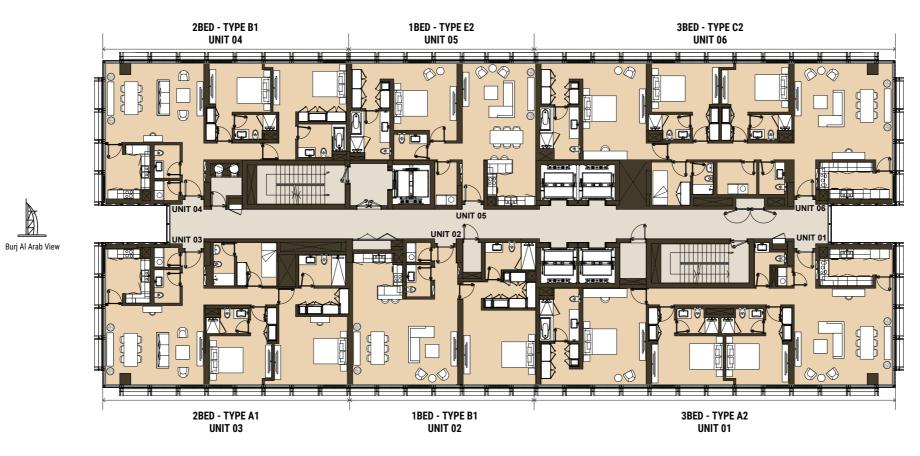

# Residence 110

BUSINESS BAY



# **FLOOR PLAN**











# 2ND FLOOR









# **3RD FLOOR**



Godolphin View





# 4TH FLOOR









#### 6TH & 8TH FLOOR







17



#### 5TH, 7TH & 9TH FLOOR









# **10TH FLOOR**









#### 11TH, 13TH, 15TH & 17TH FLOOR







20



#### 12TH, 14TH, 16TH & 18TH FLOOR







21



# 19TH FLOOR



















Total Apartment Area: 97.05 - 97.15 sq.m. | 1,044.64 - 1,045.71 sq.ft.









Godolphin View









#### ONE BEDROOM Tower | Type B1 | Unit 02 Level 6,8,12,14,16,18







Godolphin View

ONE BEDROOM

Tower | Type B2 | Unit 02 Level 5,7,9,11,13,15,17,19









Total Apartment Area: 102.76 - 102.93 sq.m. | 1,106.10 - 1,107.93 sq.ft.





































Tower | Type E1 | Unit 05 Level 5,7,9,10, 11, 13,15,17













Tower | Type E2 | Unit 05 Level 6,8,12,14,16,18







Total Apartment Area: 95.06 - 95.07 sq.m. | 1,023.22 - 1,023.32 sq.ft.

TWO BEDROOM Tower | Type A1