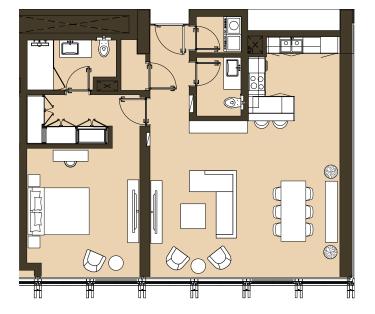

# 19TH FLOOR

Total Apartment Area: 97.05 - 97.15 sq.m. | 1,044.64 - 1,045.71 sq.ft.

Godolphin View