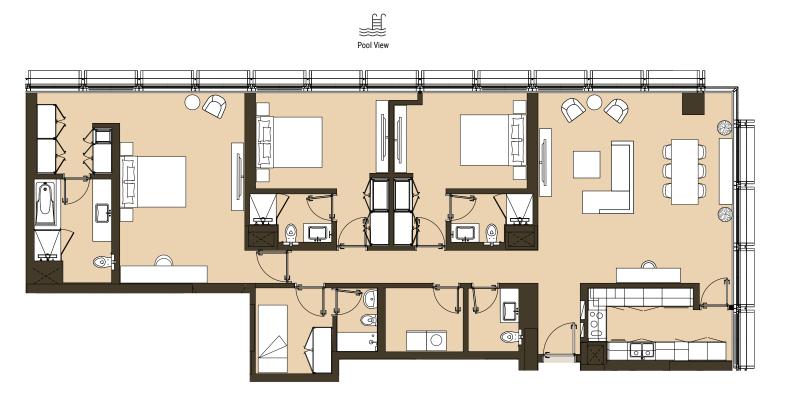

#### THREE BEDROOM Tower | Type C2 | Unit 06 Level 4

Total Apartment Area: 181.22 sq.m. | 1,950.63 sq.ft.