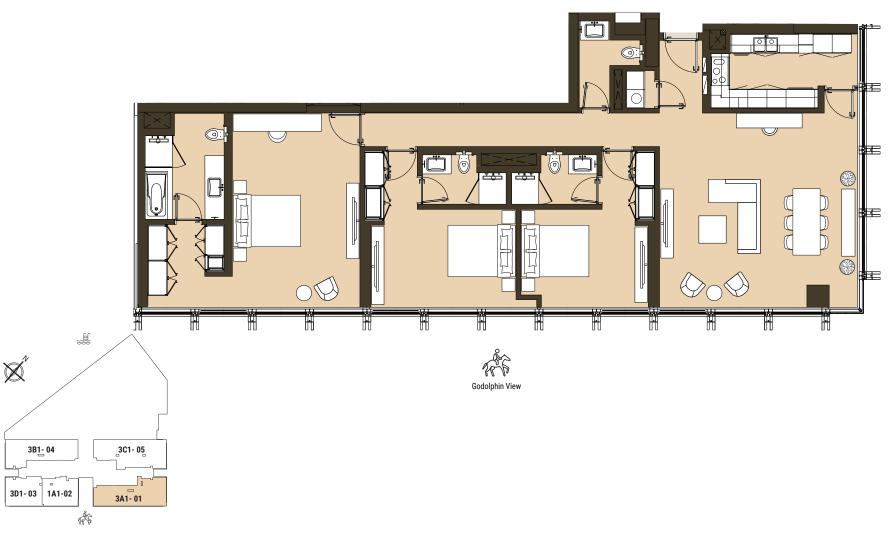

# **3RD FLOOR**

Godolphin View

THREE BEDROOM Tower | Type A1 | Unit 01 Level 1 & 3

Total Apartment Area: 165.88 sq.m. | 1,785.52 sq.ft.

Tower | Type A1 | Unit 01 Level 5,7,9,10,11,13,15,17,19

THREE BEDROOM Tower | Type A2 | Unit 01 Level 2,4,6,8,12,14,16,18