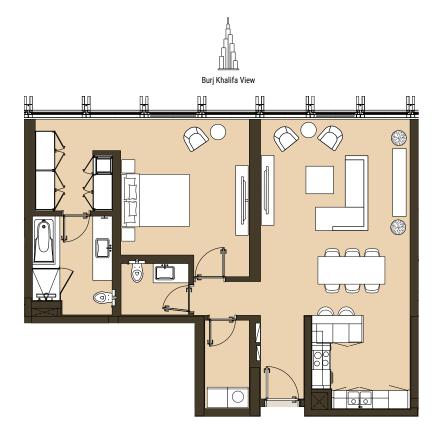

 $\bigotimes^{^{h}}$ 

Total Apartment Area: 160.03 sq.m. | 1,722.55 sq.ft.

 $\bigotimes^{^{h}}$ 

1D2- 03