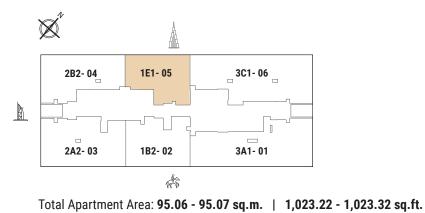

Tower | Type E1 | Unit 05 Level 5,7,9,10, 11, 13,15,17

Tower | Type E2 | Unit 05 Level 6,8,12,14,16,18

Total Apartment Area: 95.06 - 95.07 sq.m. | 1,023.22 - 1,023.32 sq.ft.

TWO BEDROOM Tower | Type A1 | Unit 03 Level 4,6,8,12,14,16,18