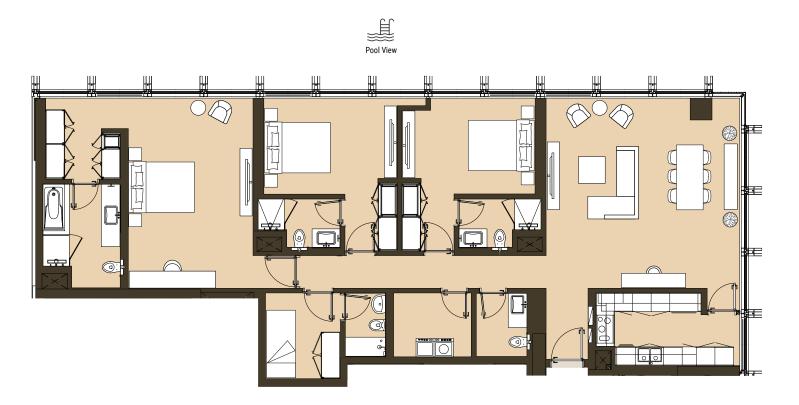

#### THREE BEDROOM Tower | Type C2 | Unit 06 Level 4

Total Apartment Area: 181.22 sq.m. | 1,950.63 sq.ft.