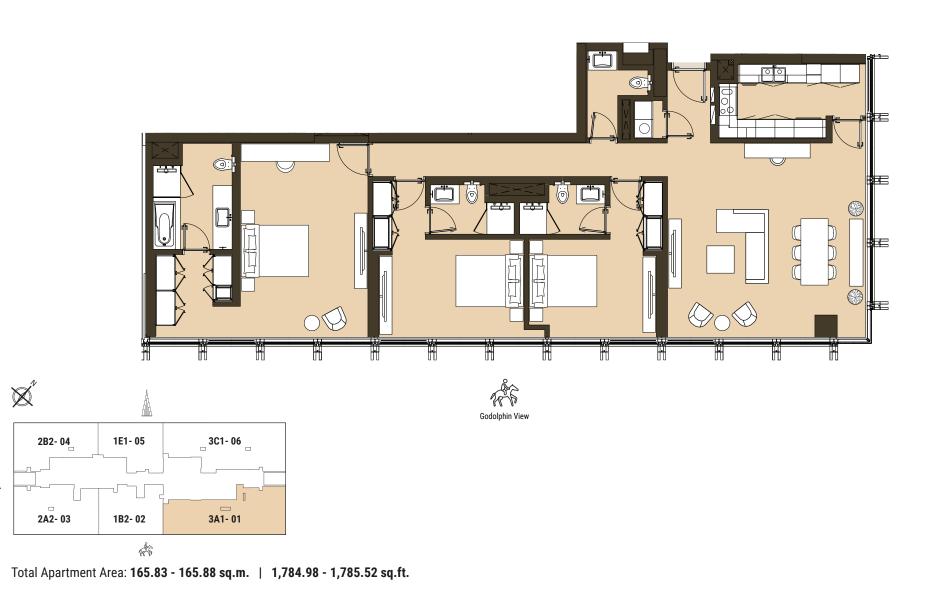

THREE BEDROOM Tower | Type A1 | Unit 01 Level 1 & 3

Total Apartment Area: 165.88 sq.m. | 1,785.52 sq.ft.

Tower | Type A1 | Unit 01 Level 5,7,9,10,11,13,15,17,19

THREE BEDROOM Tower | Type A2 | Unit 01 Level 2,4,6,8,12,14,16,18