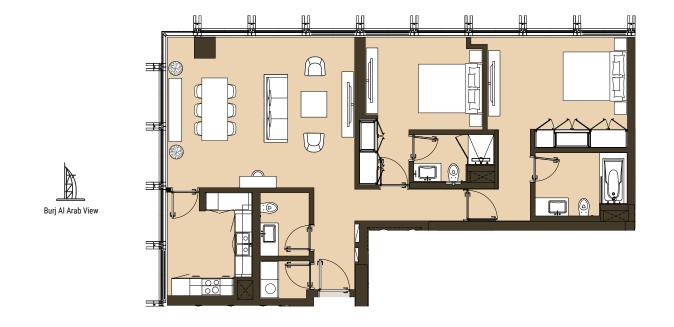

TWO BEDROOM Tower | Type B2 | Unit 04

Level 5,7,9,10,11,13,15,17

Drawings are provided by our consultants. All dimensions, features and amenities are approximate at time of printing. Actual size may vary from stated area. Drawings not to scale E & OE. The developer reserves the right to make revisions to the floor plans and any features, materials and dimensions mentioned without further notice.