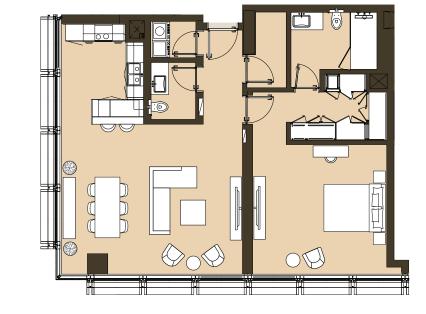

#### ONE BEDROOM Tower | Type B1 | Unit 02 Level 6,8,12,14,16,18

Godolphin View

ONE BEDROOM

Tower | Type B2 | Unit 02 Level 5,7,9,11,13,15,17,19

Total Apartment Area: 102.76 - 102.93 sq.m. | 1,106.10 - 1,107.93 sq.ft.