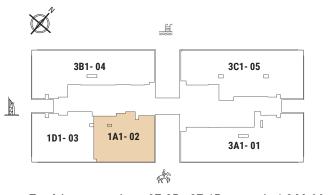

# 19TH FLOOR

Total Apartment Area: 97.05 - 97.15 sq.m. | 1,044.64 - 1,045.71 sq.ft.

Godolphin View