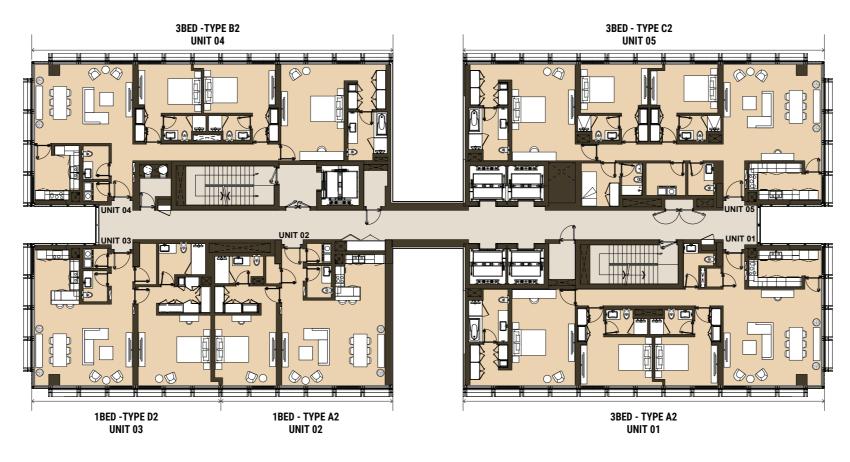

# Residence 110

BUSINESS BAY



# **FLOOR PLAN**











# 2ND FLOOR









# **3RD FLOOR**



Godolphin View





# 4TH FLOOR









#### 6TH & 8TH FLOOR







17



#### 5TH, 7TH & 9TH FLOOR









# **10TH FLOOR**









#### 11TH, 13TH, 15TH & 17TH FLOOR







20



#### 12TH, 14TH, 16TH & 18TH FLOOR







21



# 19TH FLOOR



















Total Apartment Area: 97.05 - 97.15 sq.m. | 1,044.64 - 1,045.71 sq.ft.









Godolphin View









#### ONE BEDROOM Tower | Type B1 | Unit 02 Level 6,8,12,14,16,18







Godolphin View

ONE BEDROOM

Tower | Type B2 | Unit 02 Level 5,7,9,11,13,15,17,19









Total Apartment Area: 102.76 - 102.93 sq.m. | 1,106.10 - 1,107.93 sq.ft.





































Tower | Type E1 | Unit 05 Level 5,7,9,10, 11, 13,15,17













Tower | Type E2 | Unit 05 Level 6,8,12,14,16,18







Total Apa