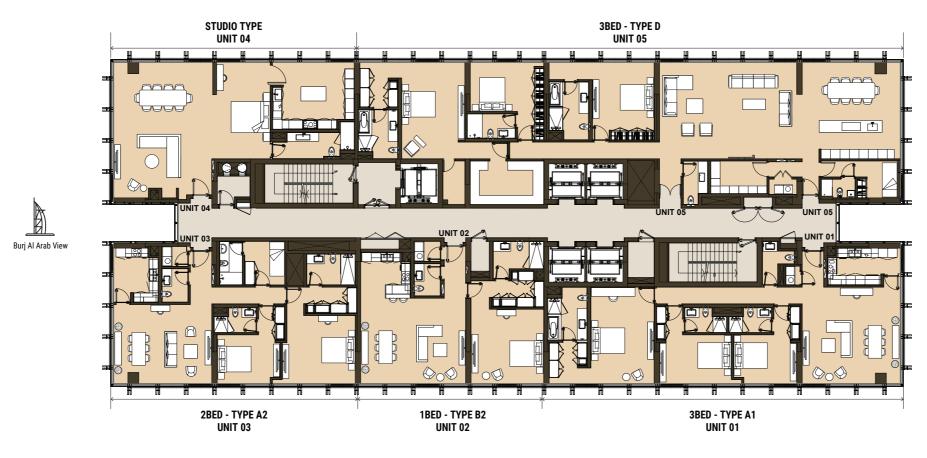

# 19TH FLOOR

Total Apartment Area: 97.05 - 97.15 sq.m. | 1,044.64 - 1,045.71 sq.ft.

Godolphin View

#### THREE BEDROOM Tower | Type D | Unit 05 Level 19

#### THREE BEDROOM Tower | Type B2 | Unit 04 Level 2

Total Apartment Area: 160.03 sq.m. | 1,722.55 sq.ft.

12 F 3A2 - 01

1A2- 02

Total Apartment Area: 181.18 sq.m. | 1,950.20 sq.ft.

THREE BEDROOM

Tower | Type C1 | Unit 06 Level 5,7,9,10,11,13,15,17

#### THREE BEDROOM Tower | Type C2 | Unit 06 Level 4

Total Apartment Area: 181.22 sq.m. | 1,950.63 sq.ft.