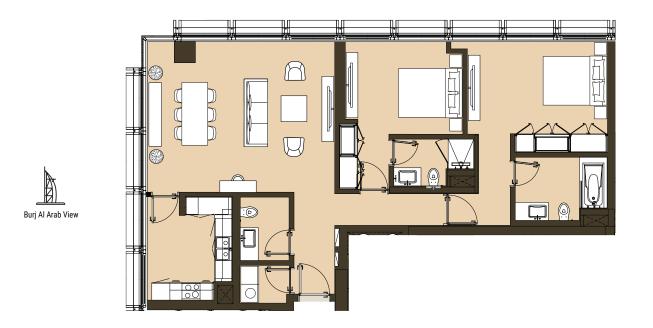

#### ONE BEDROOM Tower | Type B1 | Unit 02 Level 6,8,12,14,16,18

Godolphin View

ONE BEDROOM

Tower | Type B2 | Unit 02 Level 5,7,9,11,13,15,17,19

Total Apartment Area: 102.76 - 102.93 sq.m. | 1,106.10 - 1,107.93 sq.ft.