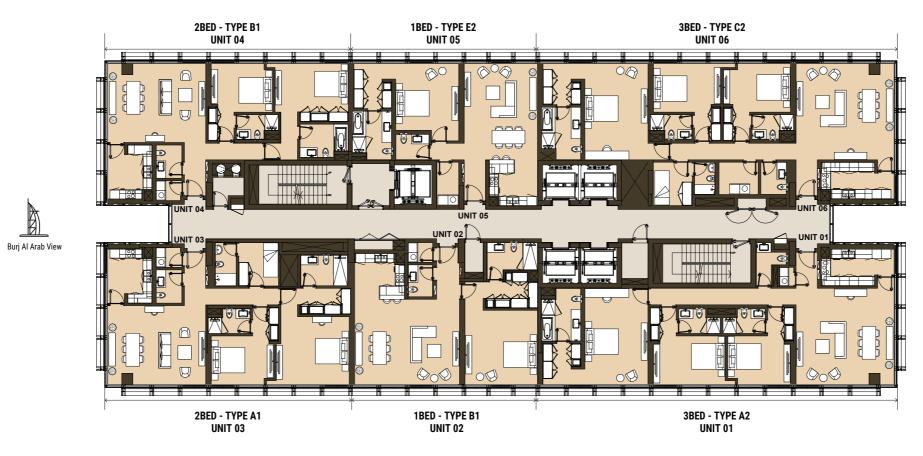

# 2ND FLOOR

# **3RD FLOOR**

Godolphin View

#### ONE BEDROOM Tower | Type B1 | Unit 02 Level 6,8,12,14,16,18

Godolphin View

ONE BEDROOM

Tower | Type B2 | Unit 02 Level 5,7,9,11,13,15,17,19

Total Apartment Area: 102.76 - 102.93 sq.m. | 1,106.10 - 1,107.93 sq.ft.

Tower | Type E1 | Unit 05 Level 5,7,9,10, 11, 13,15,17

Tower | Type E2 | Unit 05 Level 6,8,12,14,16,18

Total Apartment Area: 95.06 - 95.07 sq.m. | 1,023.22 - 1,023.32 sq.ft.

TWO BEDROOM Tower | Type A1 | Unit 03 Level 4,6,8,12,14,16,18

TWO BEDROOM

Tower | Type A2 | Unit 03 Level 5,7,9,10,11,13,15,17,19

Pool View

Drawings are provided by our consultants. All dimensions, features and amenities are approximate at time of printing. Actual size may vary from stated area. Drawings not to scale E & OE. The developer reserves the right to make revisions to the floor plans and any features, materials and dimensions mentioned without further notice.

THREE BEDROOM Tower | Type A1 | Unit 01 Level 1 & 3

Total Apartment Area: 165.88 sq.m. | 1,785.52 sq.ft.

Tower | Type A1 | Unit 01 Level 5,7,9,10,11,13,15,17,19

THREE BEDROOM Tower | Type A2 | Unit 01 Level 2,4,6,8,12,14,16,18