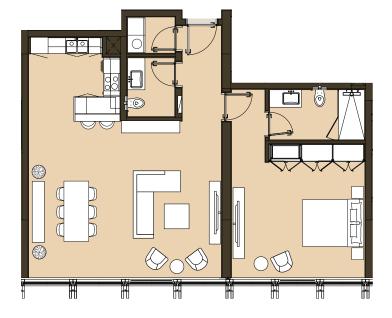

#### ONE BEDROOM Tower | Type B1 | Unit 02 Level 6,8,12,14,16,18

Godolphin View

ONE BEDROOM

Tower | Type B2 | Unit 02 Level 5,7,9,11,13,15,17,19

Total Apartment Area: 102.76 - 102.93 sq.m. | 1,106.10 - 1,107.93 sq.ft.