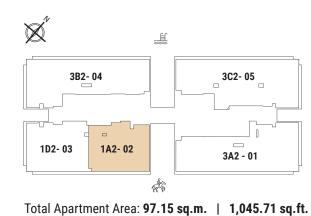

 $\bigotimes^{^{h}}$ 

Total Apartment Area: 160.03 sq.m. | 1,722.55 sq.ft.

 $\bigotimes^{^{h}}$ 

1D2- 03

#### THREE BEDROOM Tower | Type B2 | Unit 04 Level 2

Total Apartment Area: 160.03 sq.m. | 1,722.55 sq.ft.

12 F 3A2 - 01

1A2- 02

Total Apartment Area: 181.18 sq.m. | 1,950.20 sq.ft.

THREE BEDROOM

Tower | Type C1 | Unit 06 Level 5,7,9,10,11,13,15,17