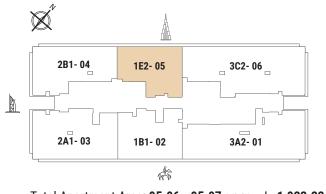

Tower | Type E1 | Unit 05 Level 5,7,9,10, 11, 13,15,17

Tower | Type E2 | Unit 05 Level 6,8,12,14,16,18

Total Apartment Area: 95.06 - 95.07 sq.m. | 1,023.22 - 1,023.32 sq.ft.

TWO BEDROOM Tower | Type A1 | Unit 03 Level 4,6,8,12,14,16,18