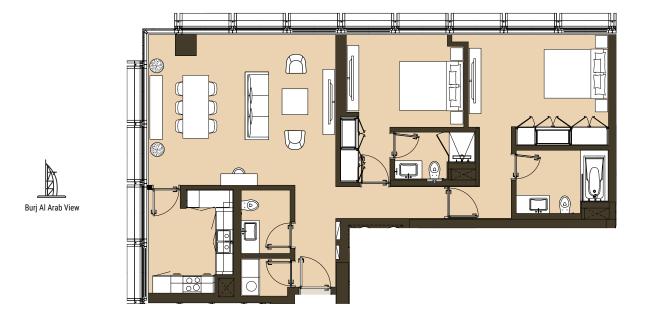

TWO BEDROOM Tower | Type B2 | Unit 04

Level 5,7,9,10,11,13,15,17

Drawings are provided by our consultants. All dimensions, features and amenities are approximate at time of printing. Actual size may vary from stated area. Drawings not to scale E & OE. The developer reserves the right to make revisions to the floor plans and any features, materials and dimensions mentioned without further notice.