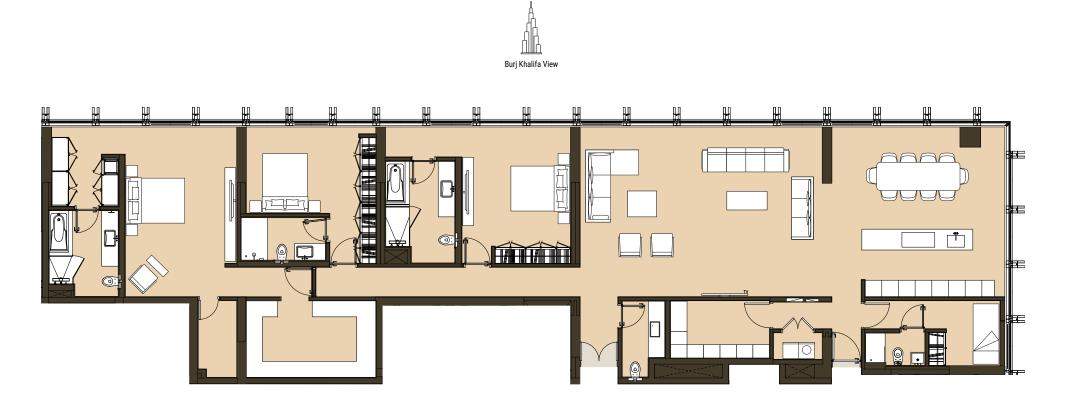

tment Area: 165.88 sq.m. | 1,785.52 sq.ft.

Tower | Type A1 | Unit 01 Level 5,7,9,10,11,13,15,17,19





THREE BEDROOM Tower | Type A2 | Unit 01 Level 2,4,6,8,12,14,16,18





 $\bigotimes^{^{h}}$ 





Total Apartment Area: 160.03 sq.m. | 1,722.55 sq.ft.





 $\bigotimes^{^{h}}$ 

1D2- 03

#### THREE BEDROOM Tower | Type B2 | Unit 04 Level 2





Total Apartment Area: 160.03 sq.m. | 1,722.55 sq.ft.

12 F 3A2 - 01

1A2- 02







Total Apartment Area: 181.18 sq.m. | 1,950.20 sq.ft.

THREE BEDROOM

Tower | Type C1 | Unit 06 Level 5,7,9,10,11,13,15,17













Total Apartment Area: 181.18 sq.m. | 1,950.20 sq.ft.

#### THREE BEDROOM Tower | Type C2 | Unit 06 Level 4













Total Apartment Area: 181.22 sq.m. | 1,950.63 sq.ft.

#### THREE BEDROOM Tower | Type D | Unit 05 Level 19