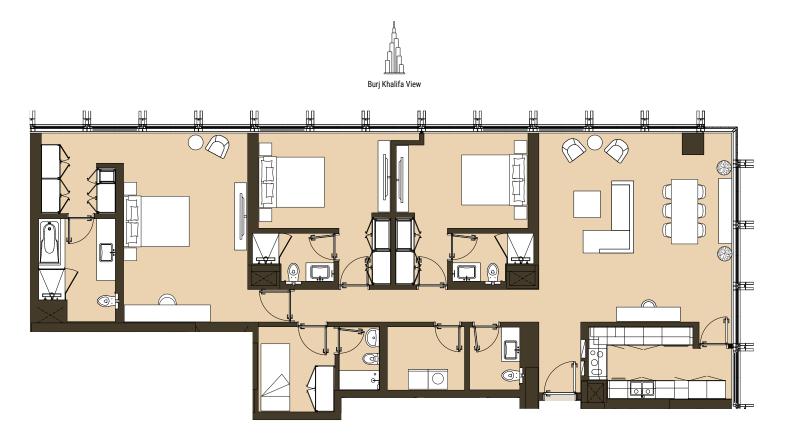

#### THREE BEDROOM Tower | Type B2 | Unit 04 Level 2

Total Apartment Area: 160.03 sq.m. | 1,722.55 sq.ft.

12 F 3A2 - 01

1A2- 02

Total Apartment Area: 181.18 sq.m. | 1,950.20 sq.ft.

THREE BEDROOM

Tower | Type C1 | Unit 06 Level 5,7,9,10,11,13,15,17

Total Apartment Area: 181.18 sq.m. | 1,950.20 sq.ft.