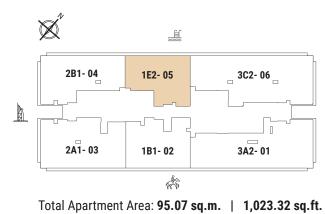

Tower | Type E1 | Unit 05 Level 5,7,9,10, 11, 13,15,17

Tower | Type E2 | Unit 05 Level 6,8,12,14,16,18

Total Apartment Area: 95.06 - 95.07 sq.m. | 1,023.22 - 1,023.32 sq.ft.

TWO BEDROOM Tower | Type A1 | Unit 03 Level 4,6,8,12,14,16,18