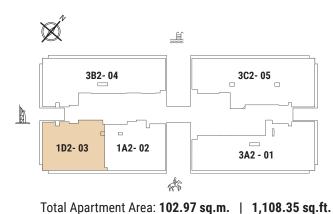

 $\bigotimes^{^{h}}$ 

Total Apartment Area: 160.03 sq.m. | 1,722.55 sq.ft.

 $\bigotimes^{^{h}}$ 

1D2- 03