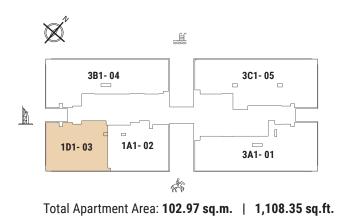

#### ONE BEDROOM Tower | Type B1 | Unit 02 Level 6,8,12,14,16,18

Godolphin View

ONE BEDROOM

Tower | Type B2 | Unit 02 Level 5,7,9,11,13,15,17,19

Total Apartment Area: 102.76 - 102.93 sq.m. | 1,106.10 - 1,107.93 sq.ft.