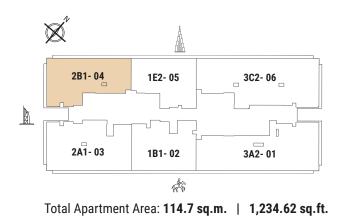

TWO BEDROOM Tower | Type B2 | Unit 04

Level 5,7,9,10,11,13,15,17

Drawings are provided by our consultants. All dimensions, features and amenities are approximate at time of printing. Actual size may vary from stated area. Drawings not to scale E & OE. The developer reserves the right to make revisions to the floor plans and any features, materials and dimensions mentioned without further notice.