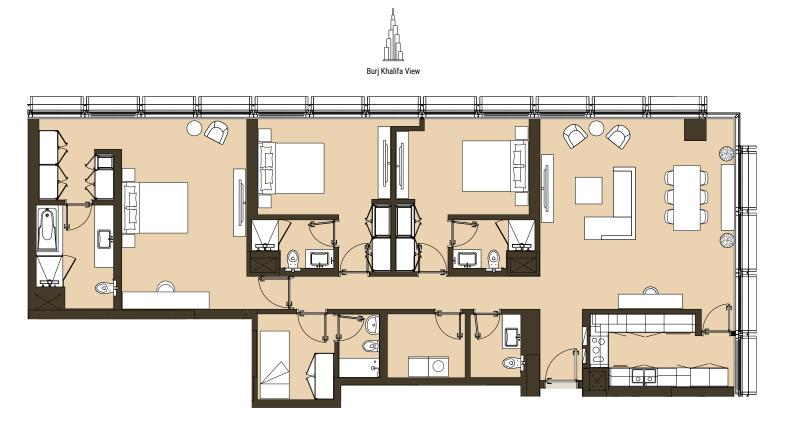

#### THREE BEDROOM Tower | Type C2 | Unit 06 Level 4

Total Apartment Area: 181.22 sq.m. | 1,950.63 sq.ft.