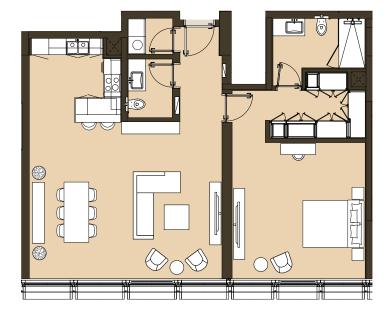

#### THREE BEDROOM Tower | Type B2 | Unit 04 Level 2

Total Apartment Area: 160.03 sq.m. | 1,722.55 sq.ft.

12 F 3A2 - 01

1A2- 02

Total Apartment Area: 181.18 sq.m. | 1,950.20 sq.ft.

THREE BEDROOM

Tower | Type C1 | Unit 06 Level 5,7,9,10,11,13,15,17