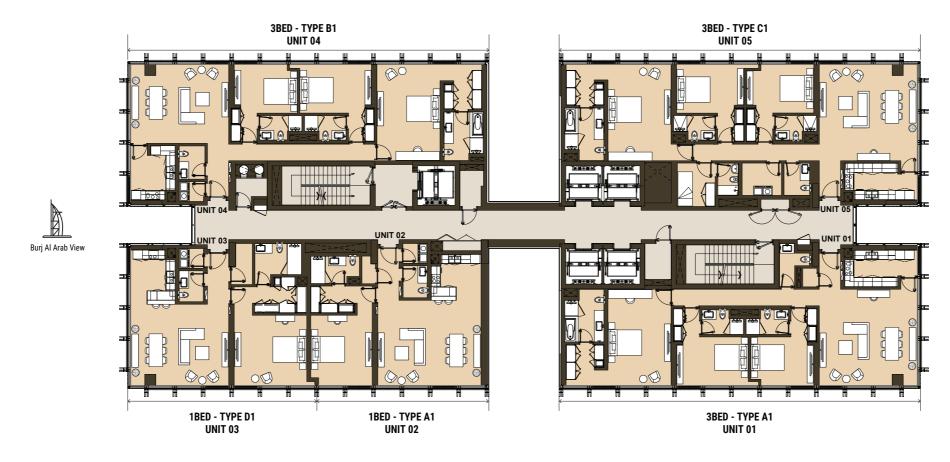

# Residence 110

BUSINESS BAY



# **FLOOR PLAN**











# 2ND FLOOR









# **3RD FLOOR**



Godolphin View





# 4TH FLOOR









#### 6TH & 8TH FLOOR







17



#### 5TH, 7TH & 9TH FLOOR









# **10TH FLOOR**









#### 11TH, 13TH, 15TH & 17TH FLOOR







20



#### 12TH, 14TH, 16TH & 18TH FLOOR







21



# 19TH FLOOR



















Total Apartment Area: 97.05 - 97.15 sq.m. | 1,044.64 - 1,045.71 sq.ft.









Godolphin View









#### ONE BEDROOM Tower | Type B1 | Unit 02 Level 6,8,12,14,16,18







Godolphin View

ONE BEDROOM

Tower | Type B2 | Unit 02 Level 5,7,9,11,13,15,17,19









Total Apartment Area: 102.76 - 102.93 sq.m. | 1,106.10 - 1,107.93 sq.ft.





































Tower | Type E1 | Unit 05 Level 5,7,9,10, 11, 13,15,17













Tower | Type E2 | Unit 05 Level 6,8,12,14,16,18







Total Apartment Area: 95.06 - 95.0