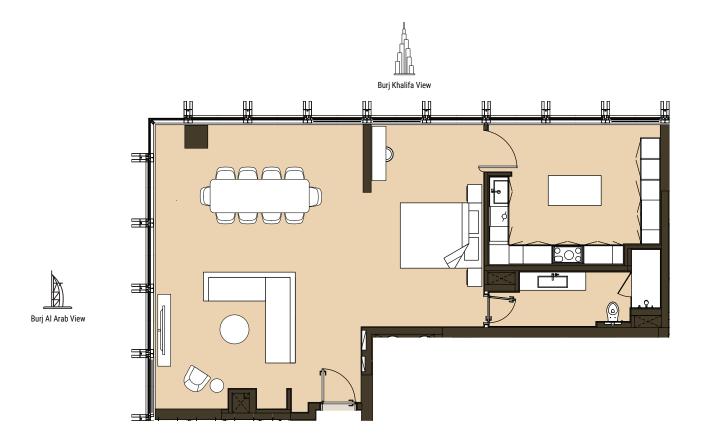

# 19TH FLOOR

Total Apartment Area: 97.05 - 97.15 sq.m. | 1,044.64 - 1,045.71 sq.ft.

Godolphin View