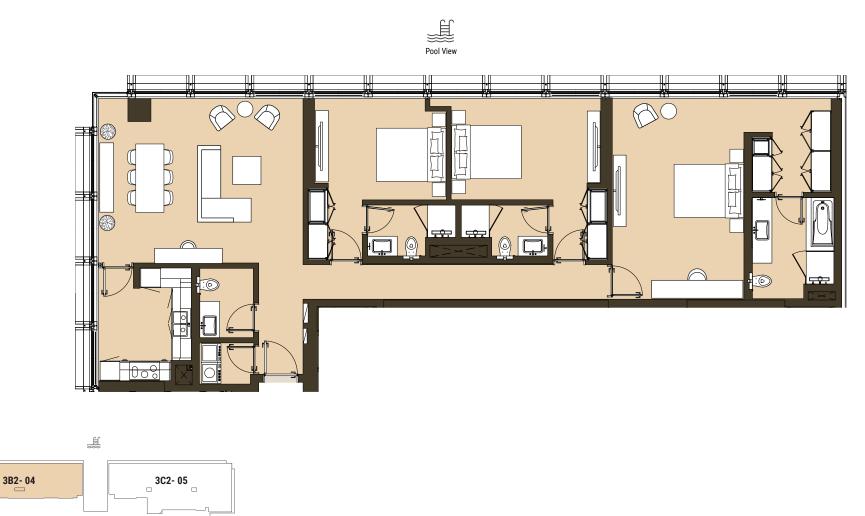

#### THREE BEDROOM Tower | Type B2 | Unit 04 Level 2

Total Apartment Area: 160.03 sq.m. | 1,722.55 sq.ft.

12 F 3A2 - 01

1A2- 02

Total Apartment Area: 181.18 sq.m. | 1,950.20 sq.ft.

THREE BEDROOM

Tower | Type C1 | Unit 06 Level 5,7,9,10,11,13,15,17

Total Apartment Area: 181.18 sq.m. | 1,950.20 sq.ft.