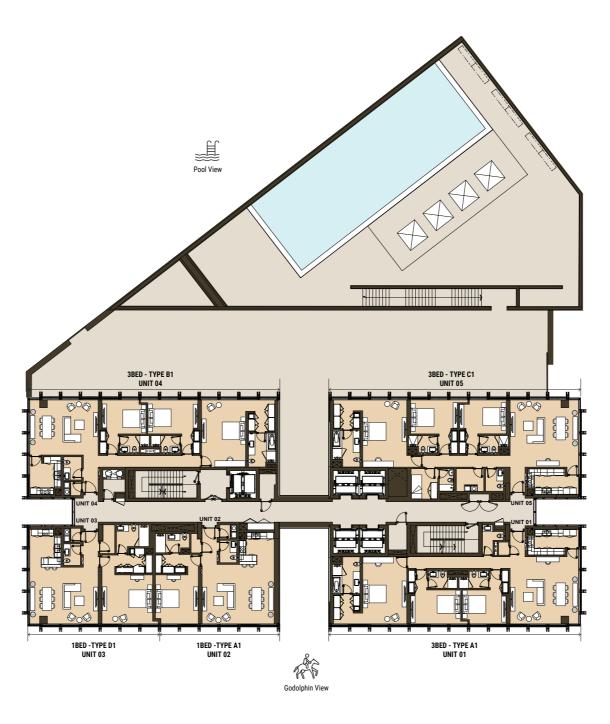

# Residence 110

BUSINESS BAY



# **FLOOR PLAN**











# 2ND FLOOR









# **3RD FLOOR**



Godolphin View





# 4TH FLOOR









#### 6TH & 8TH FLOOR







17



#### 5TH, 7TH & 9TH FLOOR









# **10TH FLOOR**









#### 11TH, 13TH, 15TH & 17TH FLOOR







20



#### 12TH, 14TH, 16TH & 18TH FLOOR







21



# 19TH FLOOR



















Total Apartment Area: 97.05 - 97.15 sq.m. | 1,044.64 - 1,045.71 sq.ft.









Godolphin View









#### ONE BEDROOM Tower | Type B1 | Unit 02 Level 6,8,12,14,16,18







Godolphin View

ONE BEDROOM

Tower | Type B2 | Unit 02 Level 5,7,9,11,13,15,17,19









Total Apartment Area: 102.76 - 102.93 sq.m. | 1,106.10 - 1,107.93 sq.ft.





































Tower | Type E1 | Unit 05 Level 5,7,9,10, 11, 13,15,17













Tower | Type E2 | Unit 05 Level 6,8,12,14,16,