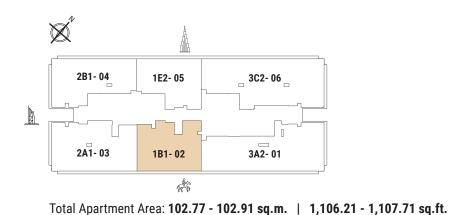

#### ONE BEDROOM Tower | Type B1 | Unit 02 Level 6,8,12,14,16,18

Godolphin View

ONE BEDROOM

Tower | Type B2 | Unit 02 Level 5,7,9,11,13,15,17,19

Total Apartment Area: 102.76 - 102.93 sq.m. | 1,106.10 - 1,107.93 sq.ft.