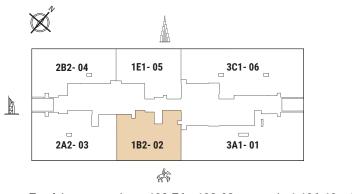

# Residence 110

BUSINESS BAY



# **FLOOR PLAN**











# 2ND FLOOR









# **3RD FLOOR**



Godolphin View





# 4TH FLOOR









#### 6TH & 8TH FLOOR







17



#### 5TH, 7TH & 9TH FLOOR









# **10TH FLOOR**









#### 11TH, 13TH, 15TH & 17TH FLOOR







20



#### 12TH, 14TH, 16TH & 18TH FLOOR







21



# 19TH FLOOR



















Total Apartment Area: 97.05 - 97.15 sq.m. | 1,044.64 - 1,045.71 sq.ft.









Godolphin View









#### ONE BEDROOM Tower | Type B1 | Unit 02 Level 6,8,12,14,16,18







Godolphin View

ONE BEDROOM

Tower | Type B2 | Unit 02 Level 5,7,9,11,13,15,17,19









Total Apartment Area: 102.76 - 102.93 sq.m. | 1,106.10 - 1,107.93 sq.ft.





































Tower | Type E1 | Unit 05 Level 5,7,9,10, 11, 13,15,17













Tower | Type E2 | Unit 05 Level 6,8,12,14,16,18







Total Apartment Area: 95.06 - 95.07 sq.m. | 1,023.22 - 1,023.32 sq.ft.

TWO BEDROOM Tower | Type A1 | Unit 03 Level 4,6,8,12,14,16,18





TWO BEDROOM

Tower | Type A2 | Unit 03 Level 5,7,9,10,11,13,15,17,19







Pool View





Drawings are provided by our consultants. All dimensions, features and amenities are approximate at time of printing. Actual size may vary from stated area. Drawings not to scale E & OE. The developer reserves the right to make revisions to the floor plans and any features, materials and dimensions mentioned without further notice.