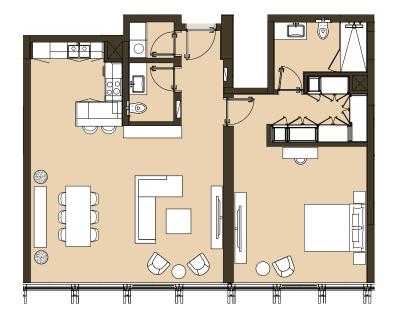

#### ONE BEDROOM Tower | Type B1 | Unit 02 Level 6,8,12,14,16,18

Godolphin View

ONE BEDROOM

Tower | Type B2 | Unit 02 Level 5,7,9,11,13,15,17,19

Total Apartment Area: 102.76 - 102.93 sq.m. | 1,106.10 - 1,107.93 sq.ft.