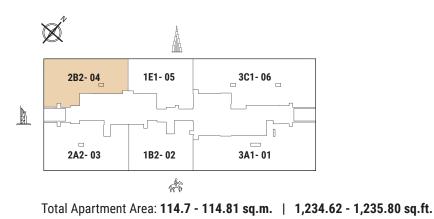

TWO BEDROOM Tower | Type B2 | Unit 04

Level 5,7,9,10,11,13,15,17

Drawings are provided by our consultants. All dimensions, features and amenities are approximate at time of printing. Actual size may vary from stated area. Drawings not to scale E & OE. The developer reserves the right to make revisions to the floor plans and any features, materials and dimensions mentioned without further notice.