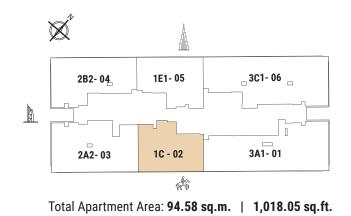

#### ONE BEDROOM Tower | Type B1 | Unit 02 Level 6,8,12,14,16,18

Godolphin View

ONE BEDROOM

Tower | Type B2 | Unit 02 Level 5,7,9,11,13,15,17,19

Total Apartment Area: 102.76 - 102.93 sq.m. | 1,106.10 - 1,107.93 sq.ft.