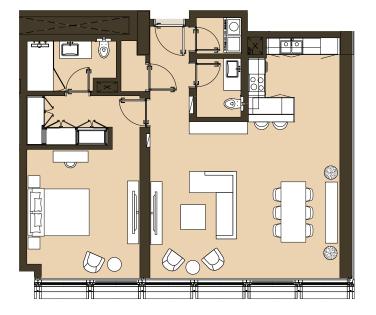

#### ONE BEDROOM Tower | Type B1 | Unit 02 Level 6,8,12,14,16,18

Godolphin View

ONE BEDROOM

Tower | Type B2 | Unit 02 Level 5,7,9,11,13,15,17,19

Total Apartment Area: 102.76 - 102.93 sq.m. | 1,106.10 - 1,107.93 sq.ft.