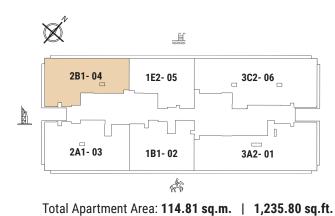

#### ONE BEDROOM Tower | Type B1 | Unit 02 Level 6,8,12,14,16,18

Godolphin View

ONE BEDROOM

Tower | Type B2 | Unit 02 Level 5,7,9,11,13,15,17,19

Total Apartment Area: 102.76 - 102.93 sq.m. | 1,106.10 - 1,107.93 sq.ft.