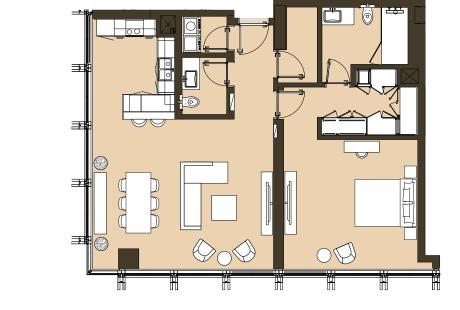

#### ONE BEDROOM Tower | Type B1 | Unit 02 Level 6,8,12,14,16,18

Godolphin View

ONE BEDROOM

Tower | Type B2 | Unit 02 Level 5,7,9,11,13,15,17,19

Total Apartment Area: 102.76 - 102.93 sq.m. | 1,106.10 - 1,107.93 sq.ft.