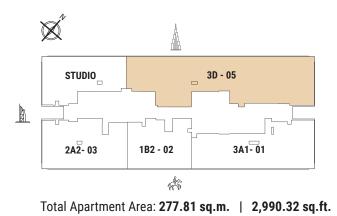

ent Area: 165.88 sq.m. | 1,785.52 sq.ft.

Tower | Type A1 | Unit 01 Level 5,7,9,10,11,13,15,17,19





THREE BEDROOM Tower | Type A2 | Unit 01 Level 2,4,6,8,12,14,16,18





 $\bigotimes^{^{h}}$ 





Total Apartment Area: 160.03 sq.m. | 1,722.55 sq.ft.





 $\bigotimes^{^{h}}$ 

1D2- 03

#### THREE BEDROOM Tower | Type B2 | Unit 04 Level 2





Total Apartment Area: 160.03 sq.m. | 1,722.55 sq.ft.

12 F 3A2 - 01

1A2- 02







Total Apartment Area: 181.18 sq.m. | 1,950.20 sq.ft.

THREE BEDROOM

Tower | Type C1 | Unit 06 Level 5,7,9,10,11,13,15,17













Total Apartment Area: 181.18 sq.m. | 1,950.20 sq.ft.

#### THREE BEDROOM Tower | Type C2 | Unit 06 Level 4













Total Apartment Area: 181.22 sq.m. | 1,950.63 sq.ft.

#### THREE BEDROOM Tower | Type D | Unit 05 Level 19