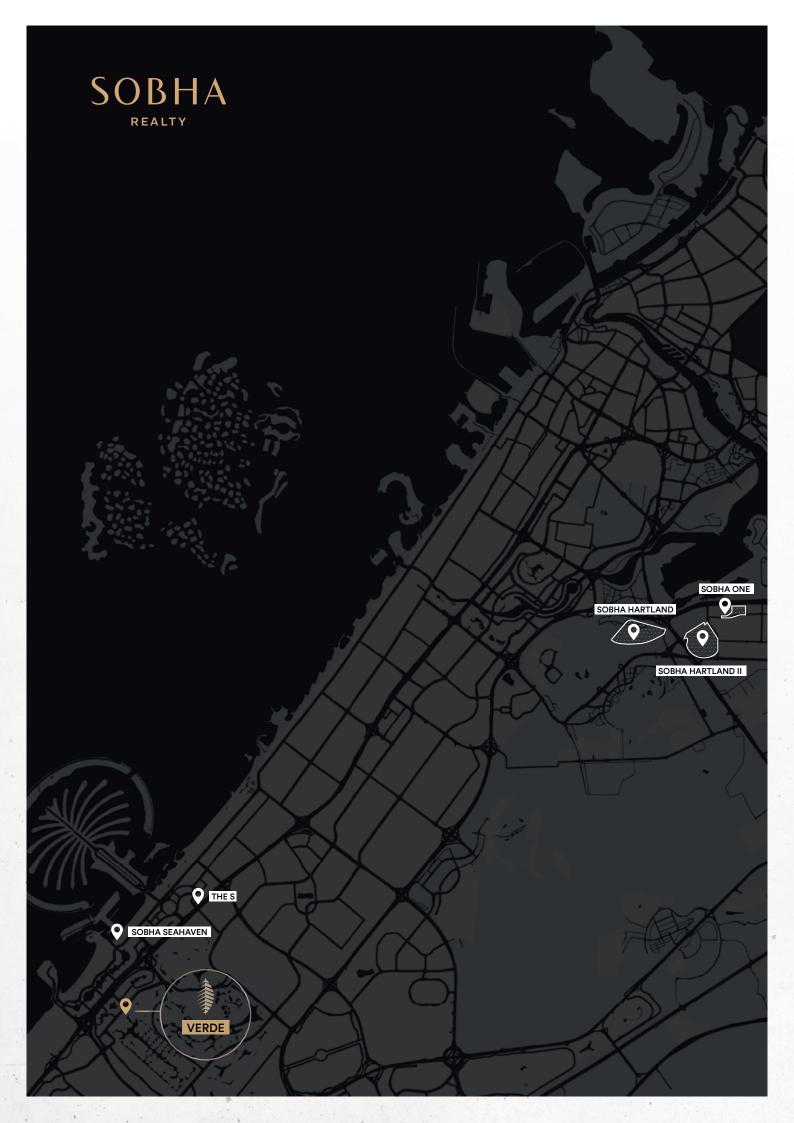

# LOCATION DISTANCE. A NEW INSIGHT.

SHEIKH ZAYED ROAD

2.5 KM
3 MINS AWAY

SCHOOL (EMIRATES INTERNATIONAL SCHOOL)

3-5 KM

DUBAI HARBOUR

KM
7 MINS AWAY

**DUBAI MARINA** 

5 KM
5 MINS AWAY

JBR BEACH

**7** KM
7 MINS AWAY

MARINA MALL

**7** KM

AIN DUBAI

**8** KM

PALM JUMEIRAH

8 KM
8 MINS AWAY

MALL OF THE EMIRATES

10 KM

MADINAT JUMEIRAH

10 KM

**BURJ AL ARAB** 

10 KM