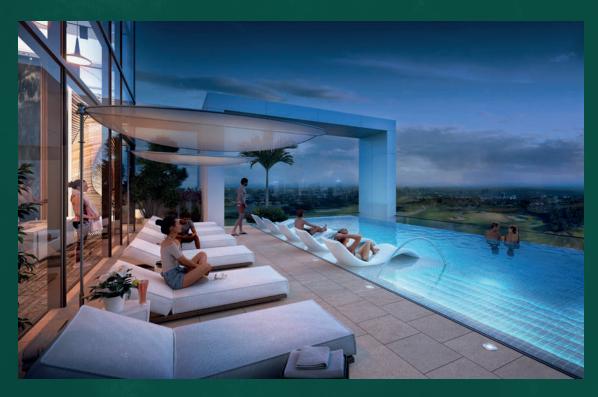

# INDULGENCE. A NEW CORNERSTONE.

The lounge is place of lavish leisure with soft cushions and cool breeze. After a long working day, immerse yourself in the rooftop delights to renew your emotional fortitude.