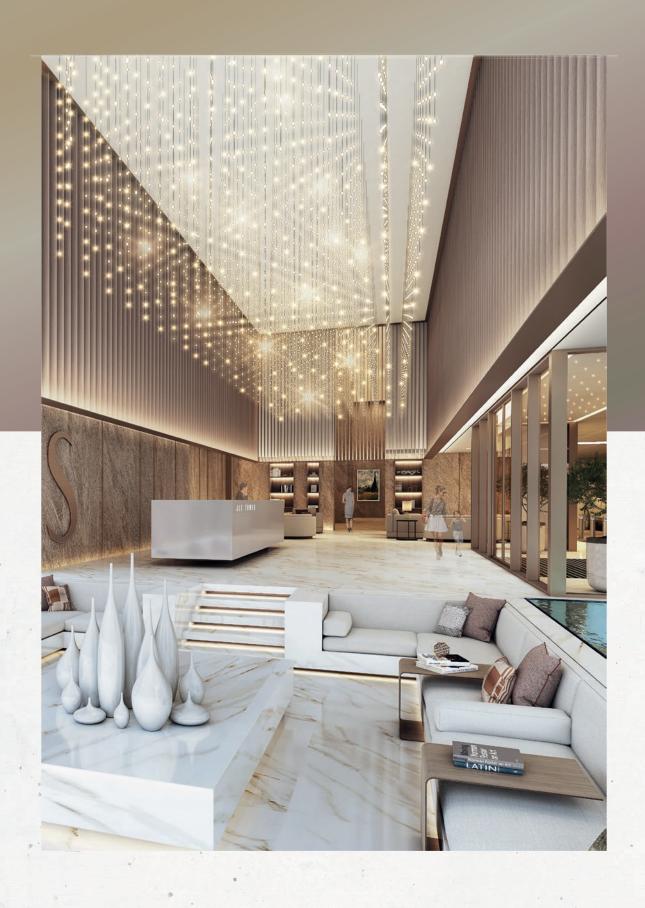

# INDULGENCE. A NEW CORNERSTONE.

The lounge is place of lavish leisure with soft cushions and cool breeze. After a long working day, immerse yourself in the rooftop delights to renew your emotional fortitude.

# OPULENCE. A NEW PERCEPTION.

Revel in the sumptuous luxury of your elegant living room as you observe the brilliance of natural light orchestrating a new harmony through the glazed windows.