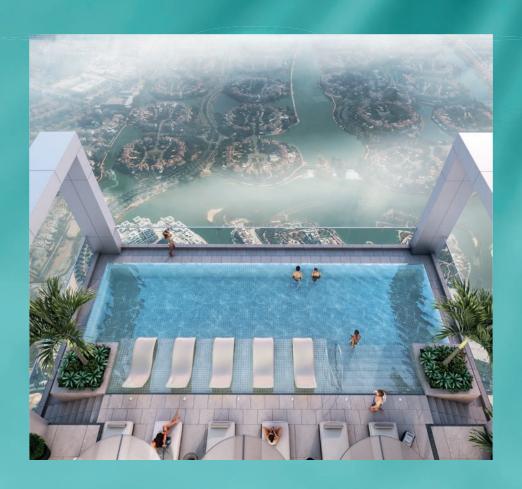

### LEVEL 65

- Lounge
- Meeting room + Pantry
- Changing rooms
- Infinity Edge Pool
- Jacuzzi
- Outdoor Lounge

Infinity Edge Pool