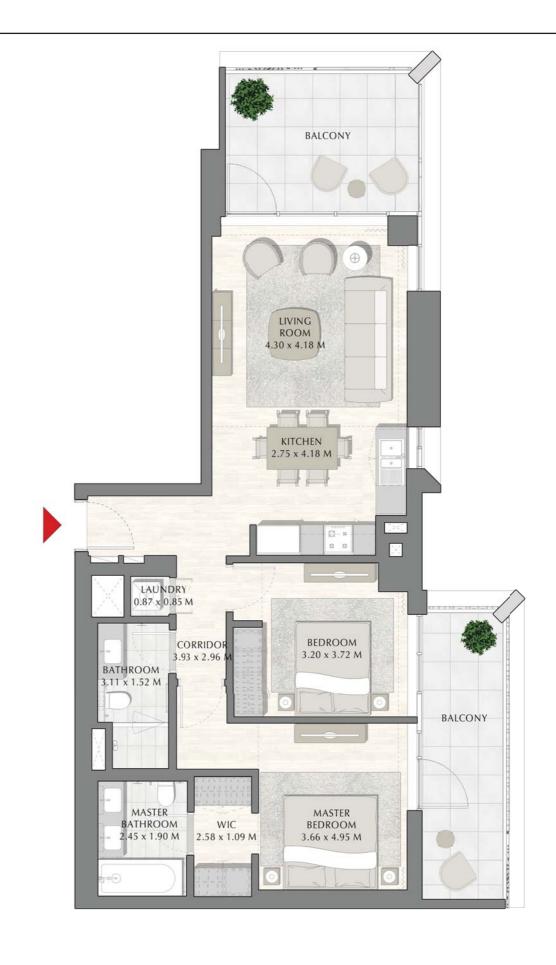

#### 2 BEDROOM

| APARTMENT AREA | 88.24 SQ.M.  | 949.81 SQ.FT.  |
|----------------|--------------|----------------|
| BALCONY AREA   | 58.64 SQ.M.  | 631.20 SQ.FT.  |
| TOTAL AREA     | 146.88 SQ.M. | 1581.01 SQ.FT. |