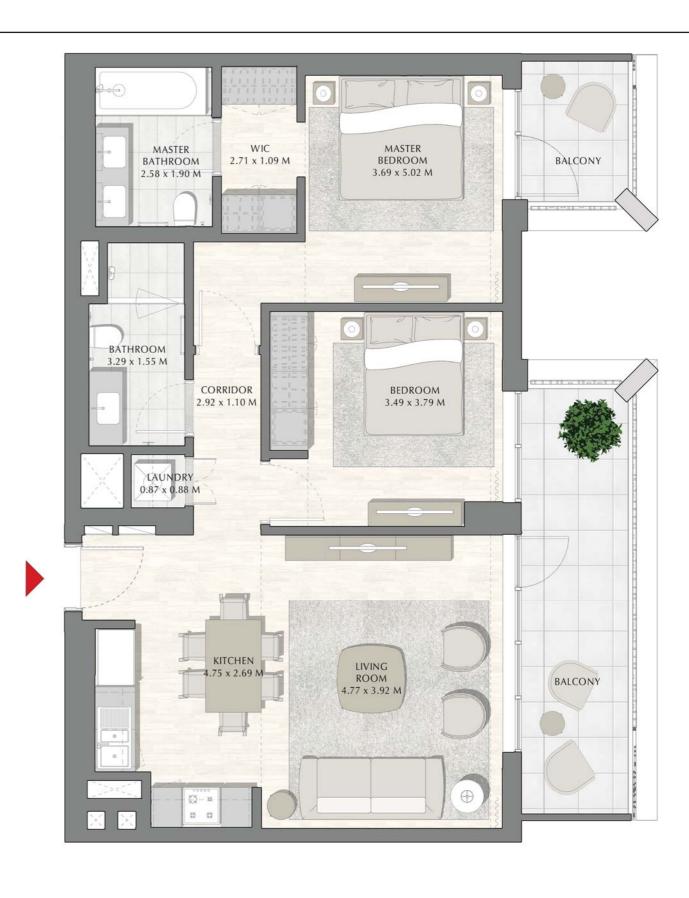

### SUNSET AT CREEK BEACH

BUILDING 2

LEVEL 1

UNIT 103

#### 2 BEDROOM

| APARTMENT AREA | 88.24 SQ.M.  | 949.81 SQ.FT.  |
|----------------|--------------|----------------|
| BALCONY AREA   | 58.64 SQ.M.  | 631.20 SQ.FT.  |
| TOTAL AREA     | 146.88 SQ.M. | 1581.01 SQ.FT. |