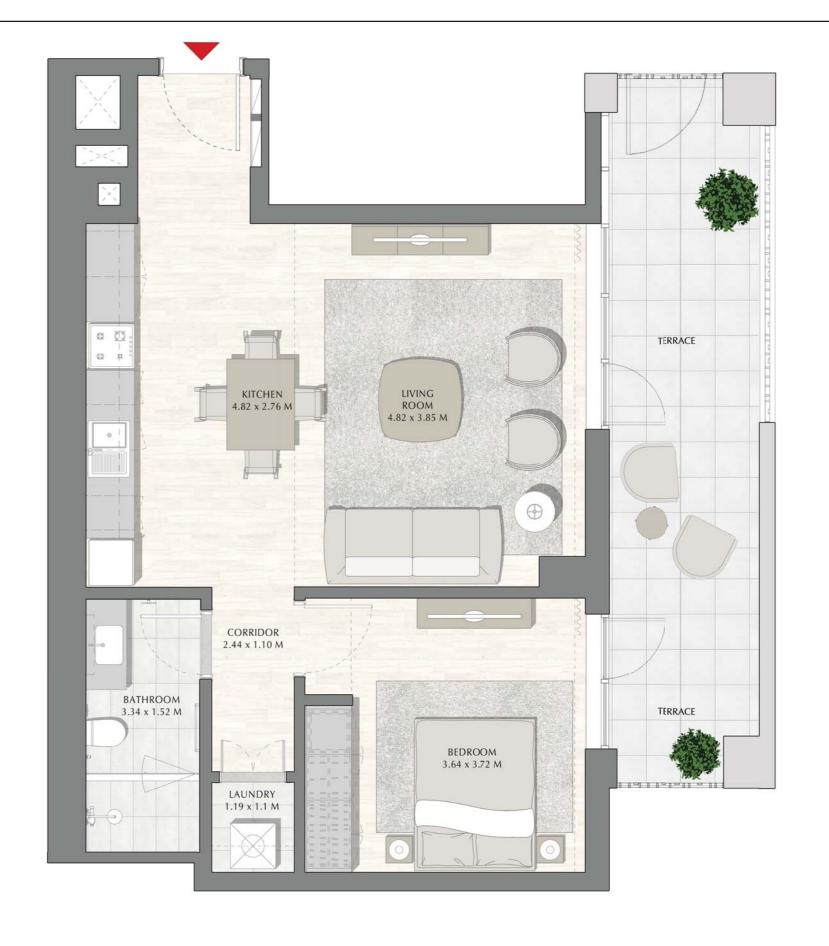

#### 1 BEDROOM

| APARTMENT AREA | 57.90 SQ.M.  | 623.23 SQ.FT.  |
|----------------|--------------|----------------|
| BALCONY AREA   | 42.46 SQ.M.  | 457.04 SQ.FT.  |
| TOTAL AREA     | 100.36 SQ.M. | 1080.27 SQ.FT. |