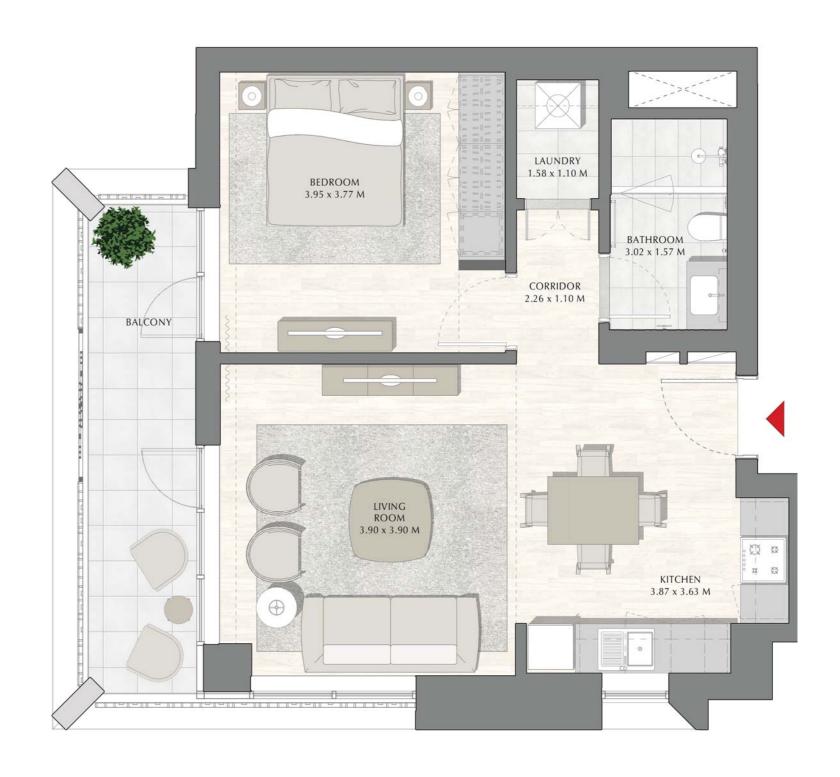

### SUNSET AT CREEK BEACH

BUILDING 2

LEVEL 2, 3, 4

UNIT 205, 305, 405

| APARTMENT AREA | 86.78 SQ.M.  | 934.09 SQ.FT.  |
|----------------|--------------|----------------|
| BALCONY AREA   | 25.42 SQ.M.  | 273.62 SQ.FT.  |
| TOTAL AREA     | 112.20 SQ.M. | 1207.71 SQ.FT. |