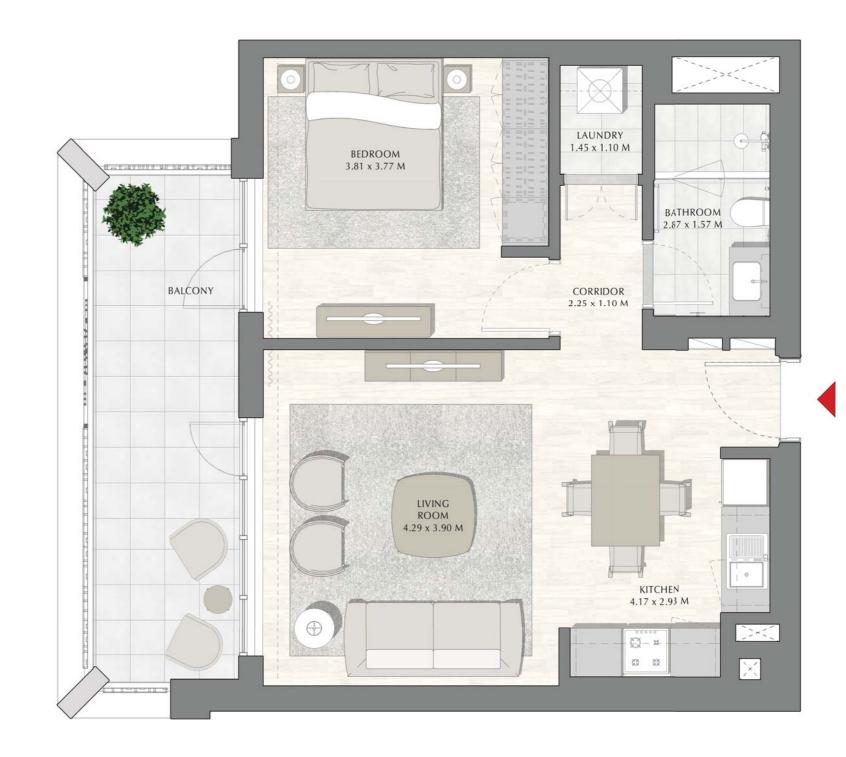

### SUNSET AT CREEK BEACH

BUILDING 2

LEVEL 2, 3, 4

UNIT 205, 305, 405

| APARTMENT AREA | 86.78 SQ.M.  | 934.09 SQ.FT.  |
|----------------|--------------|----------------|
| BALCONY AREA   | 25.42 SQ.M.  | 273.62 SQ.FT.  |
| TOTAL AREA     | 112.20 SQ.M. | 1207.71 SQ.FT. |