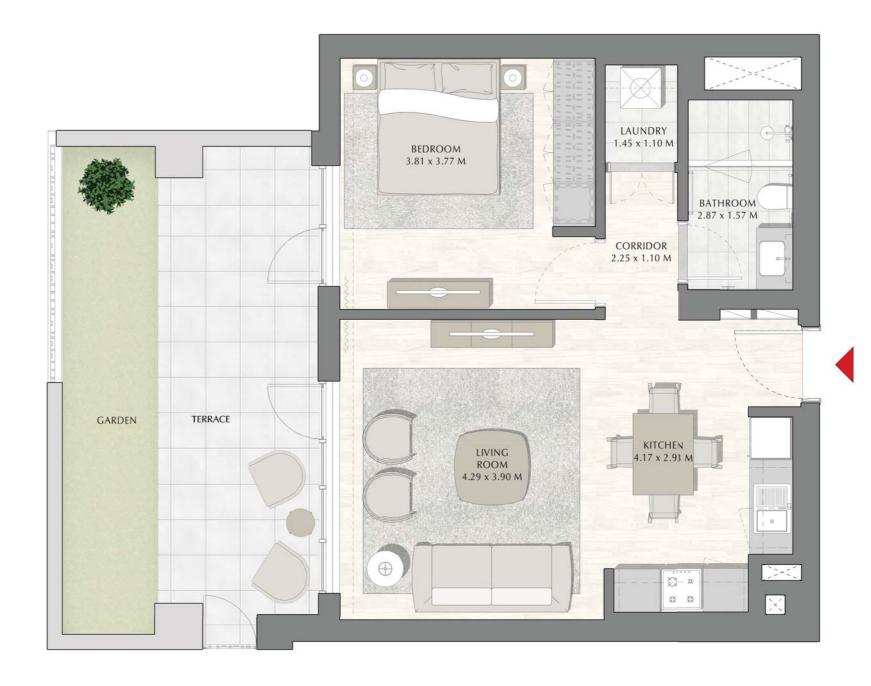

### SUNSET AT CREEK BEACH

BUILDING 2

LEVEL 1

**UNIT 101** 

| APARTMENT AREA | 59.81 SQ.M. | 643.79 SQ.FT. |
|----------------|-------------|---------------|
| BALCONY AREA   | 29.94 SQ.M. | 322.27 SQ.FT. |
| TOTAL AREA     | 89.75 SQ.M. | 966.06 SQ.FT. |