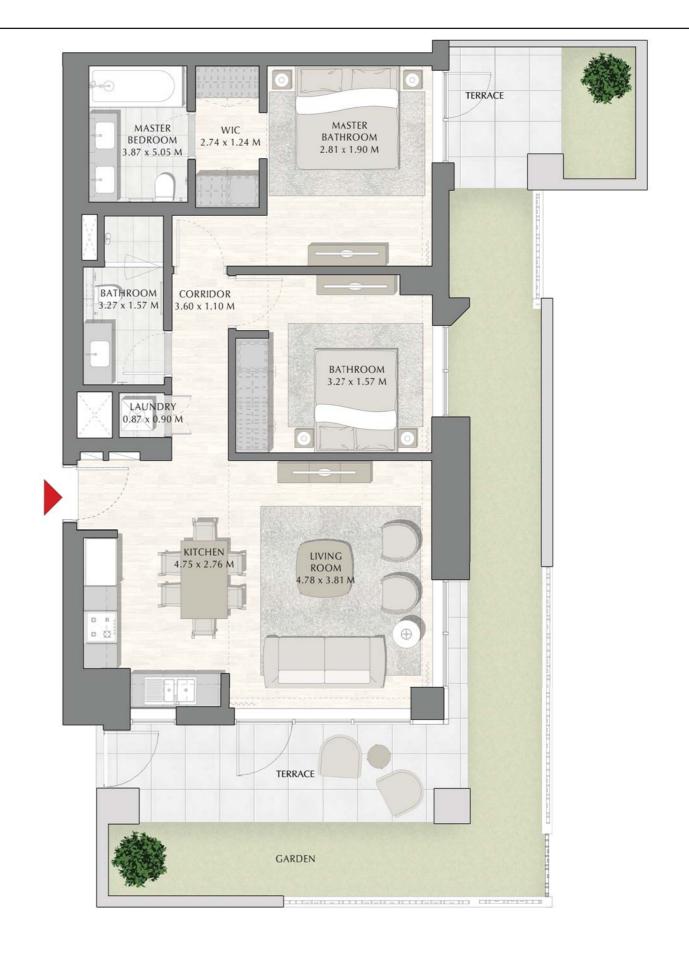

#### 2 BEDROOM

| APARTMENT AREA | 88.24 SQ.M.  | 949.81 SQ.FT.  |
|----------------|--------------|----------------|
| BALCONY AREA   | 58.64 SQ.M.  | 631.20 SQ.FT.  |
| TOTAL AREA     | 146.88 SQ.M. | 1581.01 SQ.FT. |