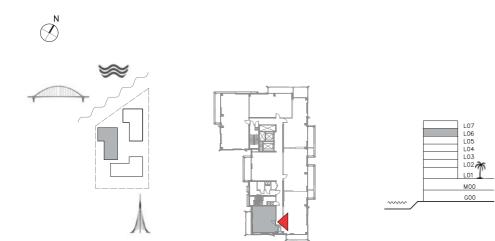

### SUNSET AT CREEK BEACH

BUILDING 2

LEVEL 5

UNIT 505

| APARTMENT AREA | 86.77 SQ.M.  | 933.98 SQ.FT.  |
|----------------|--------------|----------------|
| BALCONY AREA   | 25.85 SQ.M.  | 278.25 SQ.FT.  |
| TOTAL AREA     | 112.62 SQ.M. | 1212.23 SQ.FT. |