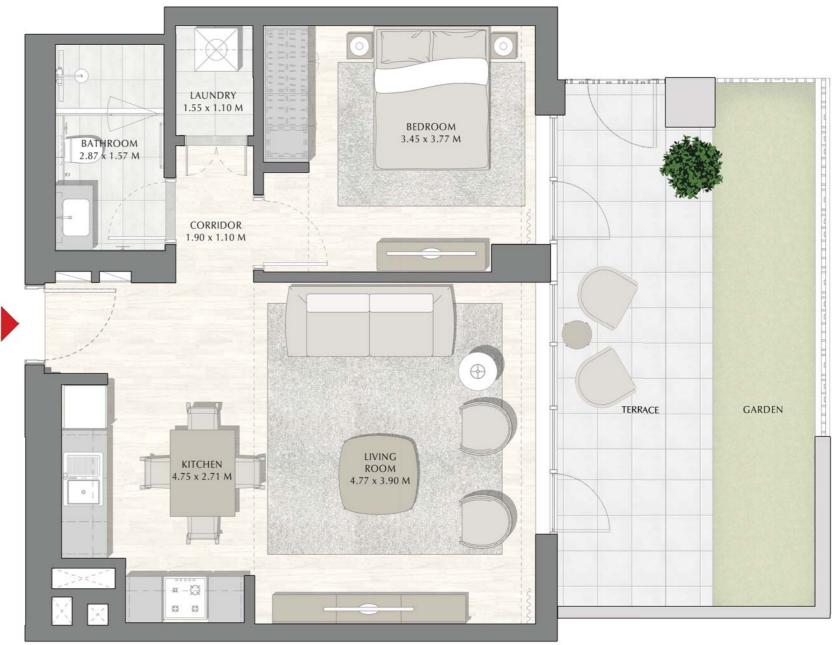

#### 1 BEDROOM

| APARTMENT AREA | 57.90 SQ.M.  | 623.23 SQ.FT.  |
|----------------|--------------|----------------|
| BALCONY AREA   | 42.46 SQ.M.  | 457.04 SQ.FT.  |
| TOTAL AREA     | 100.36 SQ.M. | 1080.27 SQ.FT. |