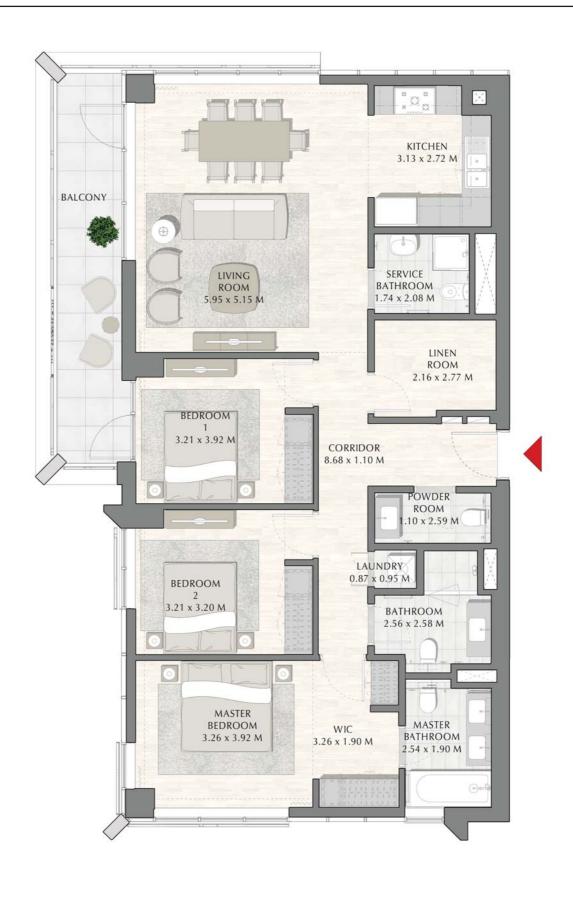

#### 3 BEDROOM

| APARTMENT AREA | 133.22 SQ.M. | 1433.97 SQ.FT. |
|----------------|--------------|----------------|
| BALCONY AREA   | 14.64 SQ.M.  | 157.58 SQ.FT.  |
| TOTAL AREA     | 147.86 SQ.M. | 1591.55 SQ.FT. |