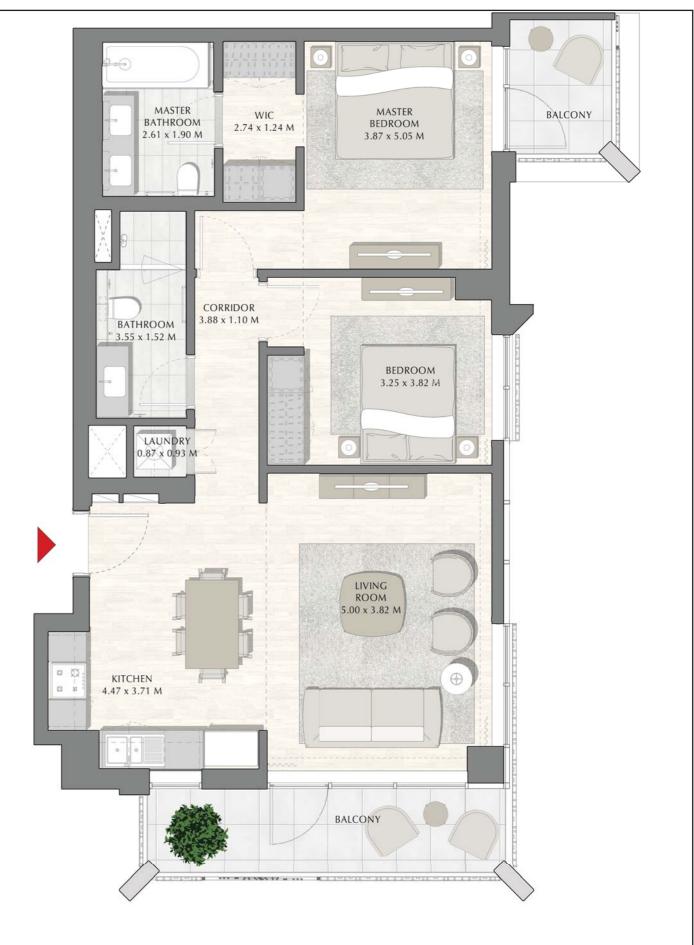

#### 2 BEDROOM

| APARTMENT AREA | 88.24 SQ.M.  | 949.81 SQ.FT.  |
|----------------|--------------|----------------|
| BALCONY AREA   | 58.64 SQ.M.  | 631.20 SQ.FT.  |
| TOTAL AREA     | 146.88 SQ.M. | 1581.01 SQ.FT. |