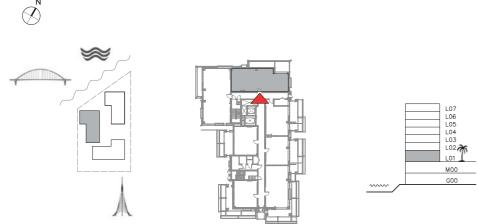

SUNSET AT CREEK BEACH

BUILDING 2

LEVEL 1

UNIT 104

| APARTMENT AREA | 59.70 SQ.M. | 642.61 SQ.FT. |
|----------------|-------------|---------------|
| BALCONY AREA   | 27.88 SQ.M. | 300.10 SQ.FT. |
| TOTAL AREA     | 87.58 SQ.M. | 942.71 SQ.FT. |







### SUNSET AT CREEK BEACH

BUILDING 2

LEVEL 1

UNIT 105

#### 1 BEDROOM

| APARTMENT AREA | 65.39 SQ.M. | 703.85 SQ.FT. |
|----------------|-------------|---------------|
| BALCONY AREA   | 20.43 SQ.M. | 219.91 SQ.FT. |
| TOTAL AREA     | 85.82 SQ.M. | 923.76 SQ.FT. |







### SUNSET AT CREEK BEACH

BUILDING 2

LEVEL 1

UNIT 106

| APARTMENT AREA | 114.33 SQ.M. | 1230.64 SQ.FT. |
|----------------|--------------|----------------|
| BALCONY AREA   | 26.50 SQ.M.  | 285.24 SQ.FT.  |
| TOTAL AREA     | 140.83 SO.M. | 1515.88 SO.FT. |







### SUNSET AT CREEK BEACH

BUILDING 2

LEVEL 1

UNIT 107

| APARTMENT AREA | 133.26 SQ.M. | 1434.40 SQ.FT. |
|----------------|--------------|----------------|
| BALCONY AREA   | 31.39 SQ.M.  | 337.88 SQ.FT.  |
| TOTAL AREA     | 164.65 SQ.M. | 1772.28 SQ.FT. |







### SUNSET AT CREEK BEACH

BUILDING 2

LEVEL 2, 3, 4

UNIT 201, 301, 401

| APARTMENT AREA | 59.81 SQ.M. | 643.79 SQ.FT. |
|----------------|-------------|---------------|
| BALCONY AREA   | 14.74 SQ.M. | 158.66 SQ.FT. |
| TOTAL AREA     | 74.55 SQ.M. | 802.45 SQ.FT. |











### SUNSET AT CREEK BEACH

BUILDING 2

LEVEL 2, 3, 4

UNIT 202, 302, 402

| APARTMENT AREA | 59.95 SQ.M. | 645.30 SQ.FT. |
|----------------|-------------|---------------|
| BALCONY AREA   | 10.84 SQ.M. | 116.68 SQ.FT. |
| TOTAL AREA     | 70.79