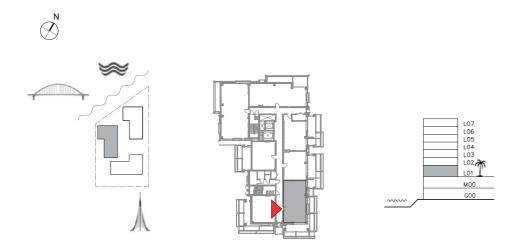

#### 2 BEDROOM

| APARTMENT AREA | 88.24 SQ.M.  | 949.81 SQ.FT.  |
|----------------|--------------|----------------|
| BALCONY AREA   | 58.64 SQ.M.  | 631.20 SQ.FT.  |
| TOTAL AREA     | 146.88 SQ.M. | 1581.01 SQ.FT. |