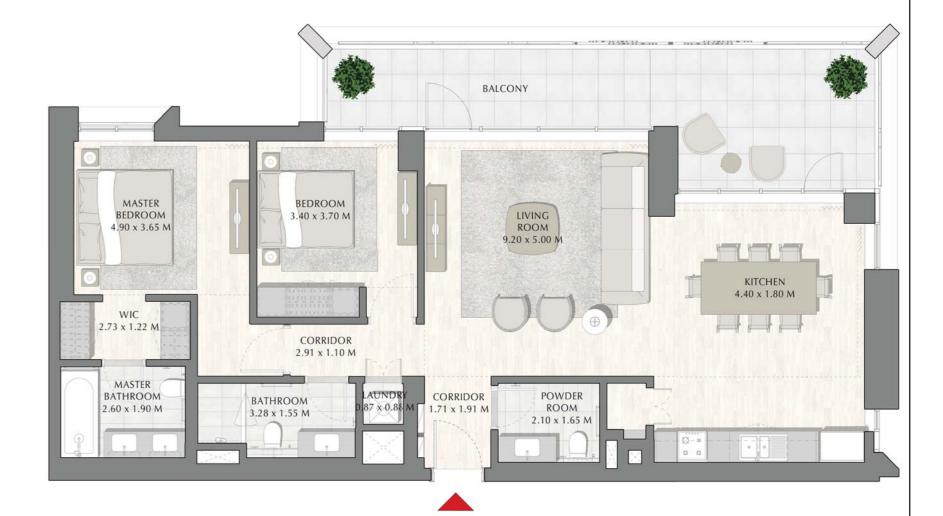

#### 2 BEDROOM

| APARTMENT AREA | 88.24 SQ.M.  | 949.81 SQ.FT.  |
|----------------|--------------|----------------|
| BALCONY AREA   | 58.64 SQ.M.  | 631.20 SQ.FT.  |
| TOTAL AREA     | 146.88 SQ.M. | 1581.01 SQ.FT. |