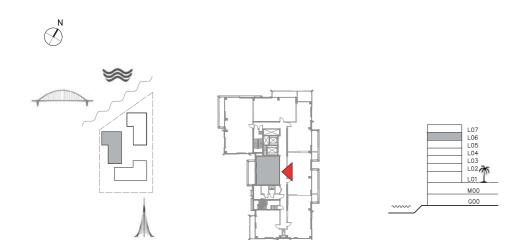

### SUNSET AT CREEK BEACH

BUILDING 2

LEVEL 2, 3, 4

UNIT 205, 305, 405

| APARTMENT AREA | 86.78 SQ.M.  | 934.09 SQ.FT.  |
|----------------|--------------|----------------|
| BALCONY AREA   | 25.42 SQ.M.  | 273.62 SQ.FT.  |
| TOTAL AREA     | 112.20 SQ.M. | 1207.71 SQ.FT. |