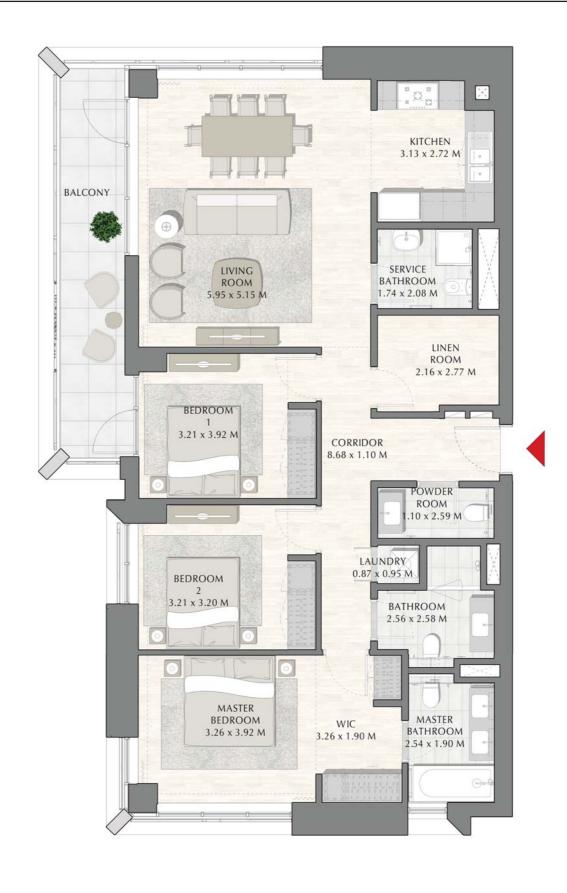

#### 2 BEDROOM

| APARTMENT AREA | 88.24 SQ.M.  | 949.81 SQ.FT.  |
|----------------|--------------|----------------|
| BALCONY AREA   | 58.64 SQ.M.  | 631.20 SQ.FT.  |
| TOTAL AREA     | 146.88 SQ.M. | 1581.01 SQ.FT. |