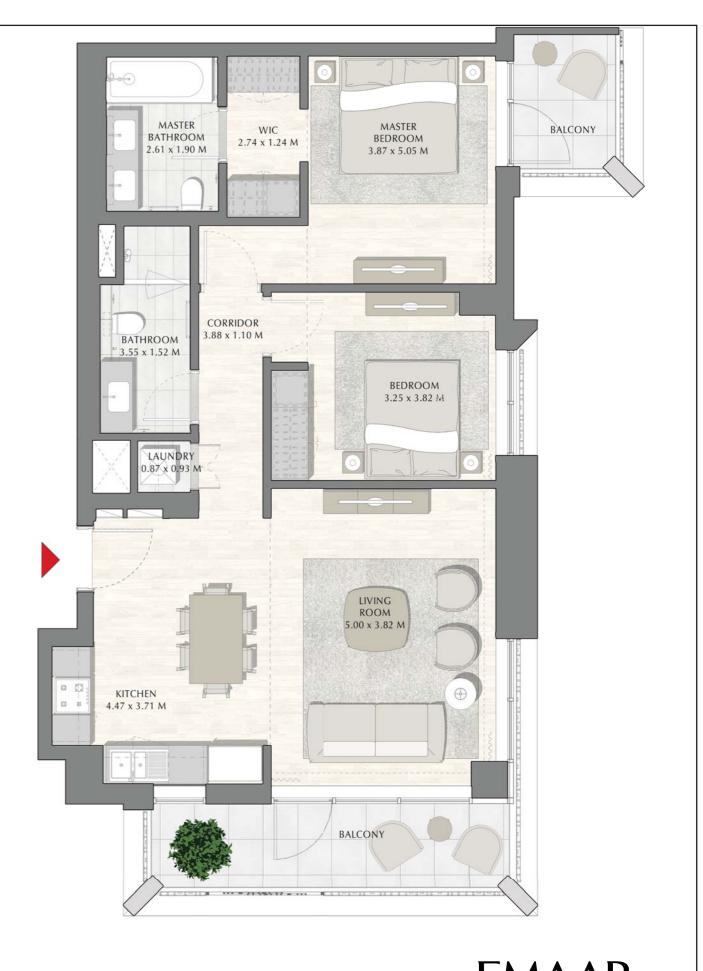

### SUNSET AT CREEK BEACH

BUILDING 2

LEVEL 2, 3, 4

UNIT 204, 304, 404

| APARTMENT AREA | 87.60 SQ.M.  | 942.92 SQ.FT.  |
|----------------|--------------|----------------|
| BALCONY AREA   | 18.10 SQ.M.  | 194.83 SQ.FT.  |
| TOTAL AREA     | 105.70 SQ.M. | 1137.75 SQ.FT. |