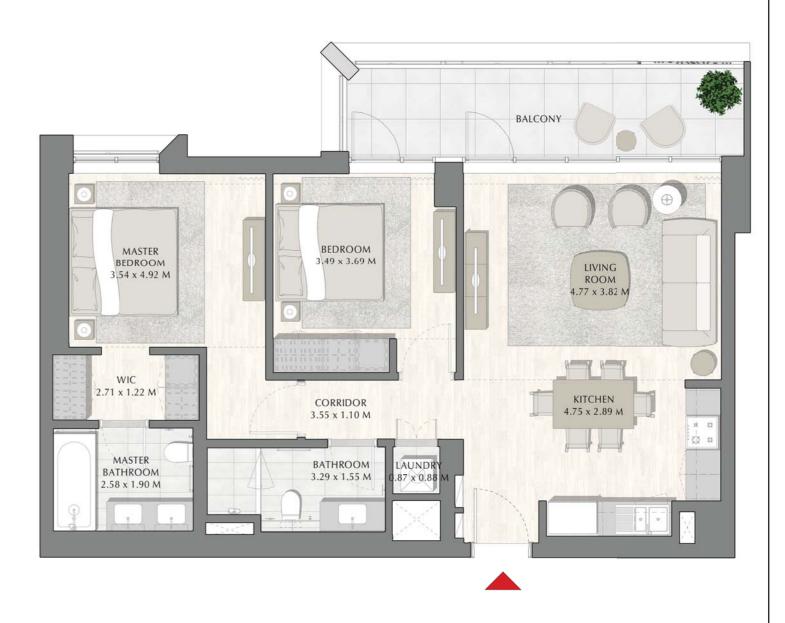

### SUNSET AT CREEK BEACH

BUILDING 2

LEVEL 1

UNIT 102

#### 1 BEDROOM

| APARTMENT AREA | 57.90 SQ.M.  | 623.23 SQ.FT.  |
|----------------|--------------|----------------|
| BALCONY AREA   | 42.46 SQ.M.  | 457.04 SQ.FT.  |
| TOTAL AREA     | 100.36 SQ.M. | 1080.27 SQ.FT. |