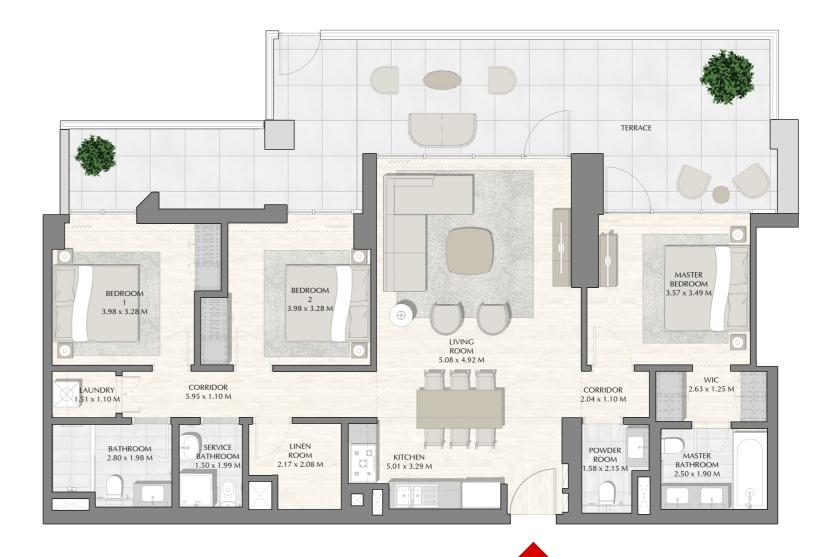

#### 2 BEDROOM

| APARTMENT AREA | 88.24 SQ.M.  | 949.81 SQ.FT.  |
|----------------|--------------|----------------|
| BALCONY AREA   | 58.64 SQ.M.  | 631.20 SQ.FT.  |
| TOTAL AREA     | 146.88 SQ.M. | 1581.01 SQ.FT. |