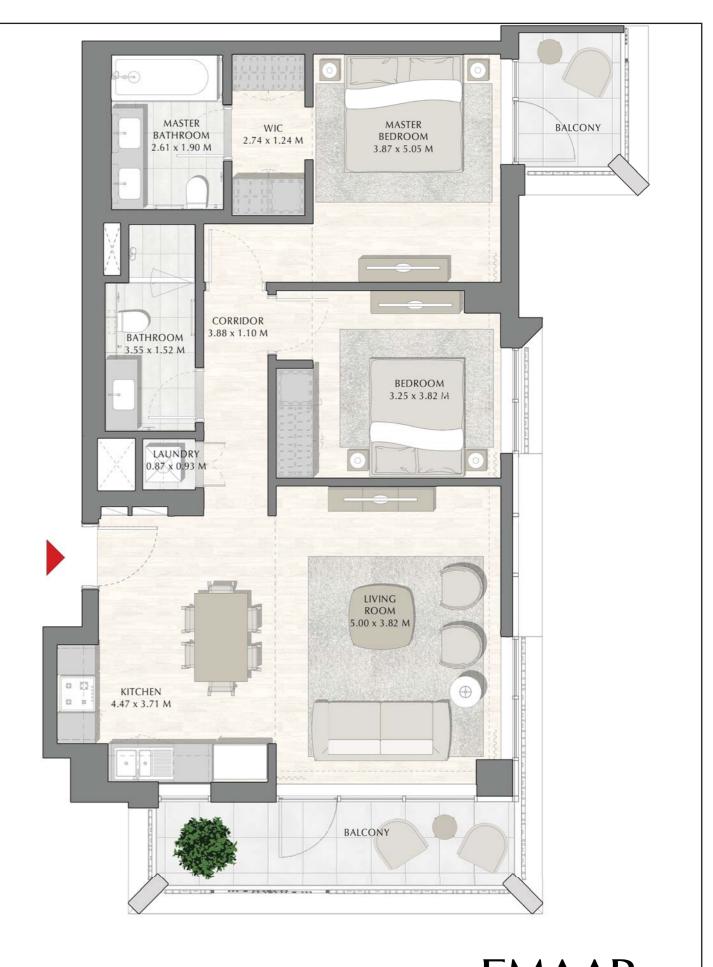

#### 2 BEDROOM

| APARTMENT AREA | 88.24 SQ.M.  | 949.81 SQ.FT.  |
|----------------|--------------|----------------|
| BALCONY AREA   | 58.64 SQ.M.  | 631.20 SQ.FT.  |
| TOTAL AREA     | 146.88 SQ.M. | 1581.01 SQ.FT. |