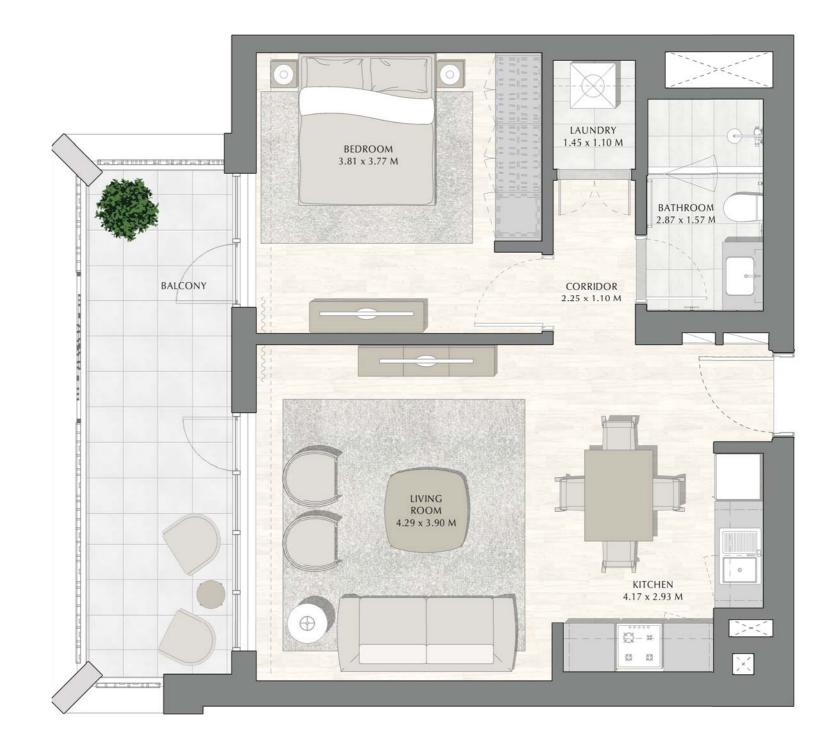

### SUNSET AT CREEK BEACH

BUILDING 2

LEVEL 2, 3, 4

UNIT 201, 301, 401

| APARTMENT AREA | 59.81 SQ.M. | 643.79 SQ.FT. |
|----------------|-------------|---------------|
| BALCONY AREA   | 14.74 SQ.M. | 158.66 SQ.FT. |
| TOTAL AREA     | 74.55 SQ.M. | 802.45 SQ.FT. |