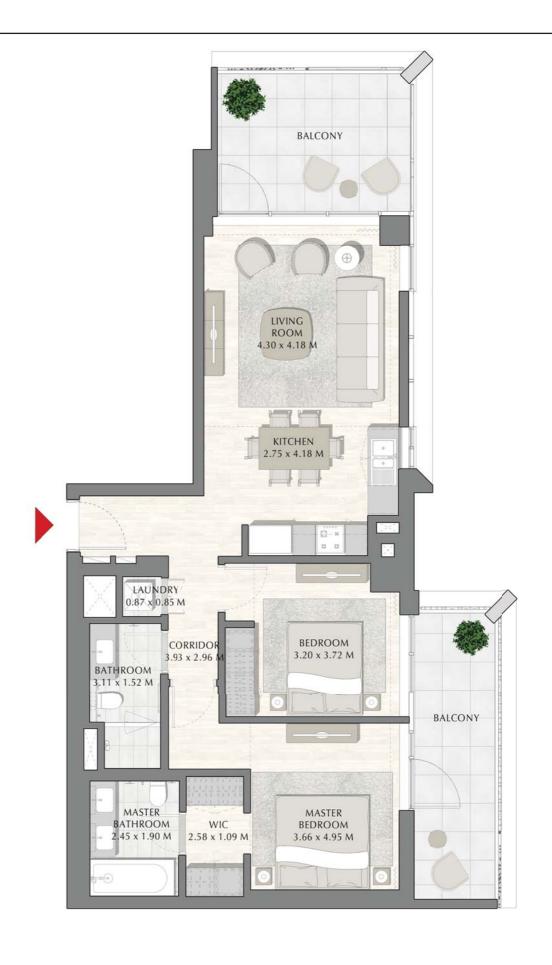

### SUNSET AT CREEK BEACH

BUILDING 2

LEVEL 1

UNIT 104

| APARTMENT AREA | 59.70 SQ.M. | 642.61 SQ.FT. |
|----------------|-------------|---------------|
| BALCONY AREA   | 27.88 SQ.M. | 300.10 SQ.FT. |
| TOTAL AREA     | 87.58 SQ.M. | 942.71 SQ.FT. |