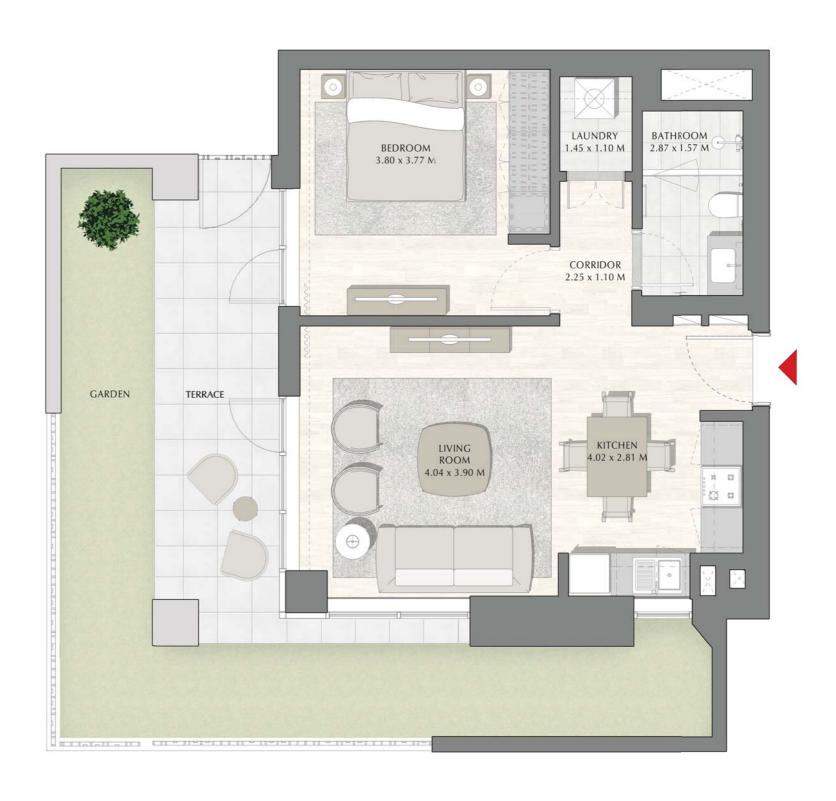

### SUNSET AT CREEK BEACH

BUILDING 2

LEVEL 1

UNIT 102

#### 1 BEDROOM

| APARTMENT AREA | 57.90 SQ.M.  | 623.23 SQ.FT.  |
|----------------|--------------|----------------|
| BALCONY AREA   | 42.46 SQ.M.  | 457.04 SQ.FT.  |
| TOTAL AREA     | 100.36 SQ.M. | 1080.27 SQ.FT. |