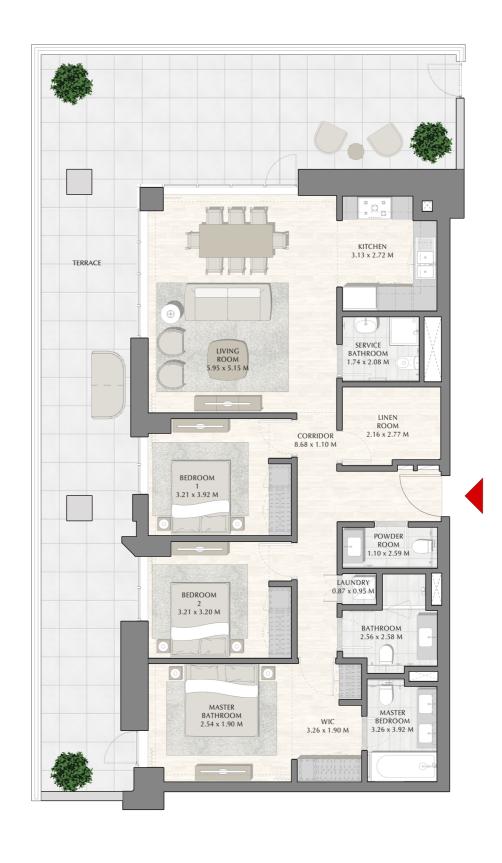

#### 3 BEDROOM

| APARTMENT AREA | 133.22 SQ.M. | 1433.97 SQ.FT. |
|----------------|--------------|----------------|
| BALCONY AREA   | 14.64 SQ.M.  | 157.58 SQ.FT.  |
| TOTAL AREA     | 147.86 SQ.M. | 1591.55 SQ.FT. |