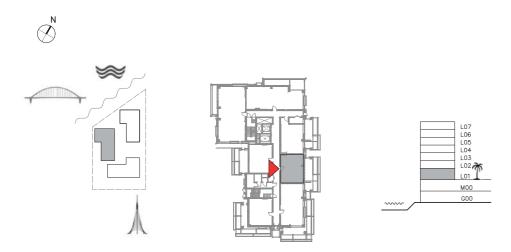

#### 1 BEDROOM

| APARTMENT AREA | 57.90 SQ.M.  | 623.23 SQ.FT.  |
|----------------|--------------|----------------|
| BALCONY AREA   | 42.46 SQ.M.  | 457.04 SQ.FT.  |
| TOTAL AREA     | 100.36 SQ.M. | 1080.27 SQ.FT. |