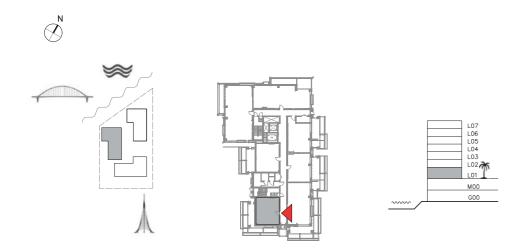

### SUNSET AT CREEK BEACH

BUILDING 2

LEVEL 1

UNIT 102

#### 1 BEDROOM

| APARTMENT AREA | 57.90 SQ.M.  | 623.23 SQ.FT.  |
|----------------|--------------|----------------|
| BALCONY AREA   | 42.46 SQ.M.  | 457.04 SQ.FT.  |
| TOTAL AREA     | 100.36 SQ.M. | 1080.27 SQ.FT. |