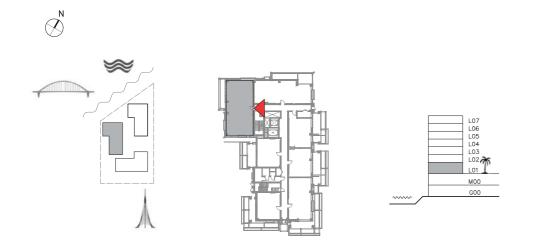

### SUNSET AT CREEK BEACH

BUILDING 2

LEVEL 1

**UNIT 101** 

| APARTMENT AREA | 59.81 SQ.M. | 643.79 SQ.FT. |
|----------------|-------------|---------------|
| BALCONY AREA   | 29.94 SQ.M. | 322.27 SQ.FT. |
| TOTAL AREA     | 89.75 SQ.M. | 966.06 SQ.FT. |