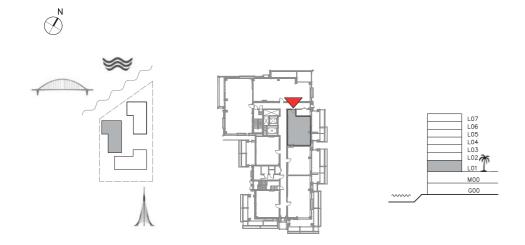

### SUNSET AT CREEK BEACH

BUILDING 2

LEVEL 1

**UNIT 101** 

| APARTMENT AREA | 59.81 SQ.M. | 643.79 SQ.FT. |
|----------------|-------------|---------------|
| BALCONY AREA   | 29.94 SQ.M. | 322.27 SQ.FT. |
| TOTAL AREA     | 89.75 SQ.M. | 966.06 SQ.FT. |