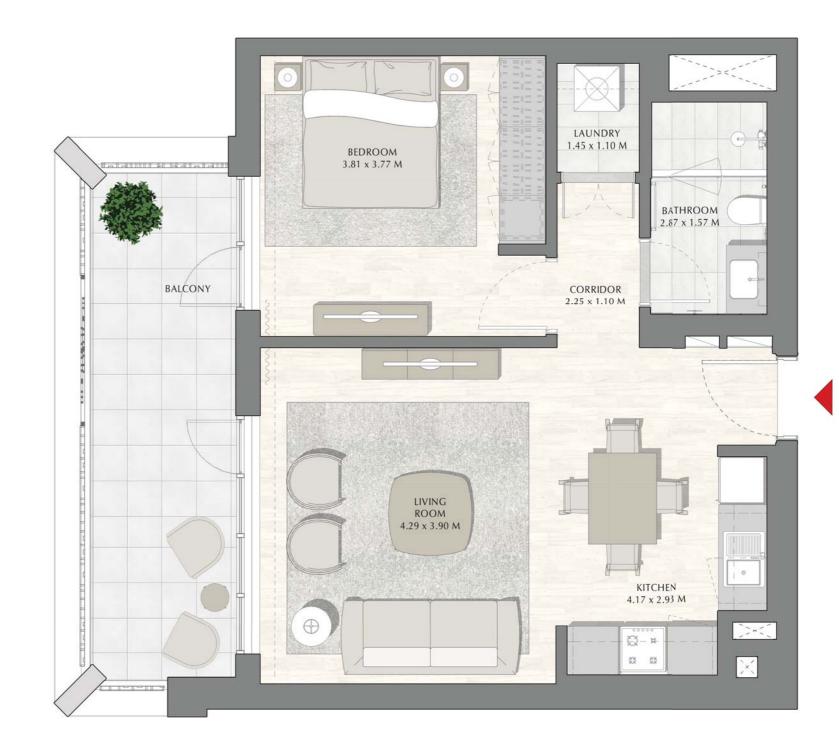

#### 1 BEDROOM

| APARTMENT AREA | 57.90 SQ.M.  | 623.23 SQ.FT.  |
|----------------|--------------|----------------|
| BALCONY AREA   | 42.46 SQ.M.  | 457.04 SQ.FT.  |
| TOTAL AREA     | 100.36 SQ.M. | 1080.27 SQ.FT. |