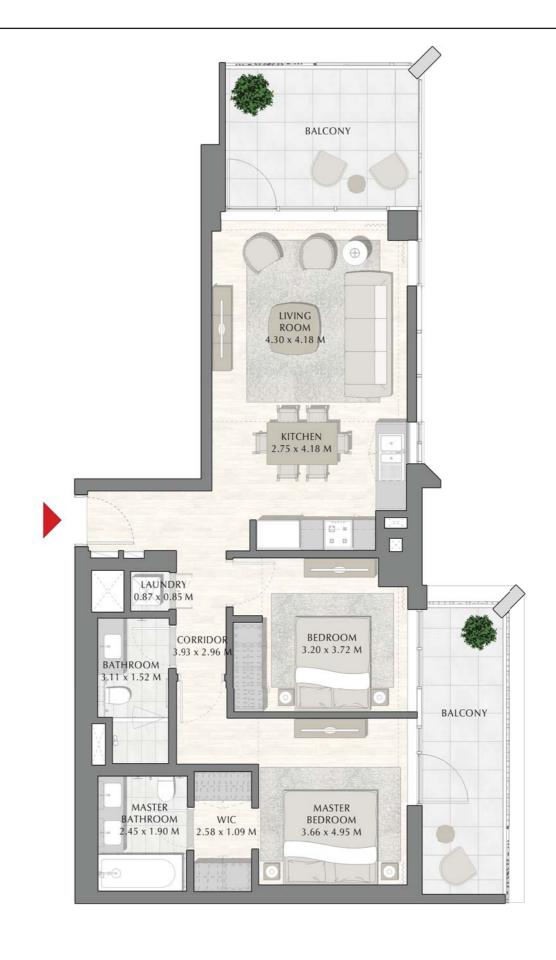

### SUNSET AT CREEK BEACH

BUILDING 2

LEVEL 6

UNIT 606

#### 2 BEDROOM

| APARTMENT AREA | 87.54 SQ.M.  | 942.27 SQ.FT.  |
|----------------|--------------|----------------|
| BALCONY AREA   | 13.34 SQ.M.  | 143.59 SQ.FT.  |
| TOTAL AREA     | 100.88 SQ.M. | 1085.86 SQ.FT. |