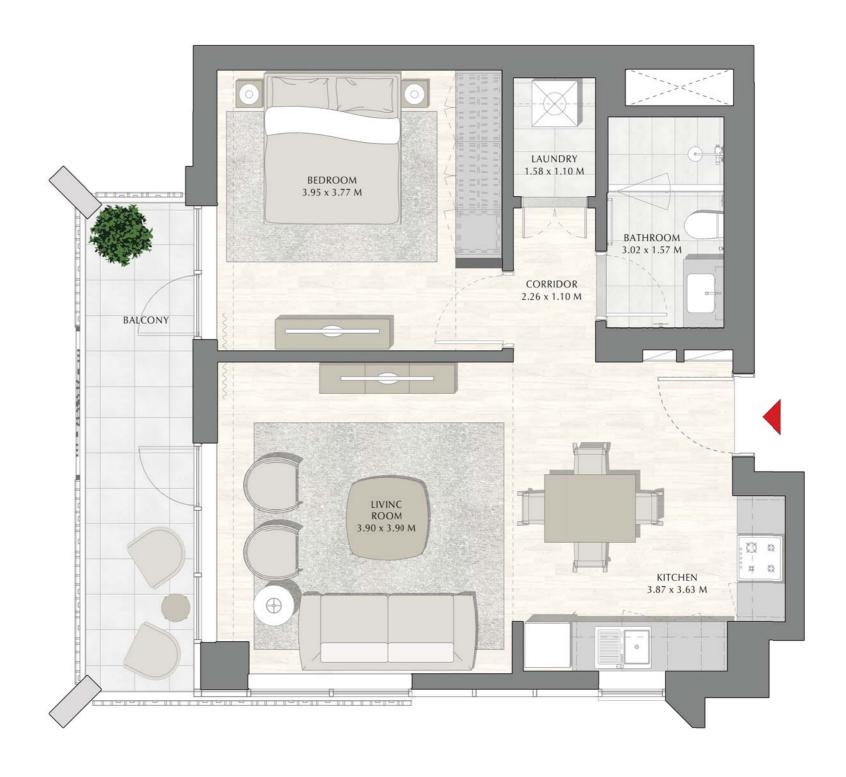

### SUNSET AT CREEK BEACH

BUILDING 2

LEVEL 5

UNIT 505

| APARTMENT AREA | 86.77 SQ.M.  | 933.98 SQ.FT.  |
|----------------|--------------|----------------|
| BALCONY AREA   | 25.85 SQ.M.  | 278.25 SQ.FT.  |
| TOTAL AREA     | 112.62 SQ.M. | 1212.23 SQ.FT. |