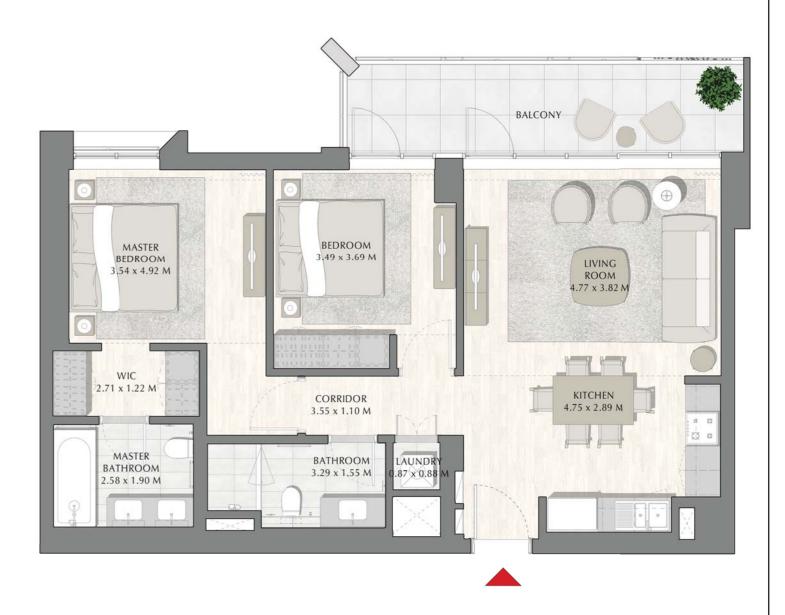

#### 2 BEDROOM

| APARTMENT AREA | 88.24 SQ.M.  | 949.81 SQ.FT.  |
|----------------|--------------|----------------|
| BALCONY AREA   | 58.64 SQ.M.  | 631.20 SQ.FT.  |
| TOTAL AREA     | 146.88 SQ.M. | 1581.01 SQ.FT. |