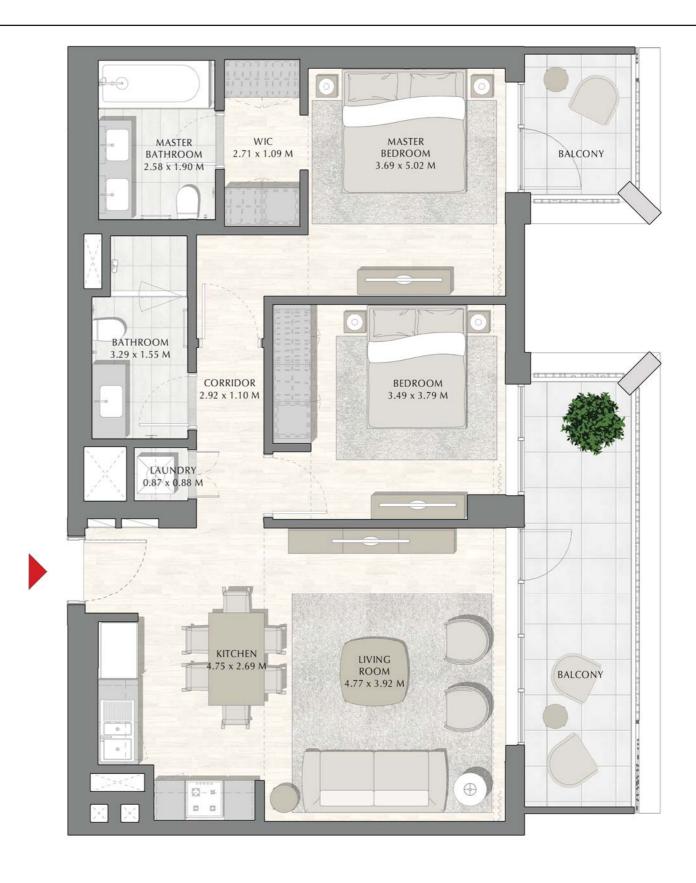

### SUNSET AT CREEK BEACH

BUILDING 2

LEVEL 6

UNIT 607

#### 3 BEDROOM

| APARTMENT AREA | 133.22 SQ.M. | 1433.97 SQ.FT. |
|----------------|--------------|----------------|
| BALCONY AREA   | 14.64 SQ.M.  | 157.58 SQ.FT.  |
| TOTAL AREA     | 147.86 SQ.M. | 1591.55 SQ.FT. |