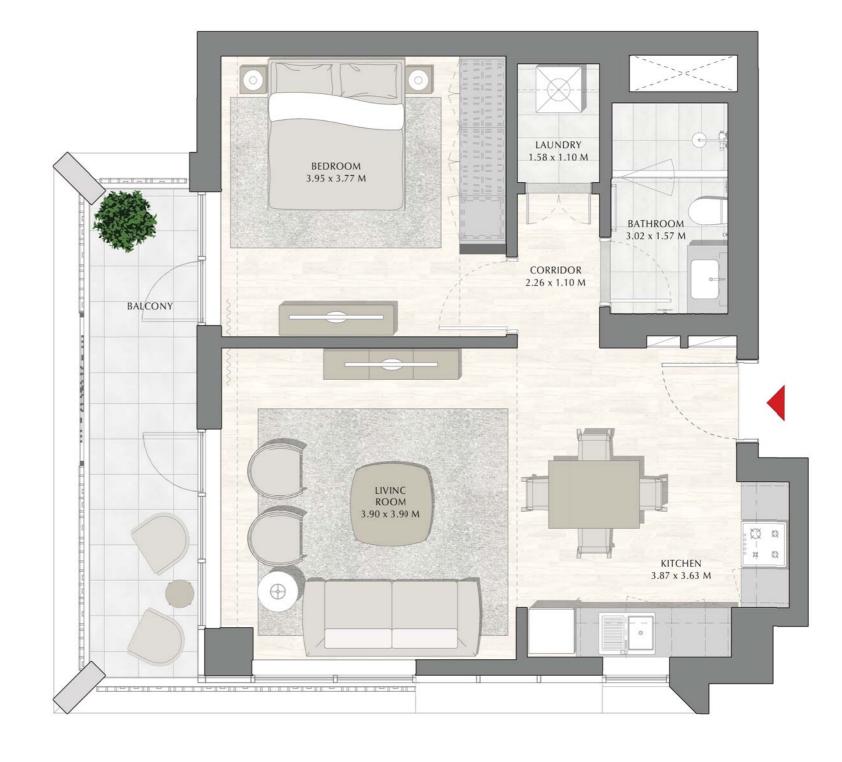

#### 1 BEDROOM

| APARTMENT AREA | 57.90 SQ.M.  | 623.23 SQ.FT.  |
|----------------|--------------|----------------|
| BALCONY AREA   | 42.46 SQ.M.  | 457.04 SQ.FT.  |
| TOTAL AREA     | 100.36 SQ.M. | 1080.27 SQ.FT. |