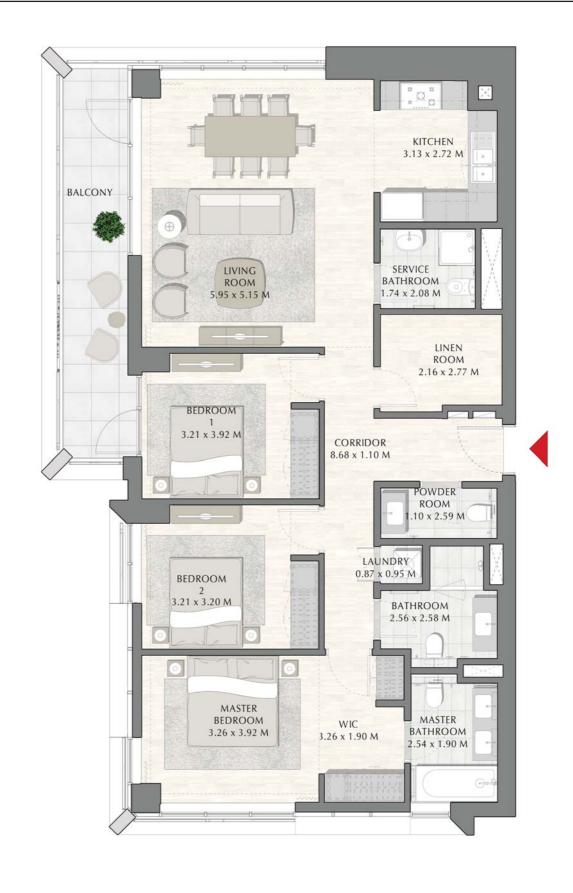

### SUNSET AT CREEK BEACH

BUILDING 2

LEVEL 6

UNIT 607

#### 3 BEDROOM

| APARTMENT AREA | 133.22 SQ.M. | 1433.97 SQ.FT. |
|----------------|--------------|----------------|
| BALCONY AREA   | 14.64 SQ.M.  | 157.58 SQ.FT.  |
| TOTAL AREA     | 147.86 SQ.M. | 1591.55 SQ.FT. |