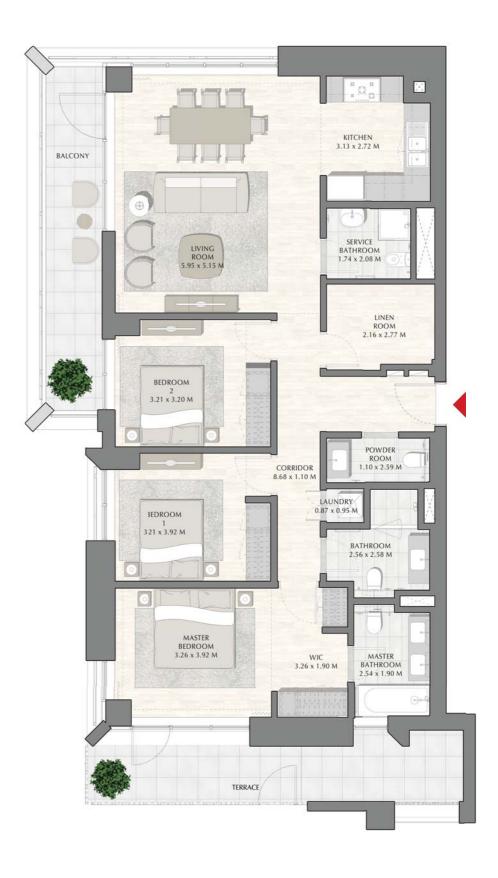

#### 2 BEDROOM

| APARTMENT AREA | 88.24 SQ.M.  | 949.81 SQ.FT.  |
|----------------|--------------|----------------|
| BALCONY AREA   | 58.64 SQ.M.  | 631.20 SQ.FT.  |
| TOTAL AREA     | 146.88 SQ.M. | 1581.01 SQ.FT. |