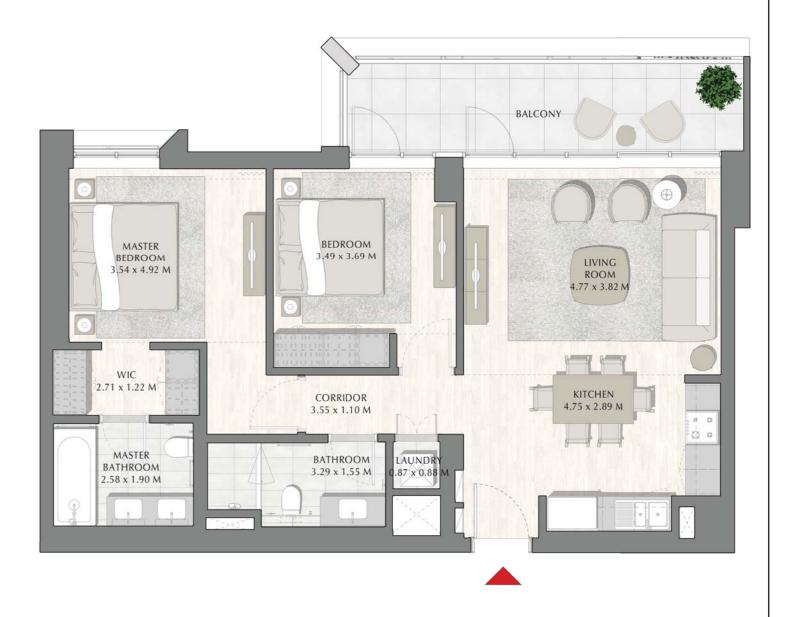

#### 3 BEDROOM

| APARTMENT AREA | 133.22 SQ.M. | 1433.97 SQ.FT. |
|----------------|--------------|----------------|
| BALCONY AREA   | 14.64 SQ.M.  | 157.58 SQ.FT.  |
| TOTAL AREA     | 147.86 SQ.M. | 1591.55 SQ.FT. |