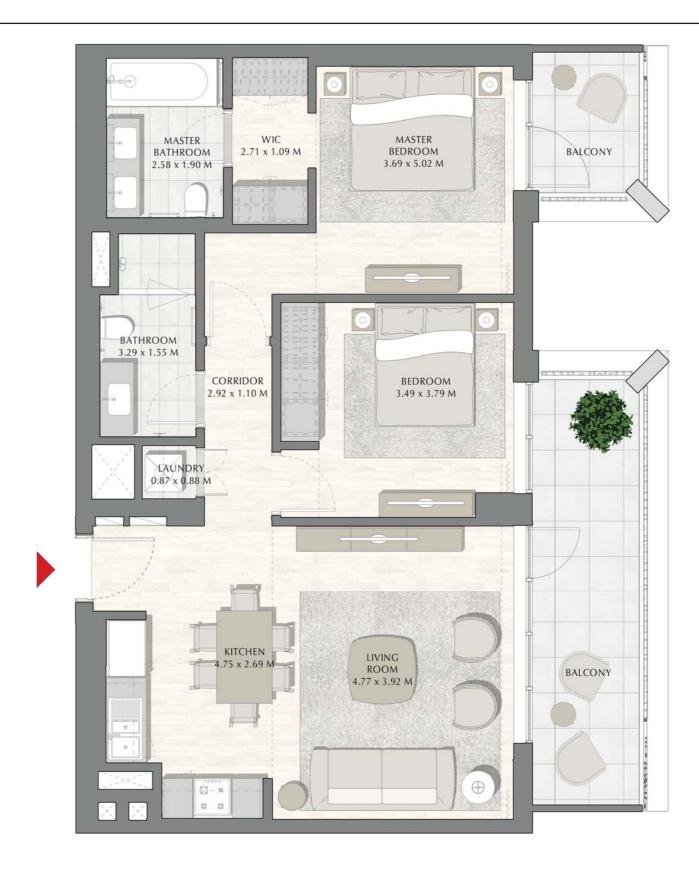

### SUNSET AT CREEK BEACH

BUILDING 2

LEVEL 2, 3, 4

UNIT 205, 305, 405

| APARTMENT AREA | 86.78 SQ.M.  | 934.09 SQ.FT.  |
|----------------|--------------|----------------|
| BALCONY AREA   | 25.42 SQ.M.  | 273.62 SQ.FT.  |
| TOTAL AREA     | 112.20 SQ.M. | 1207.71 SQ.FT. |