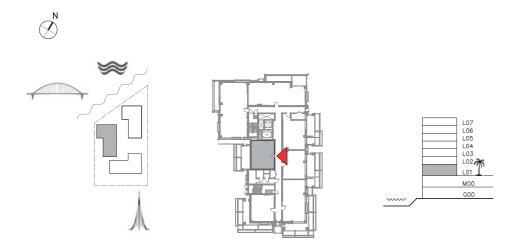

### SUNSET AT CREEK BEACH

BUILDING 2

LEVEL 1

**UNIT 101** 

| APARTMENT AREA | 59.81 SQ.M. | 643.79 SQ.FT. |
|----------------|-------------|---------------|
| BALCONY AREA   | 29.94 SQ.M. | 322.27 SQ.FT. |
| TOTAL AREA     | 89.75 SQ.M. | 966.06 SQ.FT. |