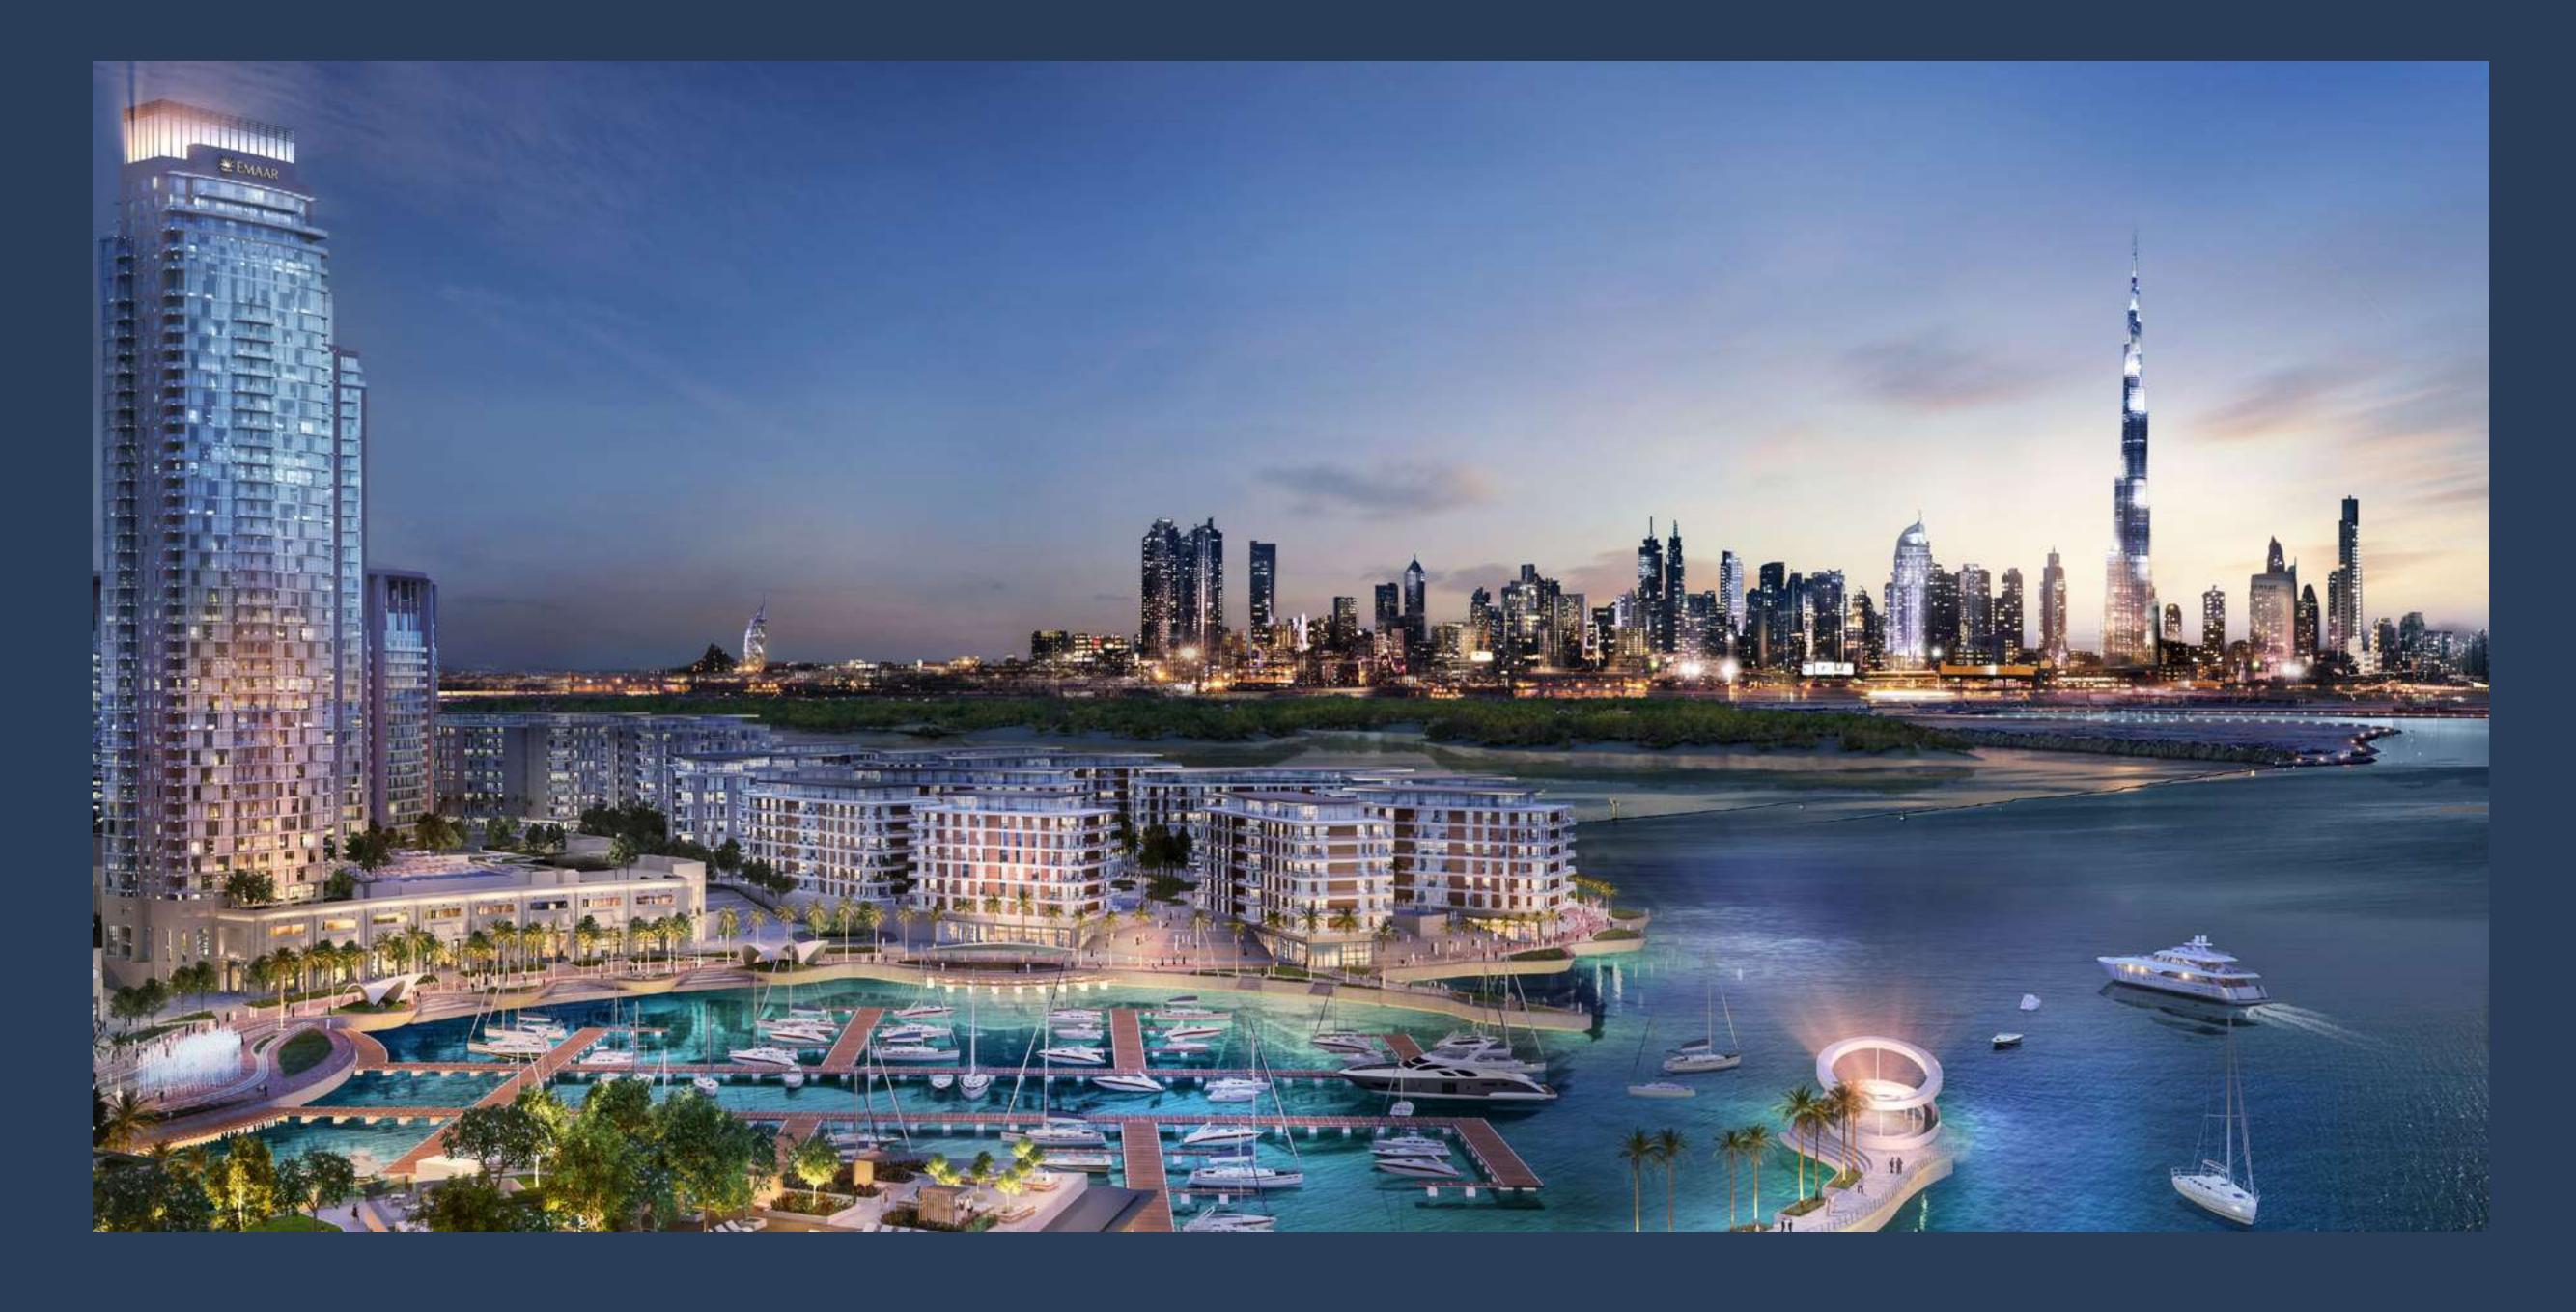

# DUBAI CREEK HARBOUR

Dubai Creek Harbour is an ultra-modern, stylish and pedestrian-friendly neighbourhood that integrates with Dubai's sustainable urban character. Situated along the historic Dubai Creek, Dubai Creek Harbour consists of 7.4 million sqm of residential space and 500,000 sqm of parks & open spaces with a viable mix of retail, business, recreation, and community facilities, all within walking distance.

#### CREK ISLAND

Creek Island is a waterfront development that mixes upscale residences with enticing leisure and recreational amenities to create a world-class waterfront community. The district's green central park, stunning marina, yacht club, and five-star hotels will all be popular destinations for residents to enjoy the district's breathtaking views and memorable experiences.

## CREEK MARINA

With a wide variety of retail, dining, and recreational options, Creek Marina never slows down. Landscaped pedestrian walkways offer stunning views of Downtown Dubai at dusk, while world-class art pieces add another layer to the trendsetting lifestyle.