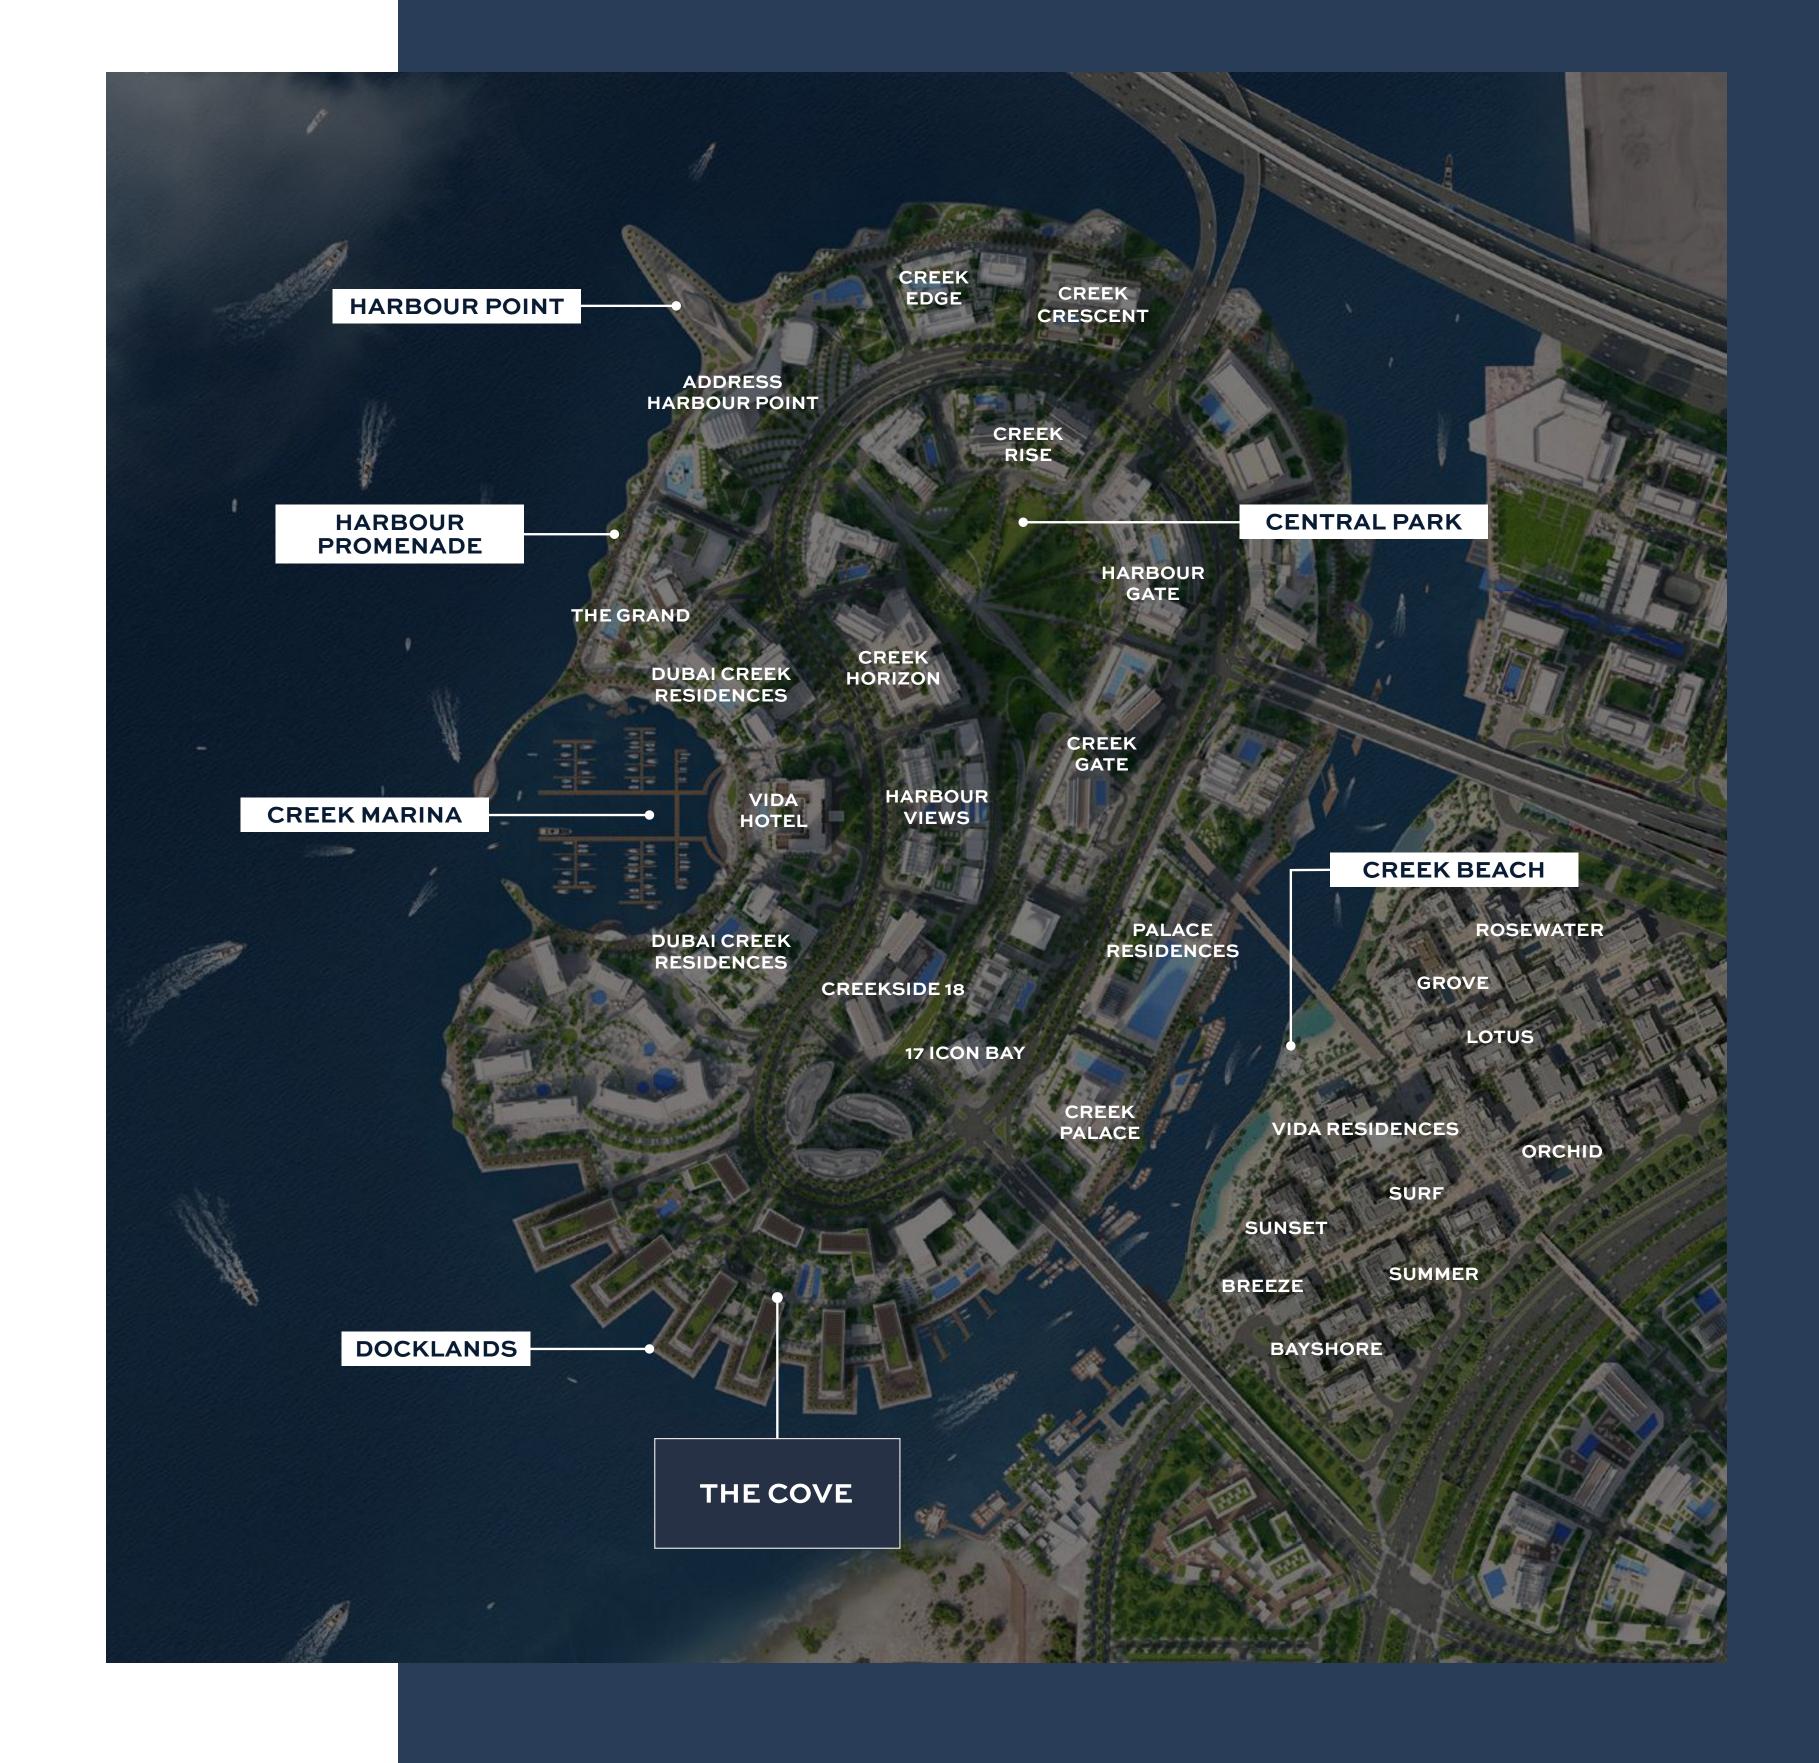

#### CREK ISLAND

Creek Island is a waterfront development that mixes upscale residences with enticing leisure and recreational amenities to create a world-class waterfront community. The district's green central park, stunning marina, yacht club, and five-star hotels will all be popular destinations for residents to enjoy the district's breathtaking views and memorable experiences.

## CREEK MARINA

With a wide variety of retail, dining, and recreational options, Creek Marina never slows down. Landscaped pedestrian walkways offer stunning views of Downtown Dubai at dusk, while world-class art pieces add another layer to the trendsetting lifestyle.

#### HARBOUR PROMENADE

Explore a bustling promenade, an impressive skyline as you sit back and relax on the Harbour Promenade's observation deck. Set sail across Dubai Creek's glistening waters and take in the city's cityscape from a unique vantage point. Enjoy a wonderful meal while taking in the breathtaking views between shopping and boating.

#### CENTRAL PARK

The heart of island living, Dubai Creek Harbour Central Park offers residents a tranquil refuge to unwind, first-class amenities to enjoy, and wide-open spaces to discover. With a total area of six football fields, Dubai's Central Park is one of the largest parks in the emirate and offers a variety of activities for the whole family.