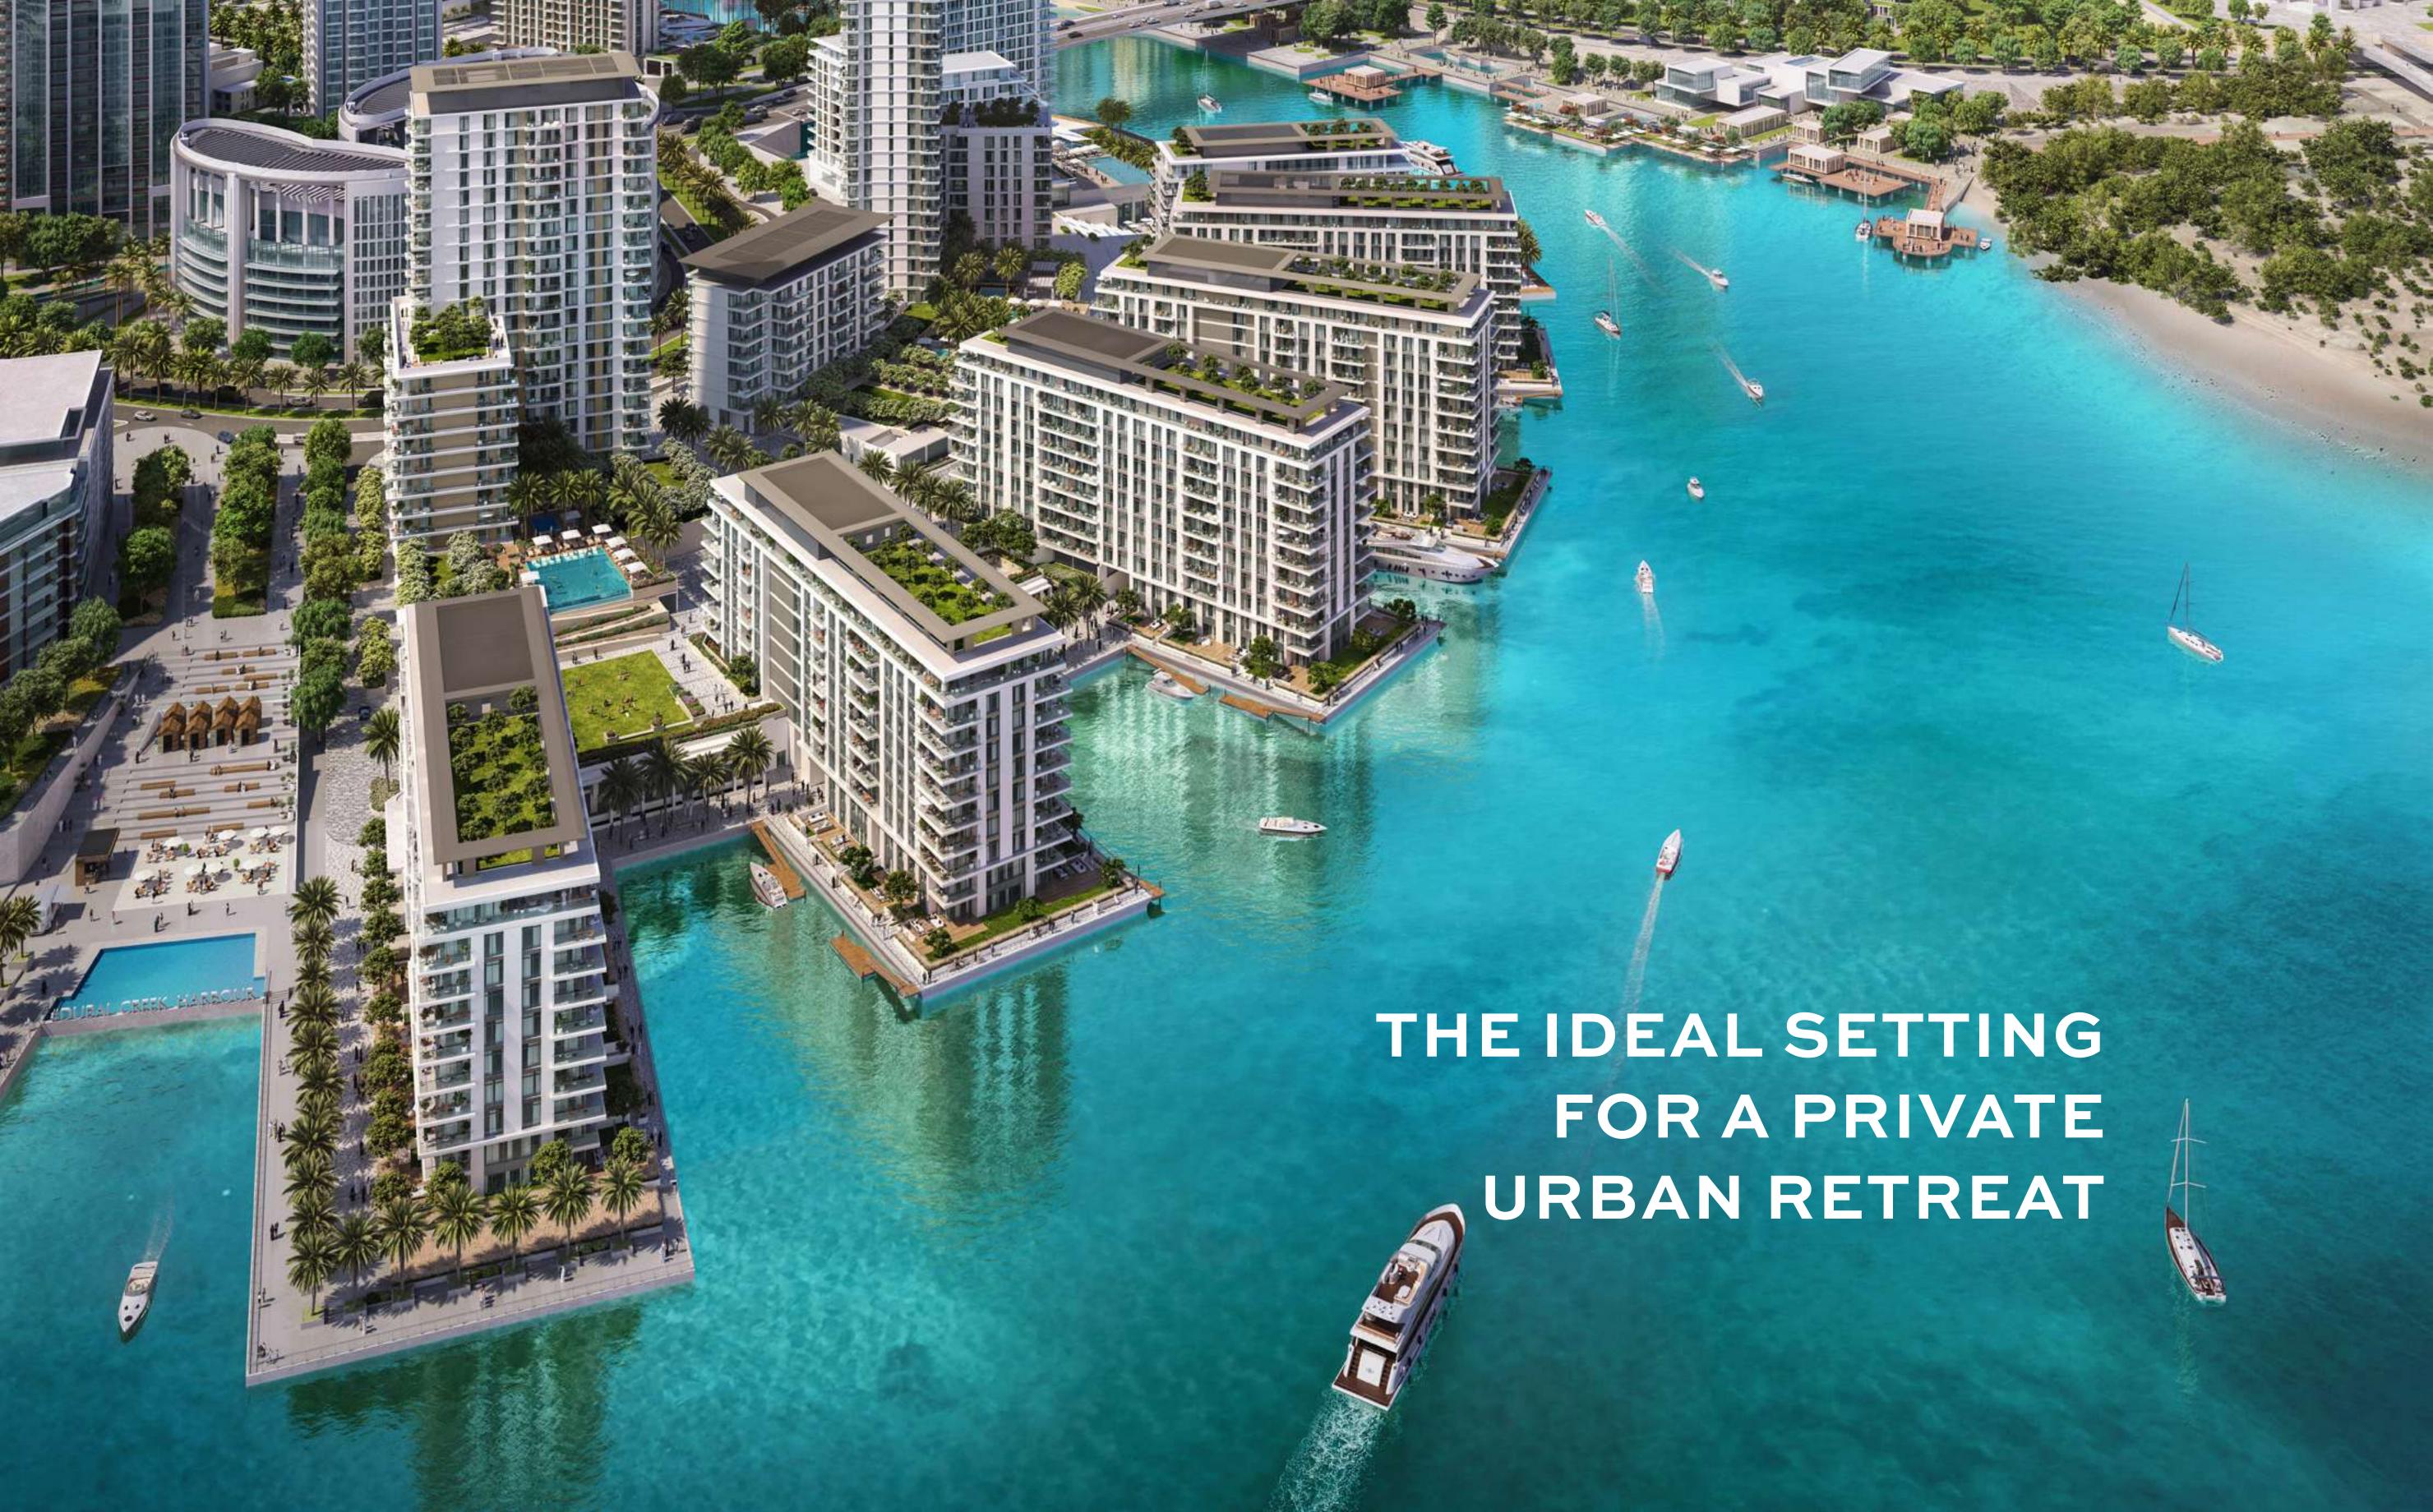

#### WATERFRONT PRIVATE OASIS

Modern conveniences coexist peacefully at THE COVE with the natural beauty surrounding you. Apartments in the opulent residential towers come in a wide selection of styles and sizes, ranging from 1, 2 & 3-bedroom apartments to 2 & 3-bedroom duplexes and 2, 3 & 4-bedroom townhouses.

With floor-to-ceiling windows overlooking the glittering Dubai skyline, a thriving promenade, and a marina right outside your door, the lifestyle of your dreams is closer than you ever thought.

#### SPACETO LIVE, BREATHE & UNWIND

Located in a prime location on Creek Island, THE COVE has a variety of amenities and features that are sure to please the whole family. These include a swimming pool for adults and children, a playground for the little ones, a bbq area where you can host friends and family, an outdoor movie theatre where you can take in the beautiful weather, a fully-equipped fitness centre that will help you maintain your healthy lifestyle, pocket parks, and even a pet-friendly park.