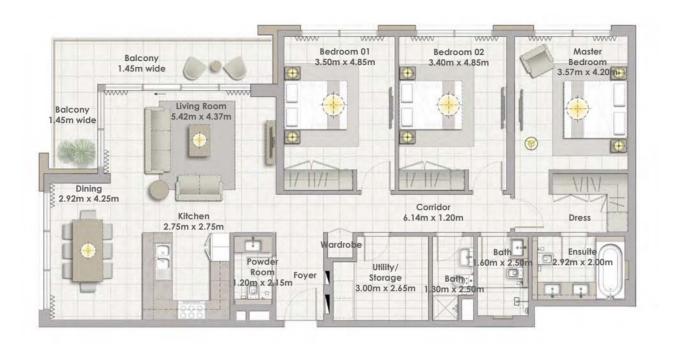

## FLOOR PLANS

BUILDING 2

Building 02 3 BEDROOM UNIT 01/ LEVELS 02-06

 Suite Area
 157.80 Sqm. / 1698.55 Sqft.

 Balcony Area
 18.31 Sqm. / 197.09 Sqft.

 Total Area
 176.11 Sqm. / 1895.63 Sqft.

Building 02 3 BEDROOM UNIT 02/ LEVELS 02-06