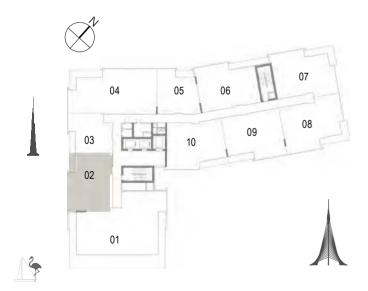

Building 02 1 BEDROOM UNIT 03/ LEVELS 01-06

| Suite Area   | 62.16 Sqm. / 669.08 Sqft. |
|--------------|---------------------------|
| Balcony Area | 6.38 Sqm. / 68.67 Sqft.   |
| Total Area   | 68.54 Sam. / 737.76 Saft. |