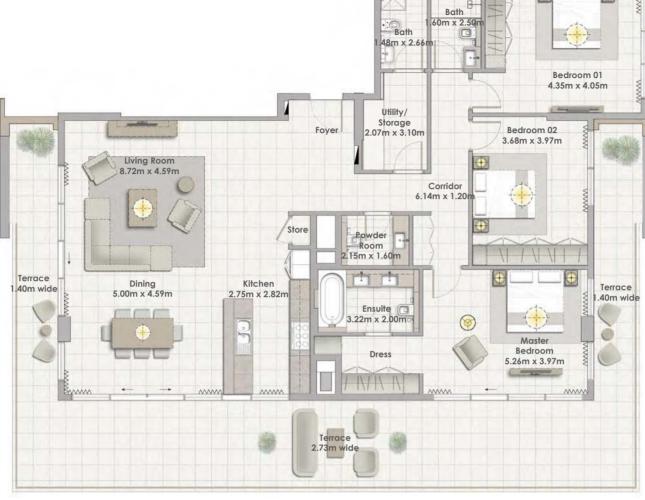

## FLOOR PLANS

BUILDING 2

Building 02 3 BEDROOM UNIT 01/ LEVELS 02-06

 Suite Area
 157.80 Sqm. / 1698.55 Sqft.

 Balcony Area
 18.31 Sqm. / 197.09 Sqft.

 Total Area
 176.11 Sqm. / 1895.63 Sqft.

Building 02 3 BEDROOM UNIT 02/ LEVELS 02-06