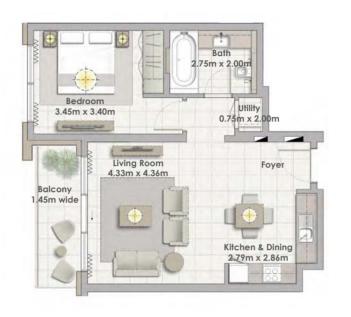

Building 02 1 BEDROOM UNIT 04/ LEVELS 01-06

| Suite Area   | 60.44 Sqm. / 650.57 Sqft. |
|--------------|---------------------------|
| Balcony Area | 7.02 Sqm. / 75.56 Sqft.   |
| Total Area   | 67.46 Sqm. / 726.13 Sqft. |