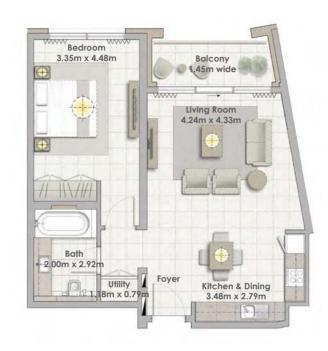

Building 02 1 BEDROOM UNIT 04/ LEVELS 01-06

| Suite Area   | 60.44 Sqm. / 650.57 Sqft. |
|--------------|---------------------------|
| Balcony Area | 7.02 Sqm. / 75.56 Sqft.   |
| Total Area   | 67.46 Sqm. / 726.13 Sqft. |