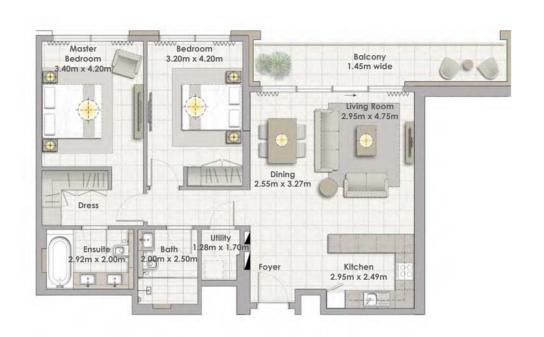

 Suite Area
 148.24 Sqm. / 1595.64 Sqft.

 Balcony Area
 14.78 Sqm. / 159.09 Sqft.

 Total Area
 163.02 Sqm. / 1754.73 Sqft.

Building 02 1 BEDROOM UNIT 05/ LEVEL 08

| Suite Area   | 67.15 Sqm. / 722.80 Sqft. |
|--------------|---------------------------|
| Balcony Area | 6.45 Sqm. / 69.43 Sqft.   |
| Total Area   | 73.60 Sam. / 792.22 Saft. |