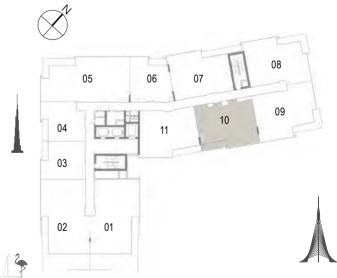

## FLOOR PLANS

BUILDING 2

Building 02 3 BEDROOM UNIT 01/ LEVELS 02-06

 Suite Area
 157.80 Sqm. / 1698.55 Sqft.

 Balcony Area
 18.31 Sqm. / 197.09 Sqft.

 Total Area
 176.11 Sqm. / 1895.63 Sqft.

Building 02 3 BEDROOM UNIT 02/ LEVELS 02-06