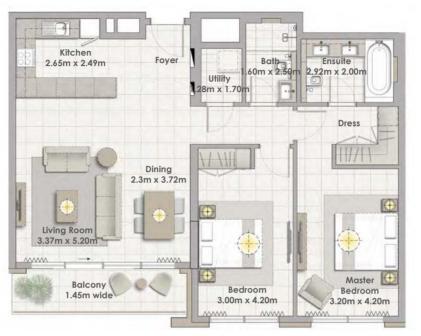

Building 02 2 BEDROOM UNIT 09/ LEVEL 08 Kitchen
2.65m x 2.49m
Foyer

Utility
1.28m x 1.70m

Dining
2.3m x 3.72m

Living Room
3.37m x 5.20m

Balcony
1.45m wide

Bedroom
3.00m x 4.20m

3.20m x 4.20m

Annual Properties of the propertie