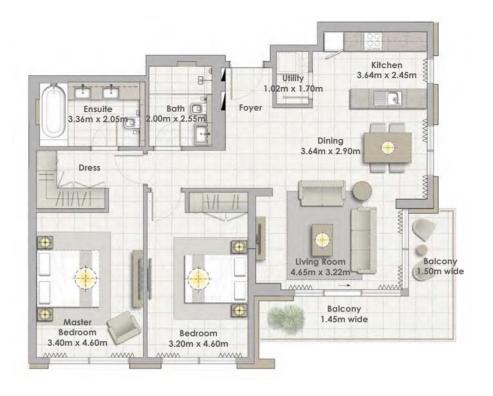

Building 02 2 BEDROOM UNIT 09/ LEVELS 01-06

 Suite Area
 108.25 Sqm. / 1165.19 Sqft.

 Balcony Area
 13.62 Sqm. / 146.60 Sqft.

 Total Area
 121.87 Sqm. / 1311.80 Sqft.

Building 02 2 BEDROOM UNIT 10/ LEVELS 01-06