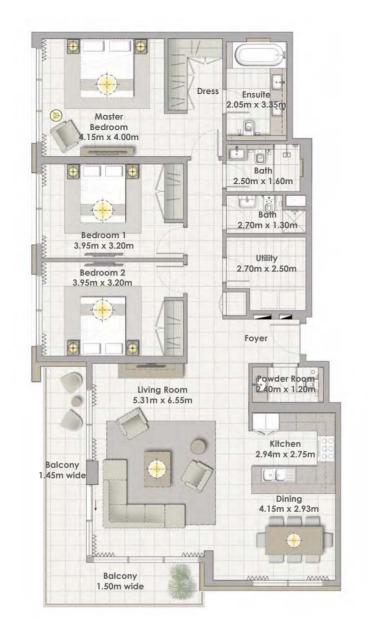

## FLOOR PLANS

BUILDING 2

Building 02 3 BEDROOM UNIT 01/ LEVELS 02-06

 Suite Area
 157.80 Sqm. / 1698.55 Sqft.

 Balcony Area
 18.31 Sqm. / 197.09 Sqft.

 Total Area
 176.11 Sqm. / 1895.63 Sqft.

Building 02 3 BEDROOM UNIT 02/ LEVELS 02-06