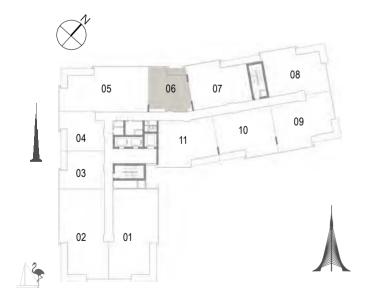

## FLOOR PLANS

BUILDING 2

Building 02 3 BEDROOM UNIT 01/ LEVELS 02-06

 Suite Area
 157.80 Sqm. / 1698.55 Sqft.

 Balcony Area
 18.31 Sqm. / 197.09 Sqft.

 Total Area
 176.11 Sqm. / 1895.63 Sqft.

Building 02 3 BEDROOM UNIT 02/ LEVELS 02-06