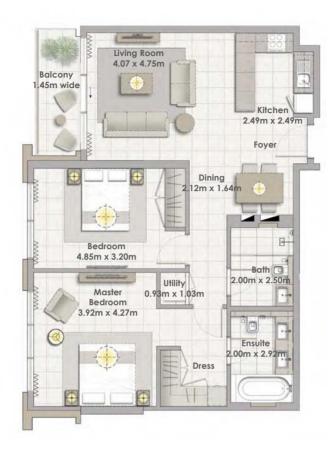

## FLOOR PLANS

BUILDING 2

Building 02 3 BEDROOM UNIT 01/ LEVELS 02-06

 Suite Area
 157.80 Sqm. / 1698.55 Sqft.

 Balcony Area
 18.31 Sqm. / 197.09 Sqft.

 Total Area
 176.11 Sqm. / 1895.63 Sqft.

Building 02 3 BEDROOM UNIT 02/ LEVELS 02-06