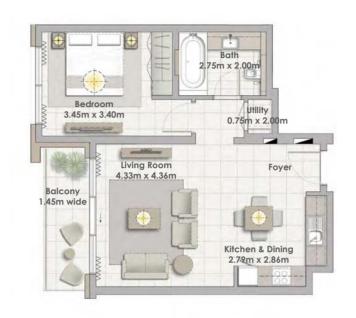

Building 02 1 BEDROOM UNIT 03/ LEVELS 01-06

| Suite Area   | 62.16 Sqm. / 669.08 Sqft. |
|--------------|---------------------------|
| Balcony Area | 6.38 Sqm. / 68.67 Sqft.   |
| Total Area   | 68.54 Sam. / 737.76 Saft. |