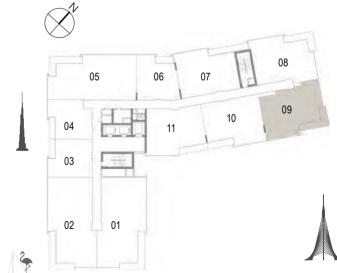

Building 02 2 BEDROOM UNIT 07/ LEVEL 08

 Suite Area
 103.43 Sqm. / 1113.31 Sqft.

 Balcony Area
 13.61 Sqm. / 146.50 Sqft.

 Total Area
 117.04 Sqm. / 1259.81 Sqft.

Building 02 2 BEDROOM UNIT 08/ LEVEL 08

| Suite Area   | 108.25 Sqm. / 1165.19 Sqft. |
|--------------|-----------------------------|
| Balcony Area | 13.62 Sqm. / 146.60 Sqft.   |
| Total Area   | 121.87 Sqm. / 1311.80 Sqft. |

Building 02 2 BEDROOM UNIT 09/ LEVEL 08 Kitchen
2.65m x 2.49m
Foyer

Utility
1.28m x 1.70m

Dining
2.3m x 3.72m

Living Room
3.37m x 5.20m

Balcony
1.45m wide

Bedroom
3.00m x 4.20m

3.20m x 4.20m

Annual Properties of the propertie

 Suite Area
 103.70 Sqm. / 1116.22 Sqft.

 Balcony Area
 8.52 Sqm. / 91.71 Sqft.

 Total Area
 112.22 Sqm. / 1207.93 Sqft.

Building 02 2 BEDROOM UNIT 10/ LEVEL 08

| Suite Area   | 103.75 Sqm. / 1116.76 Sqft. |
|--------------|-----------------------------|
| Balcony Area | 9.25 Sqm. / 99.57 Sqft.     |
| Total Area   | 113.00 Sqm. / 1216.32 Sqft. |