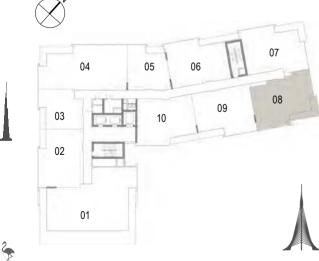

## FLOOR PLANS

BUILDING 2

Building 02 3 BEDROOM UNIT 01/ LEVELS 02-06

 Suite Area
 157.80 Sqm. / 1698.55 Sqft.

 Balcony Area
 18.31 Sqm. / 197.09 Sqft.

 Total Area
 176.11 Sqm. / 1895.63 Sqft.

Building 02 3 BEDROOM UNIT 02/ LEVELS 02-06