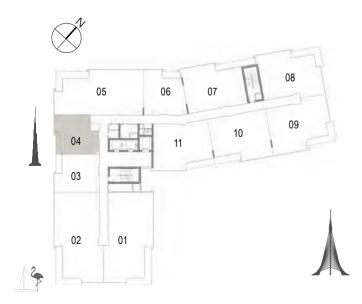

Building 02 1 BEDROOM UNIT 04/ LEVELS 01-06

| Suite Area   | 60.44 Sqm. / 650.57 Sqft. |
|--------------|---------------------------|
| Balcony Area | 7.02 Sqm. / 75.56 Sqft.   |
| Total Area   | 67.46 Sqm. / 726.13 Sqft. |