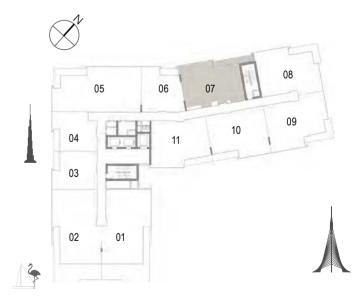

## FLOOR PLANS

BUILDING 2

Building 02 3 BEDROOM UNIT 01/ LEVELS 02-06

 Suite Area
 157.80 Sqm. / 1698.55 Sqft.

 Balcony Area
 18.31 Sqm. / 197.09 Sqft.

 Total Area
 176.11 Sqm. / 1895.63 Sqft.

Building 02 3 BEDROOM UNIT 02/ LEVELS 02-06