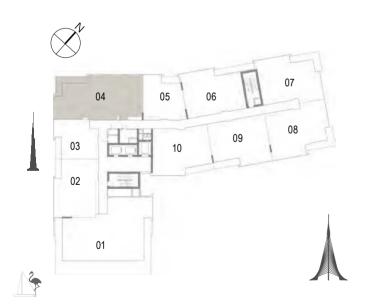

Building 02 1 BEDROOM UNIT 04/ LEVELS 01-06

| Suite Area   | 60.44 Sqm. / 650.57 Sqft. |
|--------------|---------------------------|
| Balcony Area | 7.02 Sqm. / 75.56 Sqft.   |
| Total Area   | 67.46 Sqm. / 726.13 Sqft. |