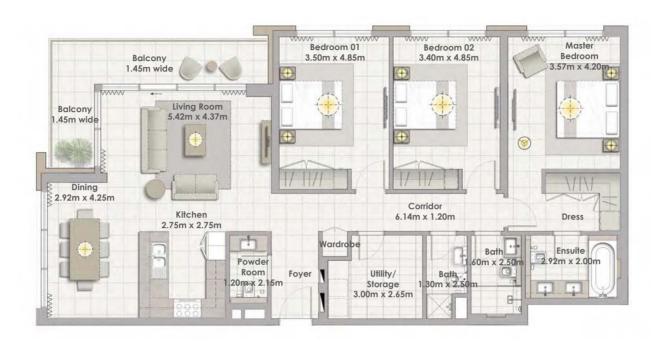

## FLOOR PLANS

BUILDING 2

Building 02 3 BEDROOM UNIT 01/ LEVELS 02-06

 Suite Area
 157.80 Sqm. / 1698.55 Sqft.

 Balcony Area
 18.31 Sqm. / 197.09 Sqft.

 Total Area
 176.11 Sqm. / 1895.63 Sqft.

Building 02 3 BEDROOM UNIT 02/ LEVELS 02-06