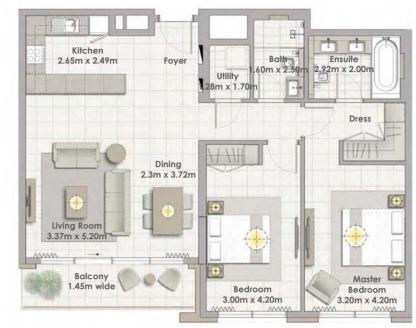

Building 02 2 BEDROOM UNIT 09/ LEVEL 08 Kitchen
2.65m x 2.49m
Foyer

Utility
1.28m x 1.70m

Dining
2.3m x 3.72m

Living Room
3.37m x 5.20m

Balcony
1.45m wide

Bedroom
3.00m x 4.20m

3.20m x 4.20m

Annual Properties of the propertie