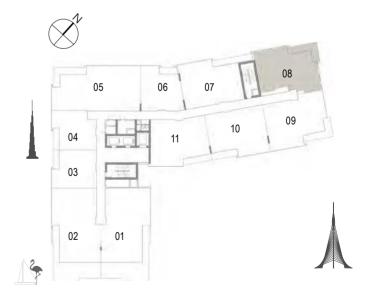

Building 02 3 BEDROOM UNIT 01/ LEVEL 08

 Suite Area
 187.23 Sqm. / 2015.33 Sqft.

 Terrace Area
 84.91 Sqm. / 913.96 Sqft.

 Total Area
 272.14 Sqm. / 2929.29 Sqft.

THE COVE

Building 02 2 BEDROOM UNIT 02/ LEVEL 08