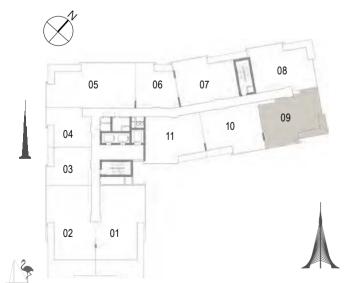

## FLOOR PLANS

BUILDING 2

Building 02 3 BEDROOM UNIT 01/ LEVELS 02-06

 Suite Area
 157.80 Sqm. / 1698.55 Sqft.

 Balcony Area
 18.31 Sqm. / 197.09 Sqft.

 Total Area
 176.11 Sqm. / 1895.63 Sqft.

Building 02 3 BEDROOM UNIT 02/ LEVELS 02-06