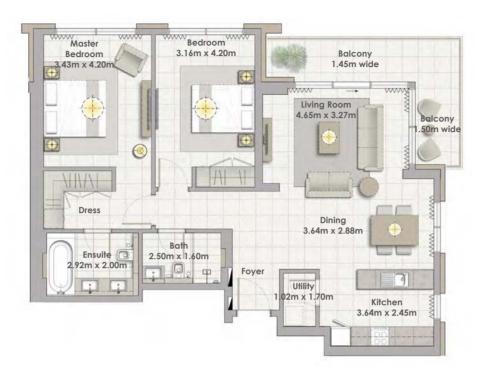

Building 02 2 BEDROOM UNIT 09/ LEVELS 01-06

 Suite Area
 108.25 Sqm. / 1165.19 Sqft.

 Balcony Area
 13.62 Sqm. / 146.60 Sqft.

 Total Area
 121.87 Sqm. / 1311.80 Sqft.

Building 02 2 BEDROOM UNIT 10/ LEVELS 01-06

Building 02 2 BEDROOM UNIT 08/ LEVEL 07

 Suite Area
 103.43 Sqm. / 1113.31 Sqft.

 Balcony Area
 13.61 Sqm. / 146.50 Sqft.

 Total Area
 117.04 Sqm. / 1259.81 Sqft.

Building 02 2 BEDROOM UNIT 09/ LEVEL 07

| Suite Area   | 108.25 Sqm. / 1165.19 Sqft. |
|--------------|-----------------------------|
| Balcony Area | 13.62 Sqm. / 146.60 Sqft.   |
| Total Area   | 121.87 Sqm. / 1311.80 Sqft. |