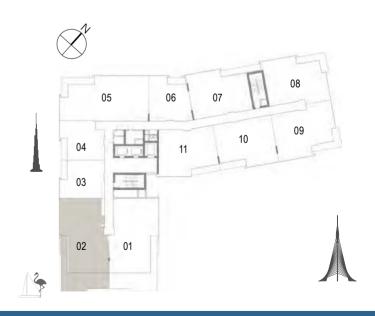

## FLOOR PLANS

BUILDING 2

Building 02 3 BEDROOM UNIT 01/ LEVELS 02-06

 Suite Area
 157.80 Sqm. / 1698.55 Sqft.

 Balcony Area
 18.31 Sqm. / 197.09 Sqft.

 Total Area
 176.11 Sqm. / 1895.63 Sqft.

Building 02 3 BEDROOM UNIT 02/ LEVELS 02-06