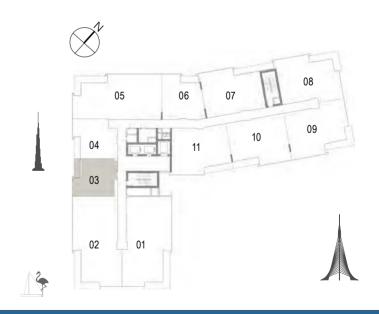

Building 02 1 BEDROOM UNIT 03/ LEVELS 01-06

| Suite Area   | 62.16 Sqm. / 669.08 Sqft. |
|--------------|---------------------------|
| Balcony Area | 6.38 Sqm. / 68.67 Sqft.   |
| Total Area   | 68.54 Sam. / 737.76 Saft. |