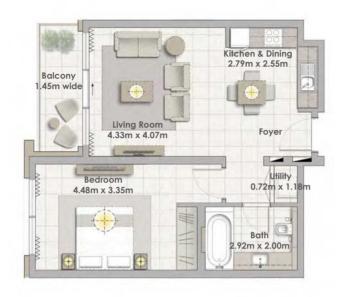

Building 02 1 BEDROOM UNIT 03/ LEVELS 01-06

| Suite Area   | 62.16 Sqm. / 669.08 Sqft. |
|--------------|---------------------------|
| Balcony Area | 6.38 Sqm. / 68.67 Sqft.   |
| Total Area   | 68.54 Sam. / 737.76 Saft. |