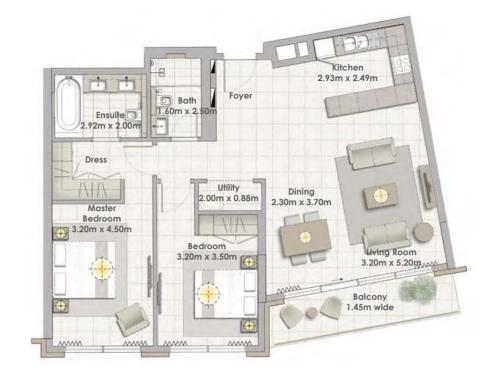

Building 02 2 BEDROOM UNIT 09/ LEVEL 08 Kitchen
2.65m x 2.49m
Foyer

Utility
1.28m x 1.70m

Dining
2.3m x 3.72m

Living Room
3.37m x 5.20m

Balcony
1.45m wide

Bedroom
3.00m x 4.20m

3.20m x 4.20m

Annual Properties of the propertie