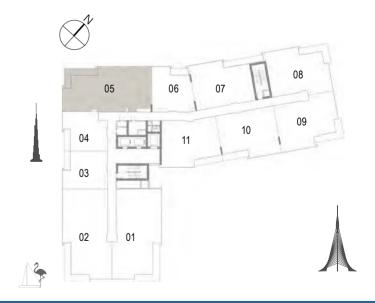

Building 02 3 BEDROOM UNIT 05/ LEVELS 01-06

 Suite Area
 148.24 Sqm. / 1595.64 Sqft.

 Balcony Area
 14.78 Sqm. / 159.09 Sqft.

 Total Area
 163.02 Sqm. / 1754.73 Sqft.

Building 02 1 BEDROOM UNIT 06/ LEVELS 01-06