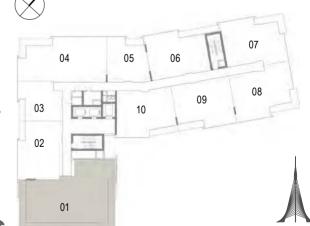

Building 02 3 BEDROOM UNIT 01/ LEVEL 08

 Suite Area
 187.23 Sqm. / 2015.33 Sqft.

 Terrace Area
 84.91 Sqm. / 913.96 Sqft.

 Total Area
 272.14 Sqm. / 2929.29 Sqft.

THE COVE

Building 02 2 BEDROOM UNIT 02/ LEVEL 08