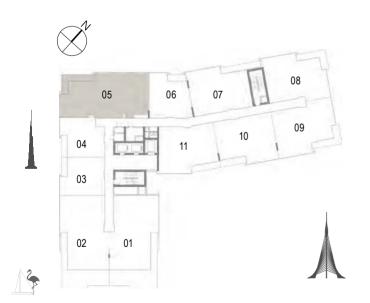

Building 02 3 BEDROOM UNIT 05/ LEVELS 01-06

 Suite Area
 148.24 Sqm. / 1595.64 Sqft.

 Balcony Area
 14.78 Sqm. / 159.09 Sqft.

 Total Area
 163.02 Sqm. / 1754.73 Sqft.

Building 02 1 BEDROOM UNIT 06/ LEVELS 01-06