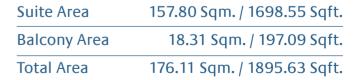

## FLOOR PLANS

BUILDING 2

Building 02 3 BEDROOM UNIT 01/ LEVELS 02-06

 Suite Area
 157.80 Sqm. / 1698.55 Sqft.

 Balcony Area
 18.31 Sqm. / 197.09 Sqft.

 Total Area
 176.11 Sqm. / 1895.63 Sqft.

Building 02 3 BEDROOM UNIT 02/ LEVELS 02-06