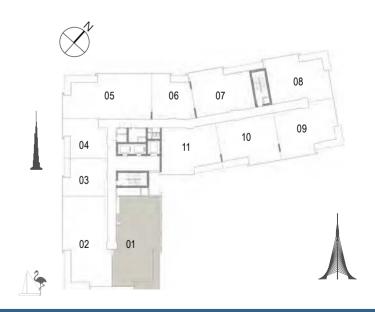

## FLOOR PLANS

BUILDING 2

Building 02 3 BEDROOM UNIT 01/ LEVELS 02-06

 Suite Area
 157.80 Sqm. / 1698.55 Sqft.

 Balcony Area
 18.31 Sqm. / 197.09 Sqft.

 Total Area
 176.11 Sqm. / 1895.63 Sqft.

Building 02 3 BEDROOM UNIT 02/ LEVELS 02-06