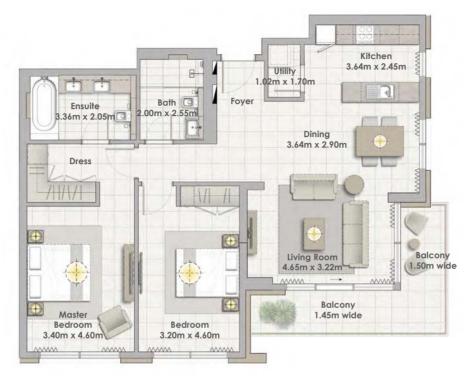

Building 02 2 BEDROOM UNIT 09/ LEVELS 01-06

 Suite Area
 108.25 Sqm. / 1165.19 Sqft.

 Balcony Area
 13.62 Sqm. / 146.60 Sqft.

 Total Area
 121.87 Sqm. / 1311.80 Sqft.

Building 02 2 BEDROOM UNIT 10/ LEVELS 01-06

| Suite Area   | 103.70 Sqm. / 1116.22 Sqft. |
|--------------|-----------------------------|
| Balcony Area | 8.52 Sqm. / 91.71 Sqft.     |
| Total Area   | 112.22 Sqm. / 1207.93 Sqft. |

Building 02 2 BEDROOM UNIT 11/ LEVELS 01-06