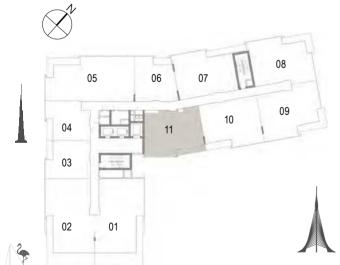

 Suite Area
 103.75 Sqm. / 1116.76 Sqft.

 Balcony Area
 9.25 Sqm. / 99.57 Sqft.

 Total Area
 113.00 Sqm. / 1216.32 Sqft.

THE COVE

Building 02 2 BEDROOM UNIT 01/ LEVEL 07

| Suite Area   | 130.17 Sqm. / 1401.14 Sqft. |
|--------------|-----------------------------|
| Terrace Area | 50.03 Sqm. / 538.52 Sqft.   |
| Total Area   | 180.20 Sqm. / 1939.66 Sqft. |