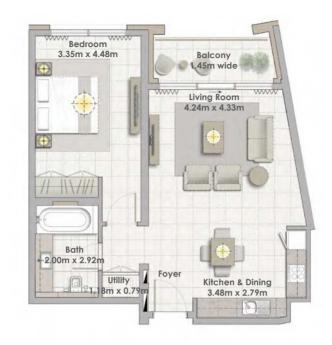

Building 02 1 BEDROOM UNIT 03/ LEVELS 01-06

| Suite Area   | 62.16 Sqm. / 669.08 Sqft. |
|--------------|---------------------------|
| Balcony Area | 6.38 Sqm. / 68.67 Sqft.   |
| Total Area   | 68.54 Sam. / 737.76 Saft. |

Building 02 1 BEDROOM UNIT 04/ LEVELS 01-06

| Suite Area   | 60.44 Sqm. / 650.57 Sqft. |
|--------------|---------------------------|
| Balcony Area | 7.02 Sqm. / 75.56 Sqft.   |
| Total Area   | 67.46 Sqm. / 726.13 Sqft. |