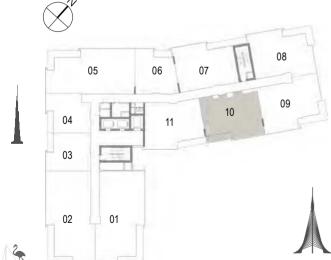

Building 02 2 BEDROOM UNIT 09/ LEVELS 01-06

 Suite Area
 108.25 Sqm. / 1165.19 Sqft.

 Balcony Area
 13.62 Sqm. / 146.60 Sqft.

 Total Area
 121.87 Sqm. / 1311.80 Sqft.

Building 02 2 BEDROOM UNIT 10/ LEVELS 01-06

| Suite Area   | 103.70 Sqm. / 1116.22 Sqft. |
|--------------|-----------------------------|
| Balcony Area | 8.52 Sqm. / 91.71 Sqft.     |
| Total Area   | 112.22 Sqm. / 1207.93 Sqft. |

Building 02 2 BEDROOM UNIT 11/ LEVELS 01-06