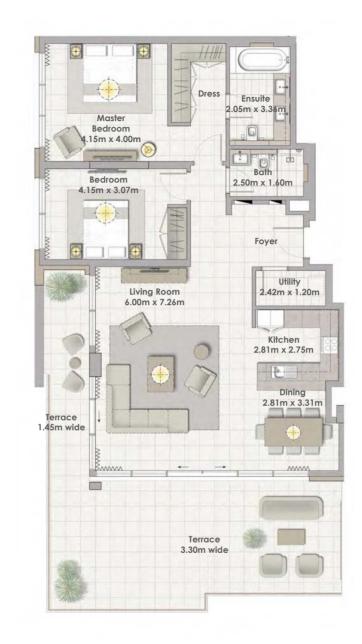

## FLOOR PLANS

BUILDING 2

Building 02 3 BEDROOM UNIT 01/ LEVELS 02-06

 Suite Area
 157.80 Sqm. / 1698.55 Sqft.

 Balcony Area
 18.31 Sqm. / 197.09 Sqft.

 Total Area
 176.11 Sqm. / 1895.63 Sqft.

Building 02 3 BEDROOM UNIT 02/ LEVELS 02-06