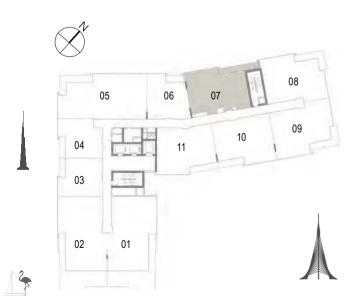

Building 02 3 BEDROOM UNIT 05/ LEVELS 01-06

 Suite Area
 148.24 Sqm. / 1595.64 Sqft.

 Balcony Area
 14.78 Sqm. / 159.09 Sqft.

 Total Area
 163.02 Sqm. / 1754.73 Sqft.

Building 02 1 BEDROOM UNIT 06/ LEVELS 01-06

| Suite Area   | 67.15 Sqm. / 722.80 Sqft. |
|--------------|---------------------------|
| Balcony Area | 6.45 Sqm. / 69.43 Sqft.   |
| Total Area   | 73.60 Sam. / 792.22 Saft. |

Building 02 2 BEDROOM UNIT 07/ LEVELS 01-06