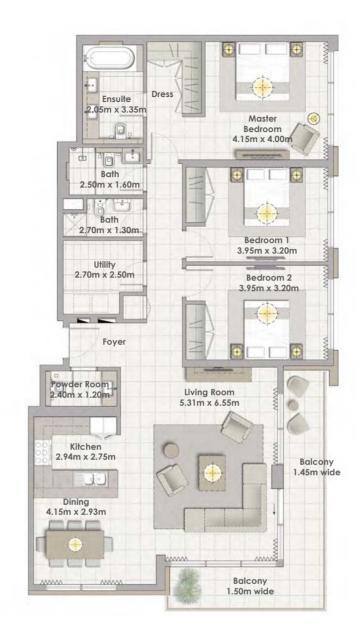

## FLOOR PLANS

BUILDING 2

Building 02 3 BEDROOM UNIT 01/ LEVELS 02-06

 Suite Area
 157.80 Sqm. / 1698.55 Sqft.

 Balcony Area
 18.31 Sqm. / 197.09 Sqft.

 Total Area
 176.11 Sqm. / 1895.63 Sqft.

Building 02 3 BEDROOM UNIT 02/ LEVELS 02-06