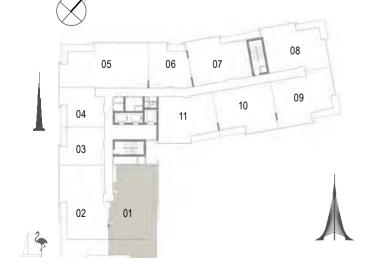

## FLOOR PLANS

BUILDING 2

Building 02 3 BEDROOM UNIT 01/ LEVELS 02-06

 Suite Area
 157.80 Sqm. / 1698.55 Sqft.

 Balcony Area
 18.31 Sqm. / 197.09 Sqft.

 Total Area
 176.11 Sqm. / 1895.63 Sqft.

Building 02 3 BEDROOM UNIT 02/ LEVELS 02-06