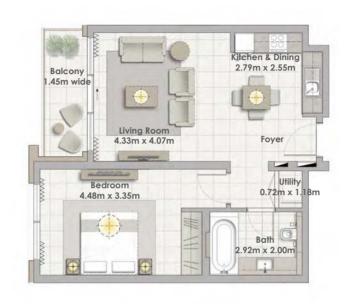

Building 02 1 BEDROOM UNIT 03/ LEVELS 01-06

| Suite Area   | 62.16 Sqm. / 669.08 Sqft. |
|--------------|---------------------------|
| Balcony Area | 6.38 Sqm. / 68.67 Sqft.   |
| Total Area   | 68.54 Sam. / 737.76 Saft. |