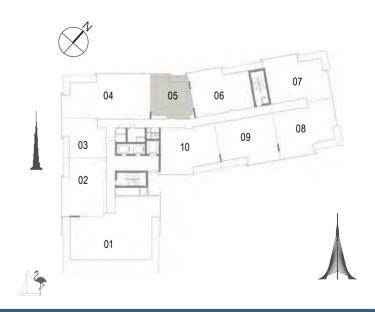

Building 02 3 BEDROOM UNIT 05/ LEVELS 01-06

 Suite Area
 148.24 Sqm. / 1595.64 Sqft.

 Balcony Area
 14.78 Sqm. / 159.09 Sqft.

 Total Area
 163.02 Sqm. / 1754.73 Sqft.

Building 02 1 BEDROOM UNIT 06/ LEVELS 01-06