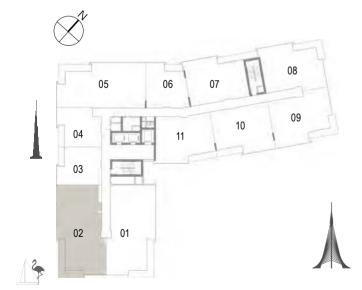

Building 02 1 BEDROOM UNIT 03/ LEVELS 01-06

| Suite Area   | 62.16 Sqm. / 669.08 Sqft. |
|--------------|---------------------------|
| Balcony Area | 6.38 Sqm. / 68.67 Sqft.   |
| Total Area   | 68.54 Sam. / 737.76 Saft. |