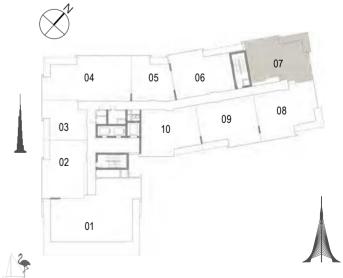

Building 02 2 BEDROOM UNIT 07/ LEVEL 07

| Suite Area   | 102.58 Sqm. / 1104.16 Sqft. |
|--------------|-----------------------------|
| Balcony Area | 13.60 Sqm. / 146.39 Sqft.   |
| Total Area   | 116.18 Sgm. / 1250.55 Sgft. |