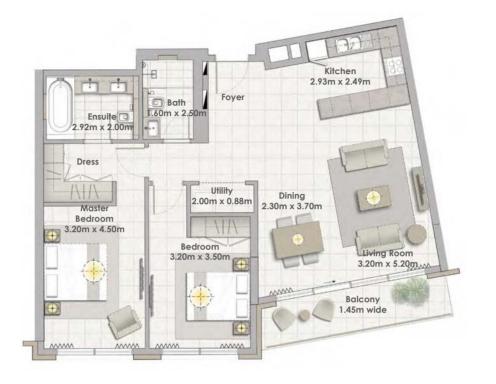

Building 02 2 BEDROOM UNIT 09/ LEVELS 01-06

 Suite Area
 108.25 Sqm. / 1165.19 Sqft.

 Balcony Area
 13.62 Sqm. / 146.60 Sqft.

 Total Area
 121.87 Sqm. / 1311.80 Sqft.

Building 02 2 BEDROOM UNIT 10/ LEVELS 01-06