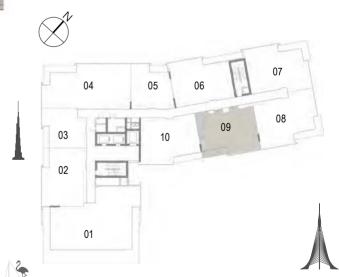

Building 02 3 BEDROOM UNIT 01/ LEVEL 08

 Suite Area
 187.23 Sqm. / 2015.33 Sqft.

 Terrace Area
 84.91 Sqm. / 913.96 Sqft.

 Total Area
 272.14 Sqm. / 2929.29 Sqft.

THE COVE

Building 02 2 BEDROOM UNIT 02/ LEVEL 08