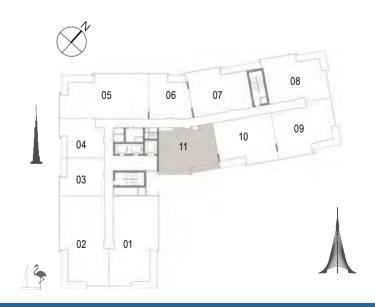

| Suite Area   | 103.70 Sqm. / 1116.22 Sqft. |
|--------------|-----------------------------|
| Balcony Area | 8.52 Sqm. / 91.71 Sqft.     |
| Total Area   | 112.22 Sqm. / 1207.93 Sqft. |

Building 02 2 BEDROOM UNIT 11/ LEVELS 01-06

 Suite Area
 103.75 Sqm. / 1116.76 Sqft.

 Balcony Area
 9.25 Sqm. / 99.57 Sqft.

 Total Area
 113.00 Sqm. / 1216.32 Sqft.

THE COVE

Building 02 2 BEDROOM UNIT 01/ LEVEL 07

| Suite Area   | 130.17 Sqm. / 1401.14 Sqft. |
|--------------|-----------------------------|
| Terrace Area | 50.03 Sqm. / 538.52 Sqft.   |
| Total Area   | 180.20 Sqm. / 1939.66 Sqft. |