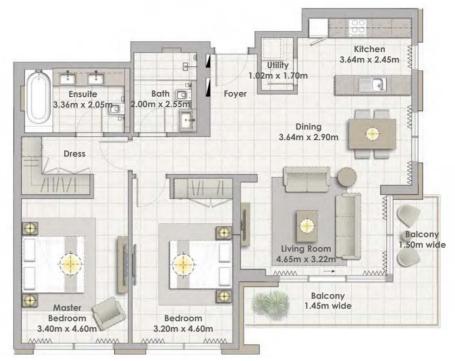

 Suite Area
 102.58 Sqm. / 1104.16 Sqft.

 Balcony Area
 13.60 Sqm. / 146.39 Sqft.

 Total Area
 116.18 Sqm. / 1250.55 Sqft.

Building 02 2 BEDROOM UNIT 08/ LEVELS 01-06

| Suite Area   | 103.43 Sqm. / 1113.31 Sqft. |
|--------------|-----------------------------|
| Balcony Area | 13.61 Sqm. / 146.50 Sqft.   |
| Total Area   | 117.04 Sqm. / 1259.81 Sqft. |

Building 02 2 BEDROOM UNIT 07/ LEVEL 07

| Suite Area   | 102.58 Sqm. / 1104.16 Sqft. |
|--------------|-----------------------------|
| Balcony Area | 13.60 Sqm. / 146.39 Sqft.   |
| Total Area   | 116.18 Sgm. / 1250.55 Sgft. |