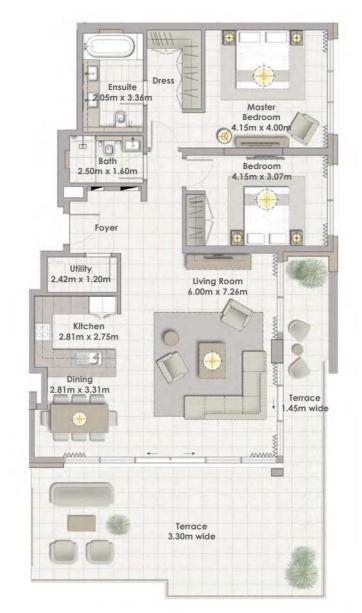

## FLOOR PLANS

BUILDING 2

Building 02 3 BEDROOM UNIT 01/ LEVELS 02-06

 Suite Area
 157.80 Sqm. / 1698.55 Sqft.

 Balcony Area
 18.31 Sqm. / 197.09 Sqft.

 Total Area
 176.11 Sqm. / 1895.63 Sqft.

Building 02 3 BEDROOM UNIT 02/ LEVELS 02-06