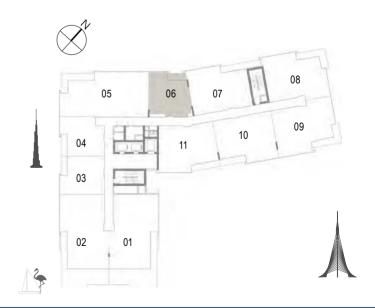

| Suite Area   | 67.15 Sqm. / 722.80 Sqft. |
|--------------|---------------------------|
| Balcony Area | 6.45 Sqm. / 69.43 Sqft.   |
| Total Area   | 73.60 Sam. / 792.22 Saft. |

Building 02 2 BEDROOM UNIT 07/ LEVELS 01-06