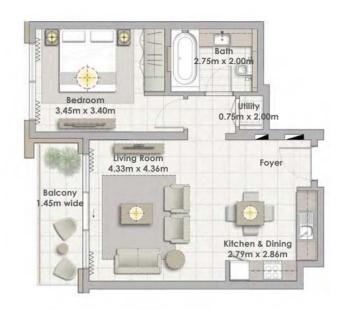

Building 02 1 BEDROOM UNIT 04/ LEVELS 01-06

| Suite Area   | 60.44 Sqm. / 650.57 Sqft. |
|--------------|---------------------------|
| Balcony Area | 7.02 Sqm. / 75.56 Sqft.   |
| Total Area   | 67.46 Sqm. / 726.13 Sqft. |