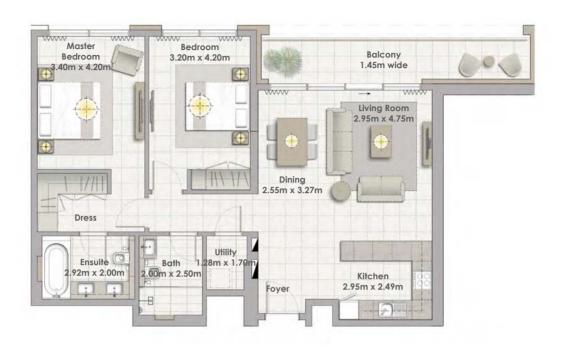

Building 02 2 BEDROOM UNIT 09/ LEVELS 01-06

 Suite Area
 108.25 Sqm. / 1165.19 Sqft.

 Balcony Area
 13.62 Sqm. / 146.60 Sqft.

 Total Area
 121.87 Sqm. / 1311.80 Sqft.

Building 02 2 BEDROOM UNIT 10/ LEVELS 01-06

| Suite Area   | 103.70 Sqm. / 1116.22 Sqft. |
|--------------|-----------------------------|
| Balcony Area | 8.52 Sqm. / 91.71 Sqft.     |
| Total Area   | 112.22 Sqm. / 1207.93 Sqft. |

Building 02 2 BEDROOM UNIT 11/ LEVELS 01-06