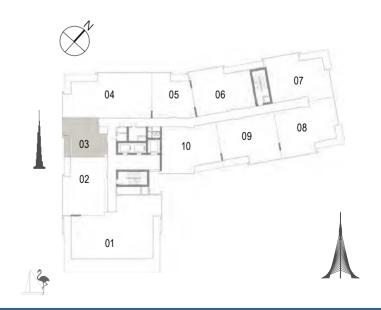

Building 02 1 BEDROOM UNIT 03/ LEVELS 01-06

| Suite Area   | 62.16 Sqm. / 669.08 Sqft. |
|--------------|---------------------------|
| Balcony Area | 6.38 Sqm. / 68.67 Sqft.   |
| Total Area   | 68.54 Sam. / 737.76 Saft. |