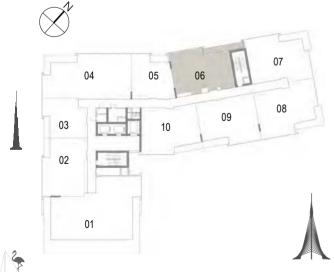

## FLOOR PLANS

BUILDING 2

Building 02 3 BEDROOM UNIT 01/ LEVELS 02-06

 Suite Area
 157.80 Sqm. / 1698.55 Sqft.

 Balcony Area
 18.31 Sqm. / 197.09 Sqft.

 Total Area
 176.11 Sqm. / 1895.63 Sqft.

Building 02 3 BEDROOM UNIT 02/ LEVELS 02-06