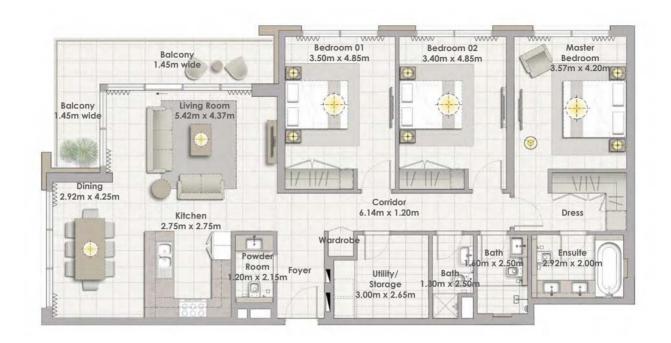

Building 02 3 BEDROOM UNIT 05/ LEVELS 01-06

 Suite Area
 148.24 Sqm. / 1595.64 Sqft.

 Balcony Area
 14.78 Sqm. / 159.09 Sqft.

 Total Area
 163.02 Sqm. / 1754.73 Sqft.

Building 02 1 BEDROOM UNIT 06/ LEVELS 01-06