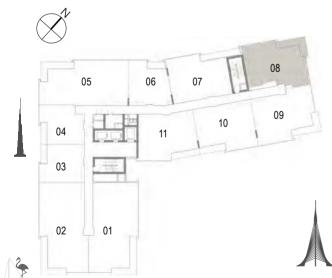

Building 02 3 BEDROOM UNIT 01/ LEVEL 08

 Suite Area
 187.23 Sqm. / 2015.33 Sqft.

 Terrace Area
 84.91 Sqm. / 913.96 Sqft.

 Total Area
 272.14 Sqm. / 2929.29 Sqft.

THE COVE

Building 02 2 BEDROOM UNIT 02/ LEVEL 08

| Suite Area   | 98.30 Sqm. / 1058.09 Sqft.  |
|--------------|-----------------------------|
| Balcony Area | 6.38 Sqm. / 68.67 Sqft.     |
| Total Area   | 104.68 Sqm. / 1126.77 Sqft. |

Building 02 1 BEDROOM UNIT 03/ LEVEL 08

| Suite Area   | 60.44 Sqm. / 650.57 Sqft. |
|--------------|---------------------------|
| Balcony Area | 7.02 Sqm. / 75.56 Sqft.   |
| Total Area   | 67.46 Sgm. / 726.13 Sgft. |

Building 02 3 BEDROOM UNIT 04/ LEVEL 08

 Suite Area
 148.24 Sqm. / 1595.64 Sqft.

 Balcony Area
 14.78 Sqm. / 159.09 Sqft.

 Total Area
 163.02 Sqm. / 1754.73 Sqft.

Building 02 1 BEDROOM UNIT 05/ LEVEL 08

| Suite Area   | 67.15 Sqm. / 722.80 Sqft. |
|--------------|---------------------------|
| Balcony Area | 6.45 Sqm. / 69.43 Sqft.   |
| Total Area   | 73.60 Sam. / 792.22 Saft. |

Building 02 2 BEDROOM UNIT 06/ LEVEL 08

| Suite Area   | 102.58 Sqm. / 1104.16 Sqft. |
|--------------|-----------------------------|
| Balcony Area | 13.60 Sqm. / 146.39 Sqft.   |
| Total Area   | 116.18 Sqm. / 1250.55 Sqft. |

Building 02 2 BEDROOM UNIT 07/ LEVEL 08

 Suite Area
 103.43 Sqm. / 1113.31 Sqft.

 Balcony Area
 13.61 Sqm. / 146.50 Sqft.

 Total Area
 117.04 Sqm. / 1259.81 Sqft.

Building 02 2 BEDROOM UNIT 08/ LEVEL 08

| Suite Area   | 108.25 Sqm. / 1165.19 Sqft. |
|--------------|-----------------------------|
| Balcony Area | 13.62 Sqm. / 146.60 Sqft.   |
| Total Area   | 121.87 Sqm. / 1311.80 Sqft. |