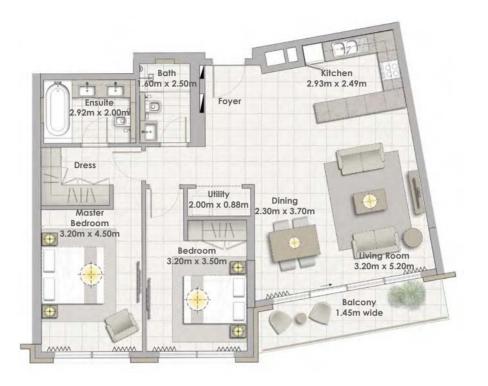

Building 02 2 BEDROOM UNIT 07/ LEVEL 08

 Suite Area
 103.43 Sqm. / 1113.31 Sqft.

 Balcony Area
 13.61 Sqm. / 146.50 Sqft.

 Total Area
 117.04 Sqm. / 1259.81 Sqft.

Building 02 2 BEDROOM UNIT 08/ LEVEL 08

| Suite Area   | 108.25 Sqm. / 1165.19 Sqft. |
|--------------|-----------------------------|
| Balcony Area | 13.62 Sqm. / 146.60 Sqft.   |
| Total Area   | 121.87 Sqm. / 1311.80 Sqft. |

Building 02 2 BEDROOM UNIT 09/ LEVEL 08 Kitchen
2.65m x 2.49m
Foyer

Utility
1.28m x 1.70m

Dining
2.3m x 3.72m

Living Room
3.37m x 5.20m

Balcony
1.45m wide

Bedroom
3.00m x 4.20m

3.20m x 4.20m

Annual Properties of the propertie