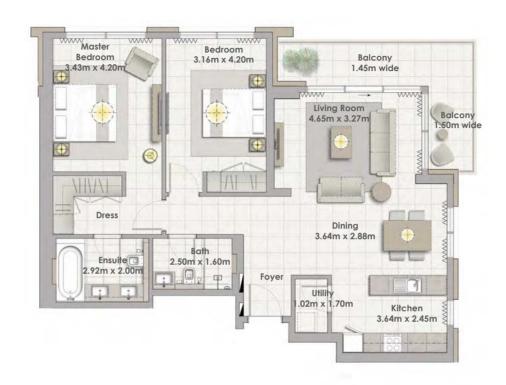

Building 02 2 BEDROOM UNIT 07/ LEVEL 07

| Suite Area   | 102.58 Sqm. / 1104.16 Sqft. |
|--------------|-----------------------------|
| Balcony Area | 13.60 Sqm. / 146.39 Sqft.   |
| Total Area   | 116.18 Sgm. / 1250.55 Sgft. |