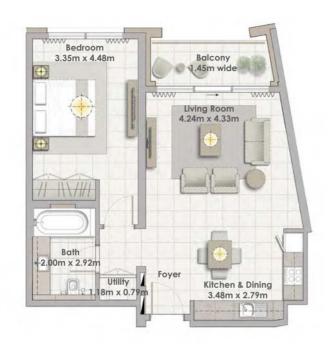

| Suite Area   | 67.15 Sqm. / 722.80 Sqft. |
|--------------|---------------------------|
| Balcony Area | 6.45 Sqm. / 69.43 Sqft.   |
| Total Area   | 73.60 Sam. / 792.22 Saft. |

Building 02 2 BEDROOM UNIT 07/ LEVELS 01-06