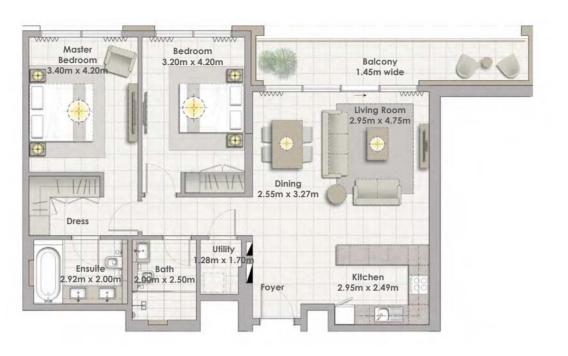

Building 02 2 BEDROOM UNIT 09/ LEVELS 01-06

 Suite Area
 108.25 Sqm. / 1165.19 Sqft.

 Balcony Area
 13.62 Sqm. / 146.60 Sqft.

 Total Area
 121.87 Sqm. / 1311.80 Sqft.

Building 02 2 BEDROOM UNIT 10/ LEVELS 01-06