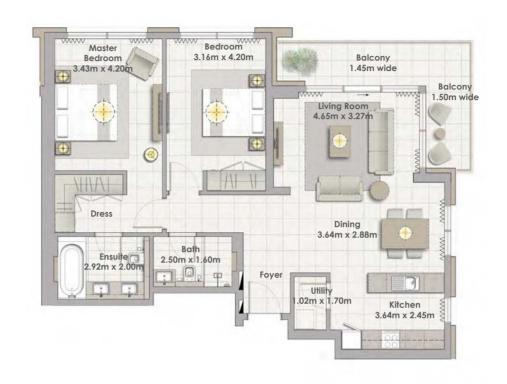

Building 02 3 BEDROOM UNIT 01/ LEVEL 08

 Suite Area
 187.23 Sqm. / 2015.33 Sqft.

 Terrace Area
 84.91 Sqm. / 913.96 Sqft.

 Total Area
 272.14 Sqm. / 2929.29 Sqft.

THE COVE

Building 02 2 BEDROOM UNIT 02/ LEVEL 08