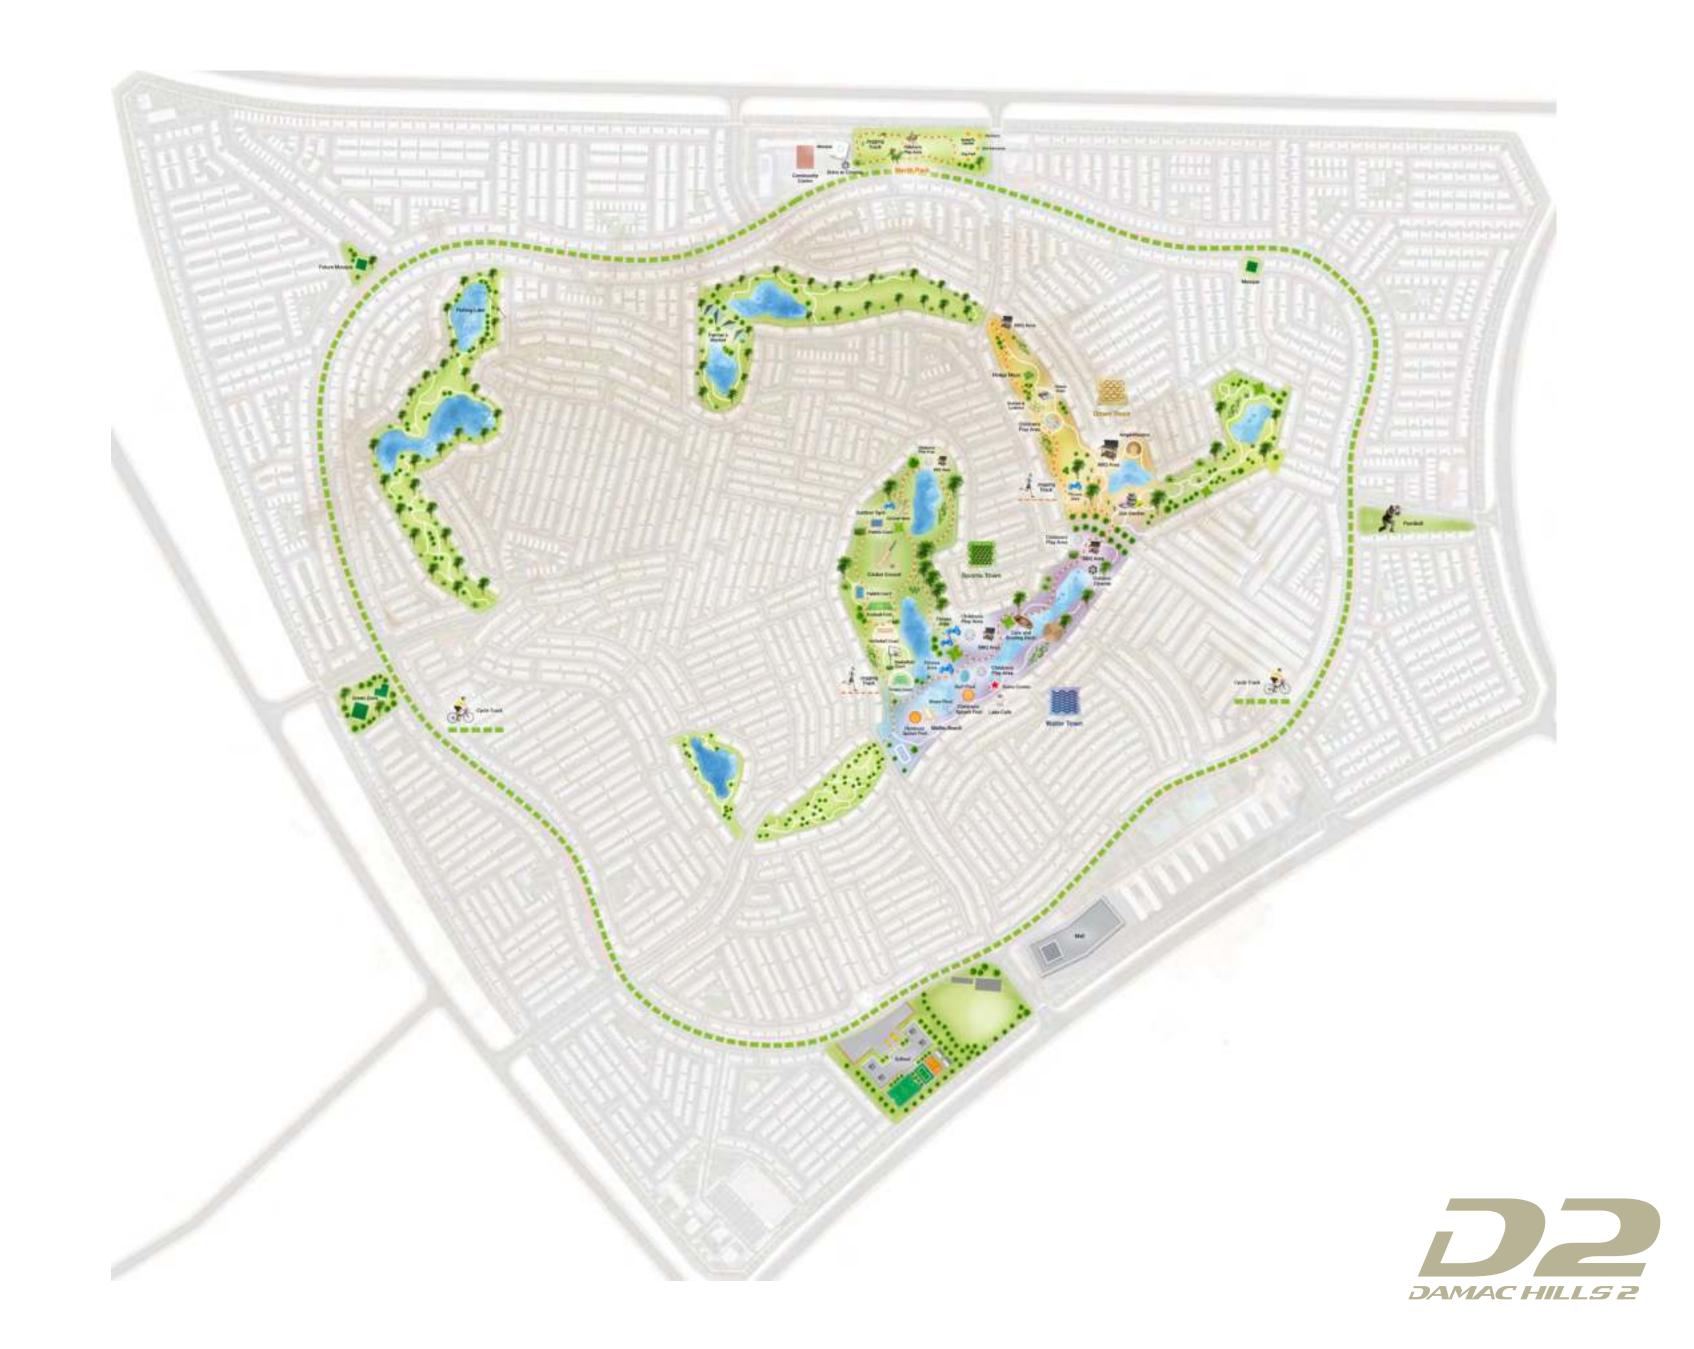

# DISCOVER YOUR WATER WONDERLAND

# DISCOVER YOUR LOVE FOR THE GAME

Step into character on the courts and fields at DAMAC Hills 2 and lose yourself in the sports you love.

Equipped for hours of endless exhilaration, Sports Town has it all – an outdoor gym, a cricket pitch and nets, tennis and padel tennis courts, volleyball, basketball, football facilities and much more.

# DISCOVER THE LIFE YOU LOVE

Get away from the everyday and celebrate the outdoors Down Town, a space dedicated to good energy and great times.

Start your day with yoga in a Zen garden, followed by a relaxed stroll through lush greenery and a family barbecue to look forward to.

# DISCOVER YOUR WINNING STREAK

Ready for a little action and adventure?

Assemble your team and head to the paintball park for a true test of agility, strategy and competitive spirit, all tied together with a massive dose of fun!