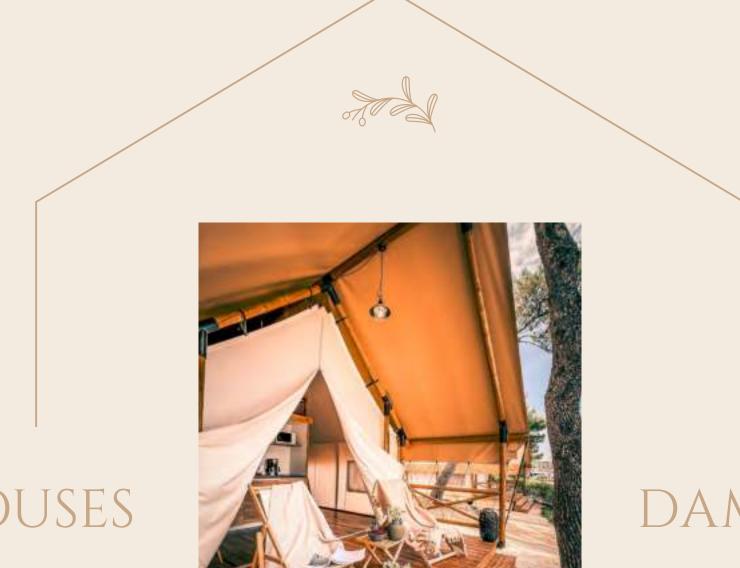

#### FH-3500

The European farmhouses are adept at transporting you to the peaceful meadows of the Netherlands or Belgium. The Farmhouses themselves measure 3,500 sq.ft. and have an additional 6,500 sq.ft. that you can dedicate to continental amenities, such as fully-equipped horse stables, a farm animal barnyard, an exotic flower garden, a sunken fire pit, a relaxation retreat and a glamping tent area.

### THE NORTH AMERICAN STYLE

FH-6500

The massive North American style farmhouses are frontier-living, perfected. Enjoy massive porches, living areas that are centred around the main entrance and large bedrooms that are located in a separate connected wing. All of this resides within a spectacular 6,500 sq.ft. leaving you with 13,500 sq.ft. more to add more Wild West-inspired amenities, such as an outdoor VIP cinema, a sunken fire pit, fully-equipped horse stables with a personal horse trail, a state-of-the-art hydroponic farm and a relaxation retreat, farm animal barnyard, an exotic flower garden, a sunken fire pit, a relaxation retreat and a glamping tent area.