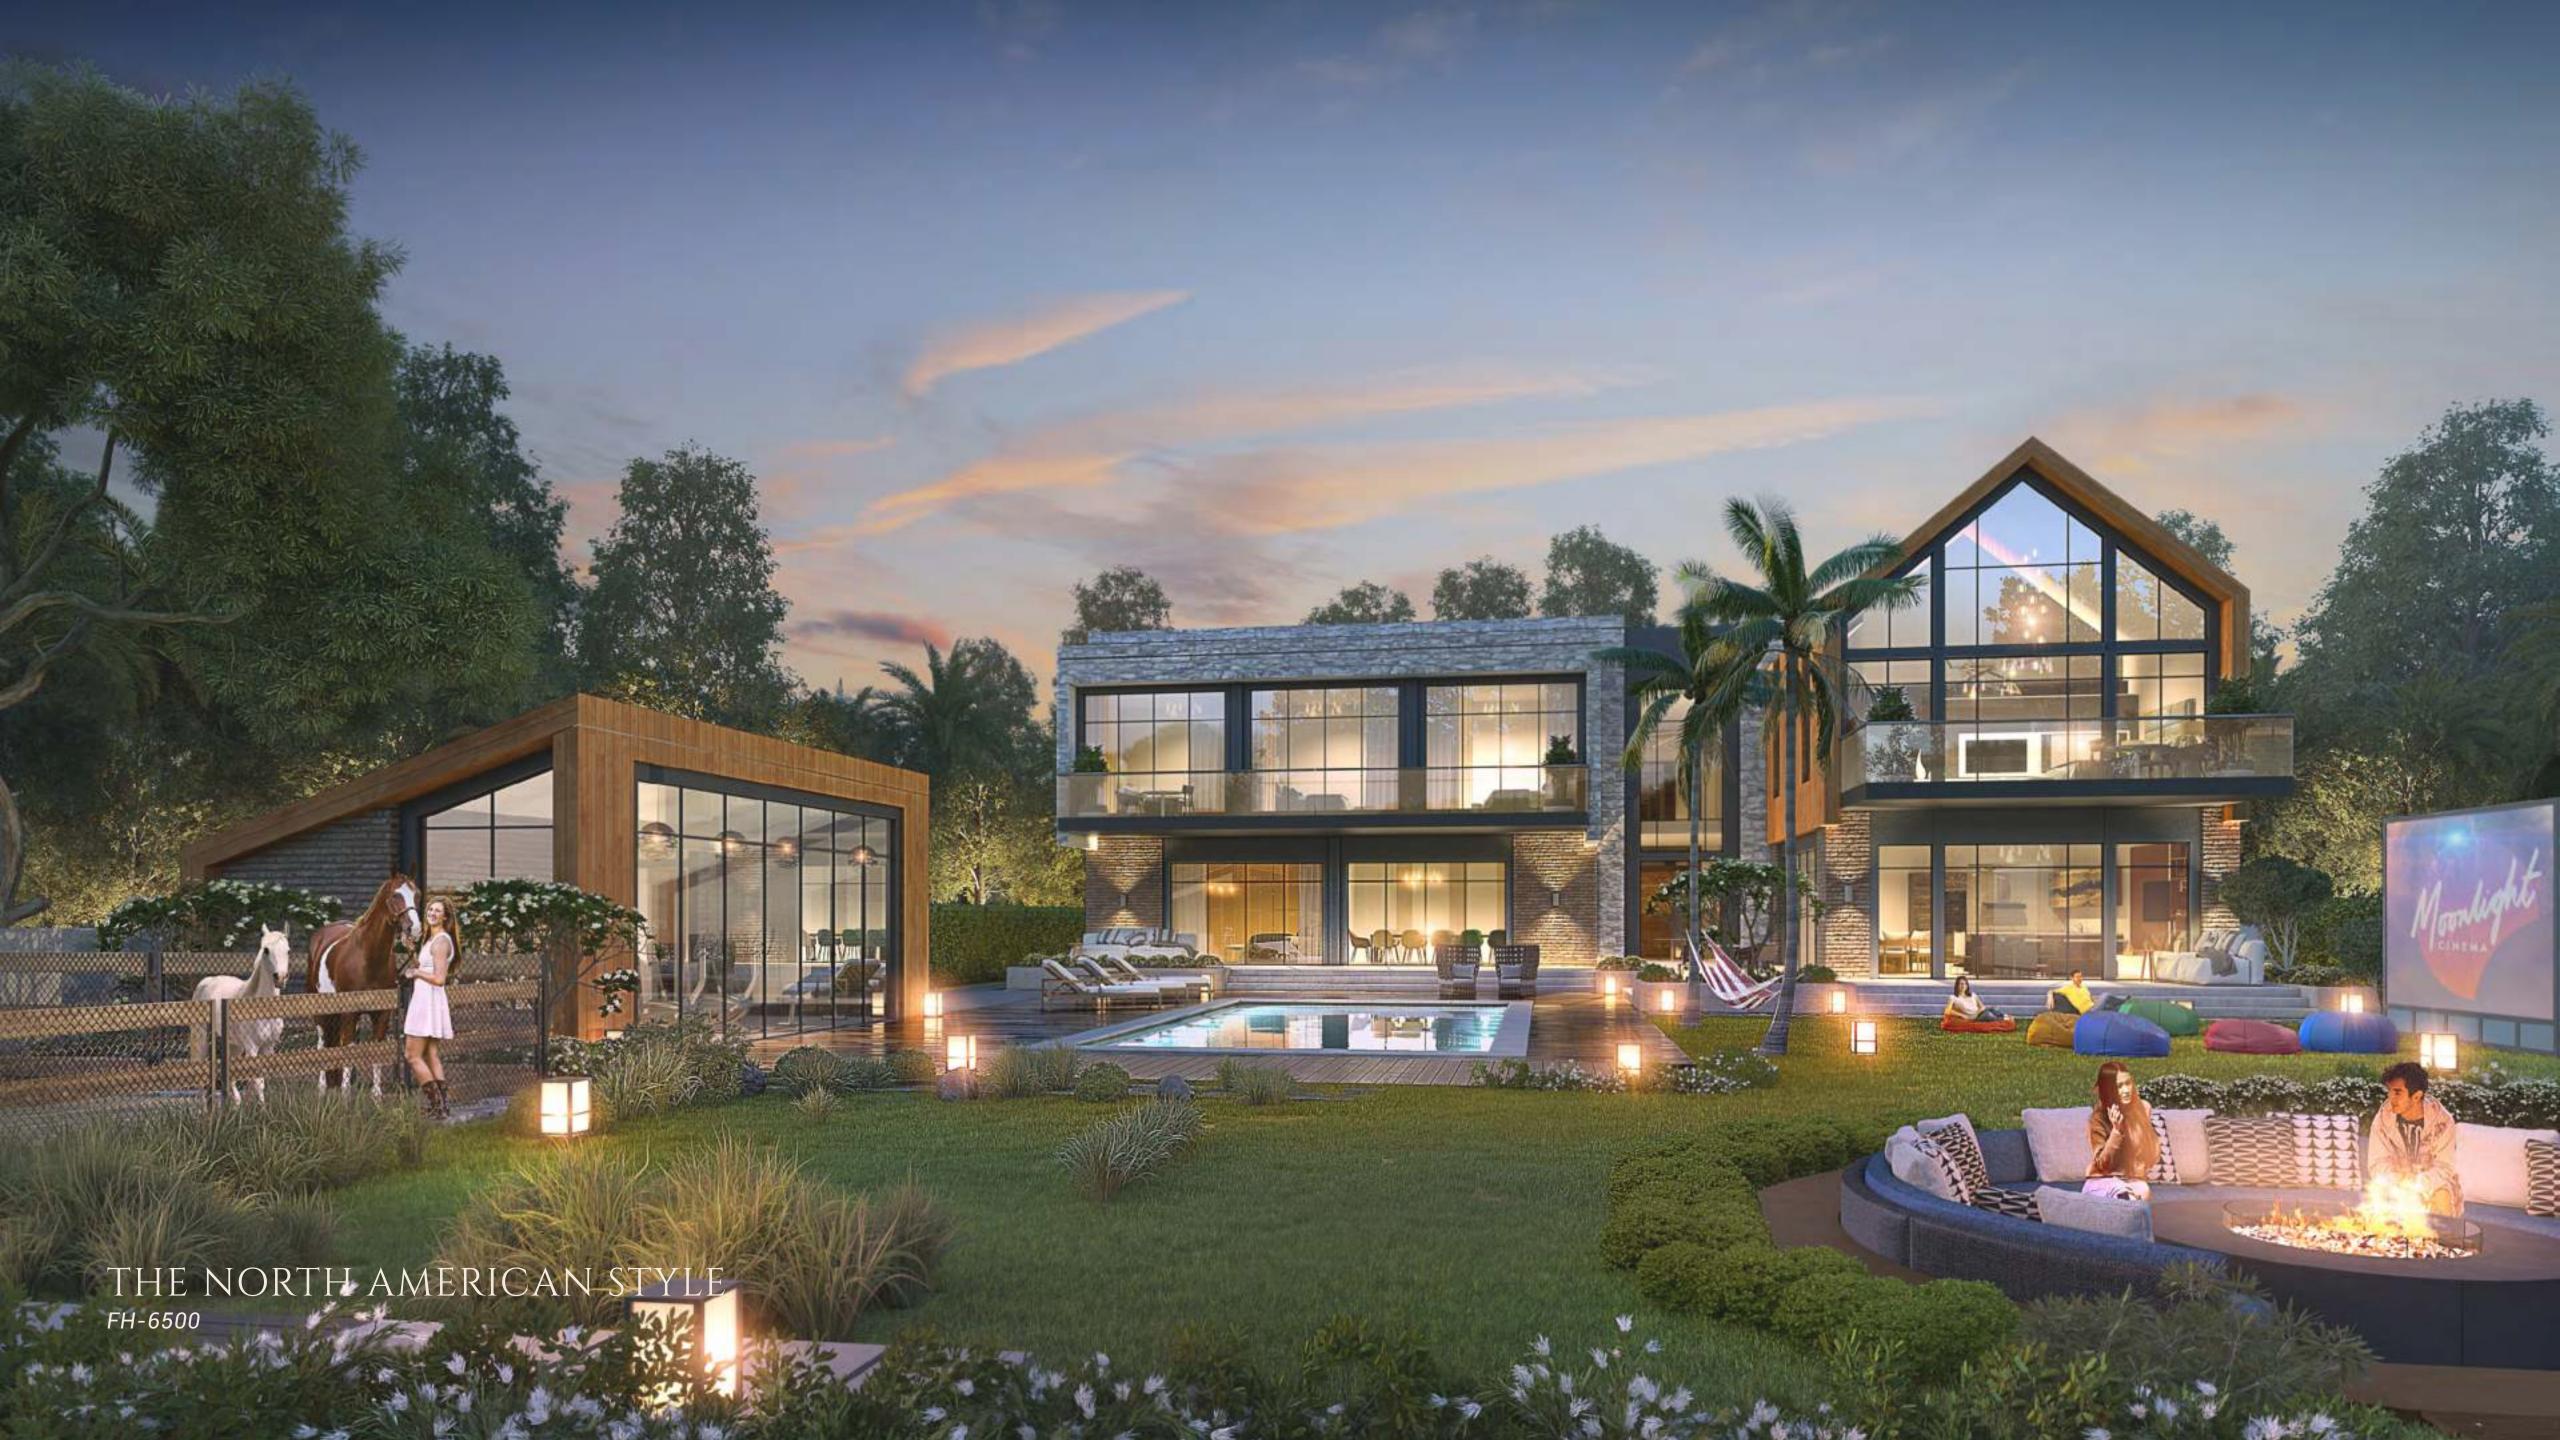

### THE NORTH AMERICAN STYLE

FH-6500

The massive North American style farmhouses are frontier-living, perfected. Enjoy massive porches, living areas that are centred around the main entrance and large bedrooms that are located in a separate connected wing. All of this resides within a spectacular 6,500 sq.ft. leaving you with 13,500 sq.ft. more to add more Wild West-inspired amenities, such as an outdoor VIP cinema, a sunken fire pit, fully-equipped horse stables with a personal horse trail, a state-of-the-art hydroponic farm and a relaxation retreat, farm animal barnyard, an exotic flower garden, a sunken fire pit, a relaxation retreat and a glamping tent area.