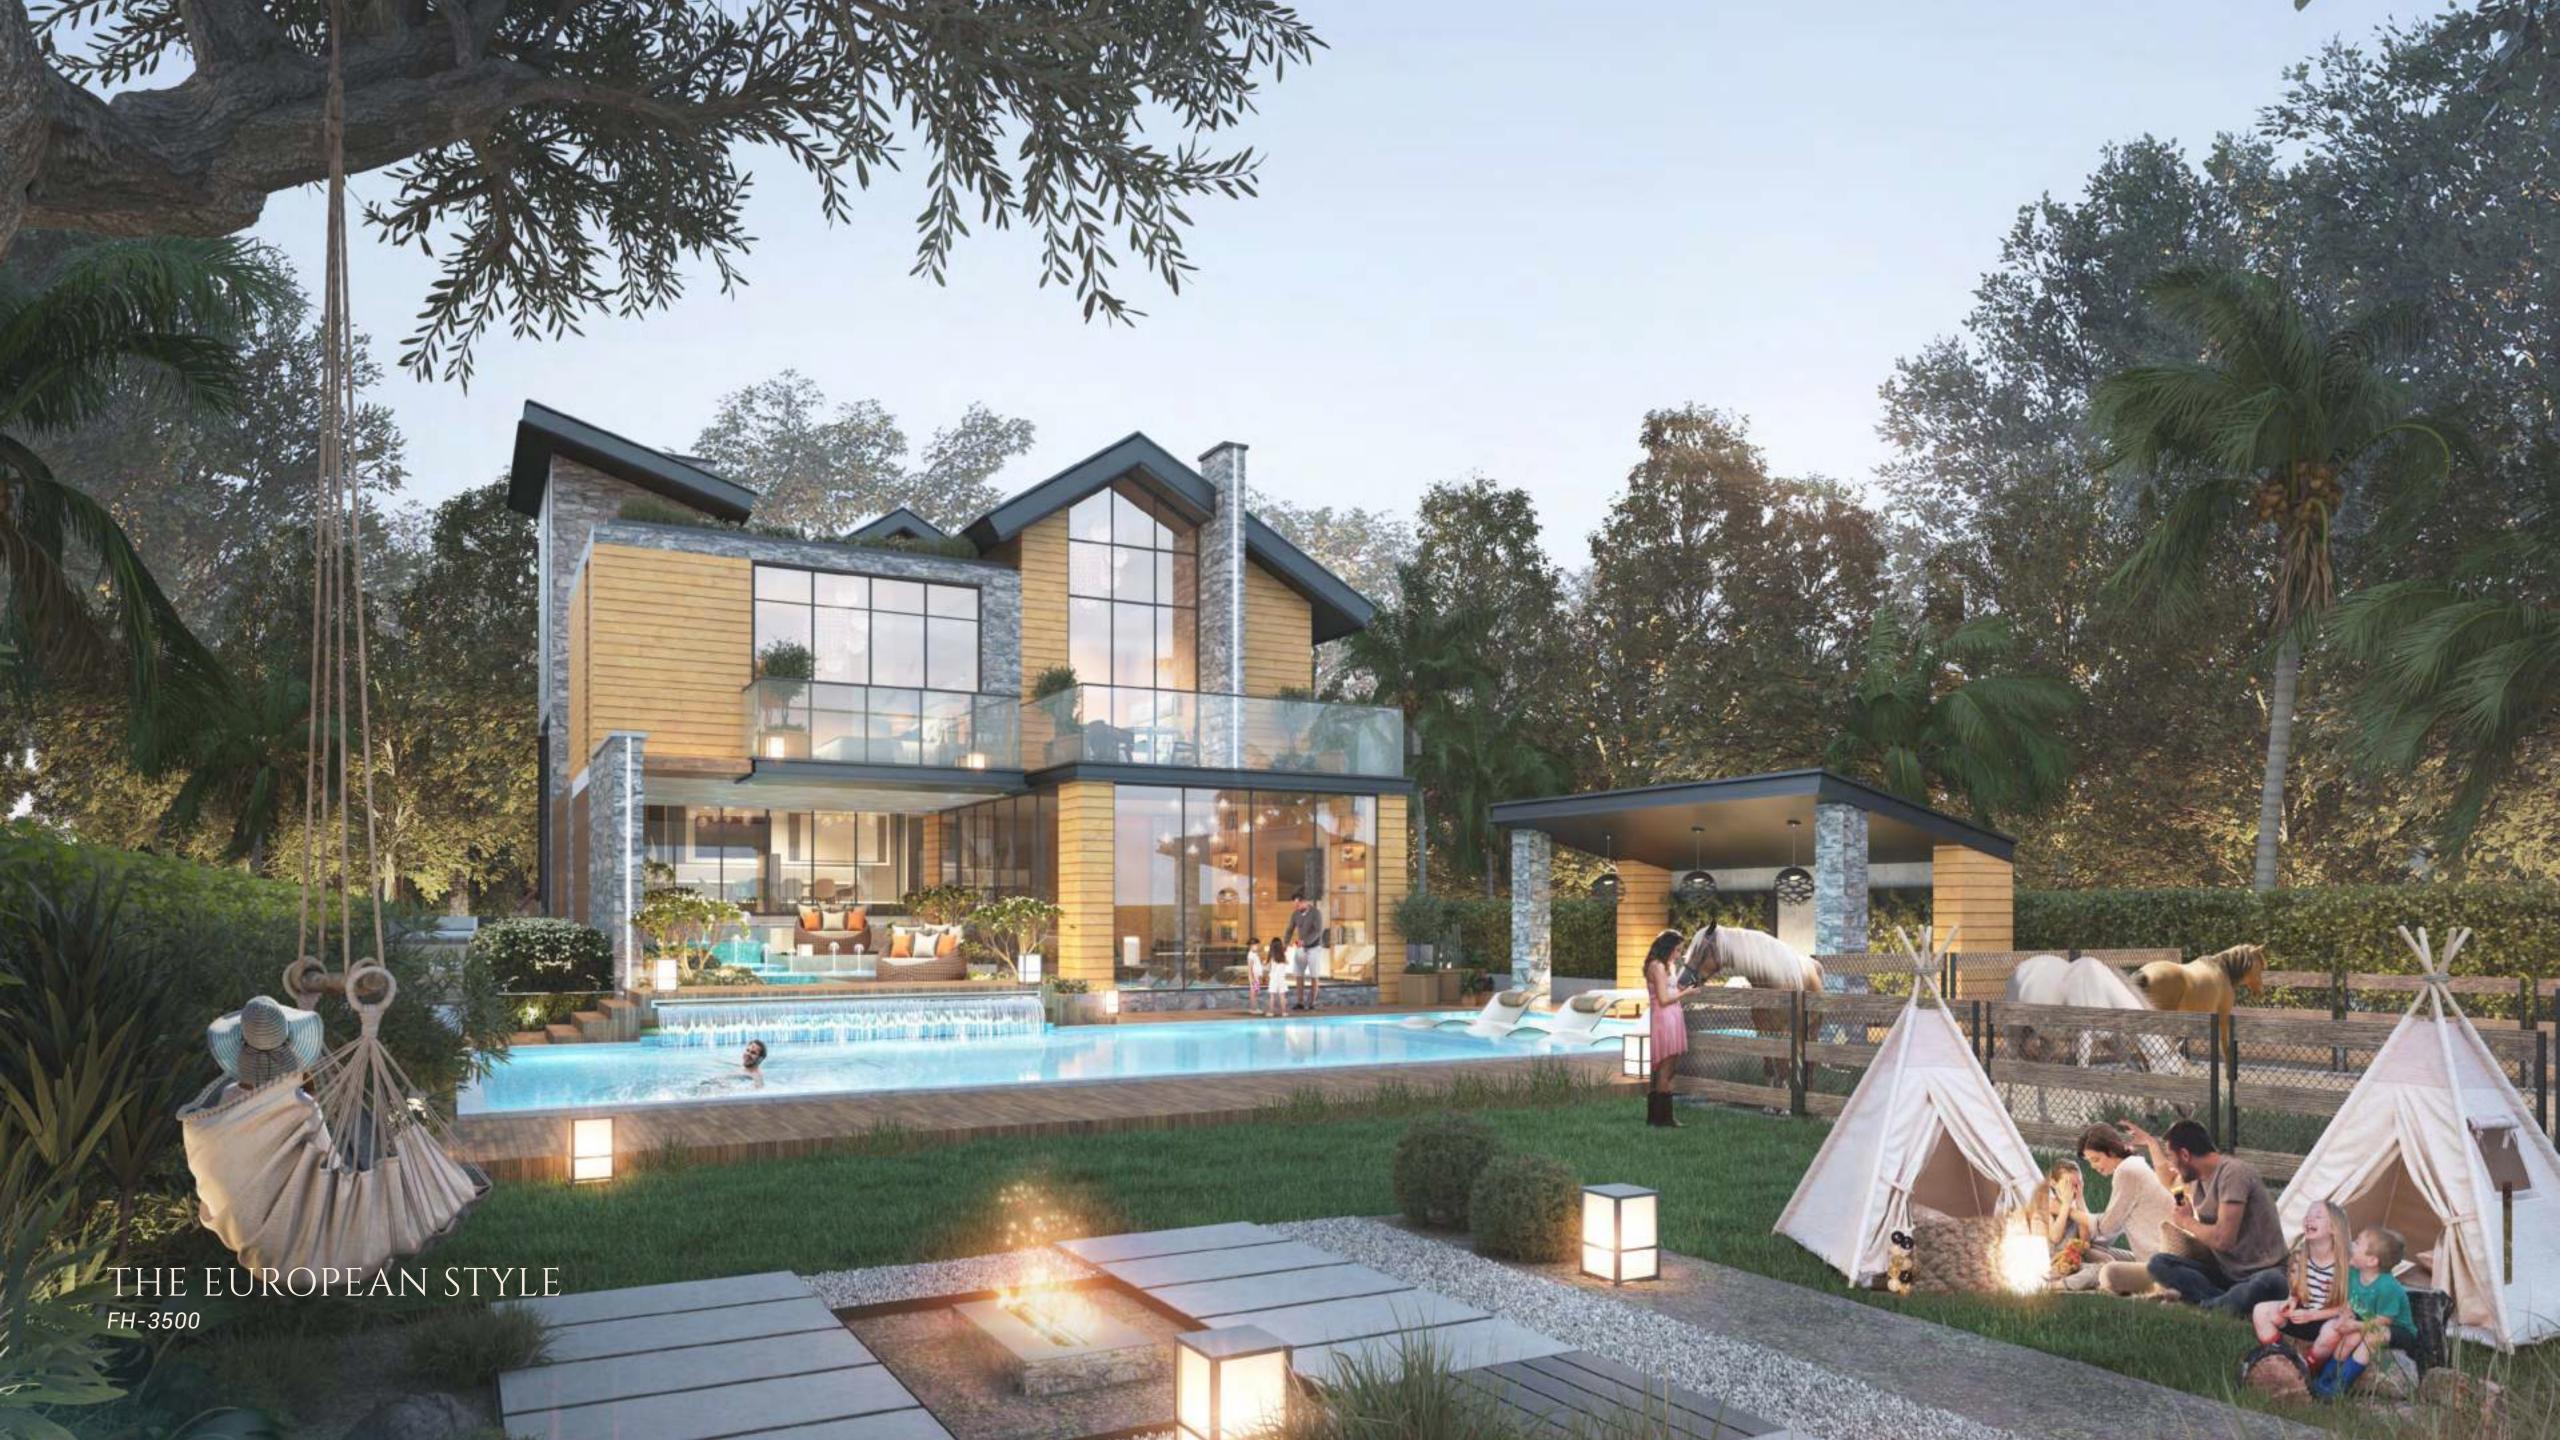

### THE EUROPEAN STYLE

#### FH-3500

The European farmhouses are adept at transporting you to the peaceful meadows of the Netherlands or Belgium. The Farmhouses themselves measure 3,500 sq.ft. and have an additional 6,500 sq.ft. that you can dedicate to continental amenities, such as fully-equipped horse stables, a farm animal barnyard, an exotic flower garden, a sunken fire pit, a relaxation retreat and a glamping tent area.