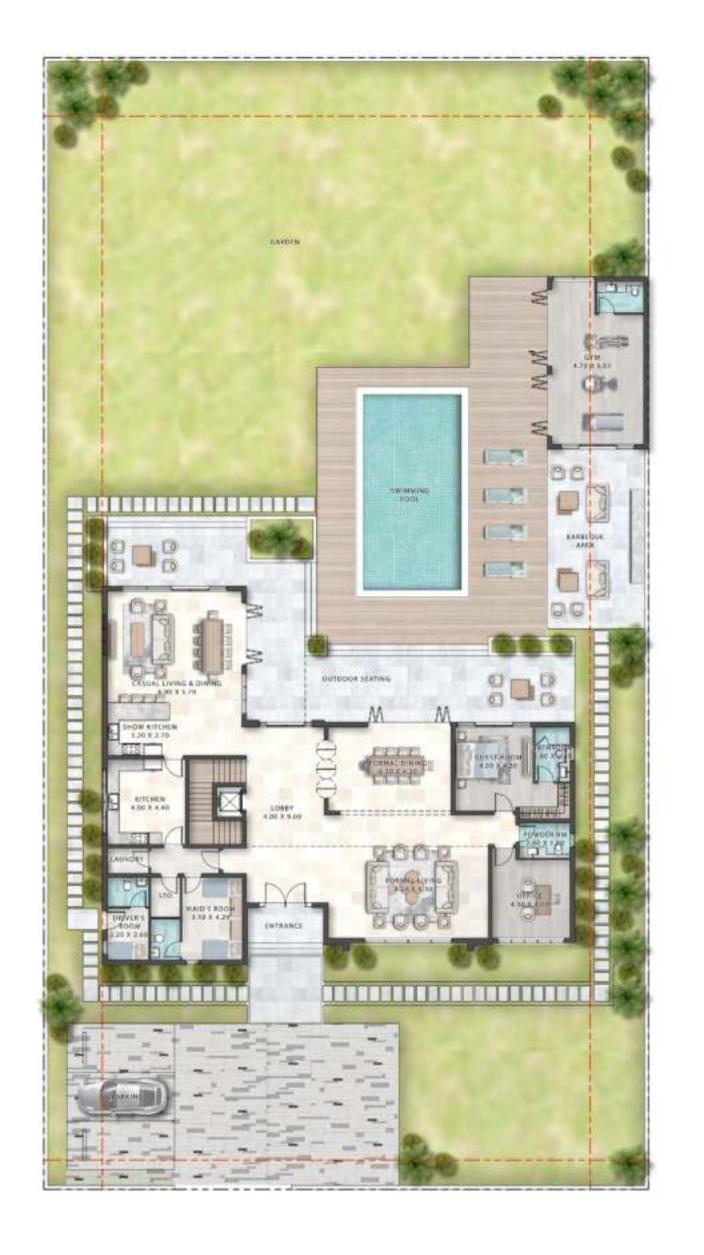

# THE FARMHOUSES

FLOOR PLANS

GROUND FLOOR

FIRST FLOOR

# 5 BEDROOM + MAID 5,040 SQ. FT.

6 BEDROOM + MAID + DRIVER 8,387 SQ. FT.

GROUND FLOOR FIRST FLOOR