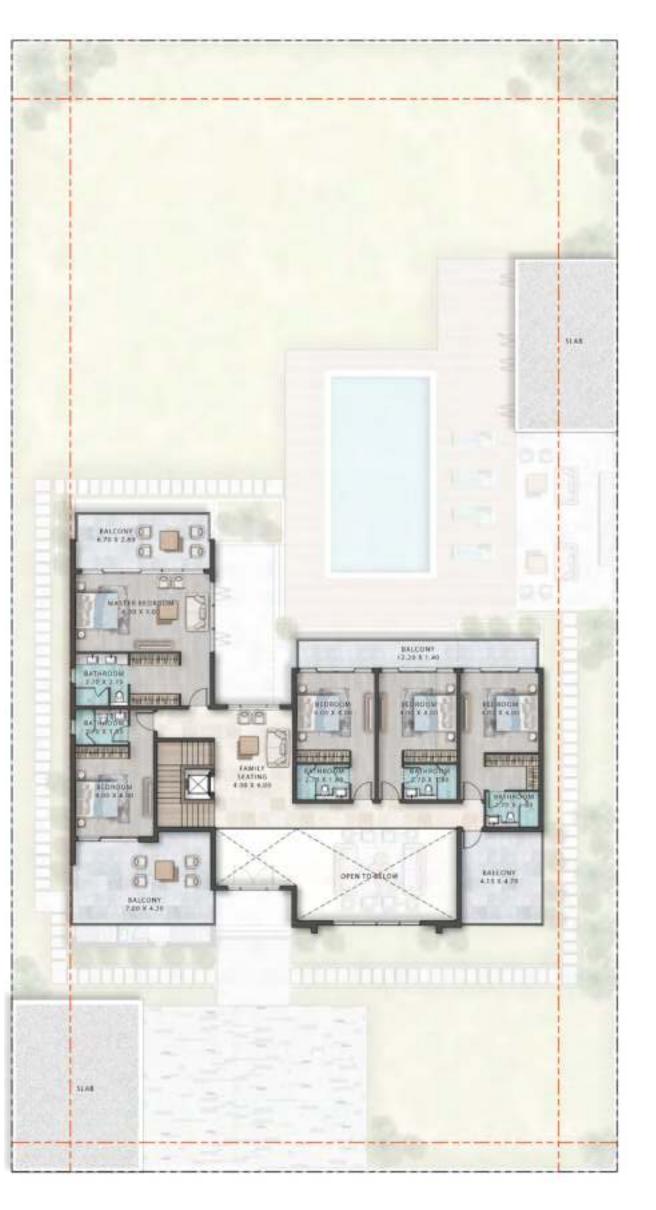

# THE FARMHOUSES

FLOOR PLANS

GROUND FLOOR

FIRST FLOOR

# 5 BEDROOM + MAID 5,040 SQ. FT.

6 BEDROOM + MAID + DRIVER 8,387 SQ. FT.

GROUND FLOOR FIRST FLOOR