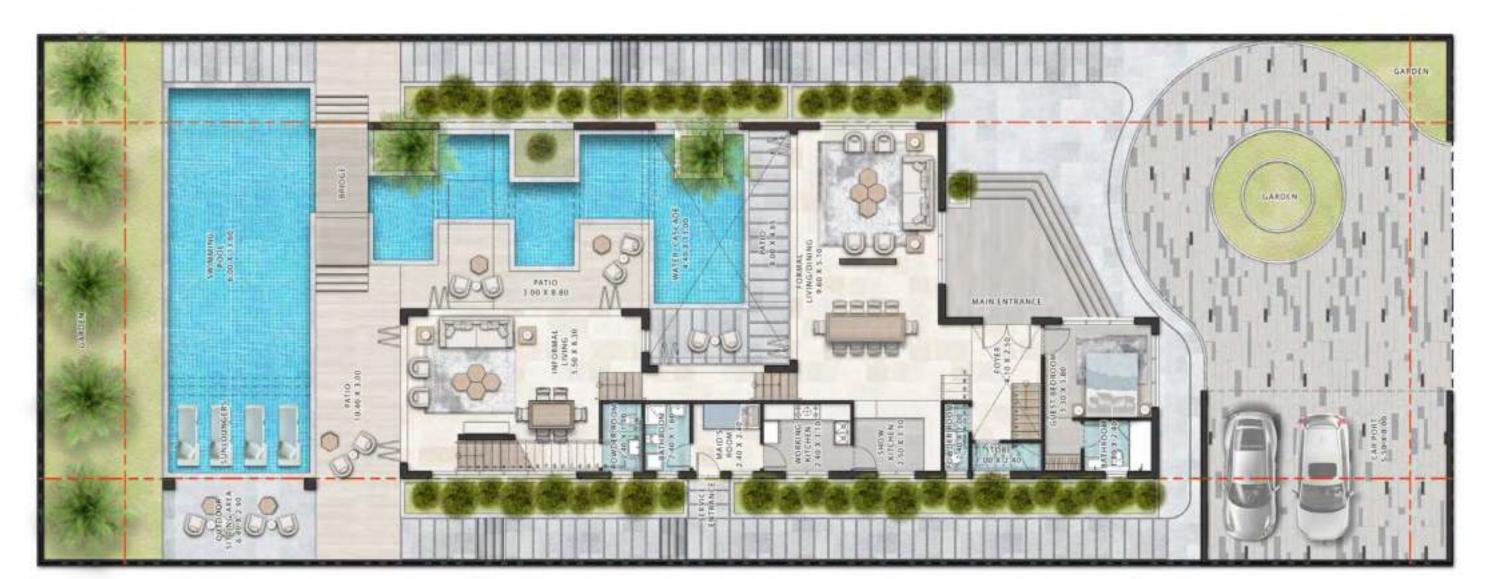

# THE FARMHOUSES

FLOOR PLANS

GROUND FLOOR

FIRST FLOOR

# 5 BEDROOM + MAID 5,040 SQ. FT.

6 BEDROOM + MAID + DRIVER 8,387 SQ. FT.

GROUND FLOOR FIRST FLOOR