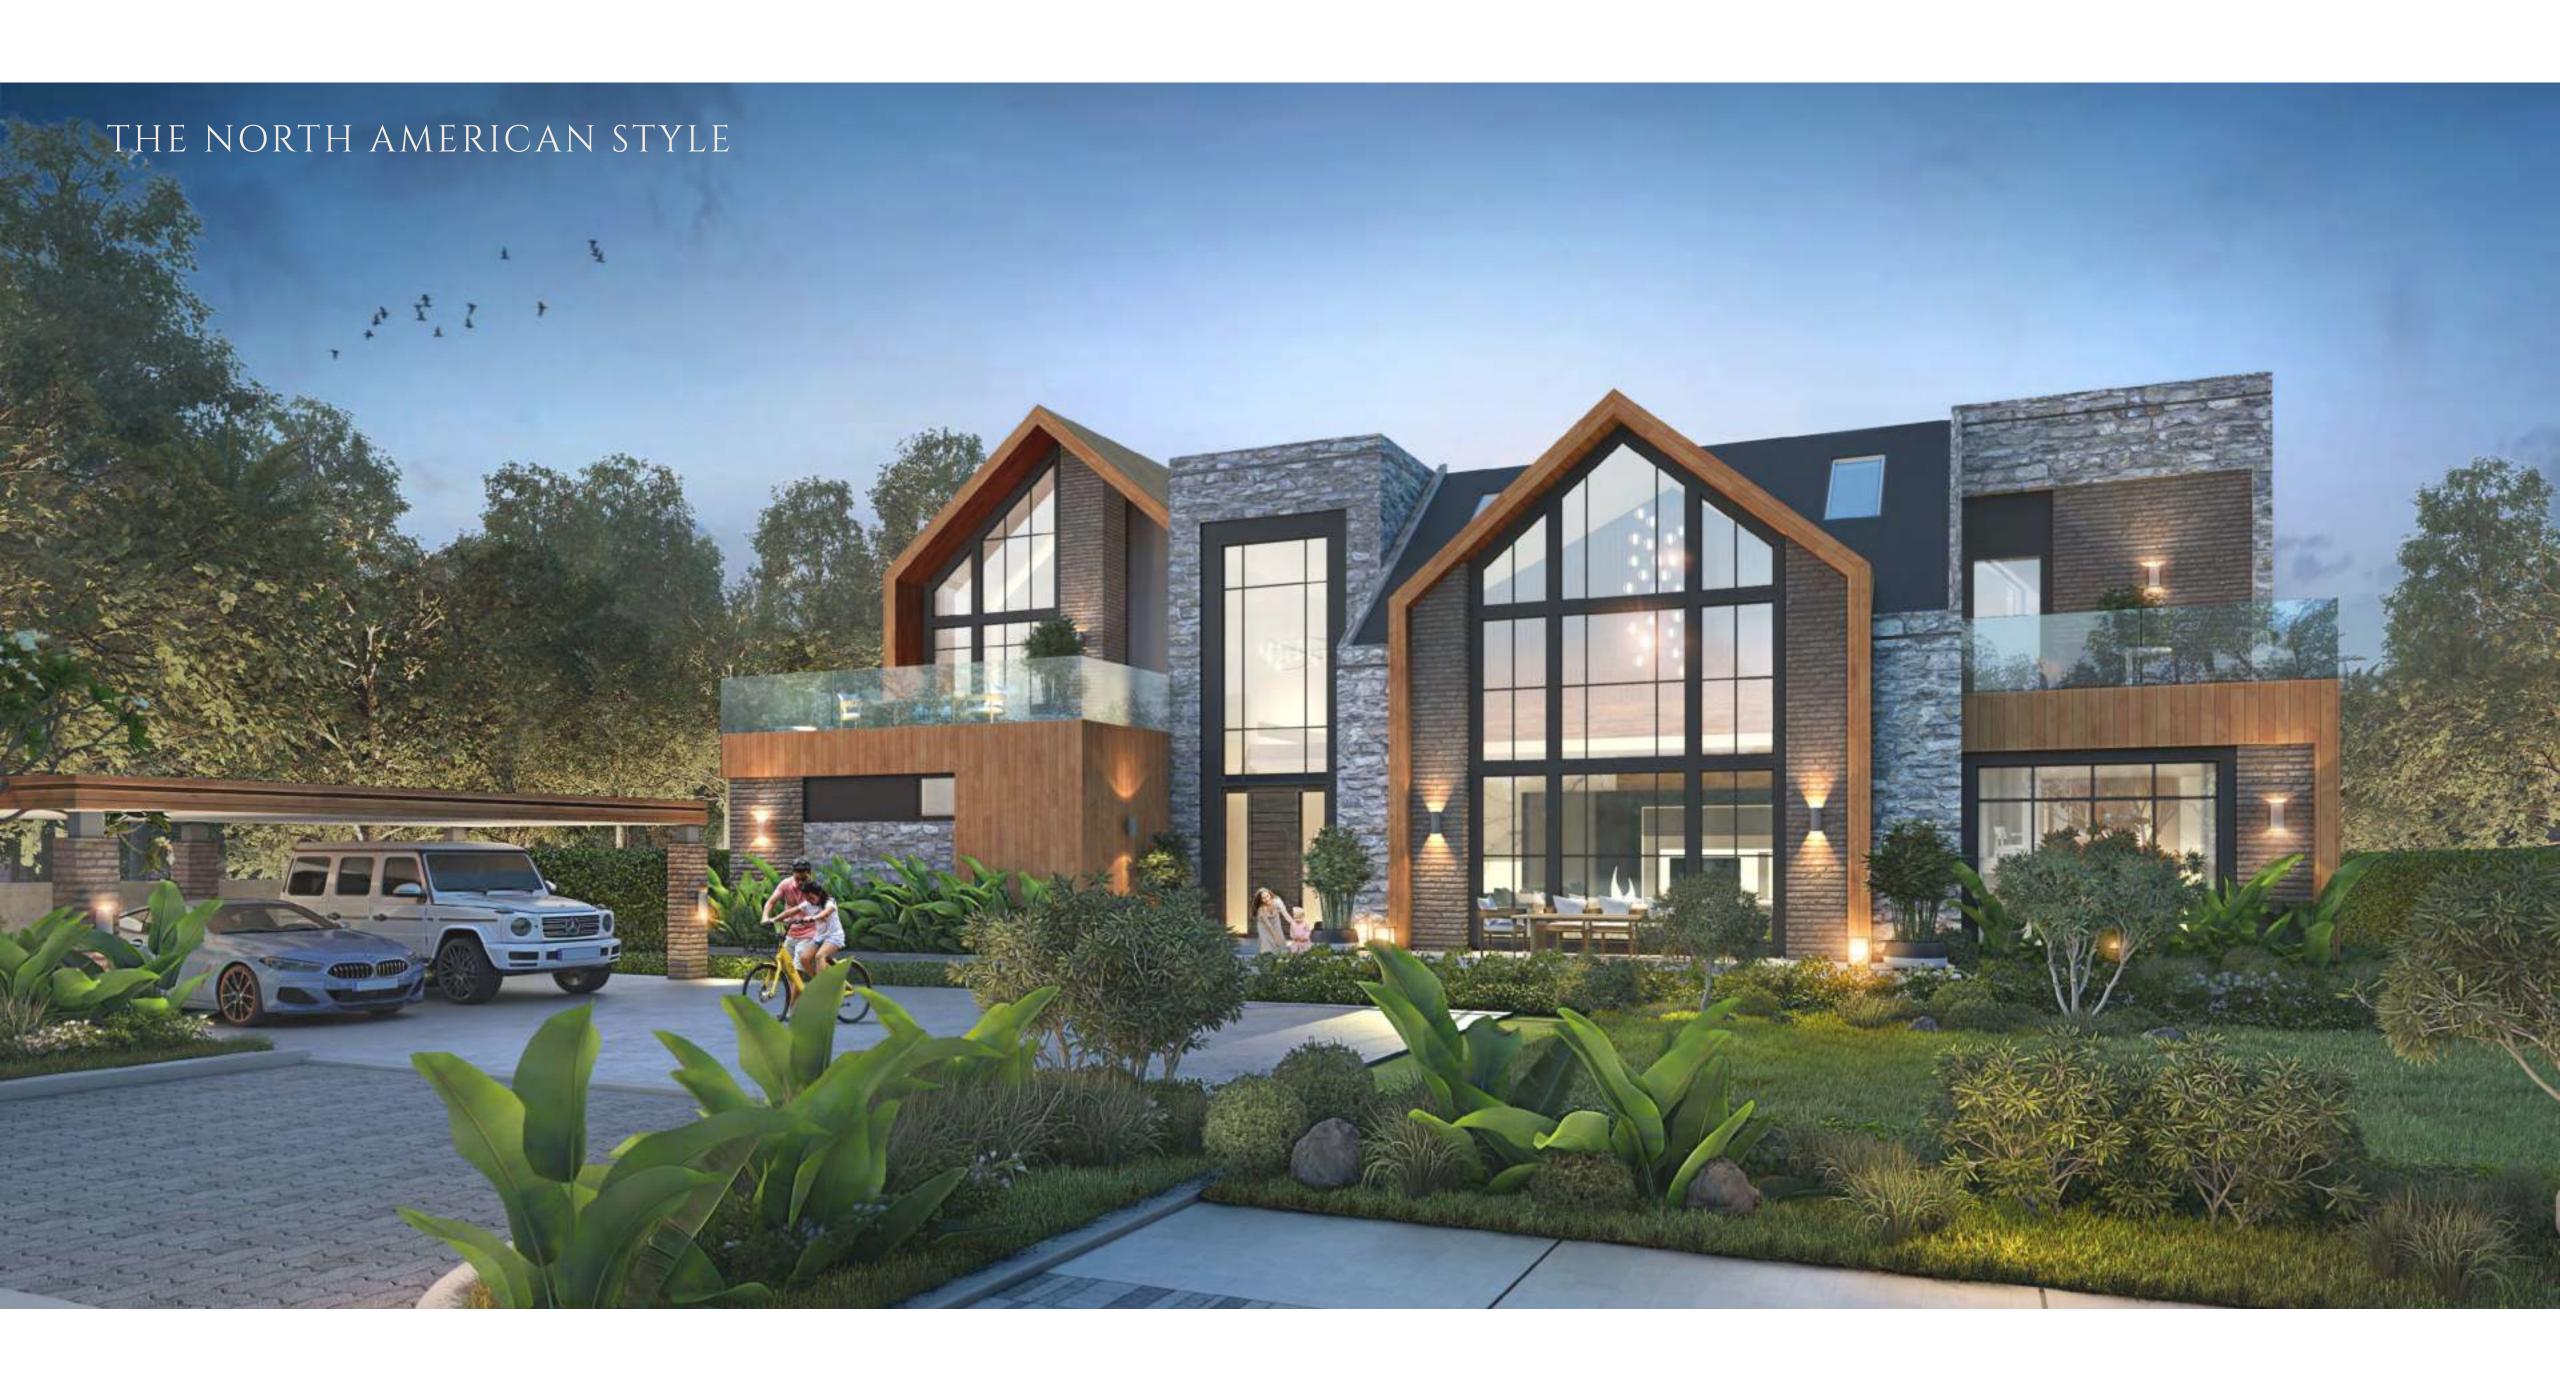

### THE NORTH AMERICAN STYLE

FH-6500

The massive North American style farmhouses are frontier-living, perfected. Enjoy massive porches, living areas that are centred around the main entrance and large bedrooms that are located in a separate connected wing. All of this resides within a spectacular 6,500 sq.ft. leaving you with 13,500 sq.ft. more to add more Wild West-inspired amenities, such as an outdoor VIP cinema, a sunken fire pit, fully-equipped horse stables with a personal horse trail, a state-of-the-art hydroponic farm and a relaxation retreat, farm animal barnyard, an exotic flower garden, a sunken fire pit, a relaxation retreat and a glamping tent area.