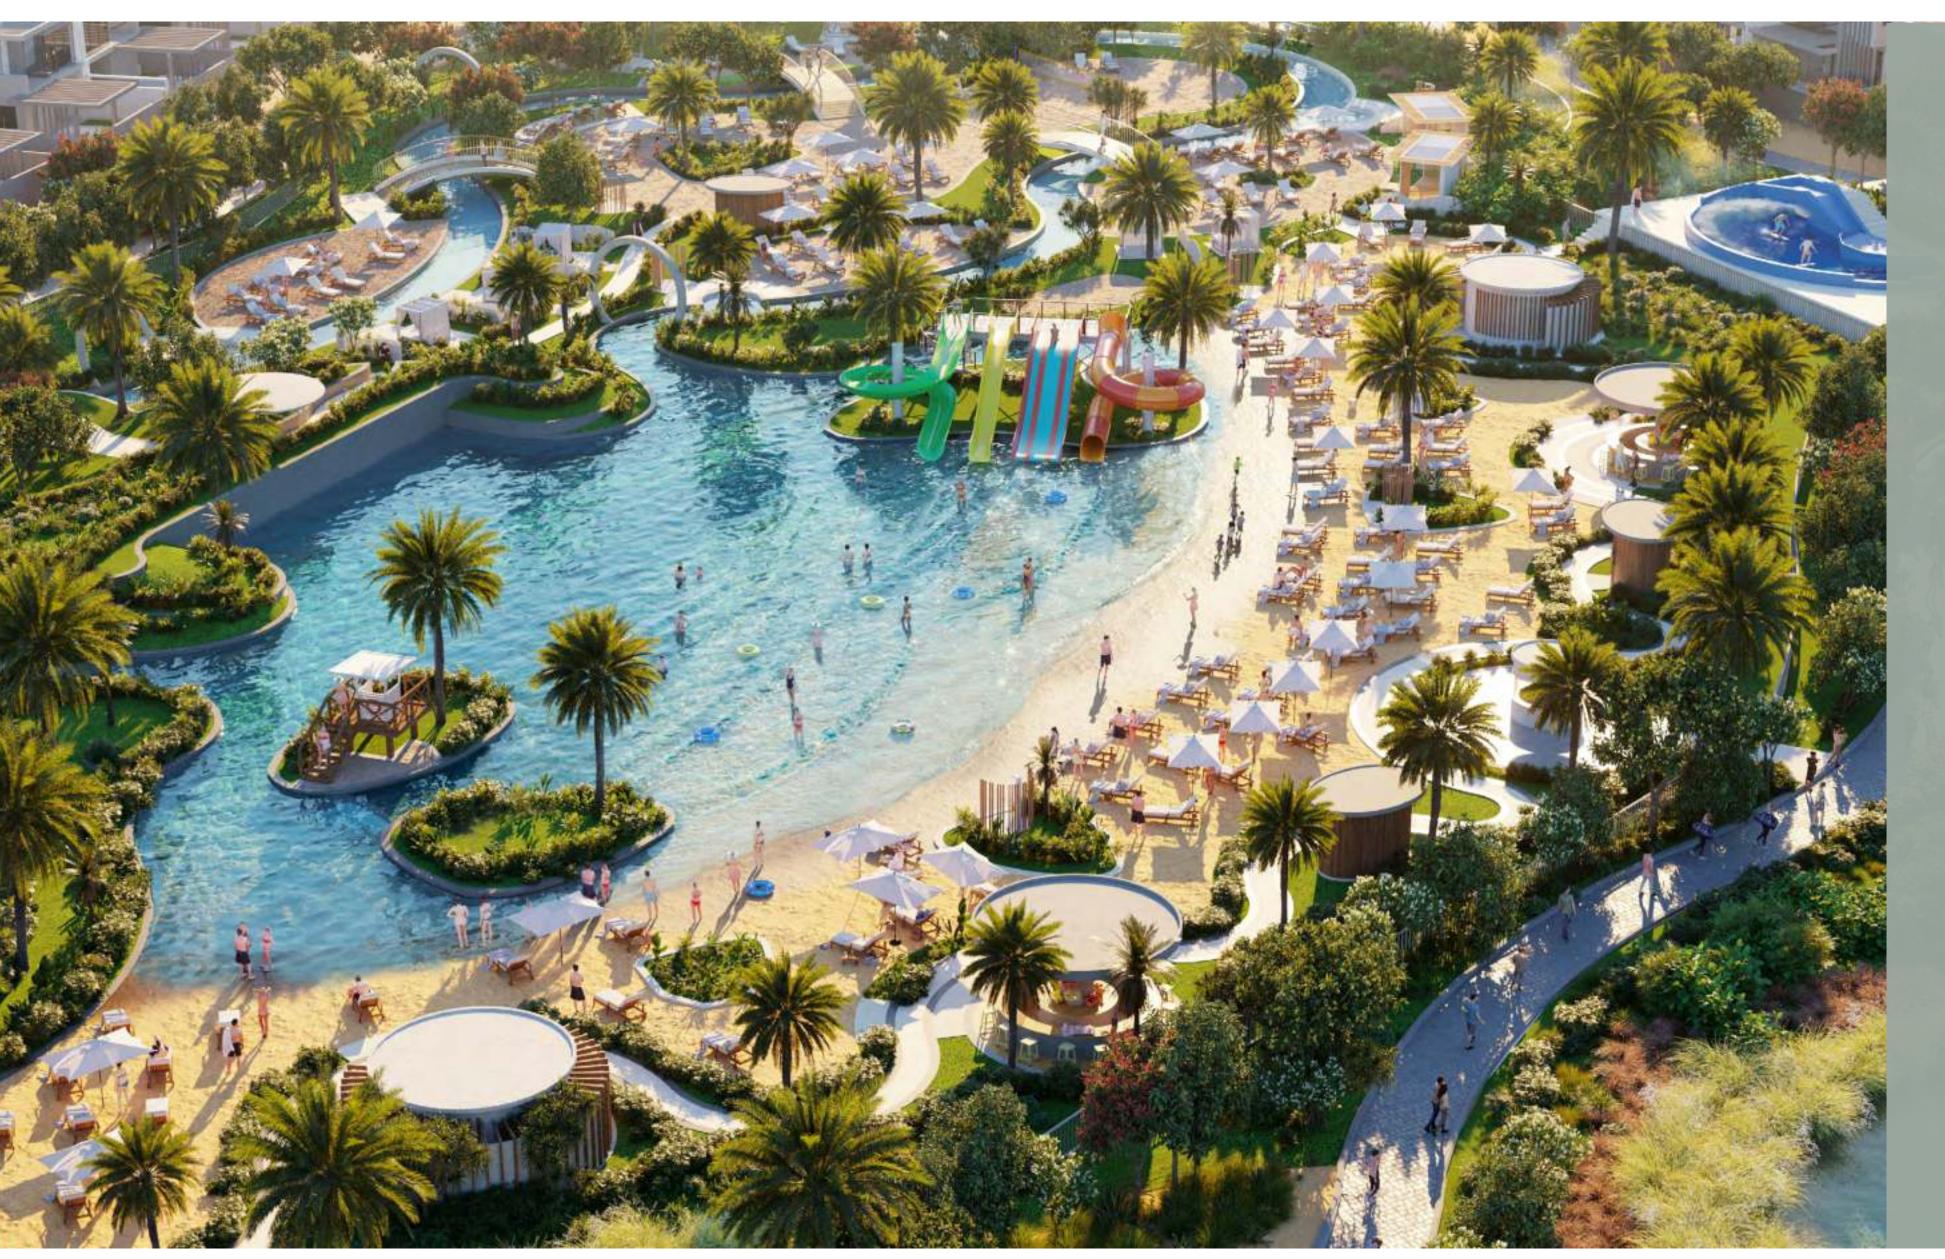

13,500 sq.ft. more to add more Wild West-inspired amenities, such as an outdoor VIP cinema, a sunken fire pit, fully-equipped horse stables with a personal horse trail, a state-of-the-art hydroponic farm and a relaxation retreat, farm animal barnyard, an exotic flower garden, a sunken fire pit, a relaxation retreat and a glamping tent area.



# LOOK FORWARD TO MORE AT DAMAC HILLS 2

The strategic location allows easy access to four major highways and other networks that put the city within easy reach. Take Al Qudra Road and find yourself at the gates of DAMAC Hills 2 within 25 minutes.



# THE PERFECT SETTING

Just a short drive from the centre of the city, and yet it feels like a world away with its lush greenery, wholesome experiences and living spaces that suit all your needs.









# DISCOVER YOUR WATER WONDERLAND





# DISCOVER YOUR LOVE FOR THE GAME

Step into character on the courts and fields at DAMAC Hills 2 and lose yourself in the sports you love.

Equipped for hours of endless exhilaration, Sports Town has it all – an outdoor gym, a cricket pitch and nets, tennis and padel tennis courts, volleyball, basketball, football facilities and much more.





# DISCOVER THE LIFE YOU LOVE

Get away from the everyday and celebrate the outdoors Down Town, a space dedicated to good energy and great times.

Start your day with yoga in a Zen garden, followed by a relaxed stroll through lush greenery and a family barbecue to look forward to.



# DISCOVER YOUR WINNING STREAK



Ready for a little action and adventure?

Assemble your team and head to the paintball park for