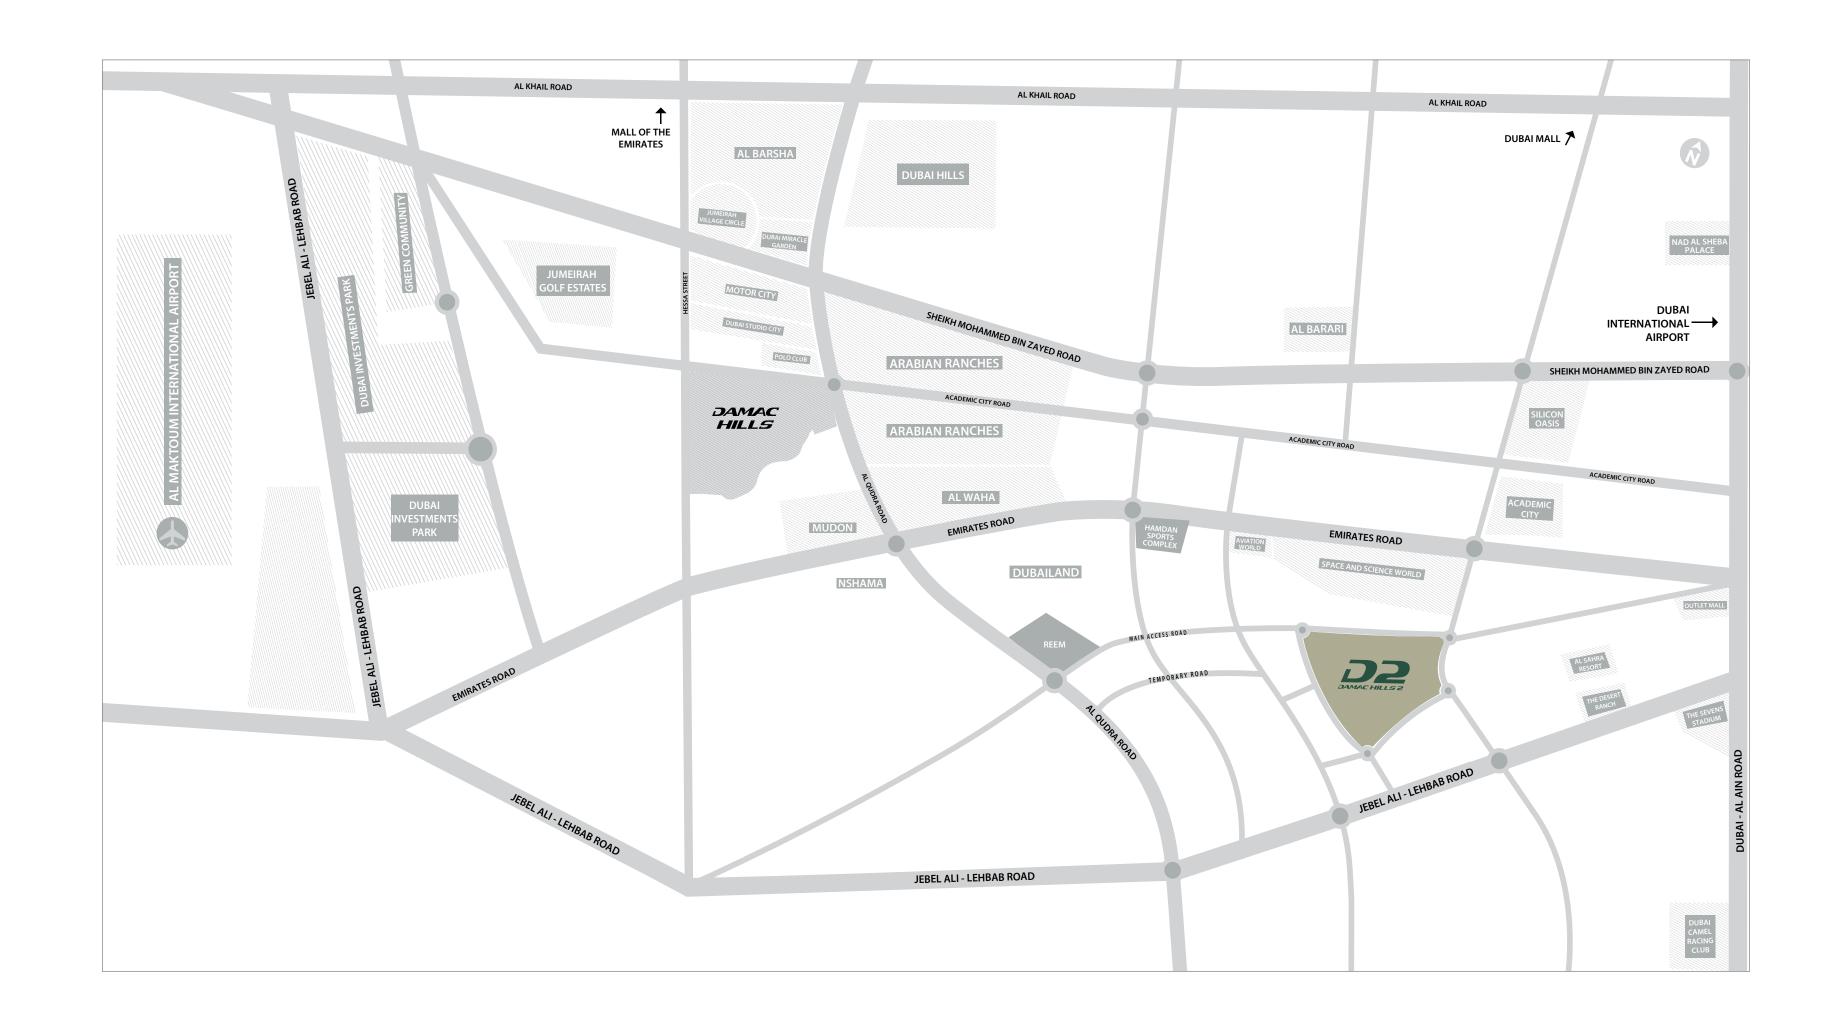

# LOOK FORWARD TO MORE AT DAMAC HILLS 2

The strategic location allows easy access to four major highways and other networks that put the city within easy reach. Take Al Qudra Road and find yourself at the gates of DAMAC Hills 2 within 25 minutes.

# THE PERFECT SETTING

Just a short drive from the centre of the city, and yet it feels like a world away with its lush greenery, wholesome experiences and living spaces that suit all your needs.