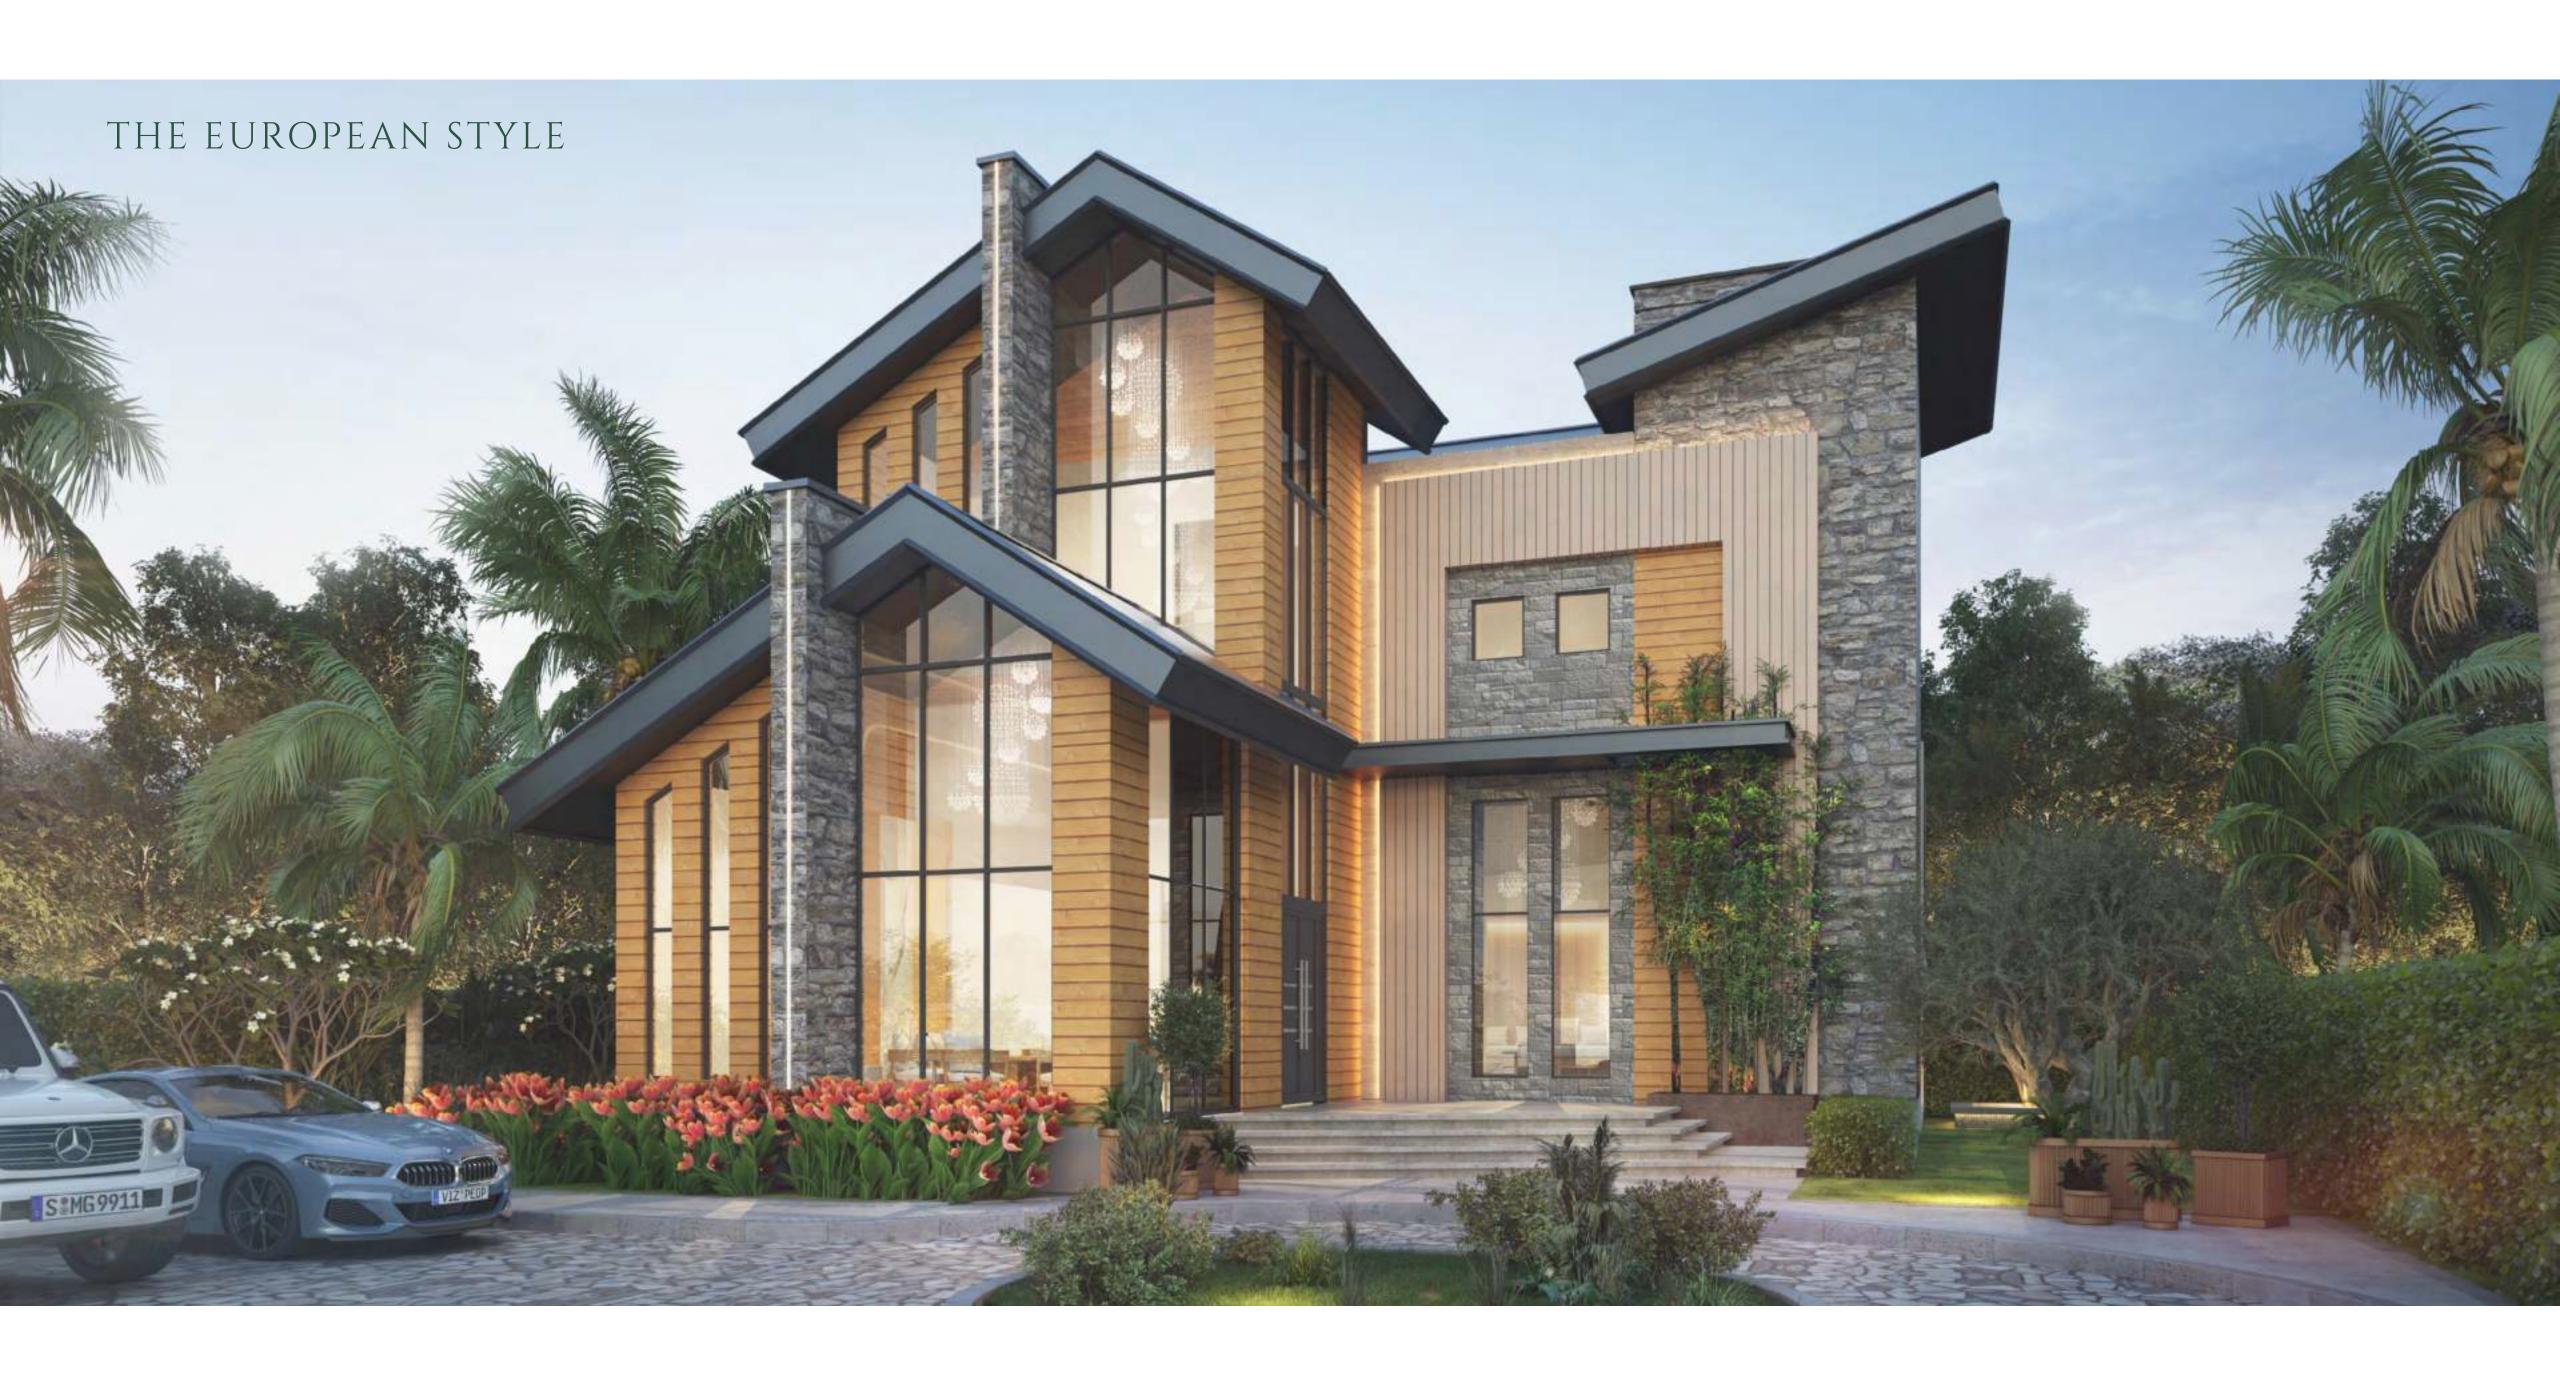

### THE EUROPEAN STYLE

#### FH-3500

The European farmhouses are adept at transporting you to the peaceful meadows of the Netherlands or Belgium. The Farmhouses themselves measure 3,500 sq.ft. and have an additional 6,500 sq.ft. that you can dedicate to continental amenities, such as fully-equipped horse stables, a farm animal barnyard, an exotic flower garden, a sunken fire pit, a relaxation retreat and a glamping tent area.