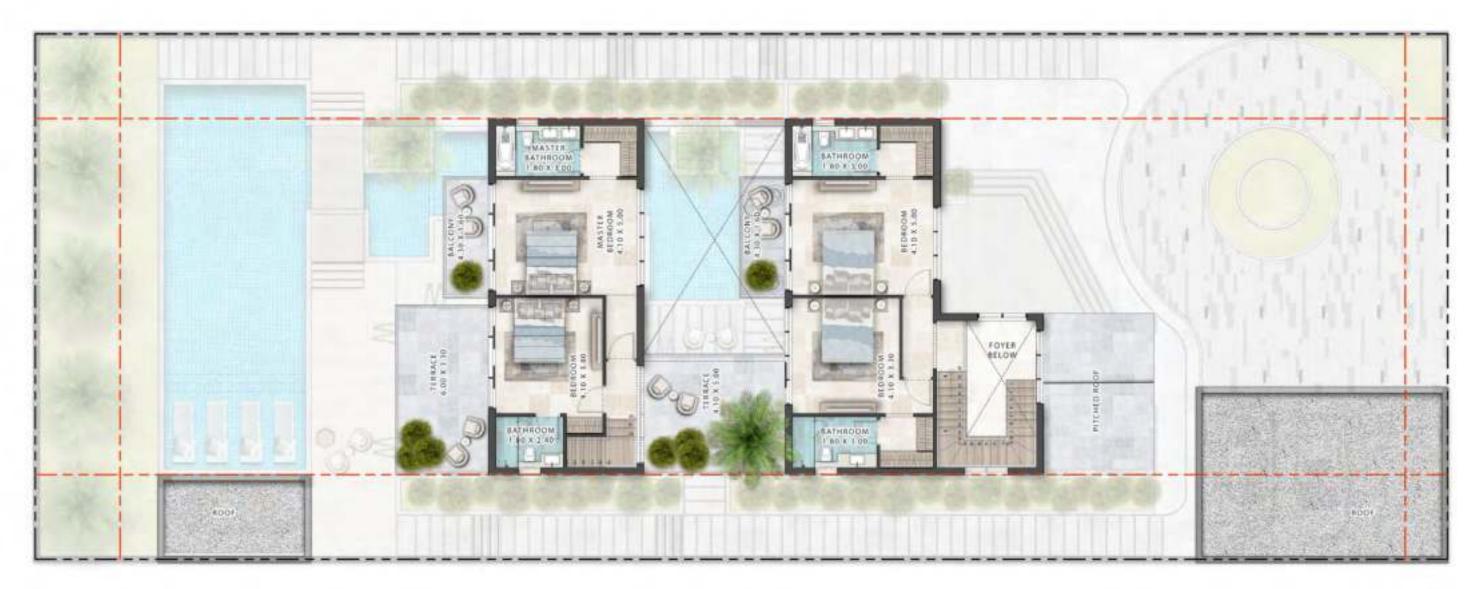

# THE FARMHOUSES

FLOOR PLANS

GROUND FLOOR

FIRST FLOOR

# 5 BEDROOM + MAID 5,040 SQ. FT.

6 BEDROOM + MAID + DRIVER 8,387 SQ. FT.

GROUND FLOOR FIRST FLOOR